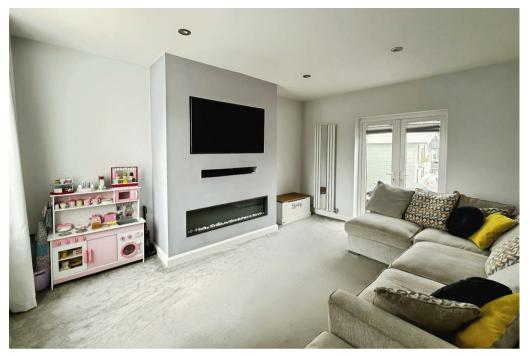

Upon entering the property, you're welcomed into a modern kitchen with ample storage and workspace, leading to a cosy living room complete with a feature fireplace that adds character and warmth to the space. Adjacent to the living area is a separate dining room, currently being used as a playroom, showcasing the adaptable layout that suits a range of lifestyles.

#### Lounge

Modern family room with media wall, carpeted flooring, radiators, and double glazed window to front with double glazed doors leading out on to the garden.