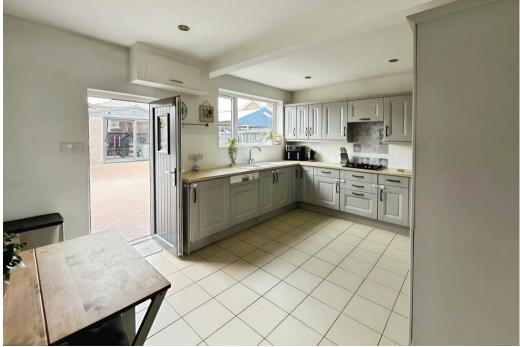

Upon entering the property, you're welcomed into a modern kitchen with ample storage and workspace, leading to a cosy living room complete with a feature fireplace that adds character and warmth to the space. Adjacent to the living area is a separate dining room, currently being used as a playroom, showcasing the adaptable layout that suits a range of lifestyles.

# Kitchen/Diner

Fitted kitchen with integrated appliances,

partially tiled walls, tiled flooring, radiator and space for dining. This space also offers understairs storage and space for dining.