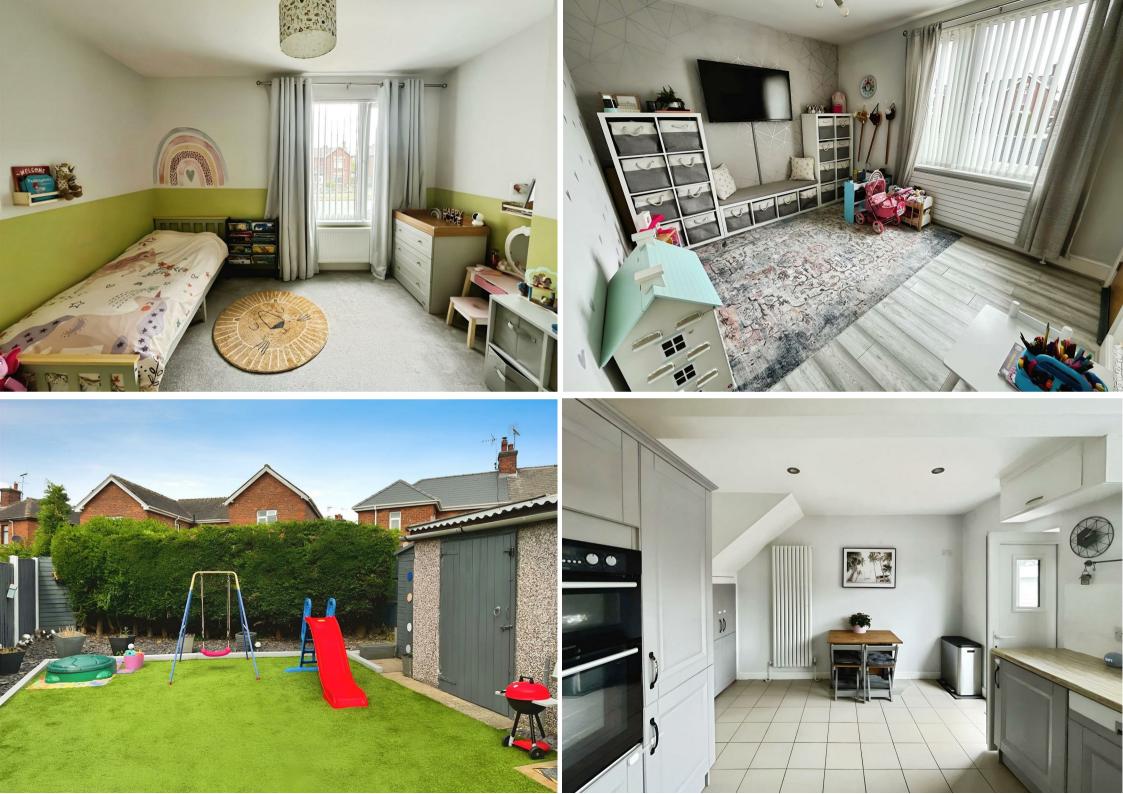

Upon entering the property, you're welcomed into a modern kitchen with ample storage and workspace, leading to a cosy living room complete with a feature fireplace that adds character and warmth to the space. Adjacent to the living area is a separate dining room, currently being used as a playroom, showcasing the adaptable layout that suits a range of lifestyles.

Externally, the home continues to impress with a neatly maintained front driveway offering convenient off-street parking. To the rear, a private and enclosed garden provides an ideal space for relaxation and entertaining, complete with a generous patio seating area, low-maintenance artificial grass, and secure surrounding fencing. Adding a unique touch is a versatile outbuilding currently used as a fully equipped bar—perfect for social occasions or enjoying summer evenings at home.

#### Dining Room/Play Room

Dining room which is currently being utilised as a playroom, with laminate flooring, radiator and double glazed window to the front elevation.

# Outside

The property boasts a well-maintained exterior, featuring a front driveway providing convenient off-street parking. To the rear, you'll find a private garden complete with a spacious patio seating area, low-maintenance artificial grass, and secure surrounding fencing—ideal for outdoor entertaining. Additionally, there is a versatile outbuilding currently being used as a stylish bar, offering a unique social space.