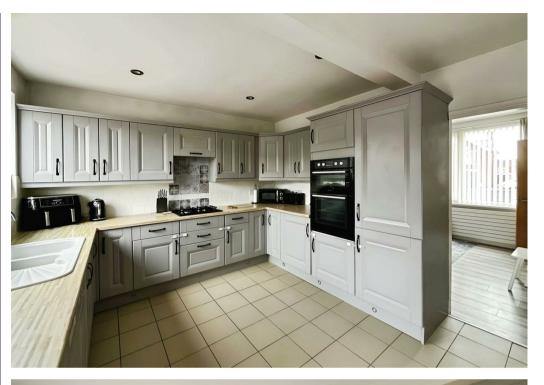

Upon entering the property, you're welcomed into a modern kitchen with ample storage and workspace, leading to a cosy living room complete with a feature fireplace that adds character and warmth to the space. Adjacent to the living area is a separate dining room, currently being used as a playroom, showcasing the adaptable layout that suits a range of lifestyles.

# Kitchen/Diner

Fitted kitchen with integrated appliances,

partially tiled walls, tiled flooring, radiator and space for dining. This space also offers understairs storage and space for dining.