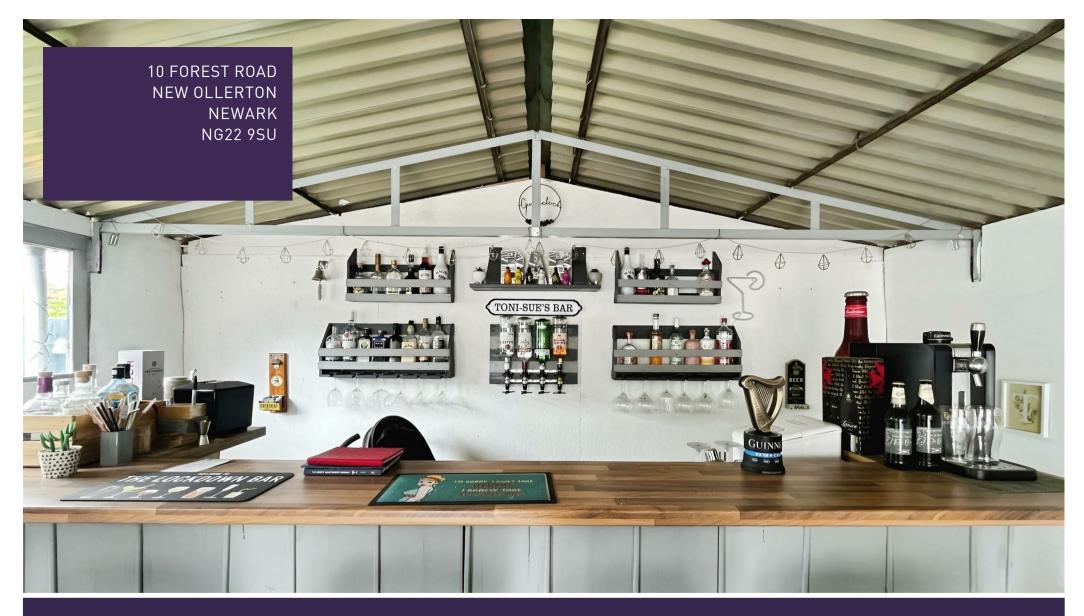

Externally, the home continues to impress with a neatly maintained front driveway offering convenient off-street parking. To the rear, a private and enclosed garden provides an ideal space for relaxation and entertaining, complete with a generous patio seating area, low-maintenance artificial grass, and secure surrounding fencing. Adding a unique touch is a versatile outbuilding currently used as a fully equipped bar—perfect for social occasions or enjoying summer evenings at home.

# Outside

The property boasts a well-maintained exterior, featuring a front driveway providing convenient off-street parking. To the rear, you'll find a private garden complete with a spacious patio seating area, low-maintenance artificial grass, and secure surrounding fencing—ideal for outdoor entertaining. Additionally, there is a versatile outbuilding currently being used as a stylish bar, offering a unique social space.