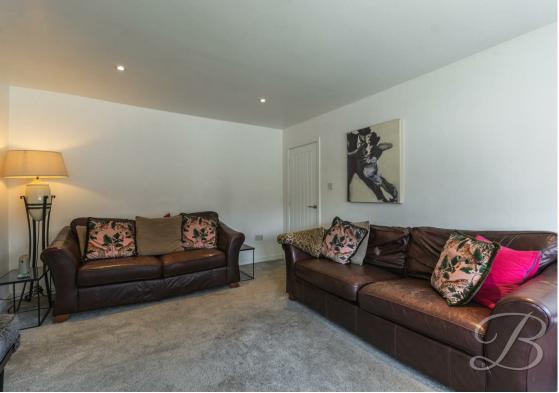

Upon entering, you'll be greeted by a stunning, spacious hallway that leads into the generously sized living room. This room features a large bay window, offering a warm and inviting space to relax. Moving into the heart of the home, the open-plan kitchen and dining area impresses with a sleek range of modern cabinetry and integrated appliances. A breakfast bar and bifold doors open out into the conservatory, perfect for bringing in natural light. The dining area at the far end of the room provides ample space for a family-sized dining table. To complete the ground floor, there's a practical utility room with an inset sink, built-in cupboards, and extra storage space.

#### Living Room 14'11" x 16'6"

Spacious living room, carpeted flooring with central heating radiator, feature spotlights and a bay window to the front elevation.