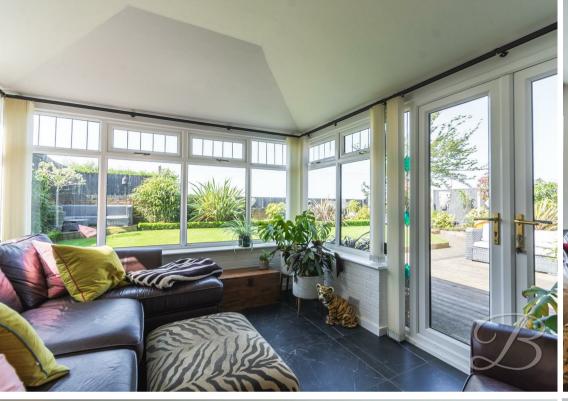

## Conservatory

Conservatory / Additional Reception Room featuring elegant marble-tiled flooring, wraparound windows that fill the space with natural light, and patio doors opening out to the rear elevation