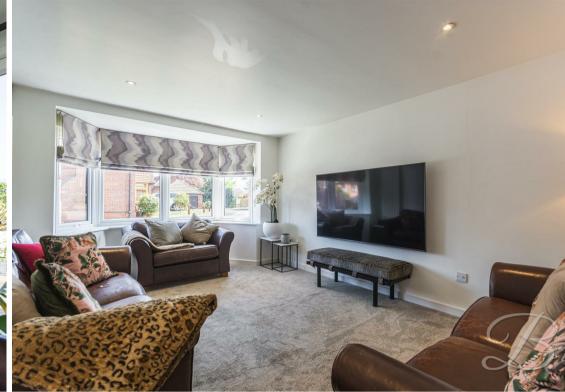

Upon entering, you'll be greeted by a stunning, spacious hallway that leads into the generously sized living room. This room features a large bay window, offering a warm and inviting space to relax. Moving into the heart of the home, the open-plan kitchen and dining area impresses with a sleek range of modern cabinetry and integrated appliances. A breakfast bar and bifold doors open out into the conservatory, perfect for bringing in natural light. The dining area at the far end of the room provides ample space for a family-sized dining table. To complete the ground floor, there's a practical utility room with an inset sink, built-in cupboards, and extra storage space.

#### Living Room 14'11" x 16'6"

Spacious living room, carpeted flooring with central heating radiator, feature spotlights and a bay window to the front elevation.