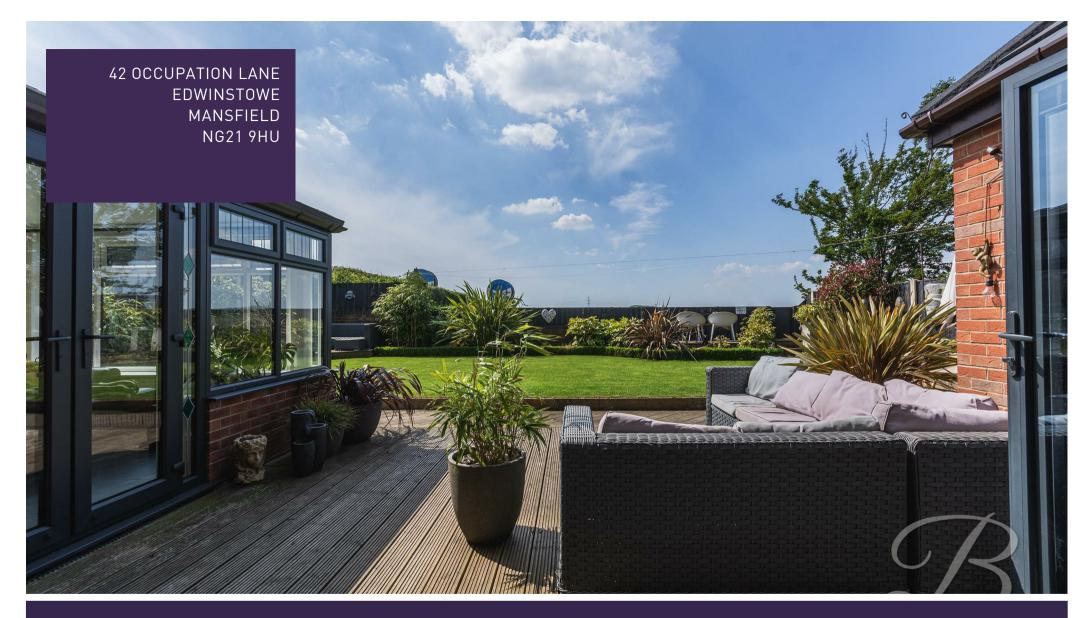

Outside, the rear garden is a true gem, featuring an immaculately maintained lawn and a patio decking area—perfect for hosting garden parties or enjoying summer BBQs. Not to mention it is south facing! The front of the property offers a neat lawn area and a private driveway that leads to a double garage, providing ample offroad parking. This home has been carefully renovated and is in pristine condition, offering a move-in-ready opportunity you don't want to miss!

## Outside

To the front elevation, there is a driveway with parking for one vehicle alongside a neatly maintained lawn. The rear garden boasts an impressive, well-landscaped lawn bordered by vibrant plants and shrubs, complemented by a stylish decking patio—perfect for alfresco dining and summer barbecues.