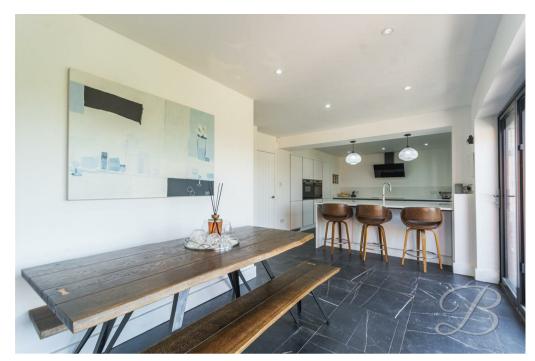

#### Kitchen 11'3" x 11'4"

This spacious open-plan kitchen and dining area offers a modern and stylish setting for everyday living and entertaining. The kitchen impresses with sleek, matching contemporary cabinets, integrated appliances such as an inset sink, double oven, microwave and a food/plate warmer. With generous worktop space, a convenient breakfast bar, and elegant

marble-tiled flooring. A large sliding bifold door seamlessly connects the kitchen to the conservatory, enhancing natural light and flow.

## Dining Room 6'6" x 16'4"

The dining area provides ample room for your choice of dining furniture and features another expansive sliding bifold door leading to the rear elevation, creating a bright and airy atmosphere. Additionally, there's a convenient door providing direct access to the utility room. The bi-folding doors also benefit from internally fitted blinds.