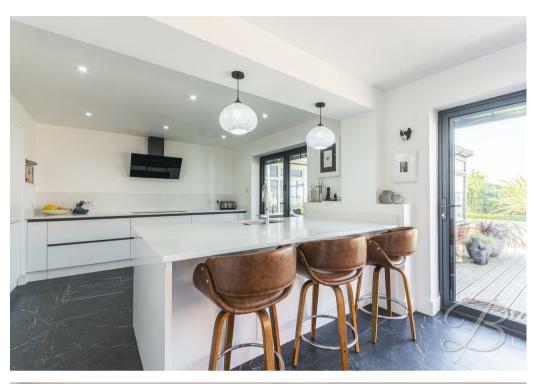

#### Kitchen 11'3" x 11'4"

This spacious open-plan kitchen and dining area offers a modern and stylish setting for everyday living and entertaining. The kitchen impresses with sleek, matching contemporary cabinets, integrated appliances such as an inset sink, double oven, microwave and a food/plate warmer. With generous worktop space, a convenient breakfast bar, and elegant

marble-tiled flooring. A large sliding bifold door seamlessly connects the kitchen to the conservatory, enhancing natural light and flow.