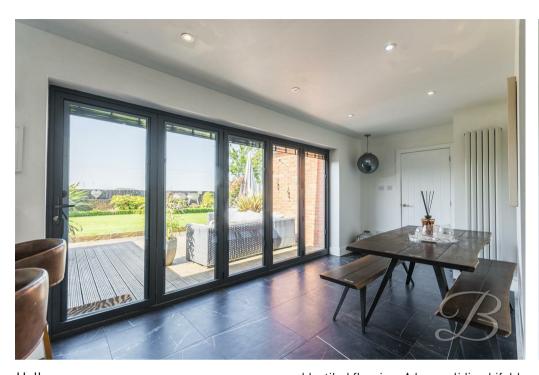

## Dining Room 6'6" x 16'4"

The dining area provides ample room for your choice of dining furniture and features another expansive sliding bifold door leading to the rear elevation, creating a bright and airy atmosphere. Additionally, there's a convenient door providing direct access to the utility room. The bi-folding doors also benefit from internally fitted blinds.

## Conservatory

Conservatory / Additional Reception Room featuring elegant marble-tiled flooring, wraparound windows that fill the space with natural light, and patio doors opening out to the rear elevation