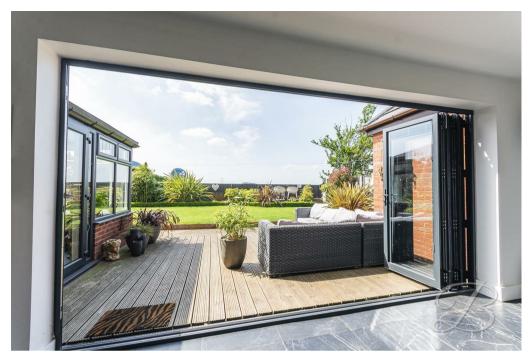

Upon entering, you'll be greeted by a stunning, spacious hallway that leads into the generously sized living room. This room features a large bay window, offering a warm and inviting space to relax. Moving into the heart of the home, the open-plan kitchen and dining area impresses with a sleek range of modern cabinetry and integrated appliances. A breakfast bar and bifold doors open out into the conservatory, perfect for bringing in natural light. The dining area at the far end of the room provides ample space for a family-sized dining table. To complete the ground floor, there's a practical utility room with an inset sink, built-in cupboards, and extra storage space.

Outside, the rear garden is a true gem, featuring an immaculately maintained lawn and a patio decking area—perfect for hosting garden parties or enjoying summer BBQs. Not to mention it is south facing! The front of the property offers a neat lawn area and a private driveway that leads to a double garage, providing ample offroad parking. This home has been carefully renovated and is in pristine condition, offering a move-in-ready opportunity you don't want to miss!

## Outside

To the front elevation, there is a driveway with parking for one vehicle alongside a neatly maintained lawn. The rear garden boasts an impressive, well-landscaped lawn bordered by vibrant plants and shrubs, complemented by a stylish decking patio—perfect for alfresco dining and summer barbecues.