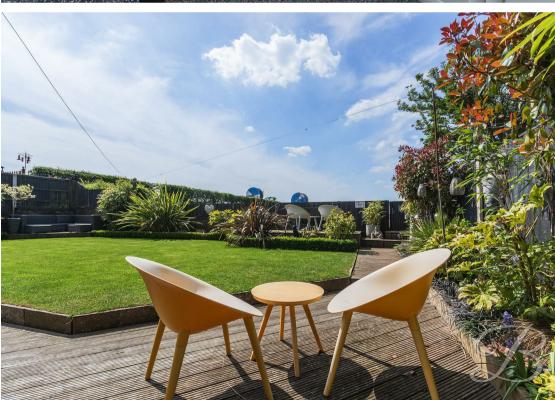

Outside, the rear garden is a true gem, featuring an immaculately maintained lawn and a patio decking area—perfect for hosting garden parties or enjoying summer BBQs. Not to mention it is south facing! The front of the property offers a neat lawn area and a private driveway that leads to a double garage, providing ample offroad parking. This home has been carefully renovated and is in pristine condition, offering a move-in-ready opportunity you don't want to miss!

## Outside

To the front elevation, there is a driveway with parking for one vehicle alongside a neatly maintained lawn. The rear garden boasts an impressive, well-landscaped lawn bordered by vibrant plants and shrubs, complemented by a stylish decking patio—perfect for alfresco dining and summer barbecues.