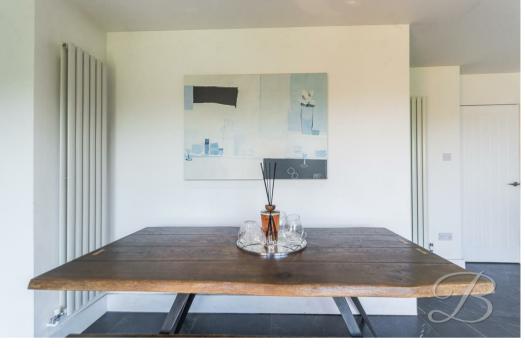

## Dining Room 6'6" x 16'4"

The dining area provides ample room for your choice of dining furniture and features another expansive sliding bifold door leading to the rear elevation, creating a bright and airy atmosphere. Additionally, there's a convenient door providing direct access to the utility room. The bi-folding doors also benefit from internally fitted blinds.

#### Kitchen 11'3" x 11'4"

This spacious open-plan kitchen and dining area offers a modern and stylish setting for everyday living and entertaining. The kitchen impresses with sleek, matching contemporary cabinets, integrated appliances such as an inset sink, double oven, microwave and a food/plate warmer. With generous worktop space, a convenient breakfast bar, and elegant