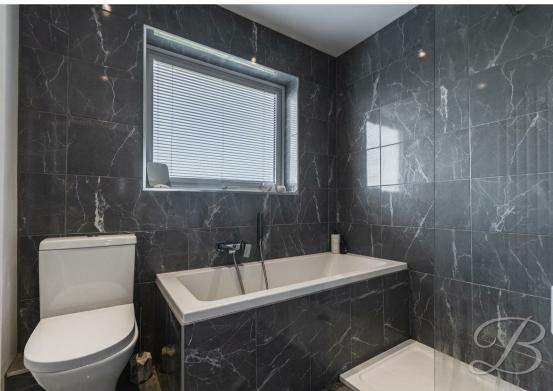

#### Bedroom Four 8'0" x 10'1"

Ideal space for an office, carpeted flooring, central heating radiator and a window to the rear elevation.

Bathroom 6'10" x 10'9"

Three piece suite with shower, bath and low flush WC.