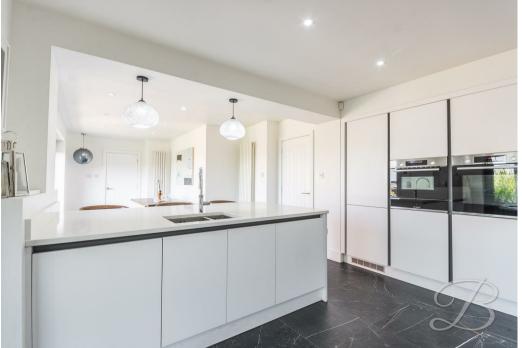

#### Kitchen 11'3" x 11'4"

This spacious open-plan kitchen and dining area offers a modern and stylish setting for everyday living and entertaining. The kitchen impresses with sleek, matching contemporary cabinets, integrated appliances such as an inset sink, double oven, microwave and a food/plate warmer. With generous worktop space, a convenient breakfast bar, and elegant

### Utility

Matching cabinetry with designated spaces for appliances, along with a door leading to an additional utility/entrance area ideal for extra storage.