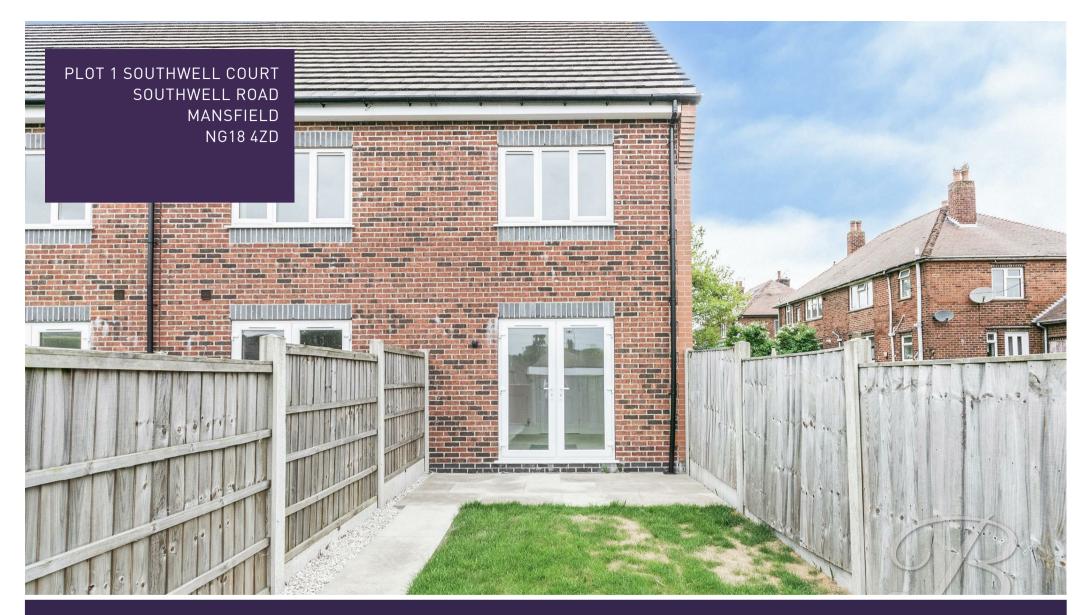

# Offers Over £160,000 Freehold

PLOT 1 SOUTHWELL COURT | SOUTHWELL ROAD | MANSFIELD | NG18 4ZD

Outside

Tucked away down a private drive shared by just four homes, this property boasts strong kerb appeal. It also benefits from the added convenience of off-road parking, with a dedicated driveway providing space for two vehicles. The rear garden is both private and secure, enclosed by fencing and thoughtfully landscaped with a lawned area and a patio seating space—perfect for relaxing and making the most of the sunshine.