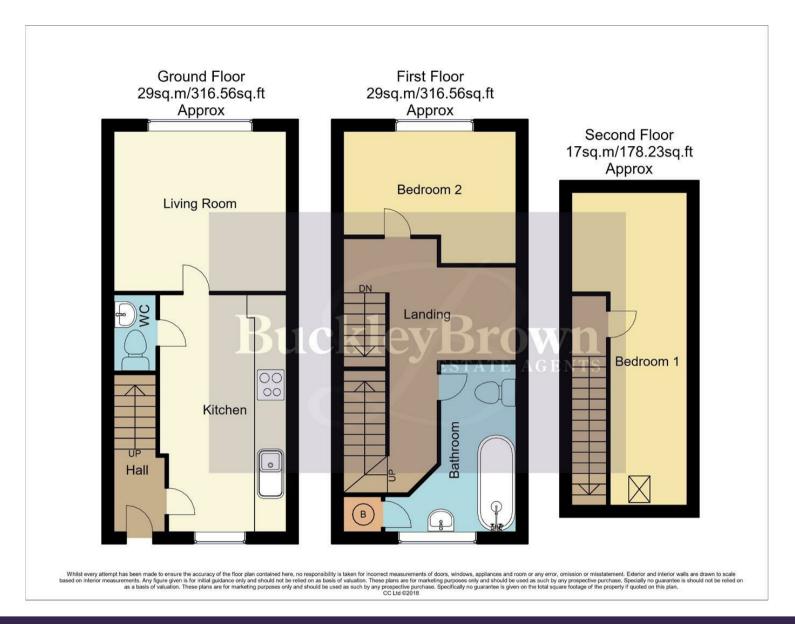

The thoughtfully designed layout includes a contemporary kitchen with modern units, integrated cooker, ample worktop space, and room for appliances. A handy downstairs WC adds practicality, while the bright living room enjoys French doors opening out to the private rear garden—ideal for indoor-outdoor living.

Upstairs, the first floor features a well-sized double bedroom and a modern threepiece bathroom, while the top floor boasts a generous master bedroom complete with a front-facing Velux window for natural light and privacy.

# Kitchen 8'4" x 15'1"

The kitchen is fitted with a range of modern wall and base units, complemented by a matching work surface. It features an inset sink and drainer, a built-in cooker with an electric hob, and an extractor hood above. There is also space for additional freestanding appliances. A window to the front elevation provides natural light, and the room is finished with tiled flooring.

### W.C.

Comprising of a pedestal sink with tiled splash back behind, a low level W.C and a radiator.

# Living Room 11'4" x 10'4"

Accessed directly from the kitchen, the layout of this home flows beautifully. The living room is bright and inviting, with natural light streaming in through the French doors that open out to the rear garden. The space also benefits from a central heating radiator, ensuring comfort year-round.

First Floor Landing Allowing access to;

Bedroom Two 11'4" x 8'5"

A generously sized double bedroom featuring a window to the rear elevation that provides plenty of natural light, along with a central heating radiator.

## Bathroom 4'9" x 10'4"

Modern in style, the bathroom is fitted with a three-piece suite comprising a pedestal wash hand basin, low-level WC, and a panelled bath with shower fittings over. A window to the front elevation allows natural light in, while a heated towel rail adds a practical and stylish finishing touch.

Second Floor Landing Allowing access to;

Bedroom One 8'3" x 19'10"

The master bedroom is located on the top floor of the property and offers a fantastic amount of space. A Velux window to the front elevation provides natural light while maintaining privacy, and the room's generous proportions make it a comfortable and versatile retreat.