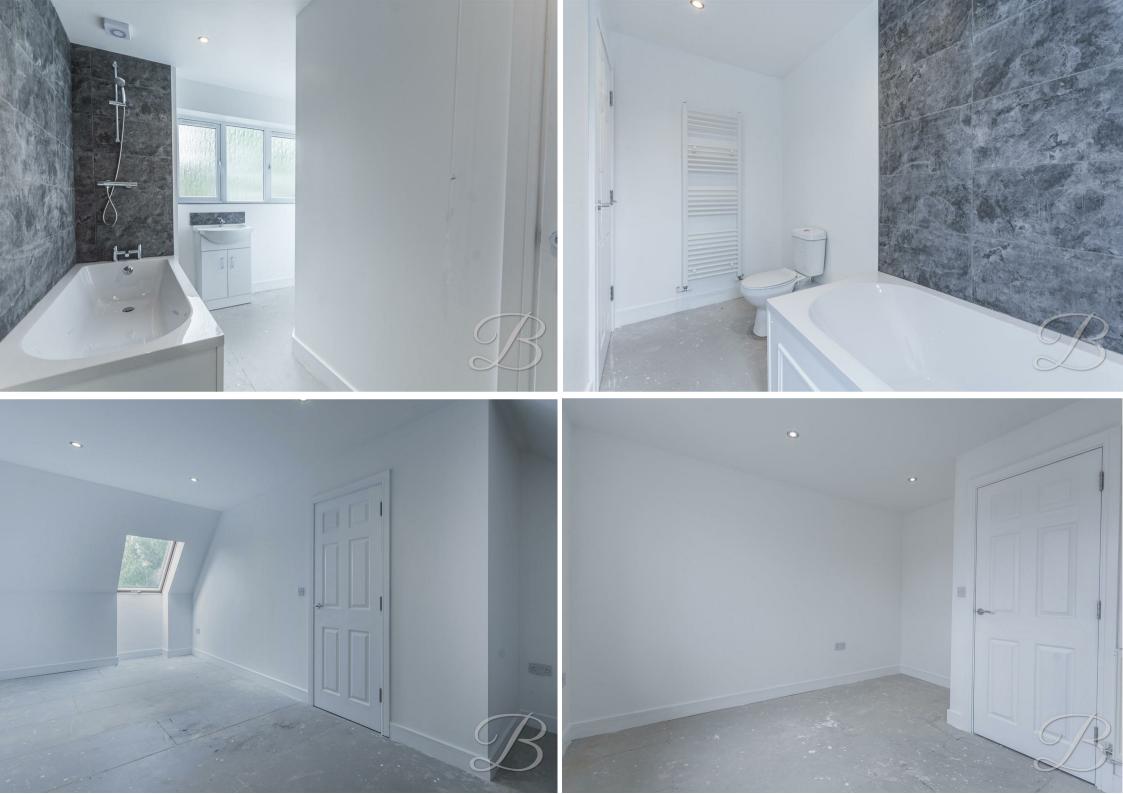

## Bathroom 4'9" x 10'4"

Modern in style, the bathroom is fitted with a three-piece suite comprising a pedestal wash hand basin, low-level WC, and a panelled bath with shower fittings over. A window to the front elevation allows natural light in, while a heated towel rail adds a practical and stylish finishing touch.

Second Floor Landing Allowing access to;

Bedroom One 8'3" x 19'10"

The master bedroom is located on the top floor of the property and offers a fantastic amount of space. A Velux window to the front elevation provides natural light while maintaining privacy, and the room's generous proportions make it a comfortable and versatile retreat.