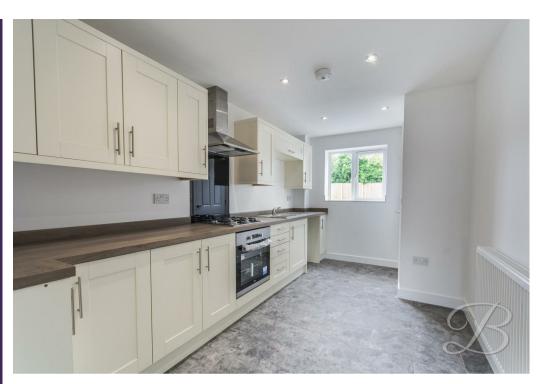

# Kitchen 8'4" x 15'1"

The kitchen is fitted with a range of modern wall and base units, complemented by a matching work surface. It features an inset sink and drainer, a built-in cooker with an electric hob, and an extractor hood above. There is also space for additional freestanding appliances. A window to the front elevation provides natural light, and the room is finished with tiled flooring.