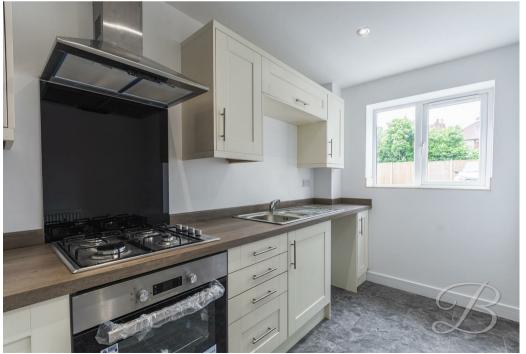

# Kitchen 8'4" x 15'1"

The kitchen is fitted with a range of modern wall and base units, complemented by a matching work surface. It features an inset sink and drainer, a built-in cooker with an electric hob, and an extractor hood above. There is also space for additional freestanding appliances. A window to the front elevation provides natural light, and the room is finished with tiled flooring.