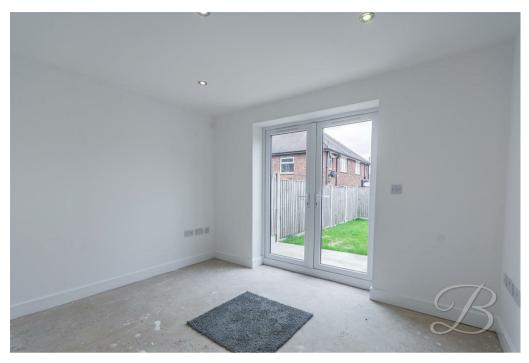

# Living Room 11'4" x 10'4"

Accessed directly from the kitchen, the layout of this home flows beautifully. The living room is bright and inviting, with natural light streaming in through the French doors that open out to the rear garden. The space also benefits from a central heating radiator, ensuring comfort year-round.