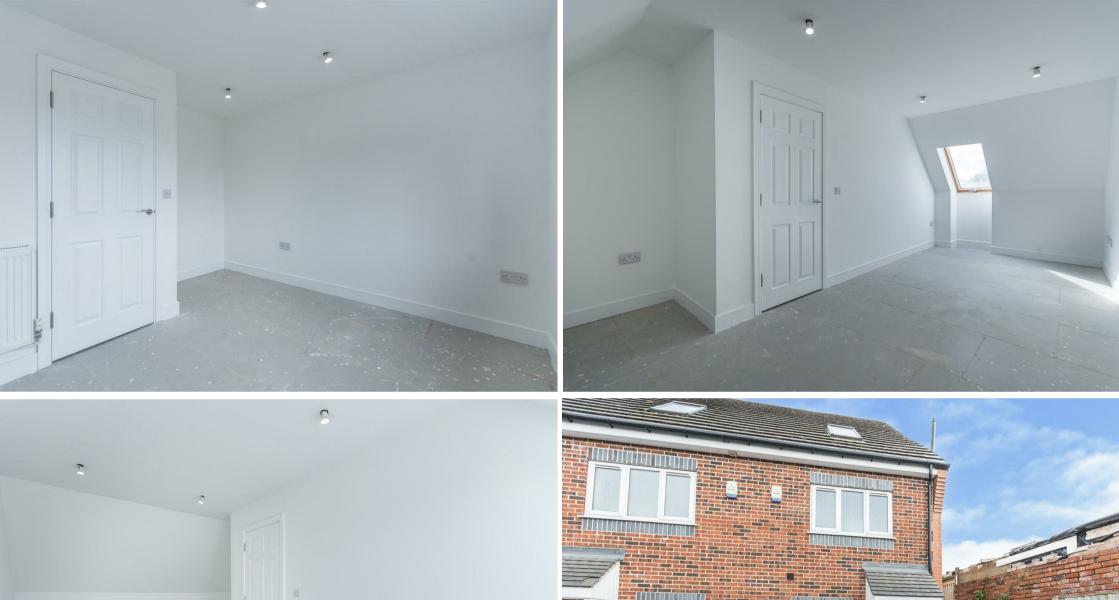

Upstairs, the first floor features a well-sized double bedroom and a modern threepiece bathroom, while the top floor boasts a generous master bedroom complete with a front-facing Velux window for natural light and privacy.

### Bedroom One 8'3" x 19'10"

The master bedroom is located on the top floor of the property and offers a fantastic amount of space. A Velux window to the front elevation provides natural light while maintaining privacy, and the room's generous proportions make it a comfortable and versatile retreat.

### Outside

Tucked away down a private drive shared by just four homes, this property boasts strong kerb appeal. It also benefits from the added convenience of off-road parking, with a dedicated driveway providing space for two vehicles. The rear garden is both private and secure, enclosed by fencing and thoughtfully landscaped with a lawned area and a patio seating space—perfect for relaxing and making the most of the sunshine.