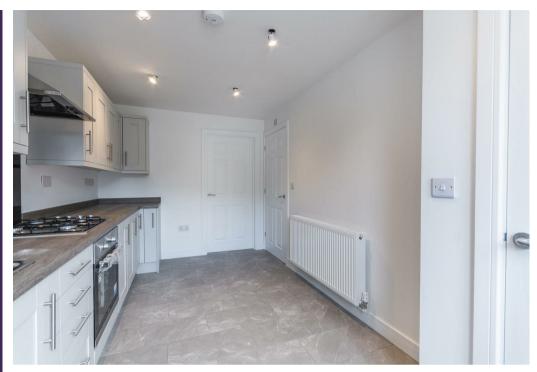

### Kitchen 8'4" x 15'1"

The kitchen is fitted with a range of modern wall and base units, complemented by a matching work surface. It features an inset sink and drainer, a built-in cooker with an electric hob, and an extractor hood above. There is also space for additional freestanding appliances. A window to the front elevation provides natural light, and the room is finished with tiled flooring.