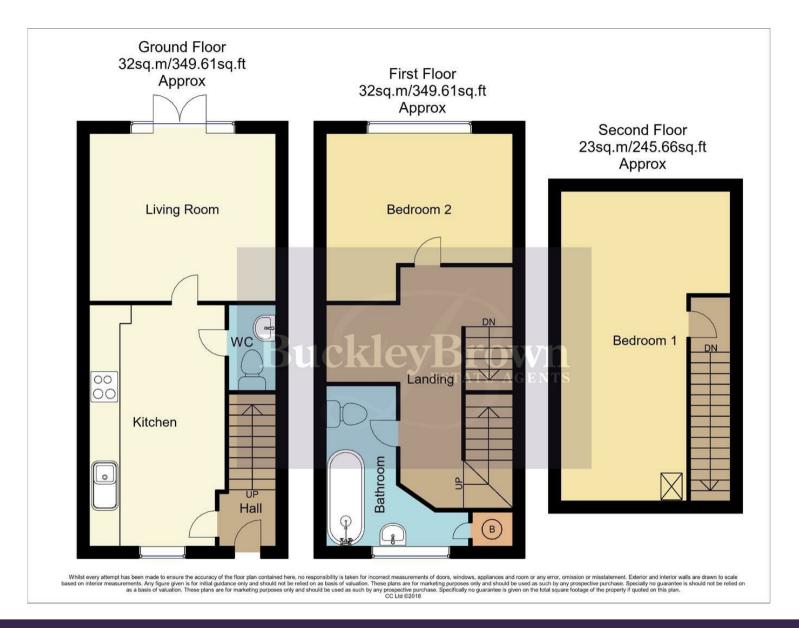

The thoughtfully designed layout includes a contemporary kitchen with modern units, integrated cooker, ample worktop space, and room for appliances. A handy downstairs WC adds practicality, while the bright living room enjoys French doors opening out to the private rear garden—ideal for indoor-outdoor living.

Upstairs, the first floor features a well-sized double bedroom and a modern threepiece bathroom, while the top floor boasts a generous master bedroom complete with a front-facing Velux window for natural light and privacy.

### Kitchen 8'4" x 15'1"

The kitchen is fitted with a range of modern wall and base units, complemented by a matching work surface. It features an inset sink and drainer, a built-in cooker with an electric hob, and an extractor hood above. There is also space for additional freestanding appliances. A window to the front elevation provides natural light, and the room is finished with tiled flooring.

#### W.C

Comprising of a pedestal sink with tiled splash back behind, a low level W.C and a radiator.

### Living Room 11'4" x 10'4"

Accessed directly from the kitchen, the layout of this home flows beautifully. The living room is bright and inviting, with natural light streaming in through the French doors that open out to the rear garden. The space also benefits from a central heating radiator, ensuring comfort year-round.

## Bedroom Two 11'4" x 8'5"

A generously sized double bedroom featuring a window to the rear elevation that provides plenty of natural light, along with a central heating radiator.

Modern in style, the bathroom is fitted with a three-piece suite comprising a pedestal wash hand basin, low-level WC, and a panelled bath with shower fittings over. A window to the front elevation allows natural light in, while a heated towel rail adds a practical and stylish finishing touch.

### Bedroom One 8'3" x 19'10"

The master bedroom is located on the top floor of the property and offers a fantastic amount of space. A Velux window to the front elevation provides natural light while maintaining privacy, and the room's generous proportions make it a comfortable and versatile retreat.