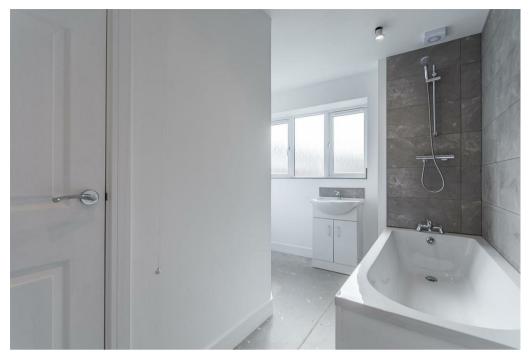

## Bedroom Two 11'4" x 8'5"

A generously sized double bedroom featuring a window to the rear elevation that provides plenty of natural light, along with a central heating radiator.

Modern in style, the bathroom is fitted with a three-piece suite comprising a pedestal wash hand basin, low-level WC, and a panelled bath with shower fittings over. A window to the front elevation allows natural light in, while a heated towel rail adds a practical and stylish finishing touch.