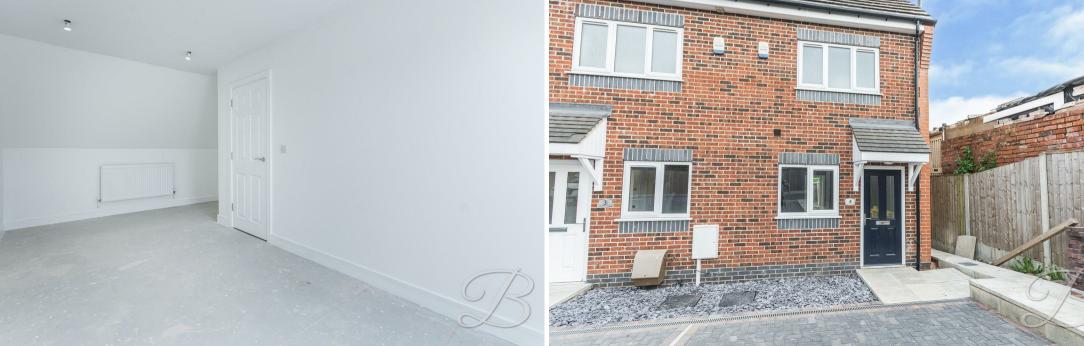

### Bedroom One 8'3" x 19'10"

The master bedroom is located on the top floor of the property and offers a fantastic amount of space. A Velux window to the front elevation provides natural light while maintaining privacy, and the room's generous proportions make it a comfortable and versatile retreat.

### Outside

Tucked away down a private drive shared by just four homes, this property boasts strong kerb appeal. It also benefits from the added convenience of off-road parking, with a dedicated driveway providing space for two vehicles. The rear garden is both private and secure, enclosed by fencing and thoughtfully landscaped with a lawned area and a patio seating space—perfect for relaxing and making the most of the sunshine.