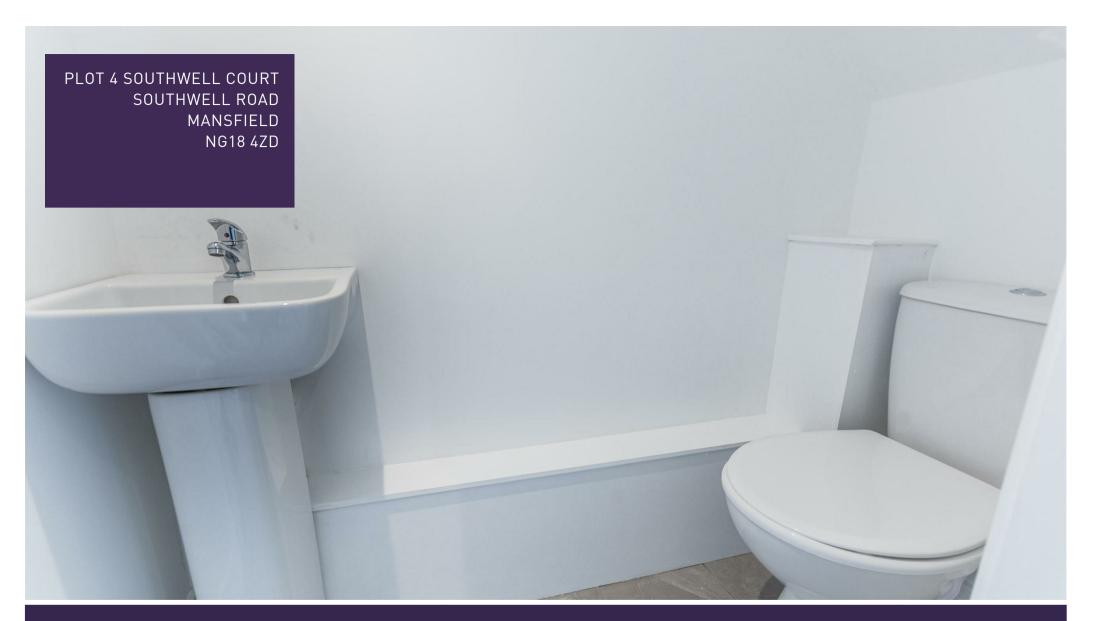

#### W.C

Comprising of a pedestal sink with tiled splash back behind, a low level W.C and a radiator.

## Bedroom Two 11'4" x 8'5"

A generously sized double bedroom featuring a window to the rear elevation that provides plenty of natural light, along with a central heating radiator.

Modern in style, the bathroom is fitted with a three-piece suite comprising a pedestal wash hand basin, low-level WC, and a panelled bath with shower fittings over. A window to the front elevation allows natural light in, while a heated towel rail adds a practical and stylish finishing touch.