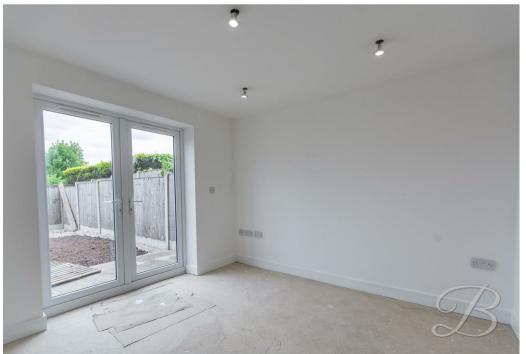

### Living Room 11'4" x 10'4"

Accessed directly from the kitchen, the layout of this home flows beautifully. The living room is bright and inviting, with natural light streaming in through the French doors that open out to the rear garden. The space also benefits from a central heating radiator, ensuring comfort year-round.