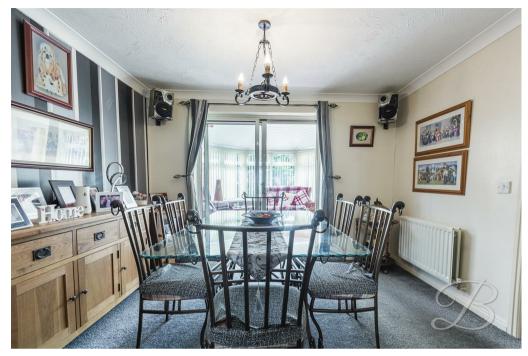

As you step inside, you are greeted by a welcoming entrance hallway that sets the tone for the rest of the home. The kitchen is thoughtfully designed with matching wooden cabinetry, ample worktop space, and a breakfast bar—perfect for casual dining or morning coffee. The spacious living room features a cosy fireplace as its centrepiece and flows seamlessly into the open-plan dining room, creating a fantastic space for both everyday living and entertaining. From the dining area, double doors open into a bright and airy sun room, offering panoramic views of the garden- This room is perfect to enjoy the outdoors all year round. The ground floor also includes a practical utility room and a convenient downstairs WC.

Dining Room 11'10" x 9'8" With carpeted flooring, central heating radiator and doors providing access into the sun room.

Sun Room 11'10" x 11'9" With surrounding windows and double doors providing direct access onto the garden.