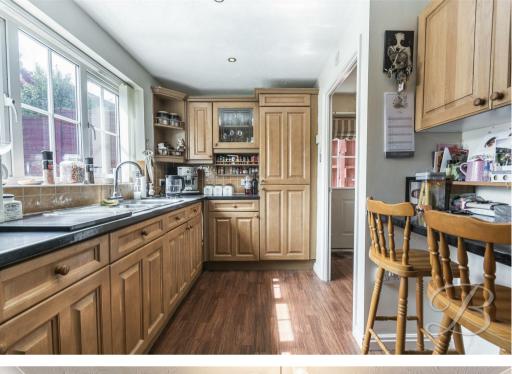

As you step inside, you are greeted by a welcoming entrance hallway that sets the tone for the rest of the home. The kitchen is thoughtfully designed with matching wooden cabinetry, ample worktop space, and a breakfast bar—perfect for casual dining or morning coffee. The spacious living room features a cosy fireplace as its centrepiece and flows seamlessly into the open-plan dining room, creating a fantastic space for both everyday living and entertaining. From the dining area, double doors open into a bright and airy sun room, offering panoramic views of the garden- This room is perfect to enjoy the outdoors all year round. The ground floor also includes a practical utility room and a convenient downstairs WC.

### Kitchen 14'6" x 6'3"

Complete with a matching range of wooden cabinetry and ample worktop surfaces. It features an inset sink and drainer, integrated oven, gas hob with hood over and a handy breakfast bar. With a window to the rear elevation and access into the utility room.