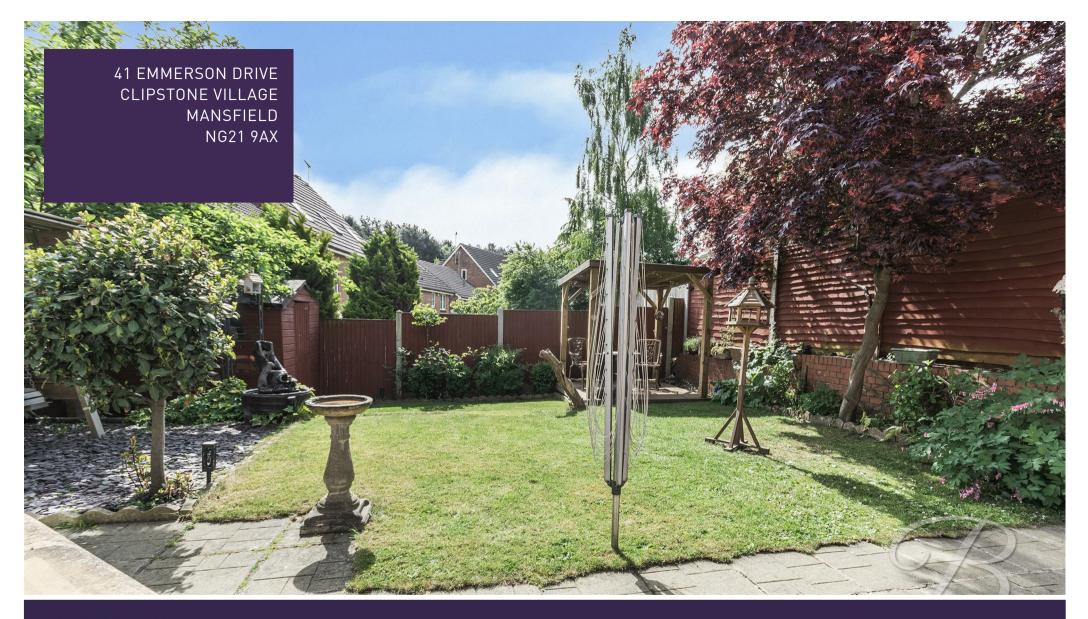

Externally, the front of the property includes a private driveway and an integrated garage, providing ample off-road parking. The rear garden is a standout feature—offering a laid lawn, a paved patio area ideal for outdoor dining, and a raised decked seating area with a pergola. Mature shrubbery and secure fencing surround the garden, creating a private and peaceful outdoor retreat.

## Outside

The front of the property offers a driveway and an integrated garage for convenient parking. To the rear, the garden includes a laid lawn, patio seating area, and a decked space with a pergola. The area is enclosed by fencing and surrounded by mature shrubbery for added privacy.