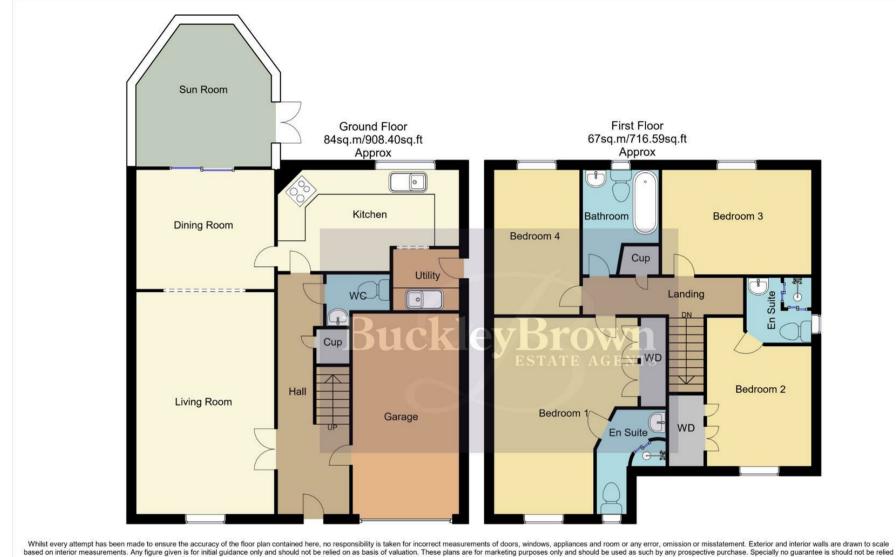

### Entrance Hall

With laminate flooring, stairs rising to first floor, built in under stairs storage cupboard and surrounding doors providing access into;

### Kitchen 14'6" x 6'3"

Complete with a matching range of wooden cabinetry and ample worktop surfaces. It features an inset sink and drainer, integrated oven, gas hob with hood over and a handy breakfast bar. With a window to the rear elevation and access into the utility room.

#### Utility Room

Complete with further cabinetry and worktop surfaces, with an inset sink and drainer and space for other appliances. With a door to the side elevation.

# WC

Complete with a low flush WC and hand wash basin.

Living Room 11'0" x 18'2" With carpeted flooring, feature fireplace and a window to front elevation. This rooms flows seamlessly into the dining room.

Dining Room 11'10" x 9'8" With carpeted flooring, central heating radiator and doors providing access into the sun room.

Sun Room 11'10" x 11'9" With surrounding windows and double doors providing direct access onto the garden.

Landing Surrounding doors provide access into;

Bedroom One 11'8" x 15'10" With carpeted flooring, central heating radiator and a window to the front elevation. This room benefits from built in wardrobes and its own ensuite facility.

En-suite 3'11" x 6'0" Complete with a three piece suite including a walk in shower, low flush WC and hand wash basin. With a window to the front elevation.

Bedroom Two 8'6" x 10'0" With carpeted flooring, central heating radiator and a window to the front elevation. This room benefits from built in wardrobes and its own ensuite facility.

En-suite 5'4" x 5'5" Complete with a three piece suite including a walk in shower, low flush WC and hand wash basin. With a window to the side elevation.

Bedroom Three 12'1" x 8'9" With carpeted flooring, central heating radiator and a window to the rear elevation. Bedroom Four 7'1" x 12'0" With carpeted flooring, central heating radiator and a window to the rear elevation.

Bathroom 6'3" x 8'7"

Complete with a three piece suite including a bath, low flush WC and hand wash basin. With a window to the rear elevation.

interior measurements. Any figure given is for initial guidance only and should not be relied on as basis of valuation. These plans are for marketing purposes only and should be used as such by any prospective purchase. Specifically no guarantee is given on the total square forting of the property if quoted on this plan. CC Ltd ©2018