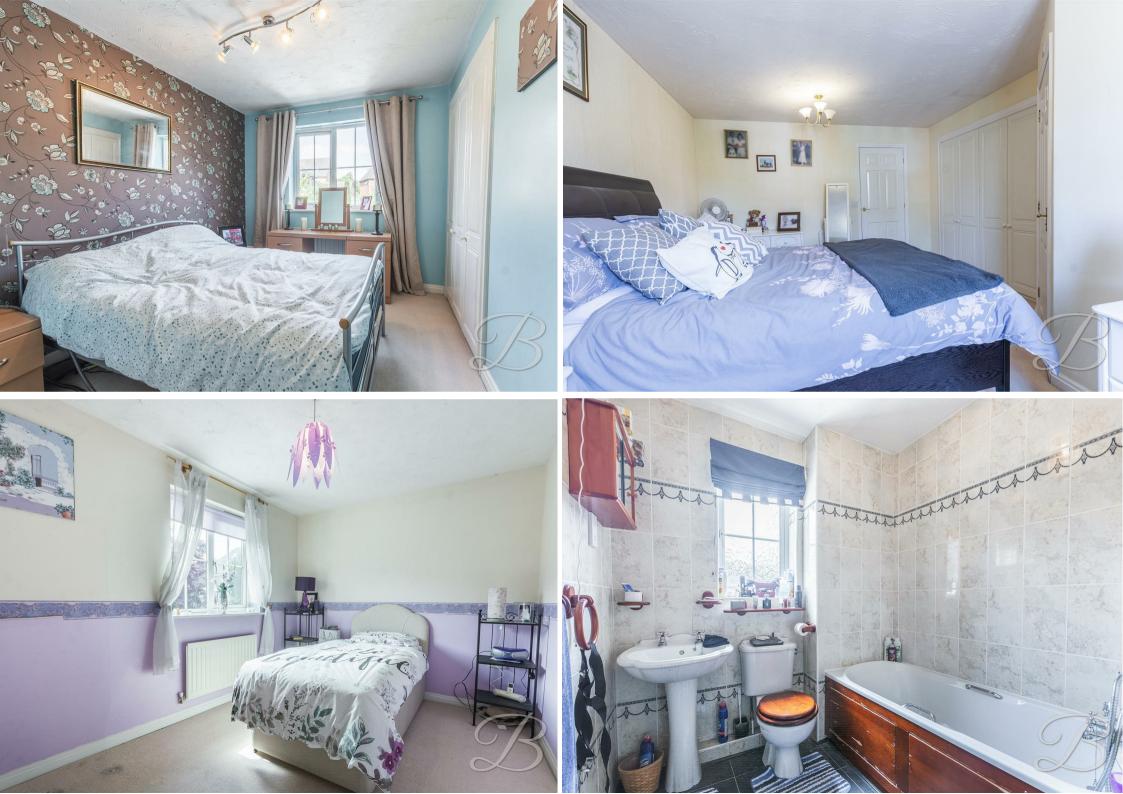

Upstairs, the property continues to impress with four well-sized bedrooms. The master and second bedrooms benefit from built-in wardrobes and their own private en-suite shower rooms, offering comfort and privacy. The remaining bedrooms are serviced by a stylish main bathroom, complete with a modern three-piece suite.

Landing Surrounding doors provide access into;

Bedroom One 11'8" x 15'10" With carpeted flooring, central heating radiator and a window to the front elevation. This room benefits from built in wardrobes and its own ensuite facility.

En-suite 3'11" x 6'0" Complete with a three piece suite including a walk in shower, low flush WC and hand wash basin. With a window to the front elevation.

Bedroom Two 8'6" x 10'0" With carpeted flooring, central heating radiator and a window to the front elevation. This room benefits from built in wardrobes and its own ensuite facility.

En-suite 5'4" x 5'5" Complete with a three piece suite including a walk in shower, low flush WC and hand wash basin. With a window to the side elevation.

Bedroom Three 12'1" x 8'9" With carpeted flooring, central heating radiator and a window to the rear elevation. Bedroom Four 7'1" x 12'0" With carpeted flooring, central heating radiator and a window to the rear elevation.

Bathroom 6'3" x 8'7"

Complete with a three piece suite including a bath, low flush WC and hand wash basin. With a window to the rear elevation.