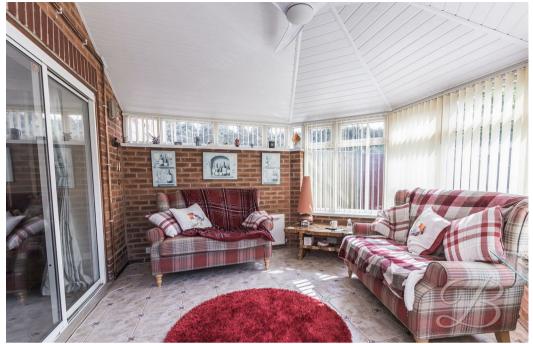

As you step inside, you are greeted by a welcoming entrance hallway that sets the tone for the rest of the home. The kitchen is thoughtfully designed with matching wooden cabinetry, ample worktop space, and a breakfast bar—perfect for casual dining or morning coffee. The spacious living room features a cosy fireplace as its centrepiece and flows seamlessly into the open-plan dining room, creating a fantastic space for both everyday living and entertaining. From the dining area, double doors open into a bright and airy sun room, offering panoramic views of the garden- This room is perfect to enjoy the outdoors all year round. The ground floor also includes a practical utility room and a convenient downstairs WC.

Dining Room 11'10" x 9'8" With carpeted flooring, central heating radiator and doors providing access into the sun room.

Sun Room 11'10" x 11'9" With surrounding windows and double doors providing direct access onto the garden.