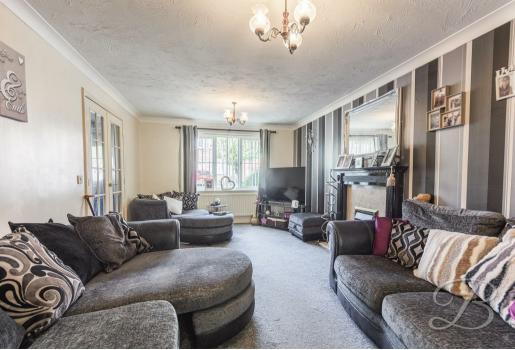

As you step inside, you are greeted by a welcoming entrance hallway that sets the tone for the rest of the home. The kitchen is thoughtfully designed with matching wooden cabinetry, ample worktop space, and a breakfast bar—perfect for casual dining or morning coffee. The spacious living room features a cosy fireplace as its centrepiece and flows seamlessly into the open-plan dining room, creating a fantastic space for both everyday living and entertaining. From the dining area, double doors open into a bright and airy sun room, offering panoramic views of the garden- This room is perfect to enjoy the outdoors all year round. The ground floor also includes a practical utility room and a convenient downstairs WC.

# WC

Complete with a low flush WC and hand wash basin.

Living Room 11'0" x 18'2" With carpeted flooring, feature fireplace and a window to front elevation. This rooms flows seamlessly into the dining room.