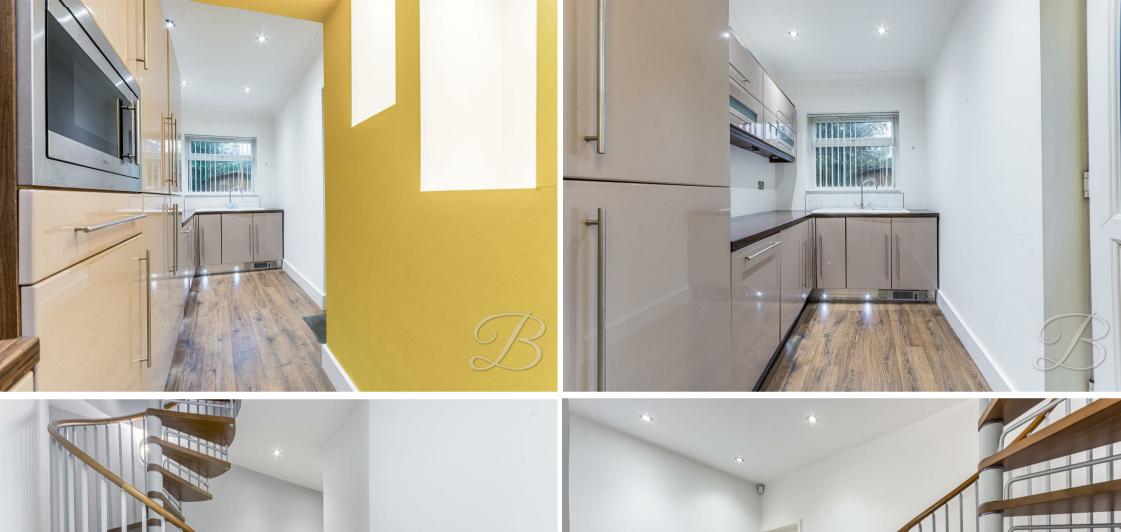

The ground floor boasts incredible accommodation. Starting with the dining room which allows a wealth of natural daylight to flow through and ample furniture space to enjoy sit down meals with family and friends. Theres a fabulous living room just next door, creating a great space to relax after a long day. Open plan to the living room you will find the kitchen which offers a range of attractive units and appliances, making it simple to show off your culinary skills. The kitchen also gives access to the garden for added convenience.

The first floor hosts two well cared bedrooms, both of which offer plenty of versatility. Furthermore, the family bathroom can be found just off the landing and complete with a modern three piece suite. The second floor presents you with a light and airy bedroom fitted with velux windows