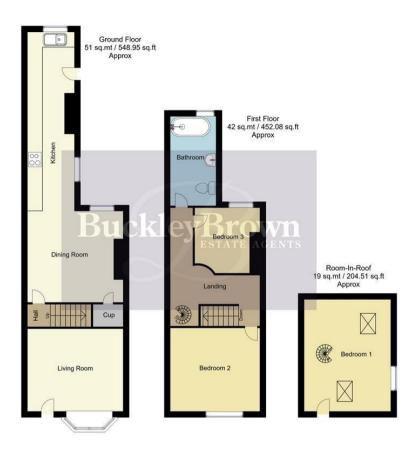

The ground floor boasts incredible accommodation. Starting with the dining room which allows a wealth of natural daylight to flow through and ample furniture space to enjoy sit down meals with family and friends. Theres a fabulous living room just next door, creating a great space to relax after a long day. Open plan to the living room you will find the kitchen which offers a range of attractive units and appliances, making it simple to show off your culinary skills. The kitchen also gives access to the garden for added convenience.

The first floor hosts two well cared bedrooms, both of which offer plenty of versatility. Furthermore, the family bathroom can be found just off the landing and complete with a modern three piece suite. The second floor presents you with a light and airy bedroom fitted with velux windows

Call now to arrange a viewing!

Whilst every attempt has been made to ensure the accuracy of the floor plan contained here, no responsibility is taken for incorrect measurements of doors, windows, appliances and room or any error, omission or misstatement. Exterior and interior walls are drawn to scale based on interior measurements. Any figure given is for initial guidance only and should not be relied on as basis of valuation. These plans are for marketing purposes only and should be used as such by any prospective purchase. Specially no guarantee is should not be relied on as a basis of valuation. These plans are for marketing purposes only and should be used as such by any prospective purchase. Specifically no guarantee is given on the total square footage of the property if quoted on this plan.