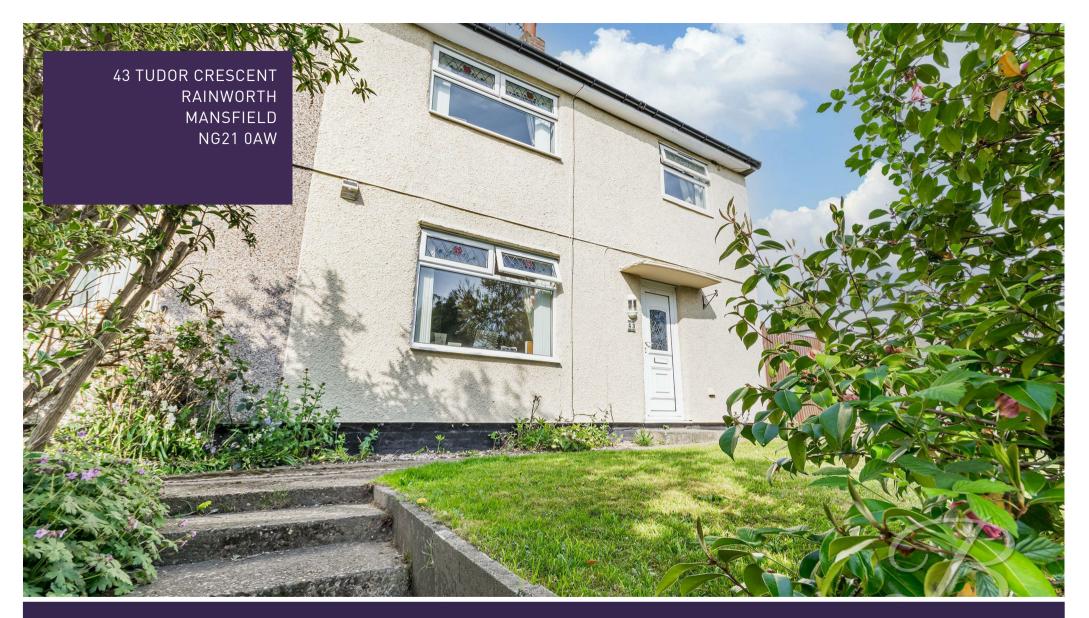

Offers Around £170,000

43 TUDOR CRESCENT | RAINWORTH | MANSFIELD | NG21 0AW

The exterior of the property is equally appealing. At the front, a well-kept lawn is bordered by mature shrubbery, with steps and a pathway leading to the front door —offering a welcoming approach with plenty of kerb appeal. A driveway to the side of the property provides off-street parking. To the rear, the garden is a peaceful and private space, featuring a patio seating area ideal for outdoor dining or relaxing, a lawned area perfect for children or pets, and fenced boundaries for added security and privacy.

#### Outside

The exterior of the property features a neatly maintained front garden with a laid lawn, steps and a path leading to the front door, complemented by surrounding shrubbery. To the side, there is a driveway providing convenient off-street parking. The rear garden offers a patio seating area, a lawned space for outdoor enjoyment, and is enclosed by fencing for privacy.