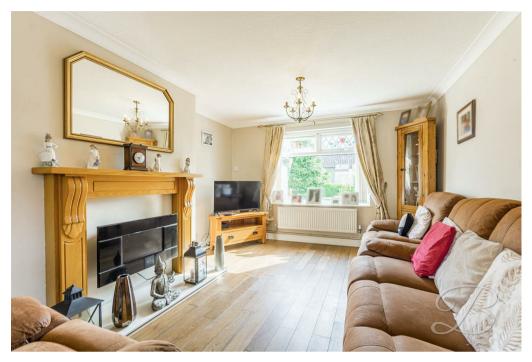

Upon entering, you're greeted by the kitchen which offers a functional layout with ample cabinetry and worktop space, along with plenty of room for a dining table—making it a great spot for family meals or casual entertaining. The spacious living room is filled with natural light and features a cosy fireplace that adds warmth and character, making it an inviting space to relax and unwind.

# Living Room 9'10" x 19'9"

Complete with oak flooring, feature fireplace and windows to the front and rear elevation.