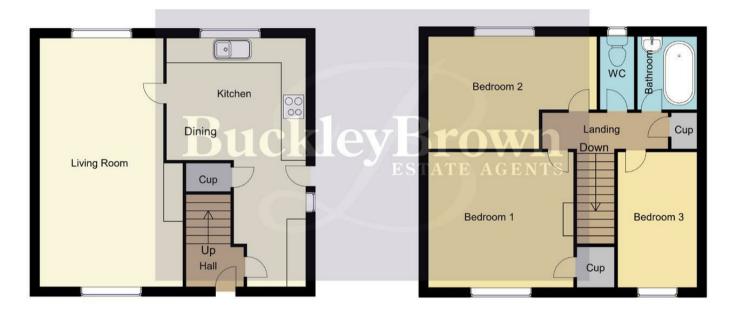

## **Entrance Hall**

With stairs rising to first floor, central heating radiator and a door providing access into;

# Kitchen 9'8" x 11'1"

Complete with a range of matching cabinetry and ample worktop space. It features in an inset sink and drainer, integrated oven, an electric hob with hood over and space for further appliances. This room allows ample space for your dining furniture. With windows to the rear and side elevation and a door providing access onto the garden.

# Living Room 9'10" x 19'9"

Complete with oak flooring, feature fireplace and windows to the front and rear elevation.

### Landing

Surrounding doors provide access into;

## Bedroom One 10'7" x 11'7"

With carpeted flooring, central heating radiator and a window to the front elevation.

# Bedroom Two 8'11" x 13'5"

With carpeted flooring, central heating radiator and a window to the rear elevation.

### Bedroom Three 6'4" x 10'9"

With carpeted flooring, central heating radiator and a window to the front elevation.

# Bathroom 4'9" x 5'10"

Complete with a bath with an over head shower and a hand wash basin. With a central heating radiator and a window to the rear elevation.

#### WC 2'9" x 5'10"

Complete with a low flush WC and a window to the rear elevation.

# Ground Floor 45 Sq.m/ 481.97 Sq.ft Approx

# First Floor 46 Sq.m/ 490.66 Sq.ft Approx

Whilst every attempt has been made to ensure the accuracy of the floor plan contained here, no responsibility is taken for incorrect measurements of doors, windows, appliances and room or any error, omission or misstatement. Exterior and interior walls are drawn to scale based on interior measurements. Any figure given is for initial guidance only and should not be relied on as basis of valuation. These plans are for marketing purposes only and should be used as such by any prospective purchase. Specially no guarantee is given on the total square footage of the property if quoted on this plan.