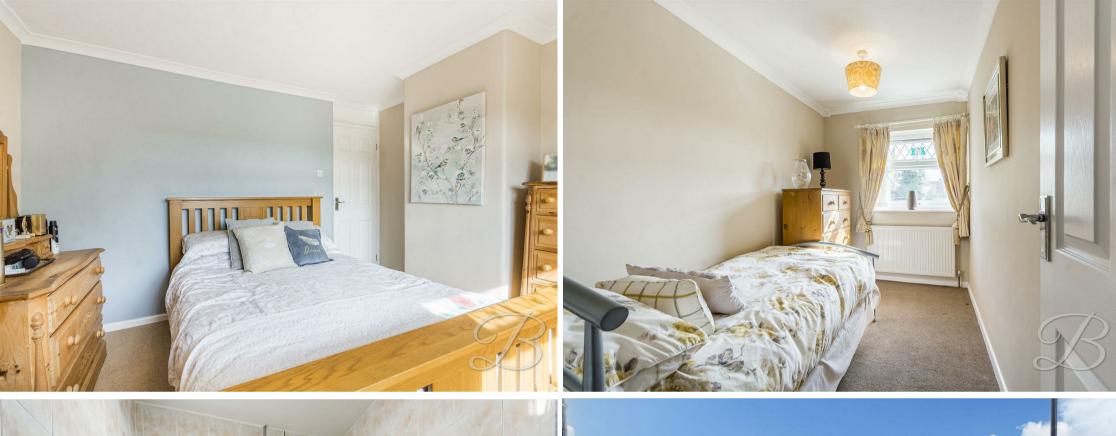

Upstairs, the home comprises three generously sized bedrooms, each with neutral tones that allow for easy styling. The family bathroom features a bathtub with an overhead shower and a hand wash basin, while a separate WC provides added practicality.

## Bedroom One 10'7" x 11'7"

With carpeted flooring, central heating radiator and a window to the front elevation.

# Bedroom Two 8'11" x 13'5"

With carpeted flooring, central heating radiator and a window to the rear elevation.

### Bedroom Three 6'4" x 10'9"

With carpeted flooring, central heating radiator and a window to the front elevation.