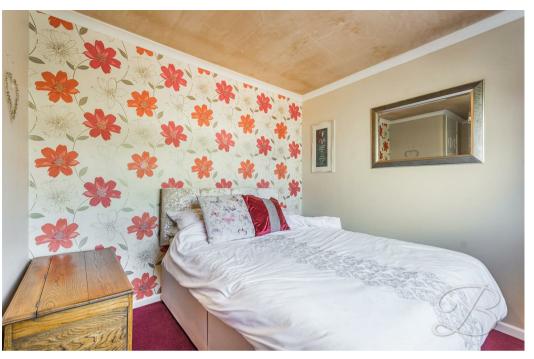

Upstairs, the home comprises three generously sized bedrooms, each with neutral tones that allow for easy styling. The family bathroom features a bathtub with an overhead shower and a hand wash basin, while a separate WC provides added practicality.

## Bedroom One 10'7" x 11'7"

With carpeted flooring, central heating radiator and a window to the front elevation.

# Bedroom Two 8'11" x 13'5"

With carpeted flooring, central heating radiator and a window to the rear elevation.

### Bedroom Three 6'4" x 10'9"

With carpeted flooring, central heating radiator and a window to the front elevation.