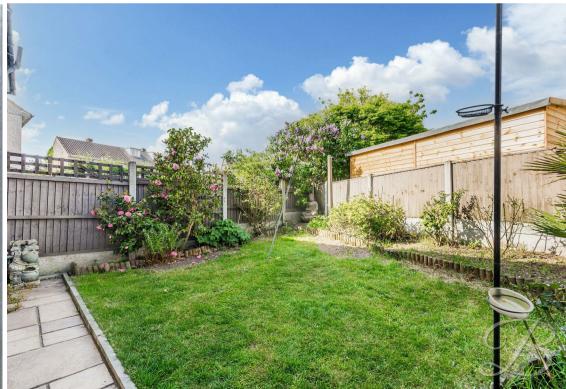

The exterior of the property is equally appealing. At the front, a well-kept lawn is bordered by mature shrubbery, with steps and a pathway leading to the front door —offering a welcoming approach with plenty of kerb appeal. A driveway to the side of the property provides off-street parking. To the rear, the garden is a peaceful and private space, featuring a patio seating area ideal for outdoor dining or relaxing, a lawned area perfect for children or pets, and fenced boundaries for added security and privacy.

#### Outside

The exterior of the property features a neatly maintained front garden with a laid lawn, steps and a path leading to the front door, complemented by surrounding shrubbery. To the side, there is a driveway providing convenient off-street parking. The rear garden offers a patio seating area, a lawned space for outdoor enjoyment, and is enclosed by fencing for privacy.