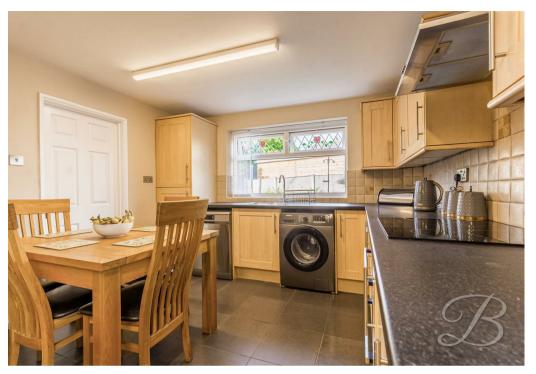

Upon entering, you're greeted by the kitchen which offers a functional layout with ample cabinetry and worktop space, along with plenty of room for a dining table—making it a great spot for family meals or casual entertaining. The spacious living room is filled with natural light and features a cosy fireplace that adds warmth and character, making it an inviting space to relax and unwind.

# Kitchen 9'8" x 11'1"

Complete with a range of matching cabinetry and ample worktop space. It features in an inset sink and drainer, integrated oven, an electric hob with hood over and space for further appliances. This room allows ample space for your dining furniture. With windows to the rear and side elevation and a door providing access onto the garden.