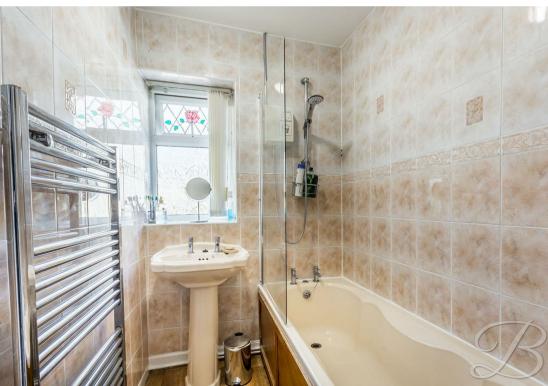

Upstairs, the home comprises three generously sized bedrooms, each with neutral tones that allow for easy styling. The family bathroom features a bathtub with an overhead shower and a hand wash basin, while a separate WC provides added practicality.

# Bathroom 4'9" x 5'10"

Complete with a bath with an over head shower and a hand wash basin. With a central heating radiator and a window to the rear elevation.