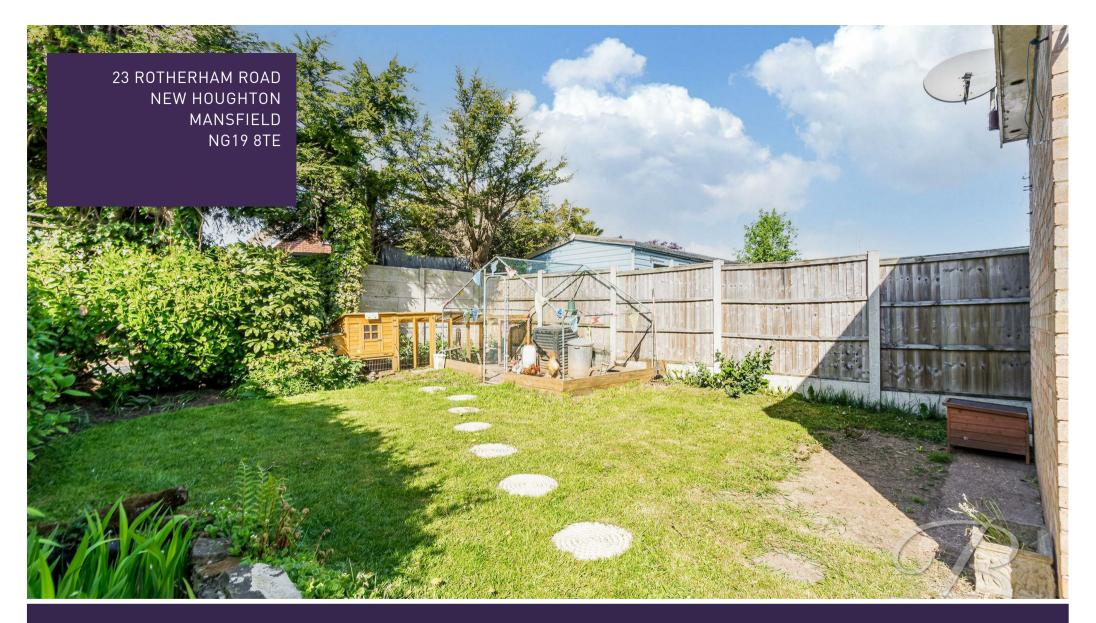

#### Step Outside...

The exterior continues to impress with a private driveway offering off-street parking. To the rear, you'll find a beautifully maintained garden complete with a patio seating area and a neat lawn—ideal for entertaining or enjoying a quiet moment outdoors.

# Outside

Enclosed private driveway to the front with hedge either side, allowing a sense of privacy. The rear garden is mainly laid ti lawn with a patio seating area and fence surround.

Whilst every attempt has been made to ensure the accuracy of the floor plan contained here, no responsibility is taken for incorrect measurements of doors, windows, appliances and room or any error, omission or mission or misstatement. Exterior and interior walls are drawn to scale based on interior measurements. Any figure given is for initial guidance only and should not be relied on as basis of valuation. These plans are for marketing purposes only and should be used as such by any prospective purchase. Specially no guarantee is should not be relied on as a basis of valuation. These plans are for marketing purposes only and should be used as such by any prospective purchase. Specifically no guarantee is given on the total square fortage of the property if quoted on this plan. CC Ltd ©2018