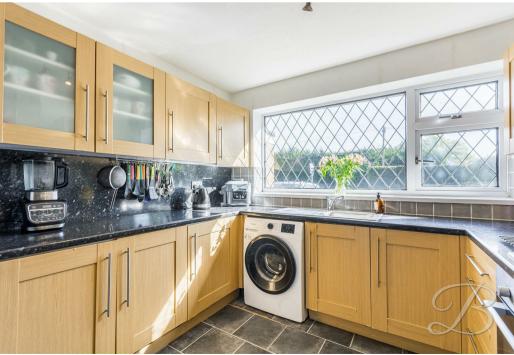

The kitchen is a highlight, boasting a range of modern, matching cabinets and worktops. Whether you're a seasoned cook or a casual chef, this space is perfect for exploring your culinary creativity.

# Kitchen 9'9" x 9'11"

Complete with a range of matching cabinets, inset sink and drainer, integrated appliances and a window to the front elevation.