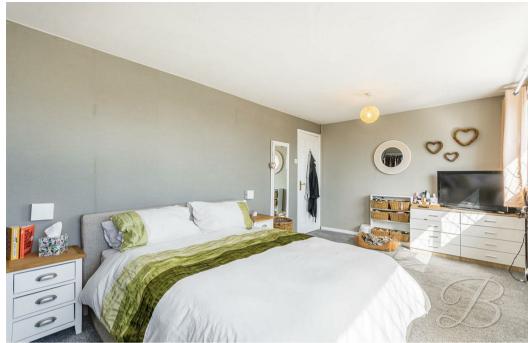

#### Upstairs...

The first floor hosts three generously sized bedrooms. The master bedroom is particularly bright and airy, featuring two windows that flood the space with natural light. Completing the upper level is a stylish three-piece family bathroom located just off the landing.

Bedroom One 9'11" x 17'10" Carpeted flooring, central heating radiator and windows to the front elevation.

Bedroom Two 8'8" x 9'10" Carpeted flooring, central heating radiator and a window to the rear elevation.