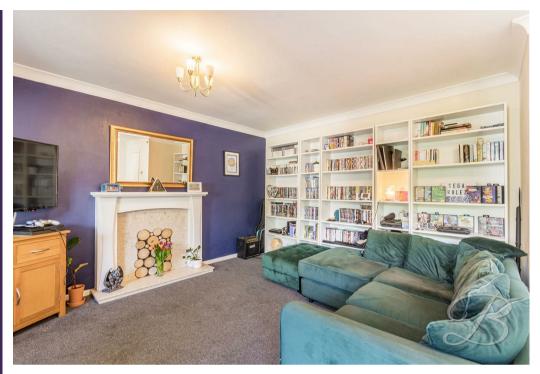

#### Step Inside...

You're welcomed by a warm and inviting living room, beautifully complemented by a feature fireplace—perfect for relaxing after a long day. Adjacent to this is a versatile second reception room, ideal for a dining area, home office, or playroom to suit your needs.

# Living Room 12'11" x 17'10"

Spacious reception room with a feature fireplace and sliding doors to the rear. Opening through to an additional living area.

Living Space 8'2" x 13'3" Versatile space with a window to the side elevation. Landing Window to the side elevation, storage cupboard and further access to;