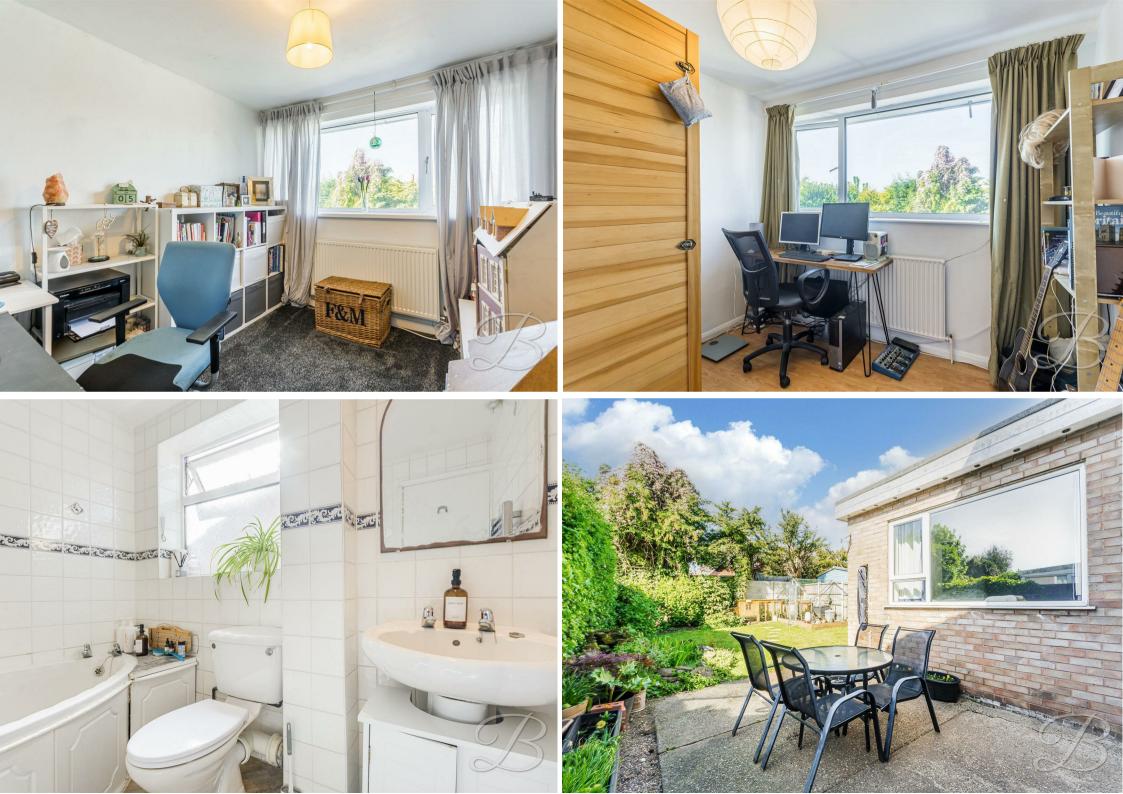

# Living Room 12'11" x 17'10"

Spacious reception room with a feature fireplace and sliding doors to the rear. Opening through to an additional living area.

Living Space 8'2" x 13'3" Versatile space with a window to the side elevation. Landing Window to the side elevation, storage cupboard and further access to;

Bedroom Three 7'5" x 9'1" Laminate flooring, central heating radiator and a window to the rear elevation.

Bathroom 5'5" x 8'1" Neutral three piece suite comprising of a hand wash basin, low flush wC and a bath with an overhead shower. Window to the side elevation.

# Outside

Enclosed private driveway to the front with hedge either side, allowing a sense of privacy. The rear garden is mainly laid ti lawn with a patio seating area and fence surround.

Whilst every attempt has been made to ensure the accuracy of the floor plan contained here, no responsibility is taken for incorrect measurements of doors, windows, appliances and room or any error, omission or mission or misstatement. Exterior and interior walls are drawn to scale based on interior measurements. Any figure given is for initial guidance only and should not be relied on as basis of valuation. These plans are for marketing purposes only and should be used as such by any prospective purchase. Specially no guarantee is should not be relied on as a basis of valuation. These plans are for marketing purposes only and should be used as such by any prospective purchase. Specifically no guarantee is given on the total square fortage of the property if quoted on this plan. CC Ltd ©2018