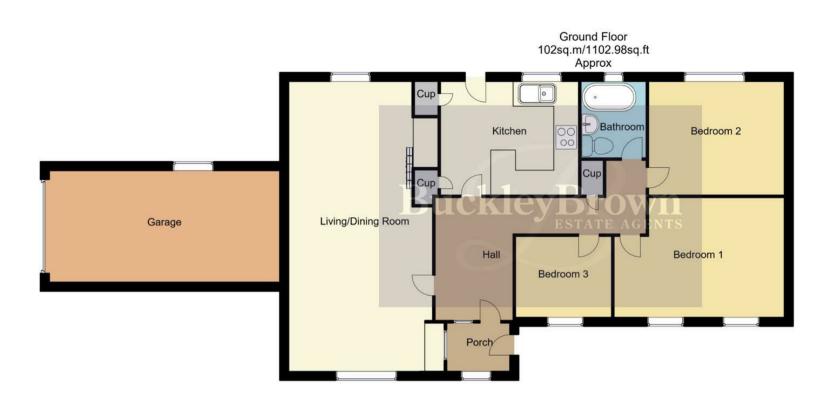

Inside, the accommodation comprises a welcoming porch, a spacious hallway that extends the full length of the property, a well-proportioned kitchen, and a bright, open-plan lounge/diner. There are three comfortable bedrooms and a well appointed family bathroom, offering a versatile and functional layout.

Whilst every attempt has been made to ensure the accuracy of the floor plan contained here, no responsibility is taken for incorrect measurements of doors, windows, appliances and room or any error, omission or misstatement. Exterior and interior walls are drawn to scale based on interior measurements. Any figure given is for initial guidance only and should not be relied on as basis of valuation. These plans are for marketing purposes only and should be used as such by any prospective purchase. Specially no guarantee is should not be relied on as a basis of valuation. These plans are for marketing purposes only and should be used as such by any prospective purchase. Specifically no guarantee is given on the total square footage of the property if quoted on this plan.