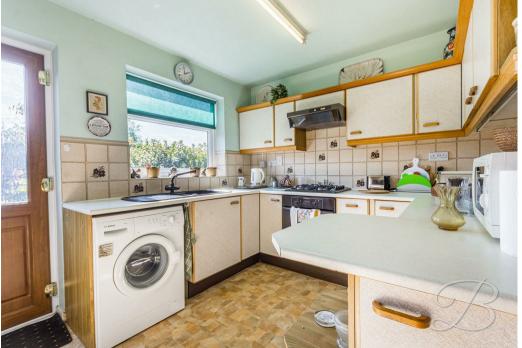

## Kitchen 11'7" x 8'11"

The kitchen is fitted with a range of wall and base units with work surfaces over, an inset sink and drainer, and an integrated oven with gas hob and extractor hood above. There is also space for additional freestanding appliances, and a window to the side elevation provides natural light.