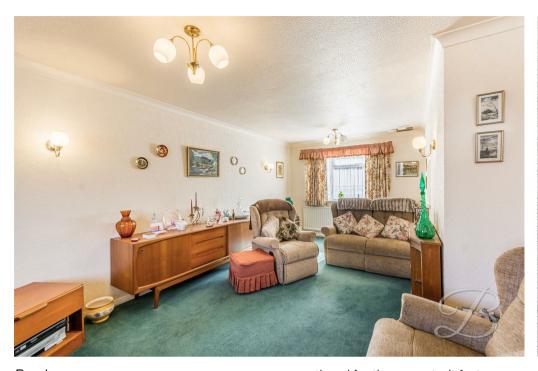

# Living Room/Dining Room 11'6" x 22'6"

Generous in size, this room is perfectly

proportioned for the property. It features carpeted flooring, a gas fireplace, and benefits from windows to both the front and rear elevations, allowing natural light to flood the space throughout the day.