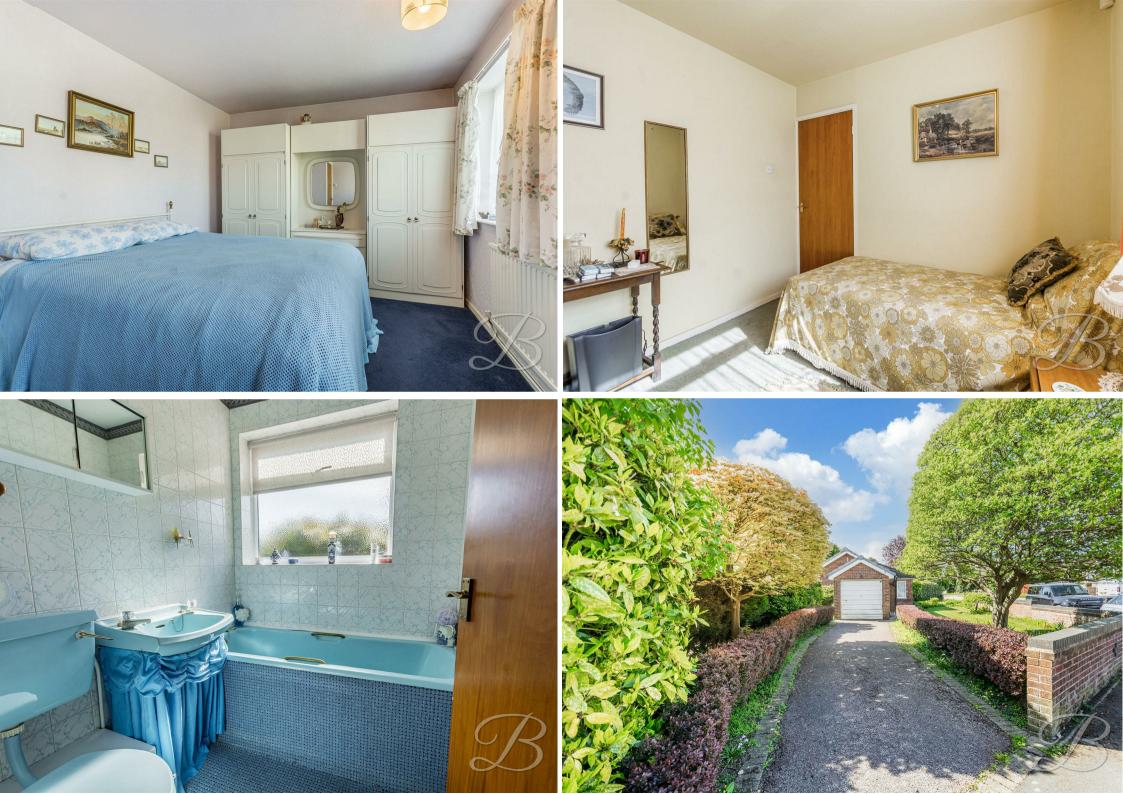

## Bedroom One 13'4" x 9'11"

The master bedroom is spacious and beautifully bright, benefiting from two windows to the front elevation that flood the room with natural light. The room is finished with carpeted flooring and features a central heating radiator.

Bedroom Two 10'7" x 8'11" A further double bedroom, finished with carpeted flooring a window to the rear elevation and a central heating radiator.

Bedroom Three 7'10" x 6'10"
The comprises of carpeted flooring, a central heating radiator and a window to the front elevation.

### Bathroom

The well appointed, three piece bathroom suite comprises of a bath, w.c. and a pedestal wash hand basin. The room is fully tiled and there is a window to the rear elevation providing natural light and ventilation.