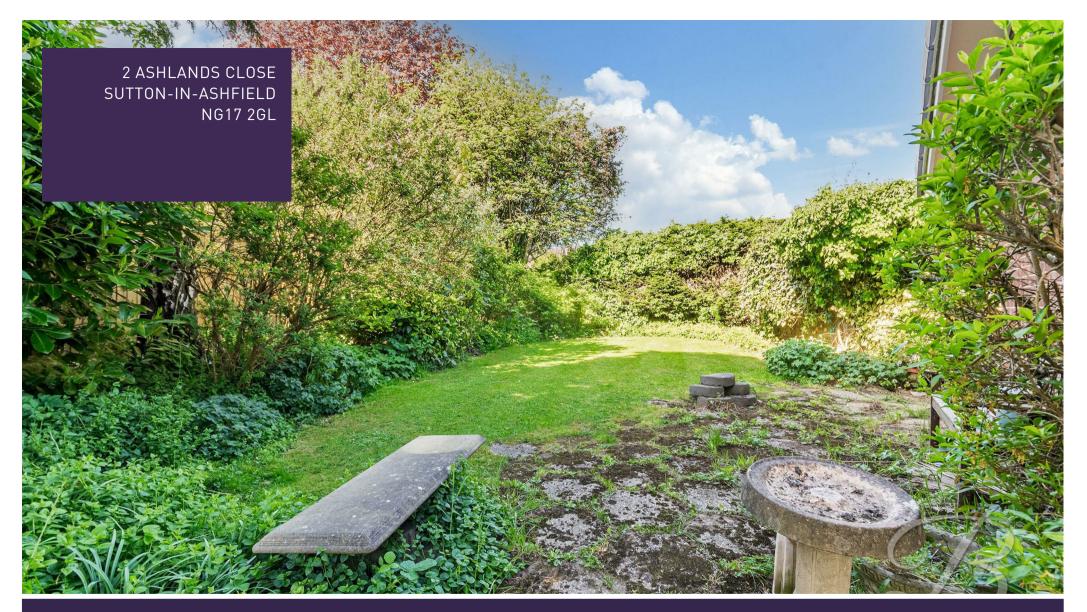

### Outside

This home boasts a beautifully maintained wraparound garden, offering ample outdoor space to enjoy and the perfect opportunity to follow the sun from morning to evening — from the front, to the side, and through to the rear. The garden is mainly laid to lawn, with mature shrubs and bushes forming natural borders that provide a sense of privacy and seclusion. To the front, the property benefits from convenient off-street parking via a driveway situated directly in front of the garage.