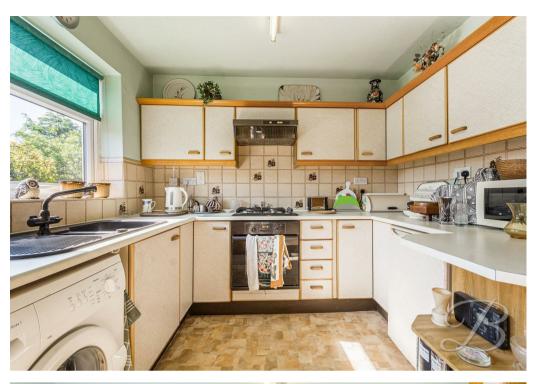

## Kitchen 11'7" x 8'11"

The kitchen is fitted with a range of wall and base units with work surfaces over, an inset sink and drainer, and an integrated oven with gas hob and extractor hood above. There is also space for additional freestanding appliances, and a window to the side elevation provides natural light.