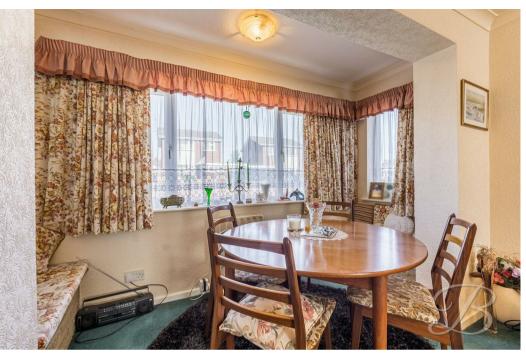

# Living Room/Dining Room 11'6" x 22'6"

Generous in size, this room is perfectly

proportioned for the property. It features carpeted flooring, a gas fireplace, and benefits from windows to both the front and rear elevations, allowing natural light to flood the space throughout the day.