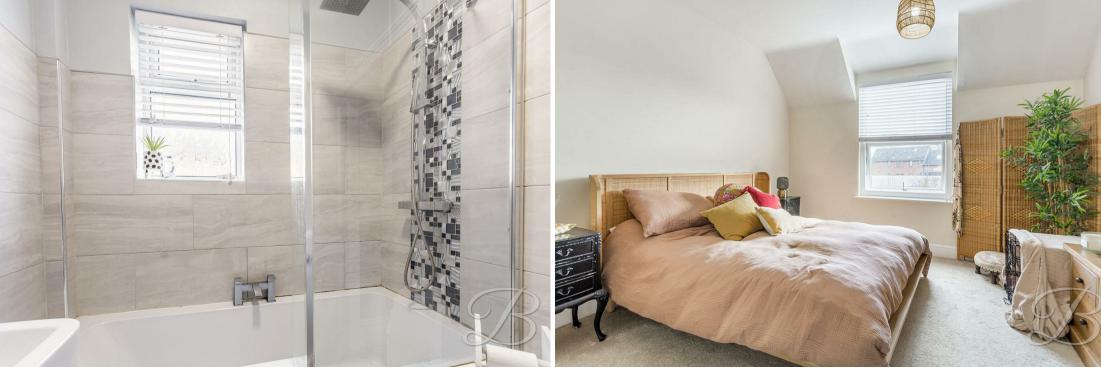

### Bathroom 6'4" x 5'9"

Three piece suite with a shower over bath, belfast sink with cupboard under, and a low flush WC.

## Bathroom 7'0" x 4'10"

Three piece suite with walk in shower, low flush WC and hand wash basin.

Outside

Spacious driveway with room for multiple cars. To the rear you will find a generous sized paved garden area perfect as a patio for alfresco dining.

#### Bedroom One 11'11" x 11'11"

Carpeted bedroom with central heating radiator and a window to the front elevation.

Carpeted bedroom with central heating radiator and a window to the rear elevation.

Bedroom Three 10'11" x 8'5"