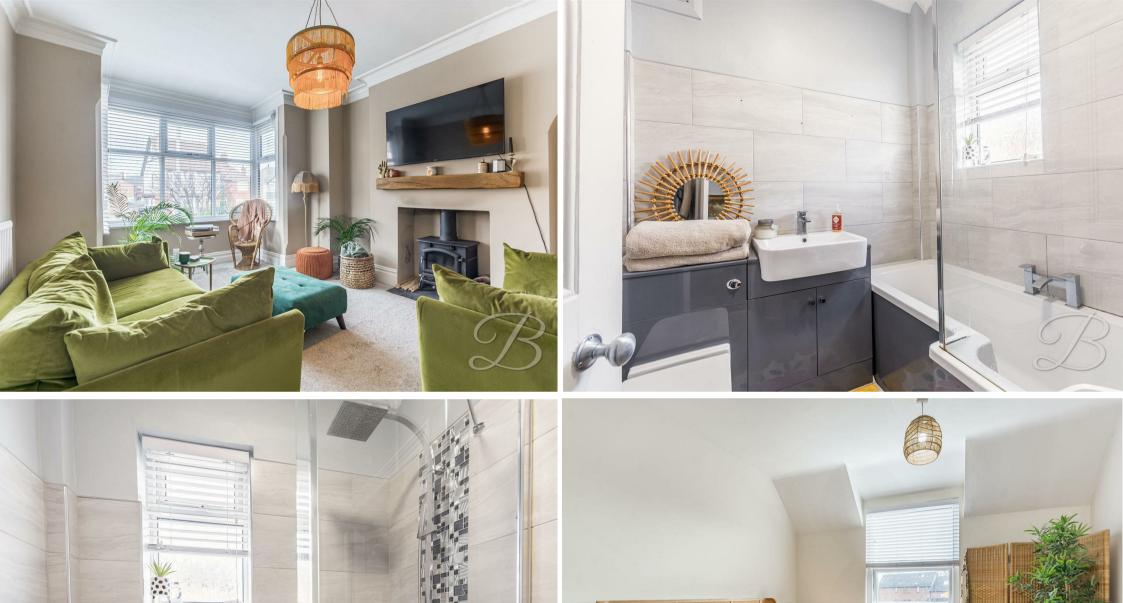

As you walk through, you will be pleasantly surprised by the light and airy hallway with a fabulous statement tile flooring which leads us to the living room, the eyecatching features continue as you will be met with a homely fireplace and box window, both really bringing this room to life! Just next door, the dining room provides a great sense of space to add your own homely touches. There is ample space for a large table and chairs, perfect for hosting dinner parties! this property benefits from a generous sized conservatory providing an extra sitting space. Through to the kitchen, this is fitted with a range of matching cabinets and units, work surface and an inset sink. Finishing off this floor you will find a handy family bathroom with a shower over bath, the perfect place to relax and unwind.

### Living Room 12'0" x 12'0"

Carpeted living room with central heating radiator, a feature fireplace and a box window to the front elevation.

### Bathroom 6'4" x 5'9"

Three piece suite with a shower over bath, belfast sink with cupboard under, and a low flush WC.

Heading upstairs you will find four versatile bedrooms, all of which have been lovingly maintained. The spacious landing in-turn provides access to the family bathroom fitted with a three piece suite with the added bonus of a separate walk in shower.

#### Bedroom One 11'11" x 11'11"

Carpeted bedroom with central heating radiator and a window to the front elevation.

Carpeted bedroom with central heating radiator and a window to the rear elevation.

Bedroom Three 10'11" x 8'5"