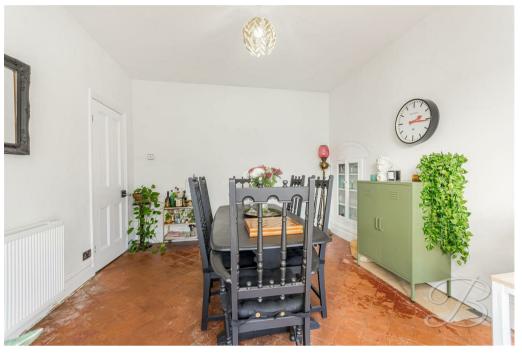

As you walk through, you will be pleasantly surprised by the light and airy hallway with a fabulous statement tile flooring which leads us to the living room, the eyecatching features continue as you will be met with a homely fireplace and box window, both really bringing this room to life! Just next door, the dining room provides a great sense of space to add your own homely touches. There is ample space for a large table and chairs, perfect for hosting dinner parties! this property benefits from a generous sized conservatory providing an extra sitting space. Through to the kitchen, this is fitted with a range of matching cabinets and units, work surface and an inset sink. Finishing off this floor you will find a handy family bathroom with a shower over bath, the perfect place to relax and unwind.

### Dining Room 12'0" x 12'11"

Tiled flooring with central heating radiator and ample space for your desired dining furniture.