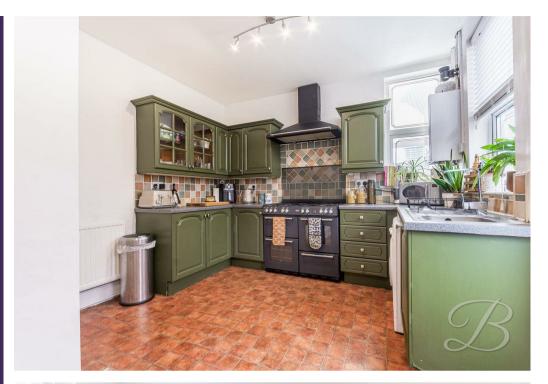

As you walk through, you will be pleasantly surprised by the light and airy hallway with a fabulous statement tile flooring which leads us to the living room, the eyecatching features continue as you will be met with a homely fireplace and box window, both really bringing this room to life! Just next door, the dining room provides a great sense of space to add your own homely touches. There is ample space for a large table and chairs, perfect for hosting dinner parties! this property benefits from a generous sized conservatory providing an extra sitting space. Through to the kitchen, this is fitted with a range of matching cabinets and units, work surface and an inset sink. Finishing off this floor you will find a handy family bathroom with a shower over bath, the perfect place to relax and unwind.

### Kitchen 13'6" x 10'8"

Matching cabinets with worktop space above, space for integrated appliances, an inset sink, tiled splash back and a window to the side elevation. Door to the side elevation with access to the garden.