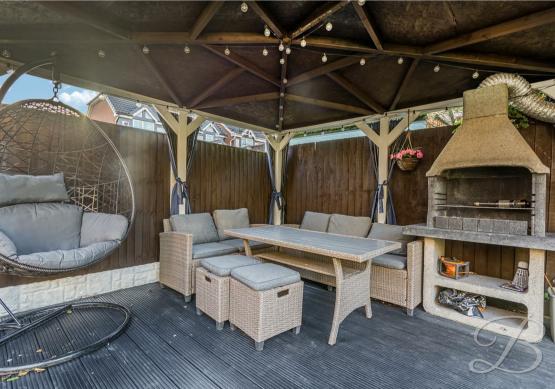

The rear garden is fully enclosed for privacy and security, offering a laid lawn ideal for children or pets to play, alongside a stylish decked seating area with a pergola—perfect for al fresco dining or relaxing on summer evenings.

#### Outside

The front of the property features a driveway and garage, providing ample off-street parking. It also features a well-maintained lawn and mature decorative shrubbery, creating a welcoming first impression. To the rear, a neatly laid lawn is complemented by a decked seating area with a pergola overhead, all enclosed by secure fencing for added privacy.