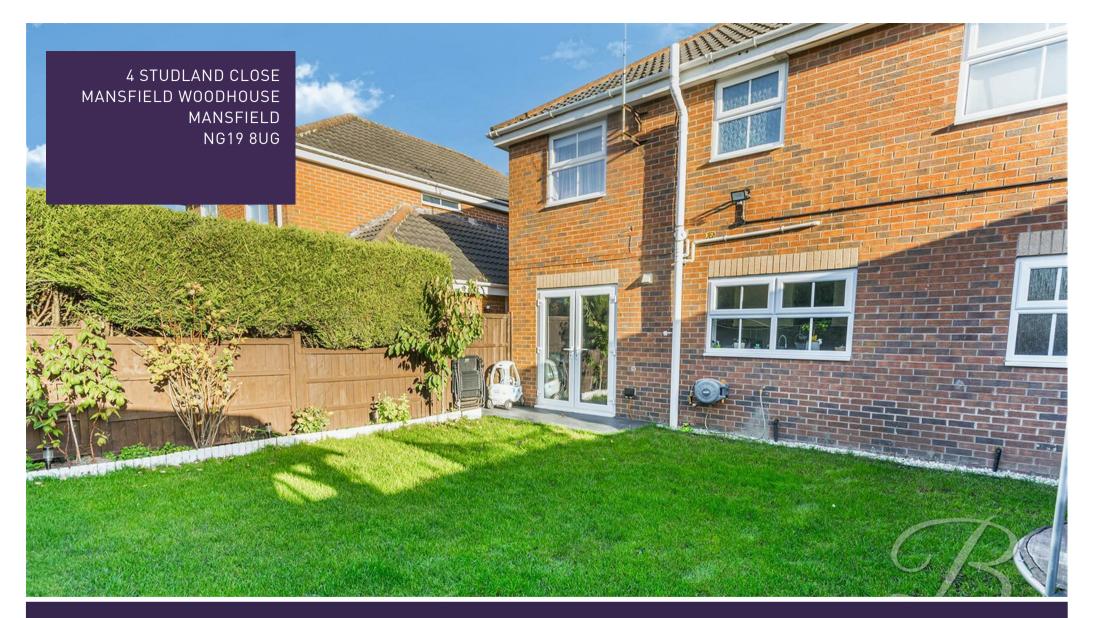

The rear garden is fully enclosed for privacy and security, offering a laid lawn ideal for children or pets to play, alongside a stylish decked seating area with a pergola—perfect for al fresco dining or relaxing on summer evenings.

#### Outside

The front of the property features a driveway and garage, providing ample off-street parking. It also features a well-maintained lawn and mature decorative shrubbery, creating a welcoming first impression. To the rear, a neatly laid lawn is complemented by a decked seating area with a pergola overhead, all enclosed by secure fencing for added privacy.