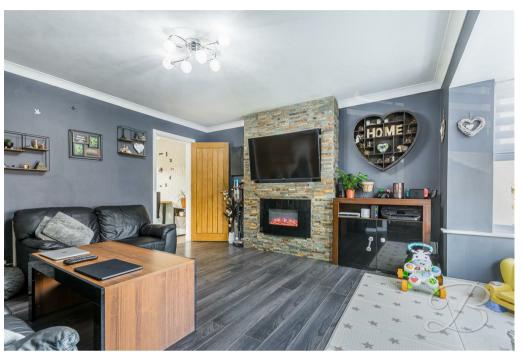

Upon entering, you're welcomed into The spacious living room, which is a standout feature, boasting a charming bay window that floods the space with natural light and a feature fireplace that adds warmth and character. A door leads seamlessly through to the kitchen/dining area, creating an open and sociable flow ideal for family life and entertaining. The kitchen/dining room is fitted with a range of modern units and work surfaces, offering ample storage and preparation space. It also features integrated appliances and space for a large dining table. Double doors open directly onto the rear garden, extending the living space outdoors during warmer months. The ground floor also benefits from a handy utility room and WC.

### Living Room 13'3" x 13'5"

With laminate flooring, built in storage cupboard, feature fireplace, bay window to front elevation and a door providing access into;

Kitchen/Dining Room 9'2" x 20'3" Complete with a matching range of modern high gloss cabinetry and ample