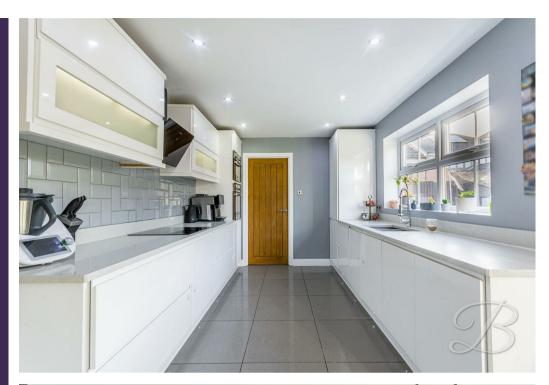

Upon entering, you're welcomed into The spacious living room, which is a standout feature, boasting a charming bay window that floods the space with natural light and a feature fireplace that adds warmth and character. A door leads seamlessly through to the kitchen/dining area, creating an open and sociable flow ideal for family life and entertaining. The kitchen/dining room is fitted with a range of modern units and work surfaces, offering ample storage and preparation space. It also features integrated appliances and space for a large dining table. Double doors open directly onto the rear garden, extending the living space outdoors during warmer months. The ground floor also benefits from a handy utility room and WC.

worktop surfaces. It features an inset sink and drainer, integrated eye level double oven and an electric hob with hood over. This room allows ample space for your dining furniture. With a window to the rear elevation, double doors opening onto the