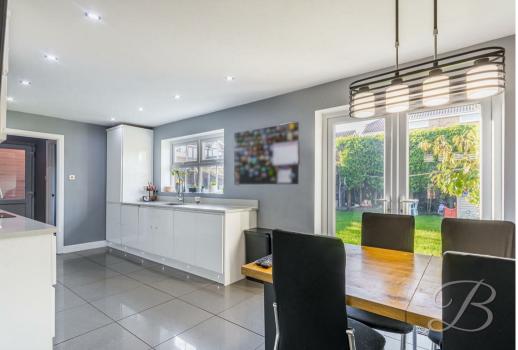

Upon entering, you're welcomed into The spacious living room, which is a standout feature, boasting a charming bay window that floods the space with natural light and a feature fireplace that adds warmth and character. A door leads seamlessly through to the kitchen/dining area, creating an open and sociable flow ideal for family life and entertaining. The kitchen/dining room is fitted with a range of modern units and work surfaces, offering ample storage and preparation space. It also features integrated appliances and space for a large dining table. Double doors open directly onto the rear garden, extending the living space outdoors during warmer months. The ground floor also benefits from a handy utility room and WC.

worktop surfaces. It features an inset sink and drainer, integrated eye level double oven and an electric hob with hood over. This room allows ample space for your dining furniture. With a window to the rear elevation, double doors opening onto the

garden and a door providing access into the utility room.