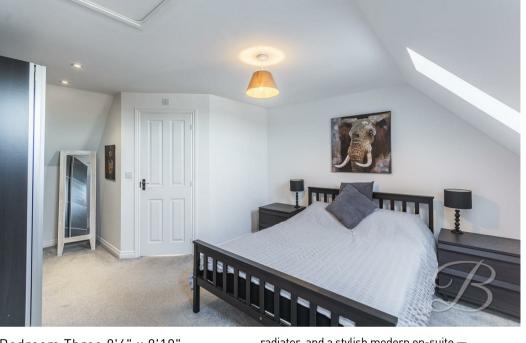

### Bedroom Three 8'4" x 8'10"

Having carpeted flooring for a cosy feel the room also has a central heating radiator and a window to the front elevation.