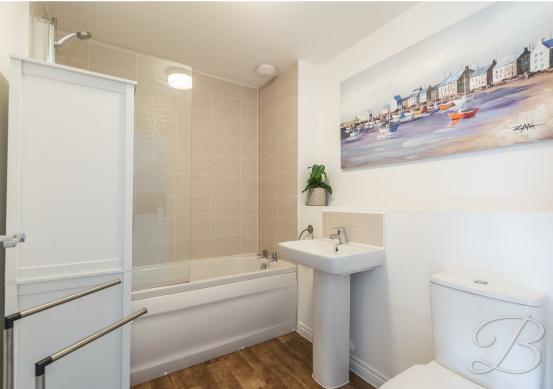

#### En Suite 6'3" x 8'4"

This modern en-suite features a shower cubicle, a pedestal wash hand basin, and a low-level WC. The space is finished with wood-effect laminate flooring and includes a window to the front elevation, providing natural light.