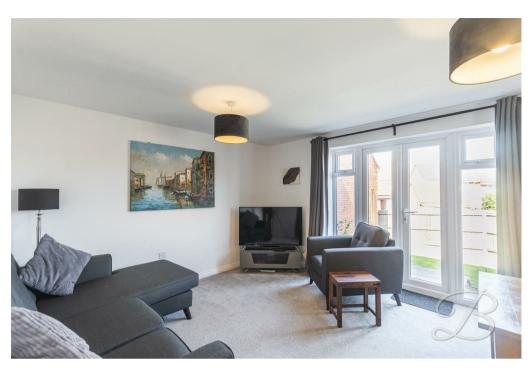

# Living Room/Dining Room 11'9" x 15'8"

A fantastic space for both relaxing and entertaining, this generously proportioned living/dining room features French doors that lead out to the rear garden, creating a light and airy atmosphere. There's plenty of space for a dining table and lounge furnishings, making it

ideal for both everyday living and hosting guests. The room is finished with carpeted flooring, a central heating radiator, and also benefits from a side-facing window that brings in additional natural light.