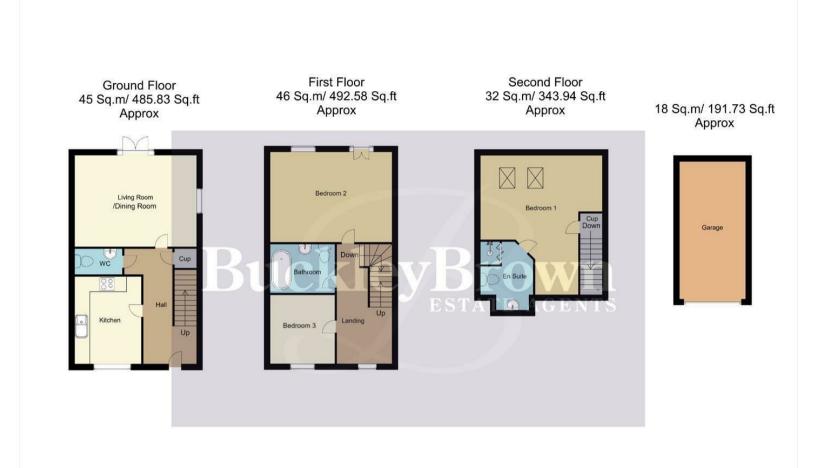

On the ground floor, you'll find a well-equipped modern kitchen, a generous openplan living and dining area with patio doors leading out to the enclosed rear garden, and a convenient downstairs WC.

The first floor comprises two well-proportioned bedrooms—one of which features a Juliet balcony—and a stylish family bathroom accessed from the landing, ideal for relaxing after a long day!

Occupying the top floor is the impressive master suite, complete with Velux windows that flood the room with natural light and a private en-suite shower room for added comfort.

Externally, the property benefits from off-street parking and a garage located to the rear. The rear garden is fully enclosed, featuring a lawned area, patio space perfect for outdoor entertaining, and secure fencing all around.

Whilst every attempt has been made to ensure the accuracy of the floor plan contained here, no responsibility is taken for incorrect measurements of doors, windows, appliances and room or any error, omission or misstatement. Exterior and interior walls are drawn to scale based on interior measurements. Any figure given is for initial guidance only and should not be relied on as basis of valuation. These plans are for marketing purposes only and should be used as such by any prospective purchase. Specially no guarantee is should not be relied on as a basis of valuation. These plans are for marketing purposes only and should be used as such by any prospective purchase. Specifically no guarantee is given on the total square footage of the property if quoted on this plan.