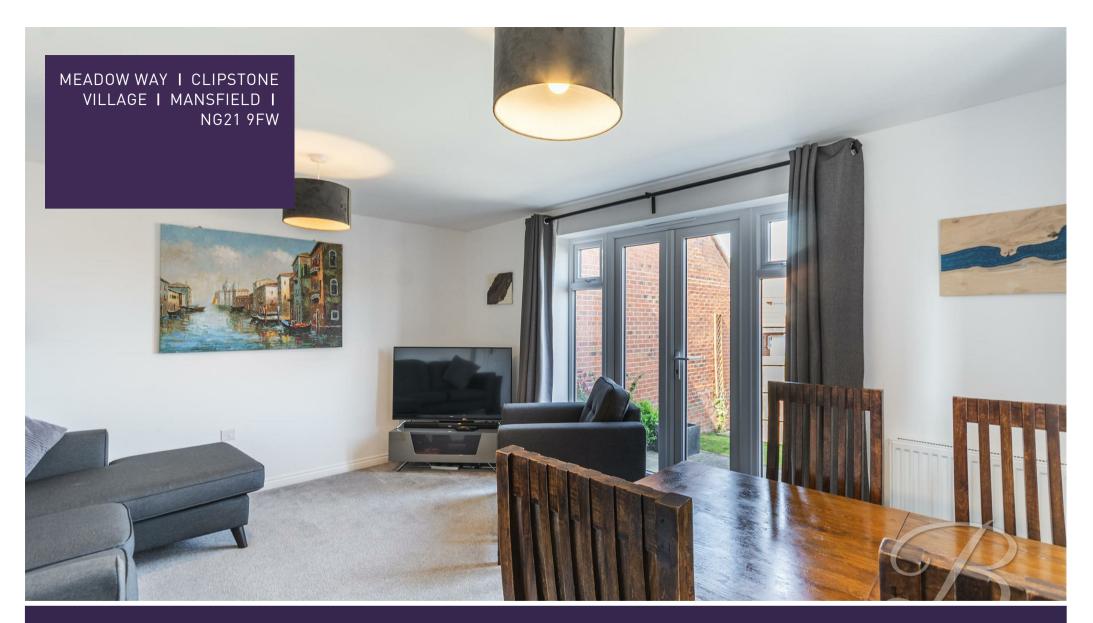

# Living Room/Dining Room 11'9" x 15'8"

A fantastic space for both relaxing and entertaining, this generously proportioned living/dining room features French doors that lead out to the rear garden, creating a light and airy atmosphere. There's plenty of space for a dining table and lounge furnishings, making it

ideal for both everyday living and hosting guests. The room is finished with carpeted flooring, a central heating radiator, and also benefits from a side-facing window that brings in additional natural light.