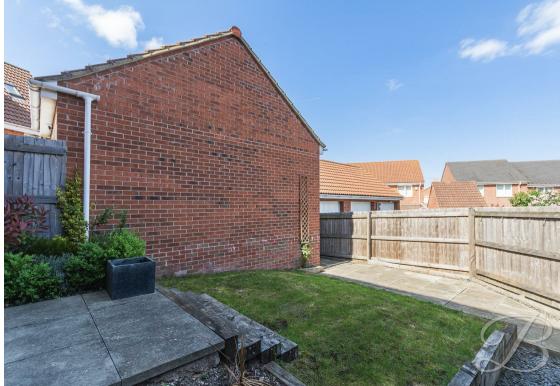

#### Outside

Access to rear parking and a private garage fully fitted with power. The rear garden provides a well kept lawn, patio seating area and fence surround - offering an enclosed space to enjoy all year round.