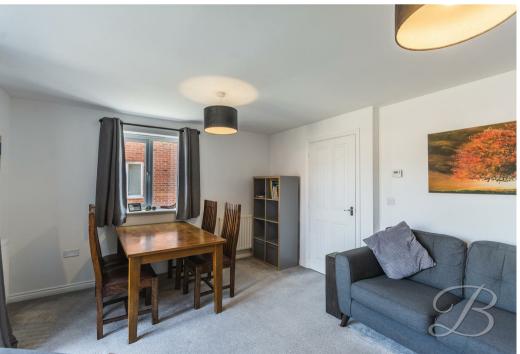

# Living Room/Dining Room 11'9" x 15'8"

A fantastic space for both relaxing and entertaining, this generously proportioned living/dining room features French doors that lead out to the rear garden, creating a light and airy atmosphere. There's plenty of space for a dining table and lounge furnishings, making it

ideal for both everyday living and hosting guests. The room is finished with carpeted flooring, a central heating radiator, and also benefits from a side-facing window that brings in additional natural light.