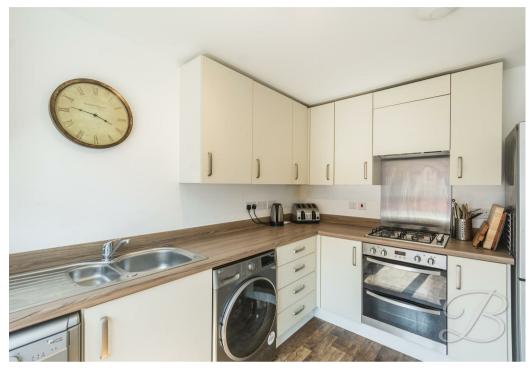

#### Kitchen 8'7" x 11'3"

Modern in style, the kitchen is fitted with a range of wall and base units topped with complementary work surface. It features an inset stainless steel sink and drainer, an integrated oven with hob and extractor hood above, there are further designated spaces for freestanding appliances. A window to the front elevation brings in natural light, while wood-effect laminate flooring and a central heating radiator complete the space.