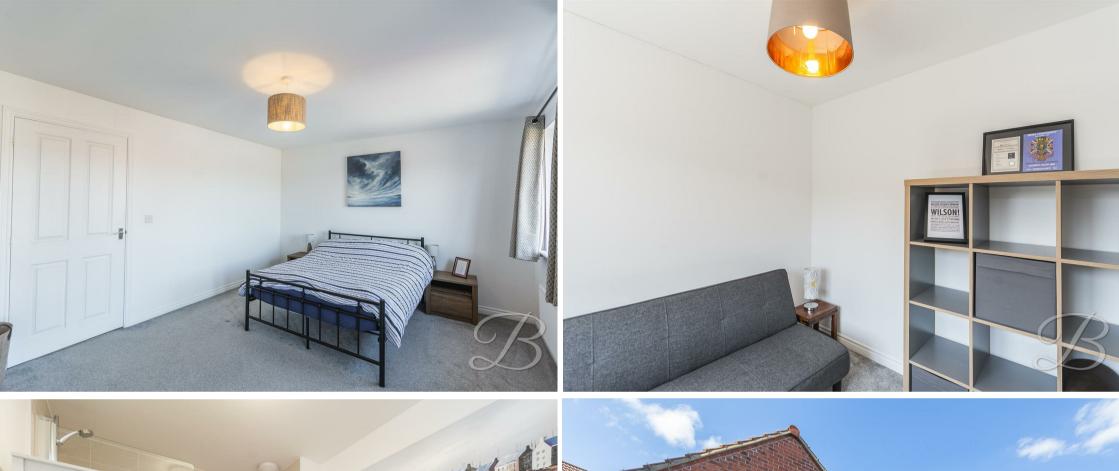

### Bedroom One 15'8" x 17'11"

The master bedroom is privately situated on the second floor and offers an impressive amount of space, being the sole room on this level. This light-filled retreat benefits from two Velux windows, carpeted flooring, a central heating

radiator, and a stylish modern en-suite — making it a true haven within the home.