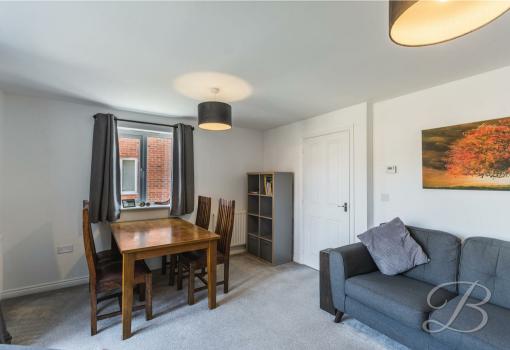

## Living Room/Dining Room 11'9" x 15'8"

A fantastic space for both relaxing and entertaining, this generously proportioned living/dining room features French doors that lead out to the rear garden, creating a light and airy atmosphere. There's plenty of space for a dining table and lounge furnishings, making it ideal for both everyday living and hosting guests. The room is finished with carpeted flooring, a central heating radiator, and also benefits from a side-facing window that brings in additional natural light.