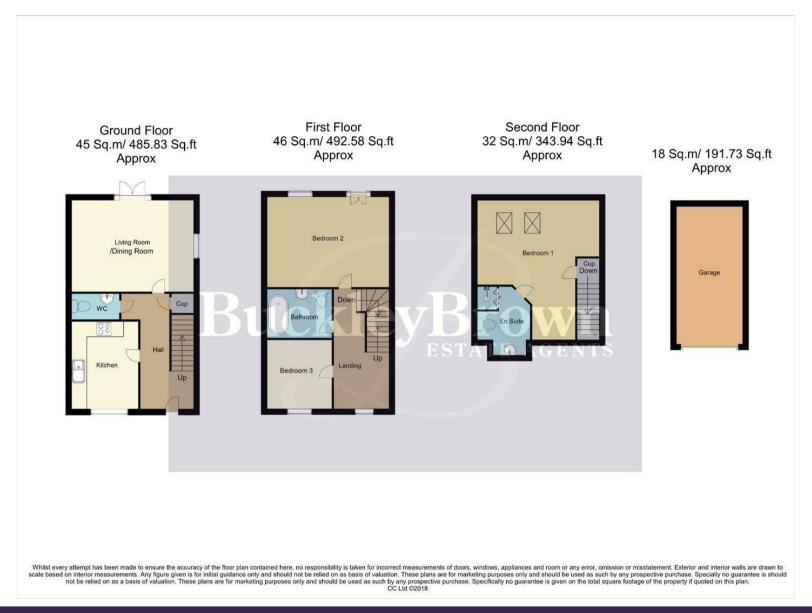

On the ground floor, you'll find a well-equipped modern kitchen, a generous openplan living and dining area with patio doors leading out to the enclosed rear garden, and a convenient downstairs WC.

The first floor comprises two well-proportioned bedrooms—one of which features a Juliet balcony—and a stylish family bathroom accessed from the landing, ideal for relaxing after a long day!

Occupying the top floor is the impressive master suite, complete with Velux windows that flood the room with natural light and a private en-suite shower room for added comfort.

Externally, the property benefits from off-street parking and a garage located to the rear. The rear garden is fully enclosed, featuring a lawned area, patio space perfect for outdoor entertaining, and secure fencing all around.

#### Garage 8'6" x 17'8"

Accessible from round the back of the property fitted with full power.