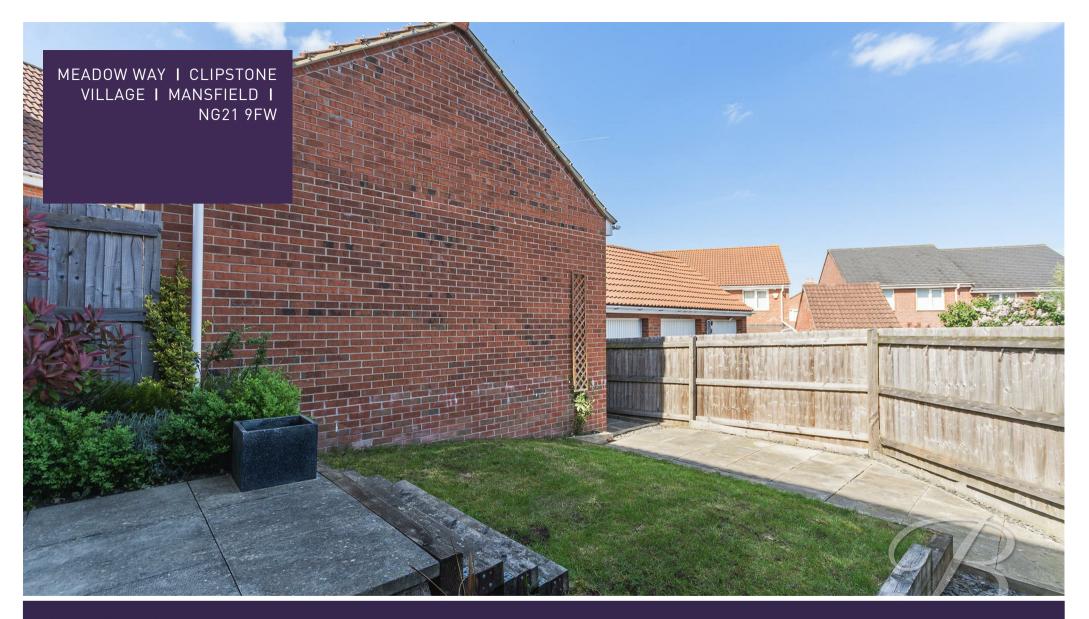

Occupying the top floor is the impressive master suite, complete with Velux windows that flood the room with natural light and a private en-suite shower room for added comfort.

Externally, the property benefits from off-street parking and a garage located to the rear. The rear garden is fully enclosed, featuring a lawned area, patio space perfect for outdoor entertaining, and secure fencing all around.

## Outside

Access to rear parking and a private garage fully fitted with power. The rear garden provides a well kept lawn, patio seating area and fence surround - offering an enclosed space to enjoy all year round.