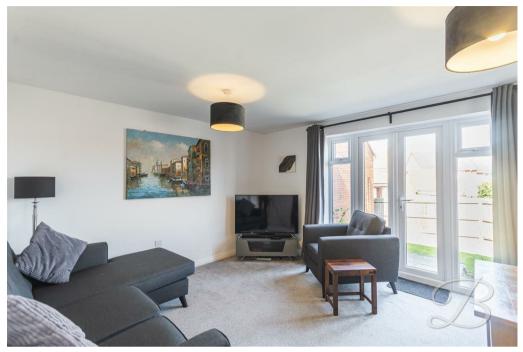

## Living Room/Dining Room 11'9" x 15'8"

A fantastic space for both relaxing and entertaining, this generously proportioned living/dining room features French doors that lead out to the rear garden, creating a light and airy atmosphere. There's plenty of space for a dining table and lounge furnishings, making it ideal for both everyday living and hosting guests. The room is finished with carpeted flooring, a central heating radiator, and also benefits from a side-facing window that brings in additional natural light.