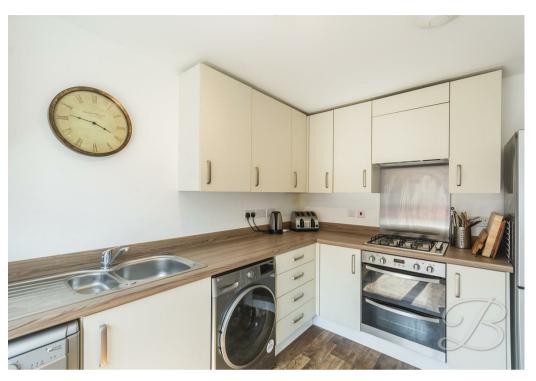

#### Kitchen 8'7" x 11'3"

Modern in style, the kitchen is fitted with a range of wall and base units topped with complementary work surface. It features an inset stainless steel sink and drainer, an integrated oven with hob and extractor hood above, there are further designated spaces for freestanding appliances. A window to the front elevation brings in natural light, while woodeffect laminate flooring and a central heating radiator complete the space.