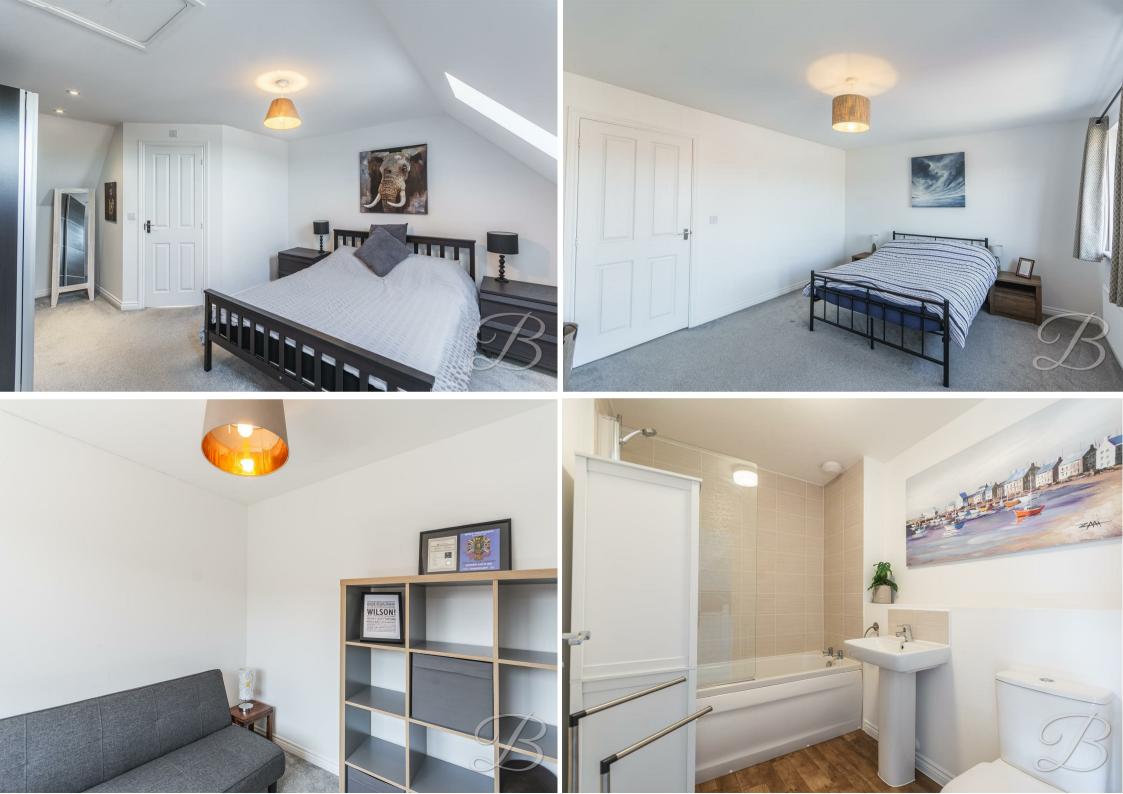

## Bedroom Two 11'7" x 15'8"

A spacious double bedroom featuring carpeted flooring, a central heating radiator, and a window to the rear elevation. A standout feature of this room is the set of French doors that overlook the garden, adding a touch of charm and allowing for an abundance of natural light.

## Bedroom Three 8'4" x 8'10"

Having carpeted flooring for a cosy feel the room also has a central heating radiator and a window to the front elevation.

#### Bathroom 6'3" x 8'4"

Well appointed between the two bedrooms on the first floor the three piece family bathroom is modern in style and comprises of a panelled bath with shower over, a glass shower screen and tiled surround, a low level w.c. and a pedestal wash hand basin. The room is finished with wood effect laminate flooring and a central heating radiator.

### Bedroom One 15'8" x 17'11"

The master bedroom is privately situated on the second floor and offers an impressive amount of space, being the sole room on this level. This light-filled retreat benefits from two Velux windows, carpeted flooring, a central heating radiator, and a stylish modern en-suite — making it a true haven within the home.

## En Suite 6'3" x 8'4"

This modern en-suite features a shower cubicle, a pedestal wash hand basin, and a low-level WC. The space is finished with wood-effect laminate flooring and includes a window to the front elevation, providing natural light.