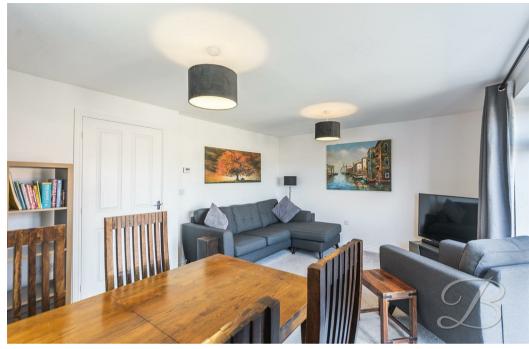

## Living Room/Dining Room 11'9" x 15'8"

A fantastic space for both relaxing and entertaining, this generously proportioned living/dining room features French doors that lead out to the rear garden, creating a light and airy atmosphere. There's plenty of space for a dining table and lounge furnishings, making it ideal for both everyday living and hosting guests. The room is finished with carpeted flooring, a central heating radiator, and also benefits from a side-facing window that brings in additional natural light.