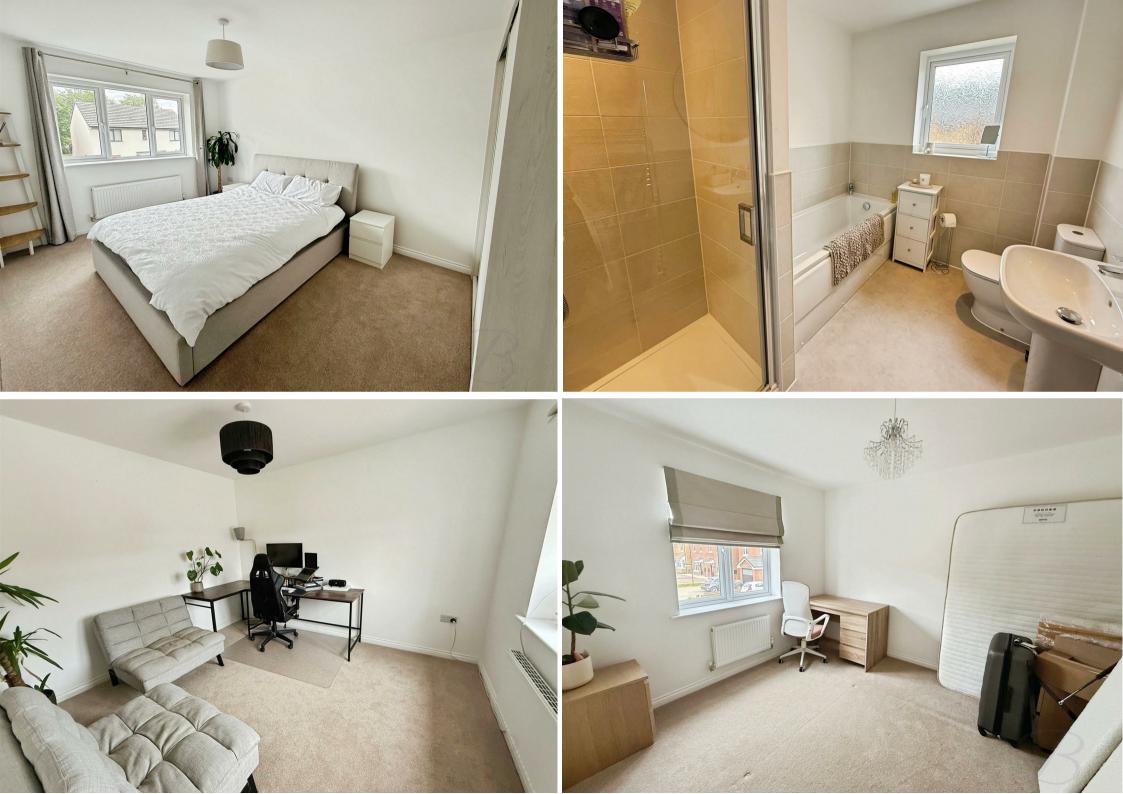

Upstairs, you'll find four generously sized double bedrooms, each offering a peaceful haven to unwind. The master bedroom benefits from elegant fitted wardrobes and a stylish en-suite shower room. The family bathroom is equally impressive — showcasing a luxurious four-piece suite with tasteful tiling, it's ready to enjoy from day one.

## First Floor Landing

Having carpet flooring, central heating radiator, window to front elevation and giving access to;

Master Bedroom 16'6" x 10'5" Having carpet flooring, central heating

radiator, window to front elevation and archway into the dressing area fitted with wardrobes. There is also access to it's very own en-suite facilities.

# En-Suite

Complete with a three piece suite comprising of walk in shower, low flush w/c and hand wash basin.

Bedroom Two 15'1" x 10'4" Having carpet flooring, build in fitted wardrobes, central heating radiator and window to rear elevation.

#### Bathroom

Complete with a four piece suite comprising of shower cubicle, panelled bath, hand wash basin and low flush w/c, part tiled walls, heated towel rail and window to rear elevation.