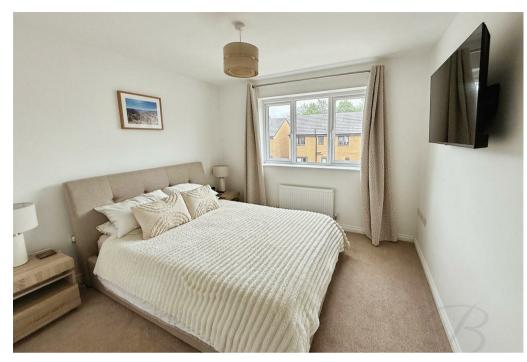

Upstairs, you'll find four generously sized double bedrooms, each offering a peaceful haven to unwind. The master bedroom benefits from elegant fitted wardrobes and a stylish en-suite shower room. The family bathroom is equally impressive — showcasing a luxurious four-piece suite with tasteful tiling, it's ready to enjoy from day one.

## First Floor Landing

Having carpet flooring, central heating radiator, window to front elevation and giving access to;

Master Bedroom 16'6" x 10'5" Having carpet flooring, central heating

radiator, window to front elevation and archway into the dressing area fitted with wardrobes. There is also access to it's very own en-suite facilities.

Bedroom Three 10'11" x 10'4" With carpet flooring, central heating radiator and window to front aspect.

Bedroom Four 11'3" x 10'5" With carpet flooring, central heating radiator and window to front aspect.