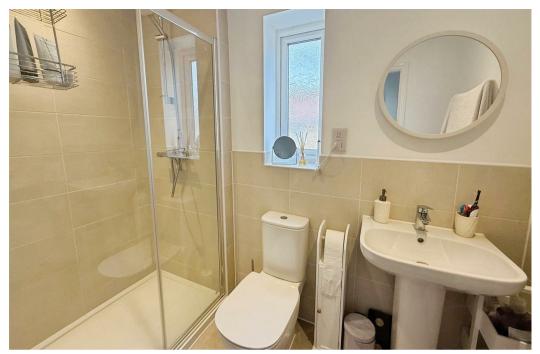

#### Bathroom

Complete with a four piece suite comprising of shower cubicle, panelled bath, hand wash basin and low flush w/c, part tiled walls, heated towel rail and window to rear elevation.