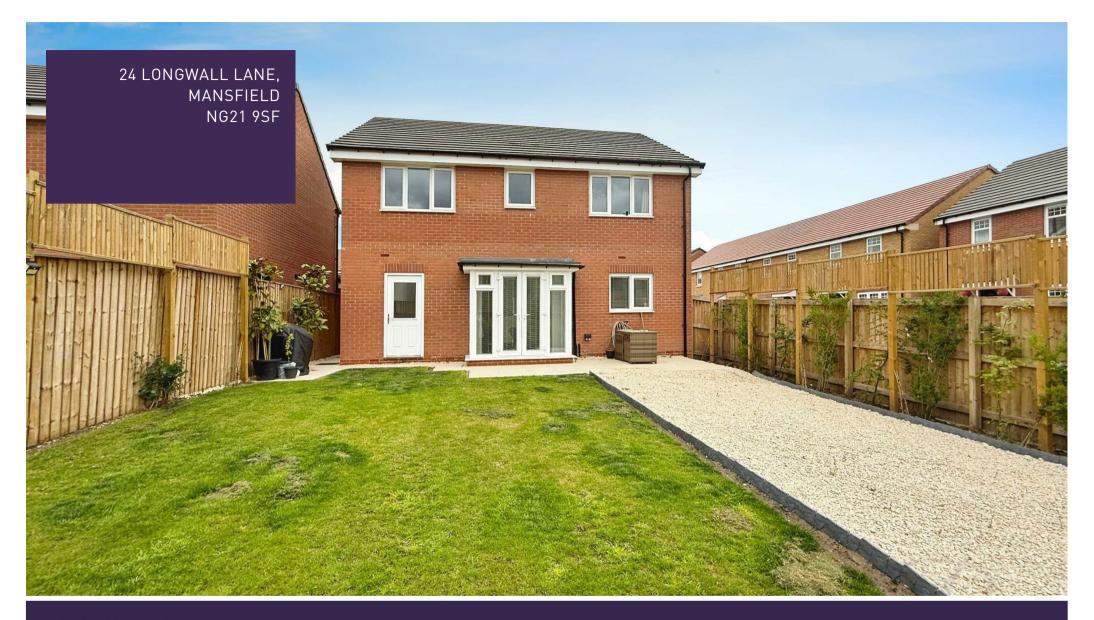

£399,950 Freehold 24 LONGWALL LANE, I I MANSFIELD I NG21 9SF

Outside, the property features a driveway, an integral garage, and a beautifully landscaped rear garden. With a mix of paved and gravelled seating areas, along with a lush lawn, it's perfect for summer gatherings or quiet moments in the sun.

## Outside

To the front of the property there is a block paved driveway providing off street parking and access to the garage. To the rear of the property there is an enclosed garden mostly laid to lawn with a paved and an additional gravel seating area to enjoy in the warmer months.