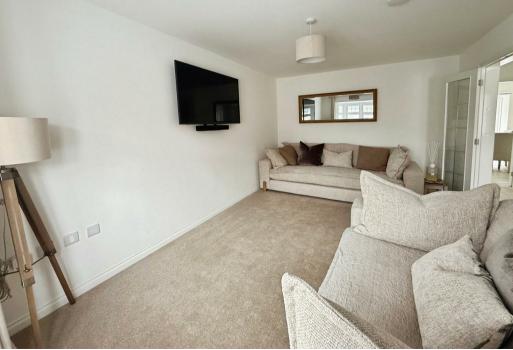

Across the hall, the spacious living room offers a serene retreat, enhanced by a charming bay window that floods the room with natural light. It's the ideal spot to relax or entertain guests in style. Completing the ground floor is a handy WC and a separate utility room with plumbing for a washing machine.

# Entrance Hall

With stairs to first floor accommodation, central heating radiator, door giving access to the garage, under stairs storage cupboard and giving access to;

Lounge 15'6" x 10'6" Having carpet flooring, central heating radiator and bay window to front elevation.