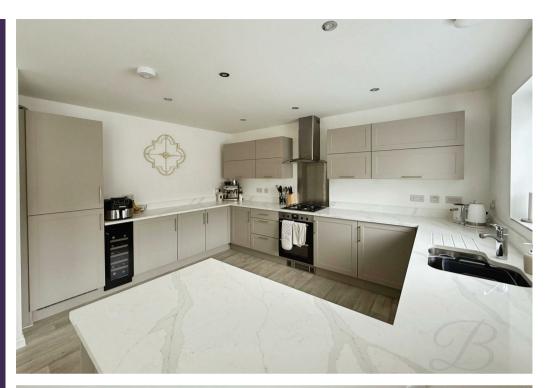

Step inside and you'll be greeted by a bright, welcoming entrance hallway that sets the tone for the rest of the home. The heart of the property is the sleek, contemporary kitchen, boasting high-gloss cabinetry, ample storage, and a complementary worktop — perfect for preparing everything from casual meals to gourmet feasts. A full suite of integrated appliances is included, such as a fridge-freezer, wine cooler, and more.

Kitchen Dining Room 13'8" x 21'5" The kitchen is fitted with a range of modern matching wall and base units with complimentary work surface over, inset sink with mixer tap, integrated appliances including fridge freezer, wine cooler, oven with gas hob and dishwasher. There is ample space for dining furniture with window to rear elevation and bay patio doors to the rear garden. Boasting Vinyl flooring, central heating radiator and having access to the utility room and w/c.