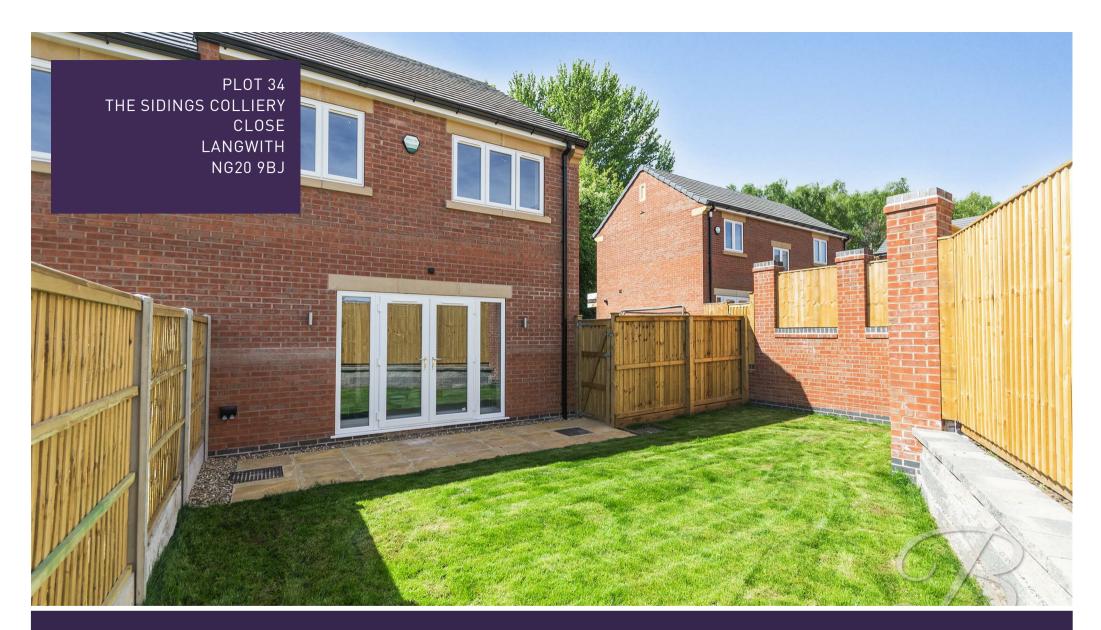

## Outside

From the moment you arrive, the property impresses with its kerb appeal. To the front, a neatly landscaped area and paved pathway lead to the entrance, creating a welcoming first impression. To the side, you'll find convenient off-street parking with a private driveway offering ample space for two vehicles.

The rear garden is equally well-presented, featuring a well-maintained lawn and a patio seating area—perfect for relaxing or entertaining. The garden is fully enclosed with fencing for privacy and includes a side gate providing easy access back to the driveway.