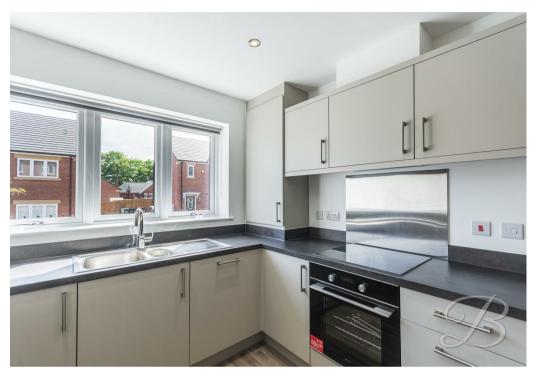

Ideally located within a growing, well-connected community, this exceptional home blends style, space, and modern convenience—ready to impress from the moment you arrive.

Kitchen/Diner 9'5" x 17'10"

Sleek and modern, the kitchen features a stylish range of wall and base units with complementary work surfaces and an inset stainless steel sink and drainer. A window to the front elevation provides natural light, enhancing the bright and airy feel of the space. Finishing touches include an integrated oven with an electric hob set into the work surface and an extractor hood above. Additional integrated appliances include a fridge/freezer and dishwasher, with space provided for a washing machine. The room is generously proportioned, allowing ample space for a dining table—making it the ideal spot for enjoying evening meals or entertaining friends. A central heating radiator ensures the room remains warm and comfortable all year round.