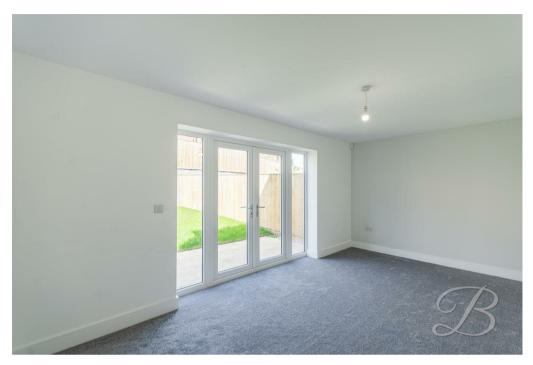

Living Room 17'0" x 10'3"
Sit back and relay or enterta

Sit back and relax or entertain guests—this well-designed living room offers the best of both

worlds. Generously sized and flooded with natural light thanks to the French doors opening onto the rear garden, the space feels bright and welcoming throughout the day, yet remains cosy and inviting in the evening. The room is completed with a central heating radiator.