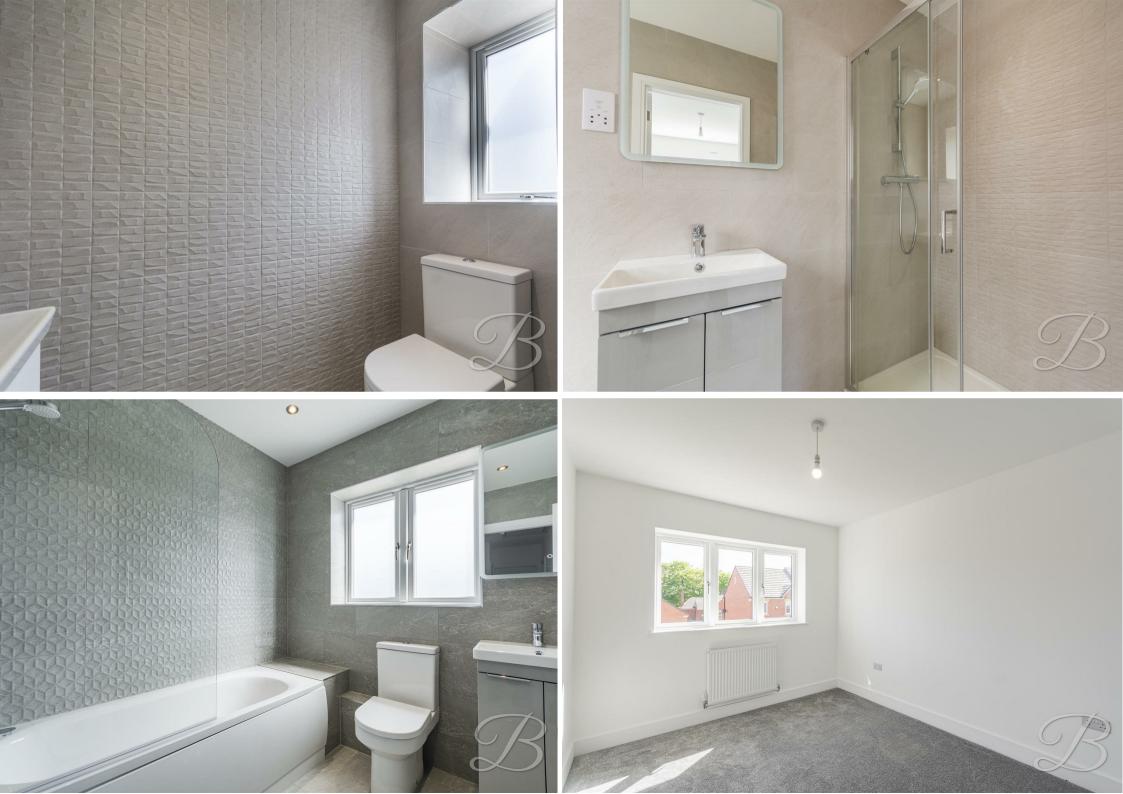

W.C. 2'11" x 6'2"

Finished to a high standard, the modern downstairs WC is fully tiled and thoughtfully designed. It features a stylish vanity unit with an integrated sink, a low-level WC, and a sleek LED light-up mirror that adds a contemporary touch. A heated towel rail provides comfort and practicality, while a window to the front elevation allows for natural light.

Accessed directly from Bedroom One, the ensuite reflects the same modern and sleek finishes found throughout the property. Fully tiled for a contemporary look, it features a spacious double shower cubicle, a stylish vanity unit with an integrated sink, a low-level WC, and a chrome heated towel rail. An LED light-up mirror completes the space with a touch of luxury.

Bedroom Three 7'2" x 7'5"
Consisting of a central heating radiator and a window to the rear elevation.

Bathroom 7'2" x 6'10"

Designed with both style and functionality in mind, the family bathroom offers a fresh,

contemporary space. Fully tiled for easy maintenance, and sleek finish it features a full-size bath with a shower over and a sleek glass screen. The room also comprises of a modern vanity unit with an integrated sink, a low-level WC, and a chrome heated towel rail. A window to the front elevation allows natural light to brighten the room, while a LED light-up mirror adds a final touch of sophistication.