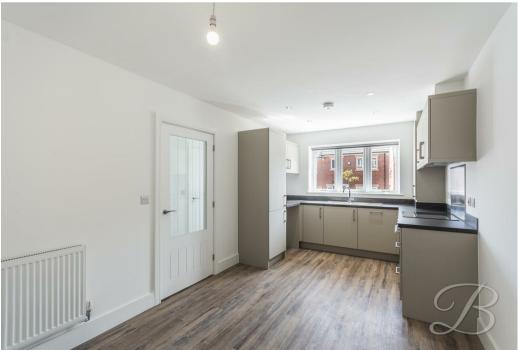

Ideally located within a growing, well-connected community, this exceptional home blends style, space, and modern convenience—ready to impress from the moment you arrive.

Kitchen/Diner 9'5" x 17'10"

Sleek and modern, the kitchen features a stylish range of wall and base units with complementary work surfaces and an inset stainless steel sink and drainer. A window to the front elevation provides natural light, enhancing the bright and airy feel of the space. Finishing touches include an integrated oven with an electric hob set into the work surface and an extractor hood above. Additional integrated appliances include a fridge/freezer and dishwasher, with space provided for a washing machine. The room is generously proportioned, allowing ample space for a dining table—making it the ideal spot for enjoying evening meals or entertaining friends. A central heating radiator ensures the room remains warm and comfortable all year round.