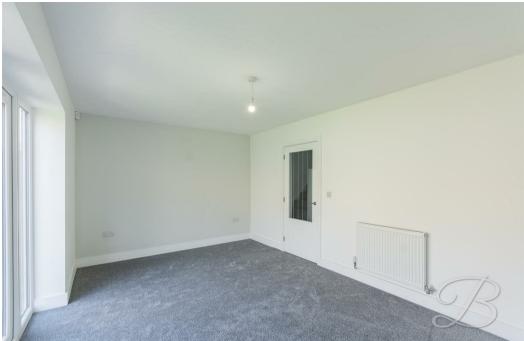

Living Room 17'0" x 10'3"
Sit back and relay or enterta

Sit back and relax or entertain guests—this well-designed living room offers the best of both

worlds. Generously sized and flooded with natural light thanks to the French doors opening onto the rear garden, the space feels bright and welcoming throughout the day, yet remains cosy and inviting in the evening. The room is completed with a central heating radiator.