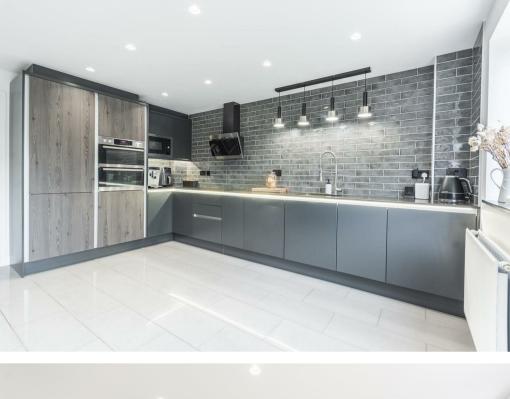

# Kitchen 14'6" x 15'5"

Complete with a range of wall and base units with Quartz worktop over, inset sink, integrated washing machine, integrated microwave, integrated double oven, induction hob with extractor good over, built in fridge freezer, dimmable spotlights, tiled floor, central heating radiator window and patio doors to rear elevation. Downstairs WC 2'11" x 5'5" Complete with a low flush w/c, hand wash basin and tiled flooring.