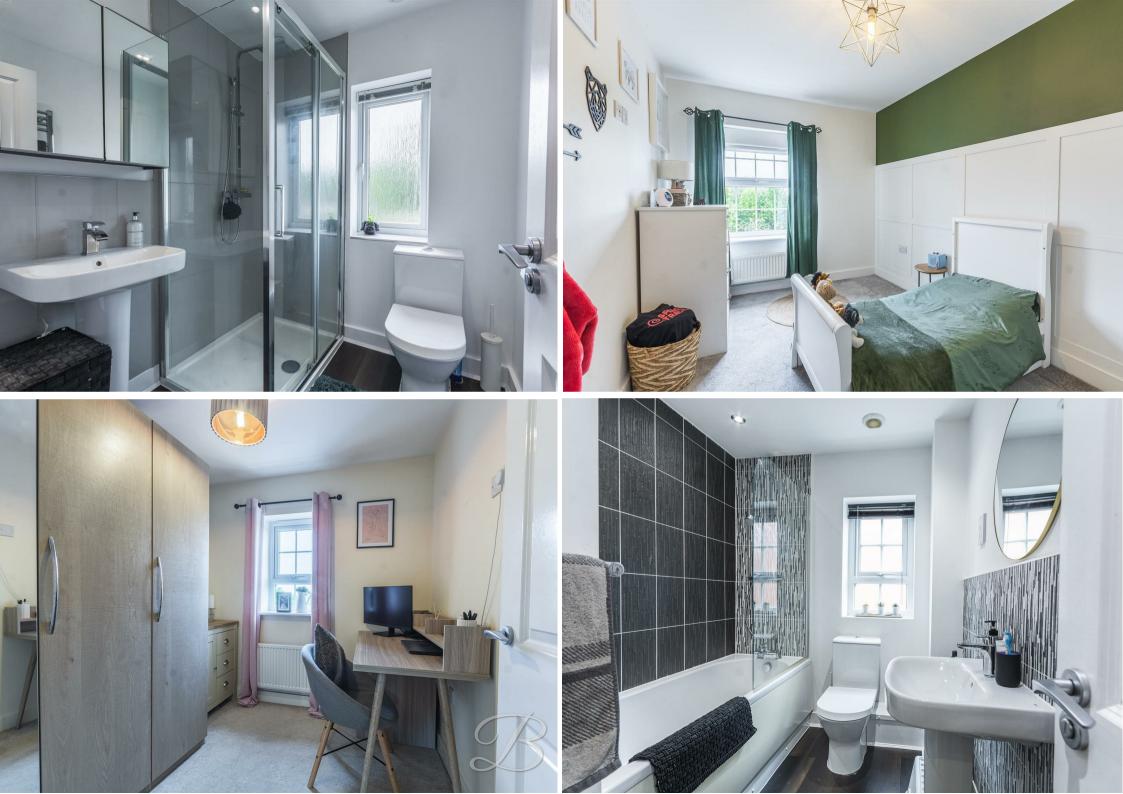

## En Suite 6'0" x 6'5"

Complete with a three piece suite comprising of walk in shower, low flush w/c, hand wash basin, laminate flooring, spotlightings and window to rear elevation.

Bedroom Two 7'10" x 12'2" Having carpet flooring, central heating radiator and window to front elevation.

Bedroom Three 7'3" x 7'9" Having carpet flooring, central heating radiator and window to front elevation.

#### Bathroom 6'1" x 7'10"

Complete with a three piece suite comprising of bath with shower over, low flush w/c, hand wash basin, spotlighting, laminate flooring and window to side elevation.