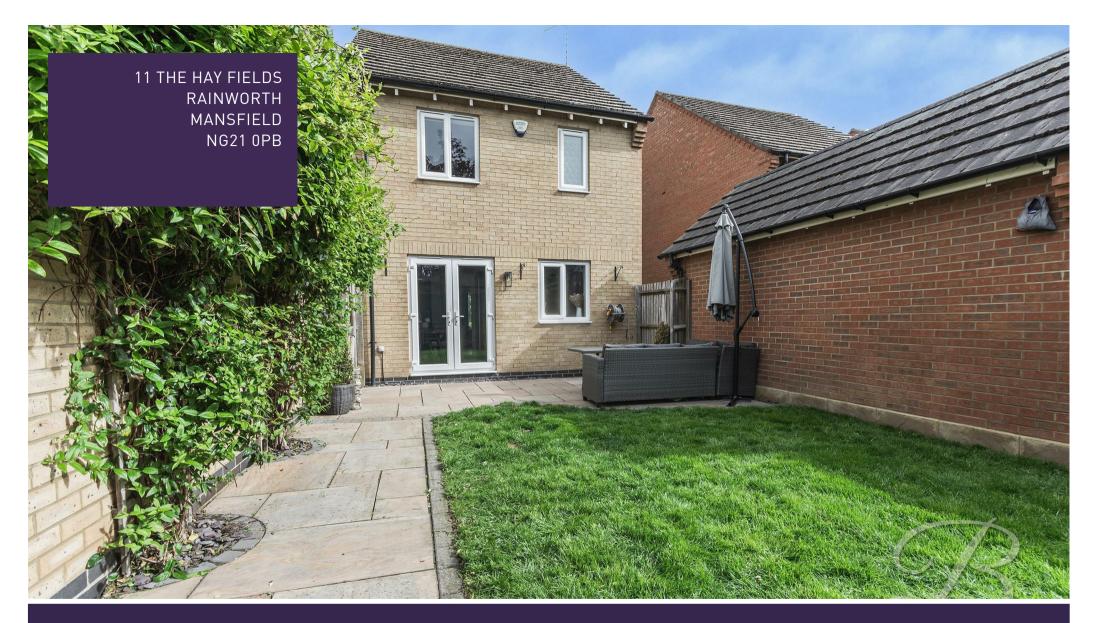

Outside, the enclosed rear garden is a private haven with a beautifully maintained lawn and an Indian stone patio—ideal for relaxing, entertaining, or simply enjoying the outdoors in peace.

Homes of this calibre don't stay on the market for long. Call today to arrange your viewing—we're confident you'll fall in love at first sight!

#### Outside

to the front of the property there is a driveway providing off street parking and access to the garage. To the rear there is a landscaped garden mostly laid to lawn and boasting a indian sandstone patio seating area.