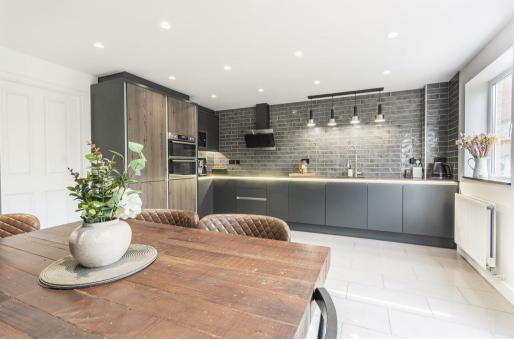

# Kitchen 14'6" x 15'5"

Complete with a range of wall and base units with Quartz worktop over, inset sink, integrated washing machine, integrated microwave, integrated double oven, induction hob with extractor good over, built in fridge freezer, dimmable spotlights, tiled floor, central heating radiator window and patio doors to rear elevation. Downstairs WC 2'11" x 5'5" Complete with a low flush w/c, hand wash basin and tiled flooring.