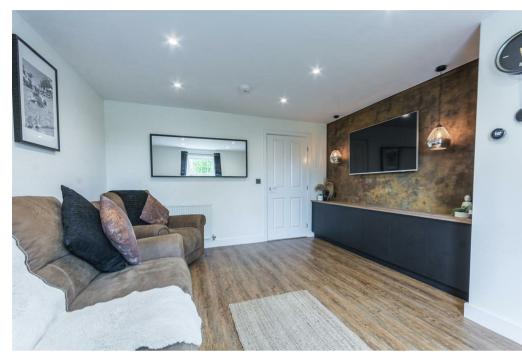

Step into the bright and airy lounge—a welcoming space perfect for relaxing with family or hosting guests. With built-in storage and elegant Kardene flooring, it combines both style and practicality. The heart of the home lies in the spacious, contemporary kitchen, showcasing sleek cabinetry, integrated appliances, and generous room for dining. French doors lead out to the rear garden, creating a seamless transition to outdoor living—perfect for summer evenings and al fresco meals. A convenient ground-floor WC completes the main level.

## Entrance Hall

Having Kardene flooring and housing the stairs to first floor accommodation. Giving access to;

Living Room 10'5" x 15'1" Kardene flooring, built in units for convenient storage, feature pendant lights, spotlights in the ceiling and central heating radiator and window to front elevation..