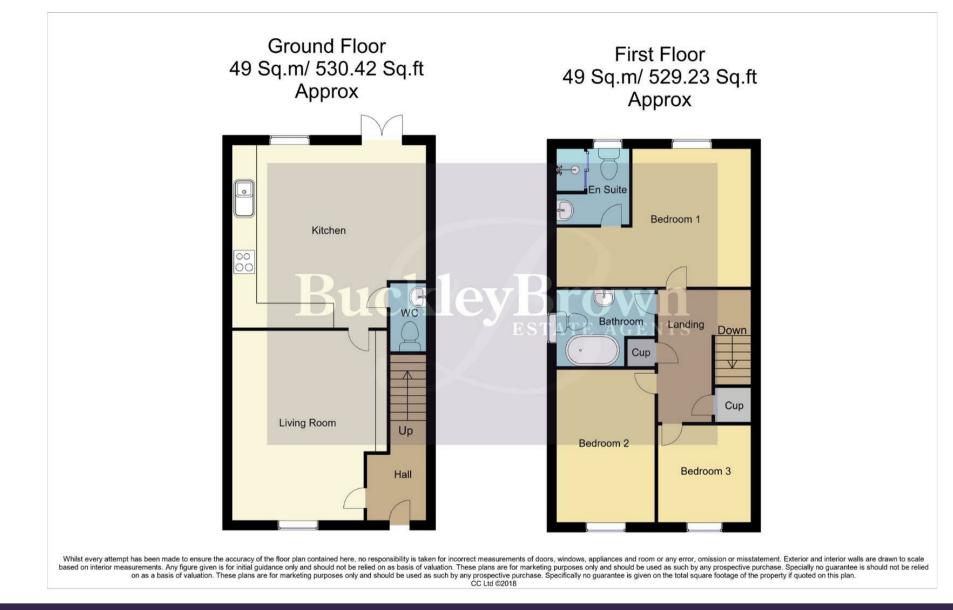

Step into the bright and airy lounge—a welcoming space perfect for relaxing with family or hosting guests. With built-in storage and elegant Kardene flooring, it combines both style and practicality. The heart of the home lies in the spacious, contemporary kitchen, showcasing sleek cabinetry, integrated appliances, and generous room for dining. French doors lead out to the rear garden, creating a seamless transition to outdoor living—perfect for summer evenings and al fresco meals. A convenient ground-floor WC completes the main level.

Upstairs, you'll find three generously sized bedrooms offering flexible space to suit your needs. The master bedroom benefits from a modern en-suite with a stylish three-piece suite, while additional landing storage and a well-appointed family bathroom provide everyday convenience.

## Entrance Hall

Having Kardene flooring and housing the stairs to first floor accommodation. Giving access to;

Living Room 10'5" x 15'1" Kardene flooring, built in units for convenient storage, feature pendant lights, spotlights in the ceiling and central heating radiator and window to front elevation..

# Kitchen 14'6" x 15'5"

Complete with a range of wall and base units with Quartz worktop over, inset sink, integrated washing machine, integrated microwave, integrated double oven, induction hob with extractor good over, built in fridge freezer, dimmable spotlights, tiled floor, central heating radiator window and patio doors to rear elevation. Downstairs WC 2'11" x 5'5" Complete with a low flush w/c, hand wash basin and tiled flooring.