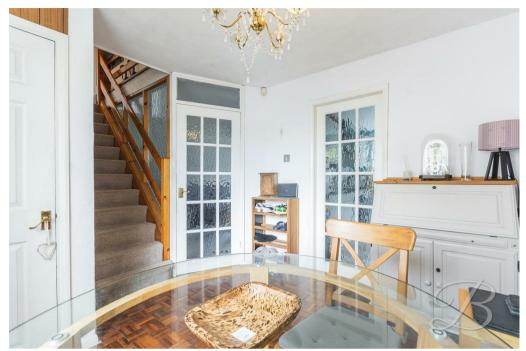

On the ground floor, the home features a flexible dining room ideal for family meals or a home office. The kitchen boasts sleek gloss cabinets, a full range of integrated appliances, and convenient access to the side via an external door. At the rear of the property, the generous lounge provides a relaxing space, enhanced by sliding doors that open onto the rear garden.

# Hall With access to;

#### **Dining Room**

Spacious room with ample space for your desired furnishings.