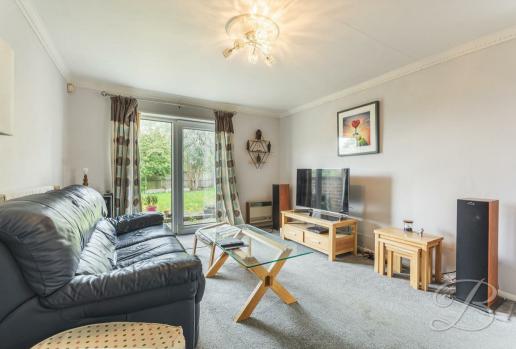

On the ground floor, the home features a flexible dining room ideal for family meals or a home office. The kitchen boasts sleek gloss cabinets, a full range of integrated appliances, and convenient access to the side via an external door. At the rear of the property, the generous lounge provides a relaxing space, enhanced by sliding doors that open onto the rear garden.

# Lounge

Generous sized living area complemented by sliding doors, bringing the outside inside.