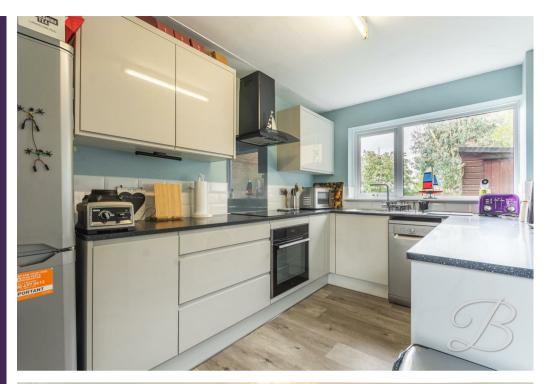

On the ground floor, the home features a flexible dining room ideal for family meals or a home office. The kitchen boasts sleek gloss cabinets, a full range of integrated appliances, and convenient access to the side via an external door. At the rear of the property, the generous lounge provides a relaxing space, enhanced by sliding doors that open onto the rear garden.

#### Kitchen

Complete with a range of gloss wall and base cabinets, inset sink and drainer, integrated appliances and a window to the rear. Fitted with an external door to the side.