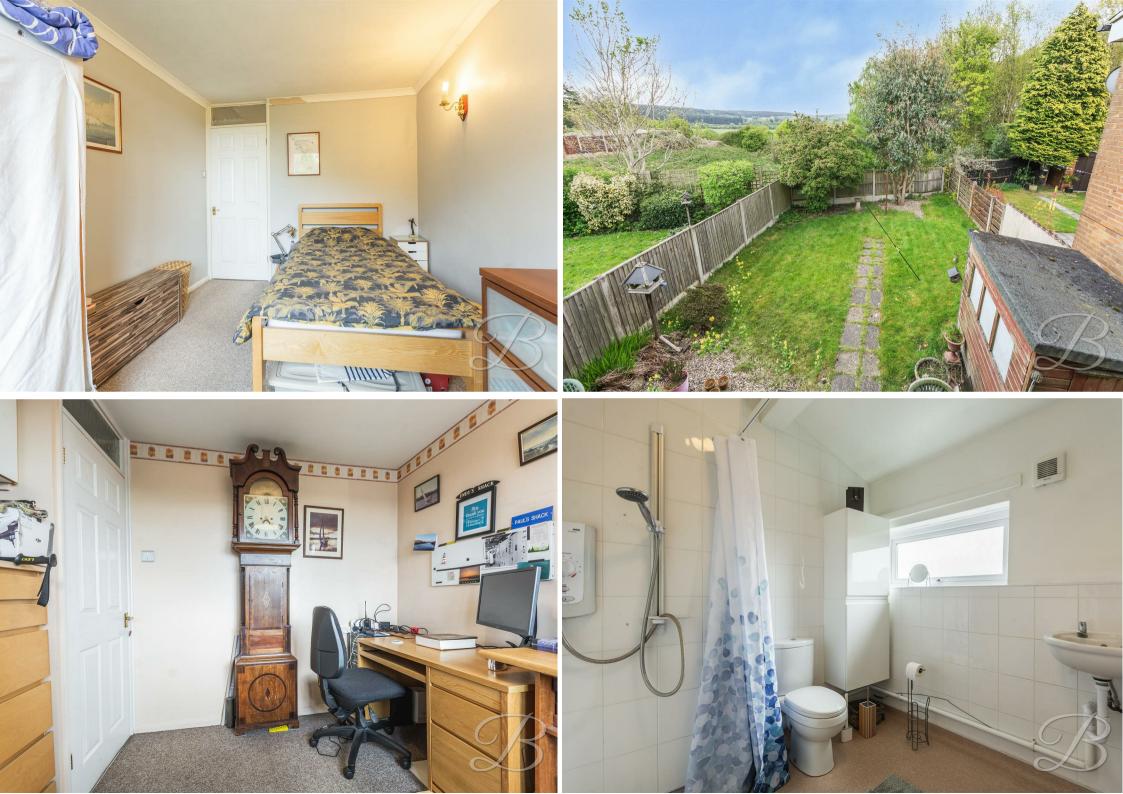

Upstairs, you'll find three well-proportioned bedrooms, all neutrally decorated and ready for your personal touch. A wet room is situated just off the landing, offering a practicality for the whole family.

Externally, the front of the property includes a driveway and garage for off-street parking. The rear garden is attractively landscaped, featuring a well-maintained lawn and a secure fence boundary—perfect for outdoor enjoyment.

# Bathroom

Three piece suite comprising of a hand wash basin, low flush WC, shower and a window to the front elevation.