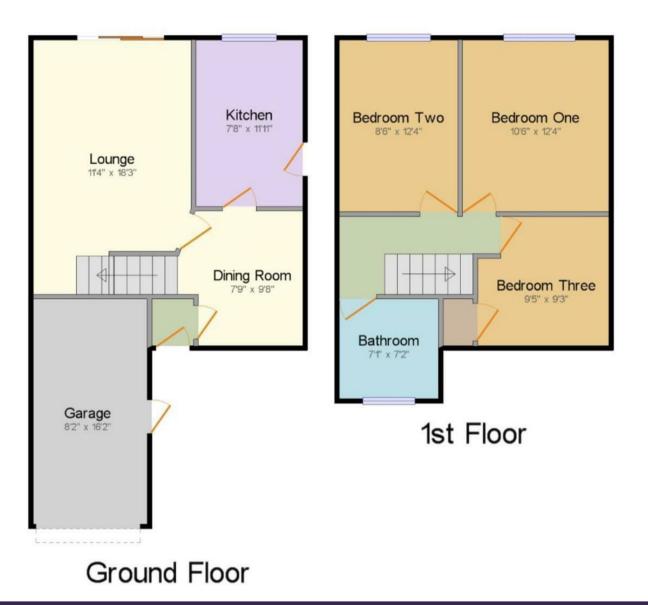

On the ground floor, the home features a flexible dining room ideal for family meals or a home office. The kitchen boasts sleek gloss cabinets, a full range of integrated appliances, and convenient access to the side via an external door. At the rear of the property, the generous lounge provides a relaxing space, enhanced by sliding doors that open onto the rear garden.

Upstairs, you'll find three well-proportioned bedrooms, all neutrally decorated and ready for your personal touch. A wet room is situated just off the landing, offering a practicality for the whole family.

# Hall With access to;

#### **Dining Room**

Spacious room with ample space for your desired furnishings.

#### Kitchen

Complete with a range of gloss wall and base cabinets, inset sink and drainer, integrated appliances and a window to the rear. Fitted with an external door to the side.

# Lounge

Generous sized living area complemented by sliding doors, bringing the outside inside.

# Landing With further access to;

# Bedroom One

Carpeted flooring, central heating radiator and a window to the rear elevation.

#### Bedroom Two

Carpeted flooring, central heating radiator and a window to the rear elevation.

#### Bedroom Three

Carpeted flooring, central heating radiator and a window to the front.

# Bathroom

Three piece suite comprising of a hand wash basin, low flush WC, shower and a window to the front elevation.

# Garage

Accessible from the front with an external door fitted to the side elevation.

Outside

Low maintenance frontage with a private driveway and a garage, allowing for ample off road parking. Decorative garden to the rear which is mainly laid to lawn with fence surround.