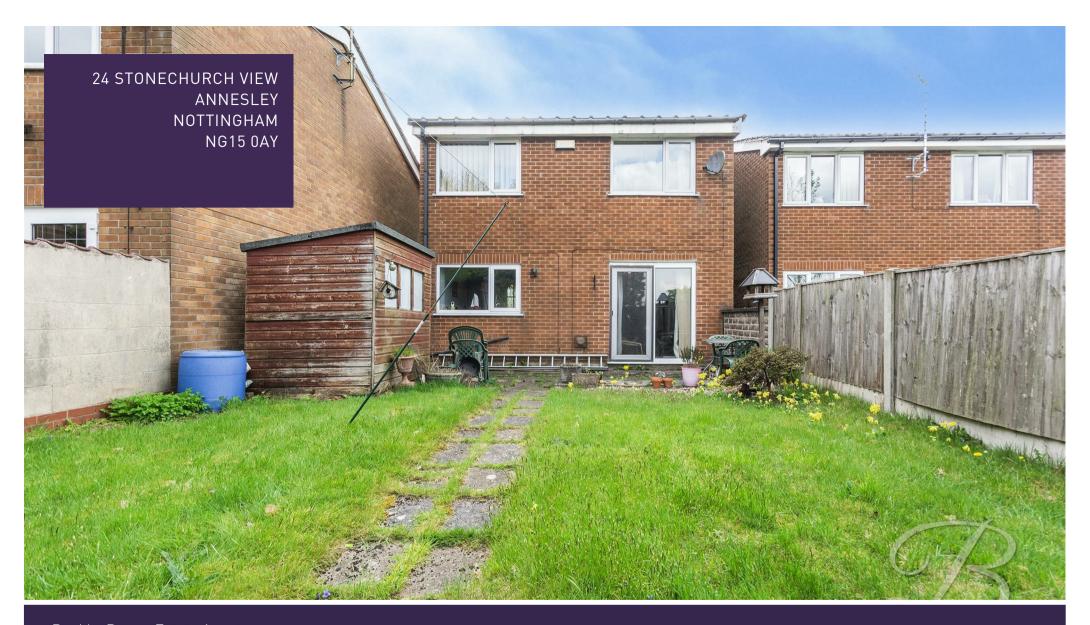

# Offers Over £230,000 Freehold

24 STONECHURCH VIEW I ANNESLEY I NOTTINGHAM I NG15 0AY

Externally, the front of the property includes a driveway and garage for off-street parking. The rear garden is attractively landscaped, featuring a well-maintained lawn and a secure fence boundary—perfect for outdoor enjoyment.

# Garage

Accessible from the front with an external door fitted to the side elevation.

Outside

Low maintenance frontage with a private driveway and a garage, allowing for ample off road parking. Decorative garden to the rear which is mainly laid to lawn with fence surround.