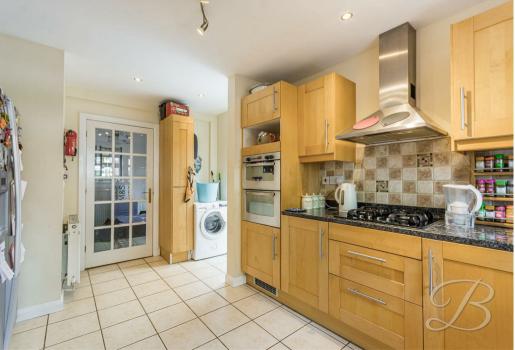

Step inside to a welcoming and spacious hallway that sets the tone for the rest of the home. The well-equipped kitchen provides ample storage and worktop space, perfect for preparing family meals. At the heart of the home is a generous openplan living and dining area, designed for both relaxing and entertaining. Patio doors open directly onto the beautifully maintained rear garden, allowing plenty of natural light to flow through. Completing the ground floor is a convenient WC, ideal for guests.

### Kitchen 10'6" x 15'10"

Complete with a range of matching wall and base cabinets, inset sink with drainer, integrated appliances and decorative splashback tiles. Additional space and plumbing for a washing machine and tumble dryer. Fitted with a window to the front and an external door to the side.