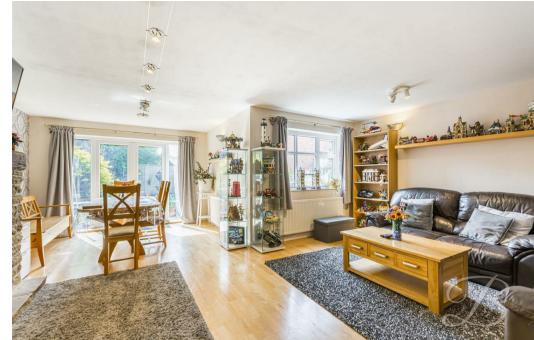

Step inside to a welcoming and spacious hallway that sets the tone for the rest of the home. The well-equipped kitchen provides ample storage and worktop space, perfect for preparing family meals. At the heart of the home is a generous openplan living and dining area, designed for both relaxing and entertaining. Patio doors open directly onto the beautifully maintained rear garden, allowing plenty of natural light to flow through. Completing the ground floor is a convenient WC, ideal for guests.

#### Living Room 13'5" x 19'9"

Generous sized reception room with ample space for your desired furnishing, with a window to the rear and an opening into the dining room.

Dining Room 9'3" x 11'1" Versatile space complemented by patio doors opening to the rear garden. WC 3'7" x 5'5" Fitted with a low flush WC, hand wash basin and a window to the side.