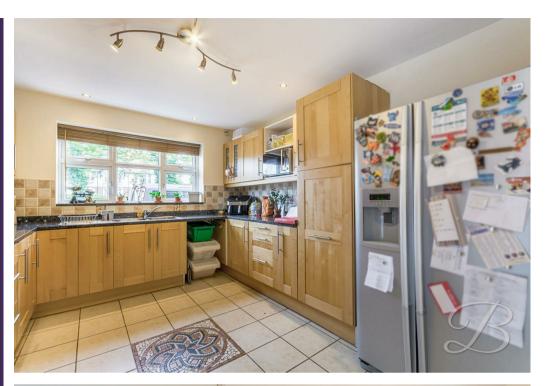

Step inside to a welcoming and spacious hallway that sets the tone for the rest of the home. The well-equipped kitchen provides ample storage and worktop space, perfect for preparing family meals. At the heart of the home is a generous openplan living and dining area, designed for both relaxing and entertaining. Patio doors open directly onto the beautifully maintained rear garden, allowing plenty of natural light to flow through. Completing the ground floor is a convenient WC, ideal for guests.

### Kitchen 10'6" x 15'10"

Complete with a range of matching wall and base cabinets, inset sink with drainer, integrated appliances and decorative splashback tiles. Additional space and plumbing for a washing machine and tumble dryer. Fitted with a window to the front and an external door to the side.