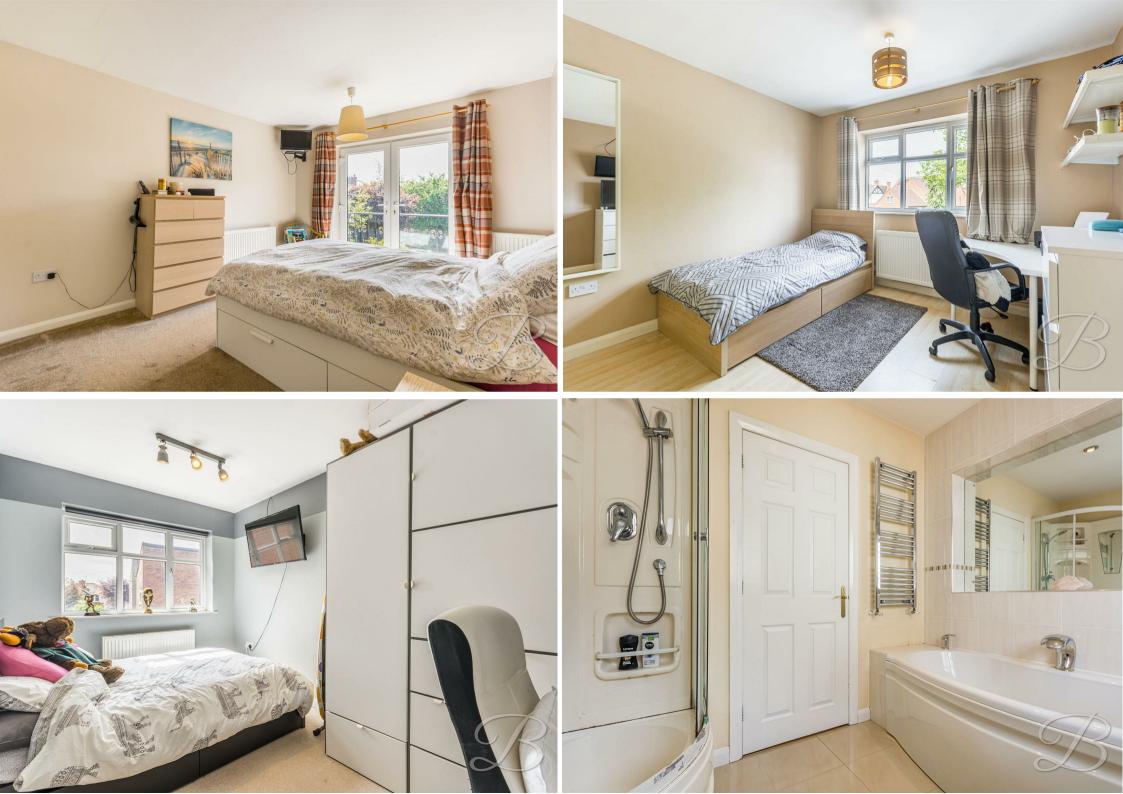

Upstairs, you'll find four generously sized bedrooms offering a blank canvas to add your own personal touch. The master bedroom features built-in wardrobes, a Juliet balcony, and a private en suite. Two additional bedrooms also benefit from built-in wardrobes, while a neutral family bathroom with a four-piece suite is located off the landing.

#### Bedroom One 11'1" x 13'0"

Carpeted flooring, central heating radiator, built in wardrobes and an en suite. Not to mention the patio doors opening to a juliet balcony.

#### En Suite 7'0" x 7'2"

Three piece suite including a hand wash basin, low flush WC and a shower. Window to the side.

## Bedroom Two 10'9" x 11'1"

Laminate flooring, central heating radiator, built in wardrobes and a window to the front.

Bedroom Three 8'2" x 13'5" Carpeted flooring, central heating radiator and a window to the rear elevation.

Bedroom Four 7'0" x 12'5" Laminate flooring, central heating radiator, built in wardrobes and a window to the front elevation.

### Bathroom 7'4" x 9'0"

Four piece family suite comprising of a hand wash basin, low flush WC, bath and a separate shower. Window to the side elevation.

Garage Accessible from the front elevation.