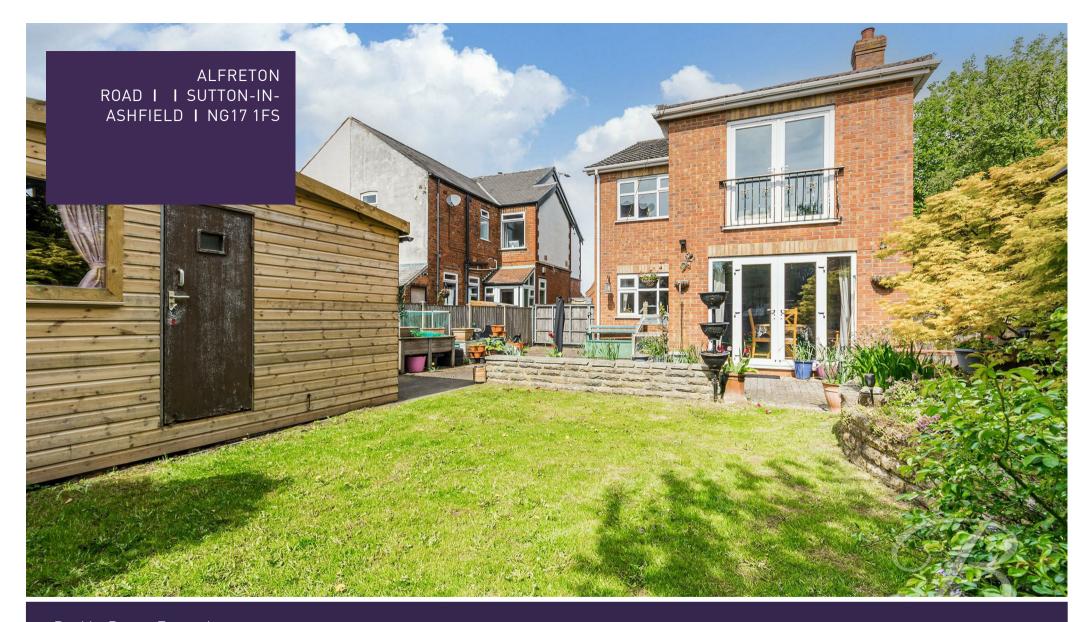

# Offers Over £350,000 ALFRETON ROAD I I SUTTON-IN-ASHFIELD I NG17 1FS

Externally, the property boasts a vast private driveway to the front, providing ample off-street parking. The stunning rear garden is mainly laid to lawn, complemented by a paved seating area, decorative shrubs, a storage shed, and secure fencing—offering a sense of peace and privacy.

#### Outside

Vast private driveway to the front elevation along with a driveway. Stunning rear garden which is mainly laid to lawn with a paved seating area, decorative shrubs, shed and fence surround, offering a degree of privacy.