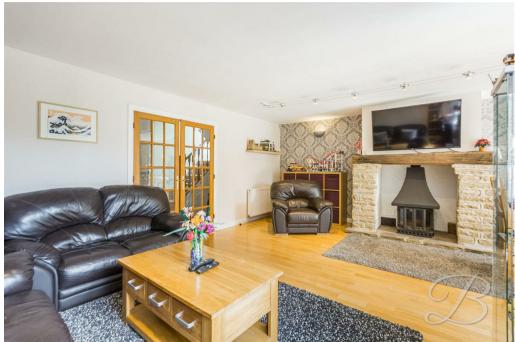

Step inside to a welcoming and spacious hallway that sets the tone for the rest of the home. The well-equipped kitchen provides ample storage and worktop space, perfect for preparing family meals. At the heart of the home is a generous openplan living and dining area, designed for both relaxing and entertaining. Patio doors open directly onto the beautifully maintained rear garden, allowing plenty of natural light to flow through. Completing the ground floor is a convenient WC, ideal for guests.

#### Living Room 13'5" x 19'9"

Generous sized reception room with ample space for your desired furnishing, with a window to the rear and an opening into the dining room.

Dining Room 9'3" x 11'1" Versatile space complemented by patio doors opening to the rear garden. WC 3'7" x 5'5" Fitted with a low flush WC, hand wash basin and a window to the side.