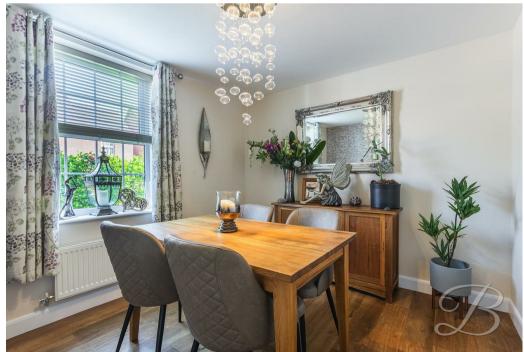

## Dining Room 9'11" x 9'7"

Versatile room which currently lends itself as a private dining area. Window to the front elevation.