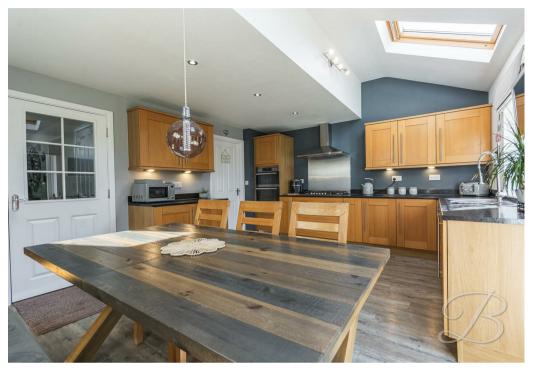

# Kitchen 16'7" x 13'2"

Complete with a range of matching wall and base cabinets, inset sink and drainer along with all essential appliances. Ample space for your desired furnishings, access to a handy utility and finished with patio doors and velux windows.

## Utility

Fitted with ample worktop space and cabinets set underneath, inset sink and drainer along with additional space and plumbing for a washing machine and tumble dryer. External door to the side elevation.