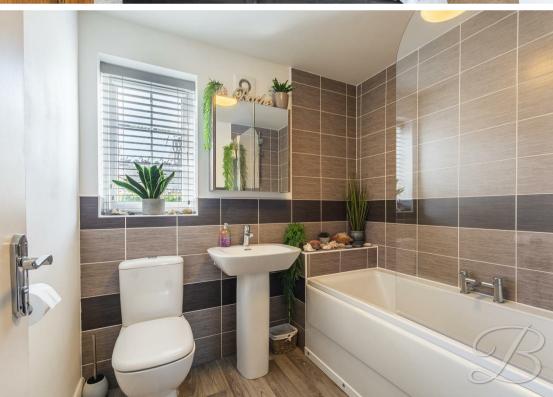

## Bathroom 7'1" x 6'5"

Three piece family suite comprising of a hand wash basin, low flush WC and a bath with an overhead shower for added convenience. Window to the rear elevation.

Landing To The Second Floor Velux window and further access to;

## Shower Room 9'10" x 5'6"

Three piece suite including a hand wash basin, low flush WC and a shower.