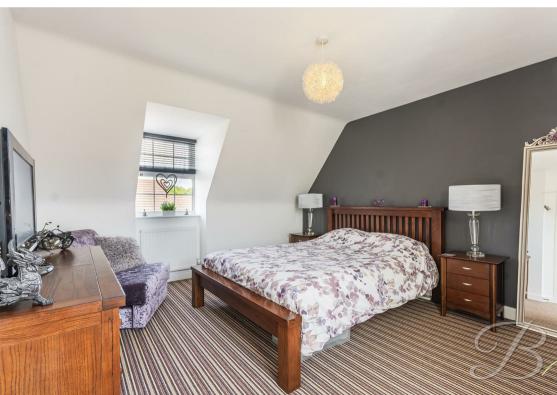

The top floor boasts two further bedrooms, one of which benefits from fitted wardrobes. Finally, there is a handy shower room - perfect for guests!

Outside, the home enjoys a low-maintenance frontage with a private driveway, double garage, and a welcoming path leading to the front door. To the rear, the beautifully maintained garden includes a generous lawn, a patio for outdoor dining, a raised and enclosed seating area, and mature hedging that provides a wonderful sense of privacy.

# Bedroom Five 11'10" x 8'6"

Carpeted flooring, central heating radiator and a window to the front elevation.