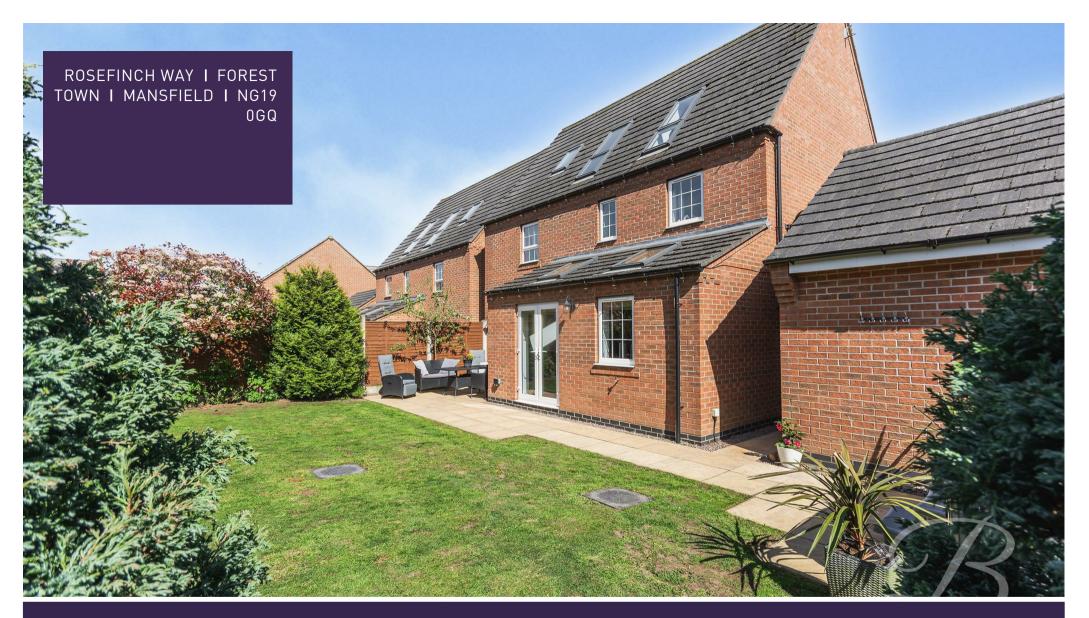

Offers Over £400,000

ROSEFINCH WAY I FOREST TOWN I MANSFIELD I NG19 0GQ

#### Outside

Low maintenance frontage with a private driveway, double garage and a pathway leading up to the front door. The rear garden is beautifully maintained with a generous sized lawn, patio, raised & enclosed seating area and hedge surround - offering a degree of privacy.