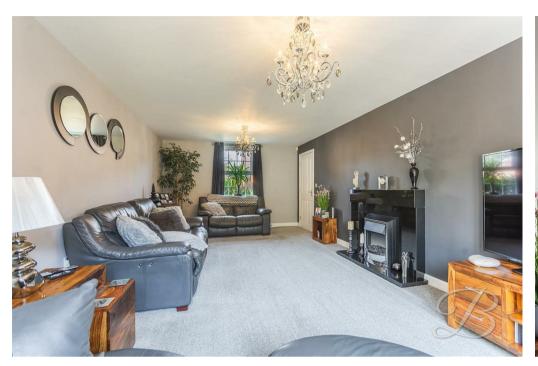

## Living Room 11'8" x 21'5"

Vast living room with ample space for desired furnishings, feature fireplace and dual aspect windows to the front and rear. Further complimented by patio doors opening to the rear garden.