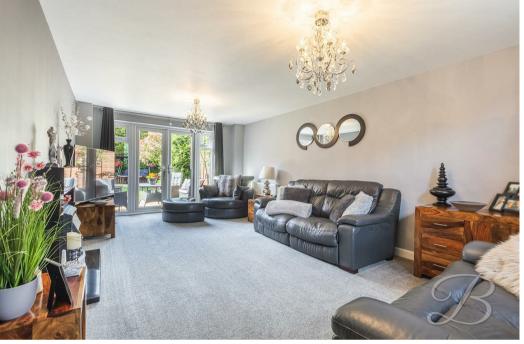

Step into a welcoming and spacious entrance hall that sets the tone for the rest of the home. To the front, there's a large living room complete with a feature fireplace and patio doors opening onto the garden—ideal for relaxing or entertaining. Adjacent lies a versatile dining room, which can easily adapt as a playroom, office, or second lounge depending on your needs. The heart of the home is the fully equipped kitchen, flooded with natural light from velux windows and patio doors offering direct access to the garden. A handy utility room is tucked away for added convenience, and a ground floor WC completes the layout.

## Living Room 11'8" x 21'5"

Vast living room with ample space for desired furnishings, feature fireplace and dual aspect windows to the front and rear. Further complimented by patio doors opening to the rear garden.