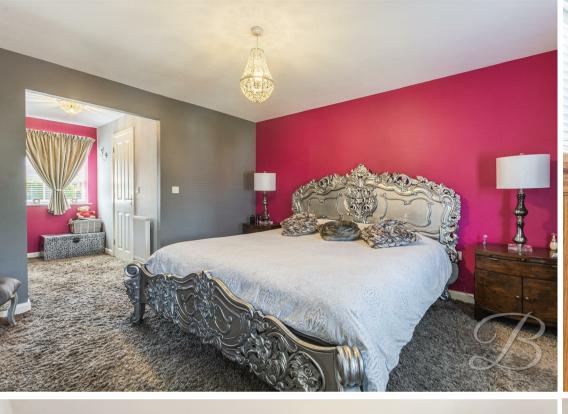

Upstairs, the first floor hosts three well-sized bedrooms, including a master suite featuring built-in wardrobes and a private en suite. Off the landing is a stylish three-piece family bathroom, offering comfort and functionality for busy mornings.

## Bedroom One 11'10" x 12'9"

Carpeted flooring, central heating radiator, built in wardrobes and an en suite facility. Dual aspect windows to the front and rear elevations.