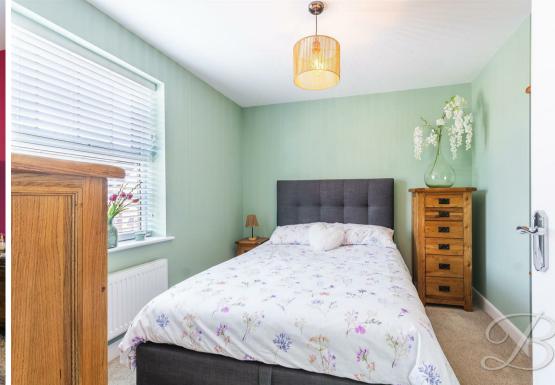

The top floor boasts two further bedrooms, one of which benefits from fitted wardrobes. Finally, there is a handy shower room - perfect for guests!

Outside, the home enjoys a low-maintenance frontage with a private driveway, double garage, and a welcoming path leading to the front door. To the rear, the beautifully maintained garden includes a generous lawn, a patio for outdoor dining, a raised and enclosed seating area, and mature hedging that provides a wonderful sense of privacy.

## Bedroom Two 11'6" x 14'4"

Carpeted flooring, central heating radiator, built in wardrobes, velux window and a window to the front elevation.