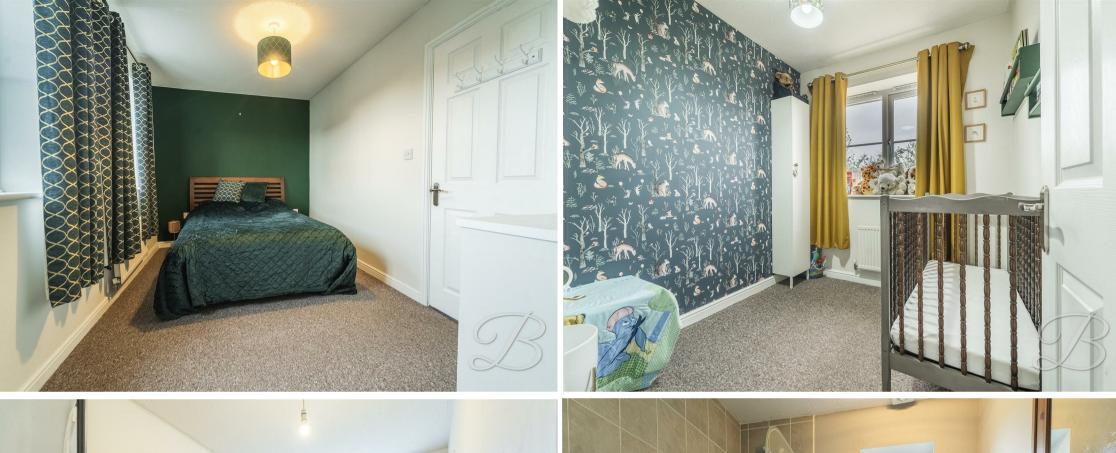

#### Bedroom One 9'4" x 13'6"

Carpeted flooring, central heating radiator and windows to the front elevation.

#### Bedroom Two 6'5" x 10'4"

Carpeted flooring, central heating radiator and a window to the rear elevation.

#### Bedroom Three 6'10" x 7'4"

Carpeted flooring, central heating radiator and a window to the rear elevation.