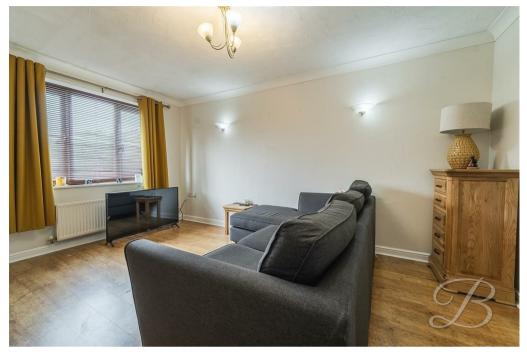

# Living Room 9'4" x 14'6" Spacious reception room with a window to

Spacious reception room with a window to the front elevation. Access through to the inner hallway.