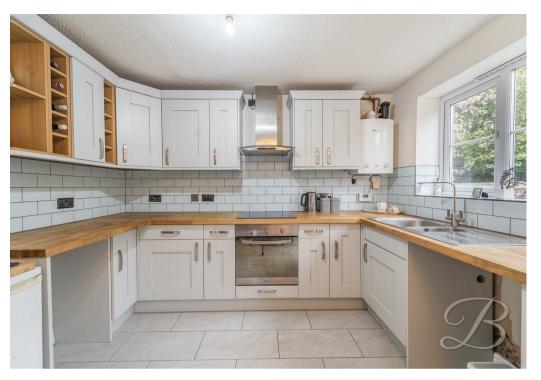

### Kitchen/Diner 10'5" x 13'6"

Contemporary kitchen complete with a range of matching wall and base cabinets, inset sink with drainer, integrated appliances and decorative splashback tiles. Ample space for your desired furnishings further complemented by a window and sliding doors to the rear elevation.