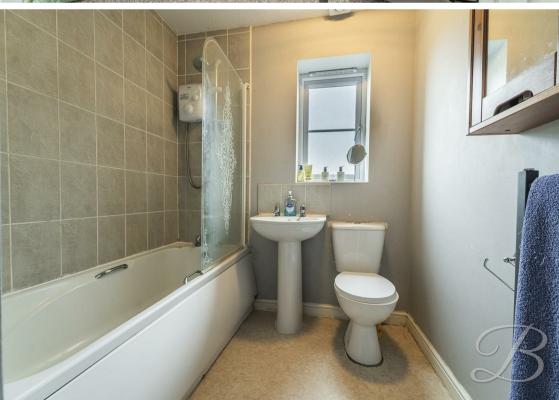

#### Bathroom 6'4" x 7'6"

Three piece suite comprising of a hand wash basin, low flush WC and a bath with an overhead shower for added convenience. Window to the side elevation.