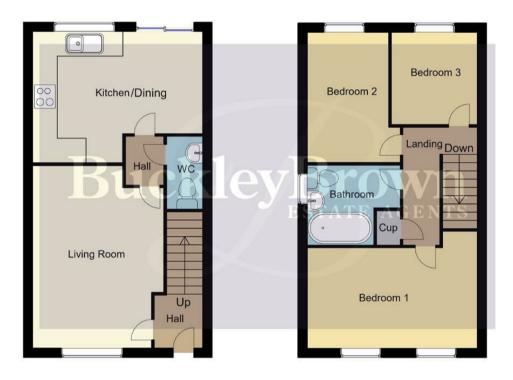

The ground floor features a spacious, light-filled living room with ample space for furnishings, creating a cosy yet versatile space for everyday living. To the rear, a stylish and fully equipped kitchen/diner provides the heart of the home, complete with contemporary units, integrated appliances, and sliding doors that open out to the garden—perfect for entertaining or family meals. A convenient downstairs WC adds to the property's functionality.

Upstairs, you'll find three well-proportioned bedrooms, all offering a blank canvas for personalisation, along with a modern three-piece family bathroom suite off the landing.

Externally, the property benefits from a low-maintenance front lawn and private driveway providing off-street parking. The enclosed rear garden is equally impressive, featuring a lawned area, a raised decked seating space and a secure fence surround for added privacy.

# Living Room 9'4" x 14'6" Spacious reception room with a window to

Spacious reception room with a window to the front elevation. Access through to the inner hallway.

### Kitchen/Diner 10'5" x 13'6"

Contemporary kitchen complete with a range of matching wall and base cabinets, inset sink with drainer, integrated appliances and decorative splashback tiles. Ample space for your desired furnishings further complemented by a window and sliding doors to the rear elevation.

### WC 2'10" x 5'9"

Fitted with a low flush WC and a hand wash basin.

# Landing With leading access to;

#### Bedroom One 9'4" x 13'6"

Carpeted flooring, central heating radiator and windows to the front elevation.

#### Bedroom Two 6'5" x 10'4"

Carpeted flooring, central heating radiator and a window to the rear elevation.

#### Bedroom Three 6'10" x 7'4"

Carpeted flooring, central heating radiator and a window to the rear elevation.

#### Bathroom 6'4" x 7'6"

Three piece suite comprising of a hand wash basin, low flush WC and a bath with an overhead shower for added convenience. Window to the side elevation.

## Ground Floor 37 Sq.m/ 399.43 Sq.ft Approx

## First Floor 37 Sq.m/ 398.45 Sq.ft Approx

Whilst every attempt has been made to ensure the accuracy of the floor plan contained here, no responsibility is taken for incorrect measurements of doors, windows, appliances and room or any error, omission or misstatement. Exterior and interior walls are drawn to scale based on interior measurements. Any figure given is for initial guidance only and should not be relied on as basis of valuation. These plans are for marketing purposes only and should be used as such by any prospective purchase. Specially no guarantee is given on the total square footage of the property if quoted on this plan.