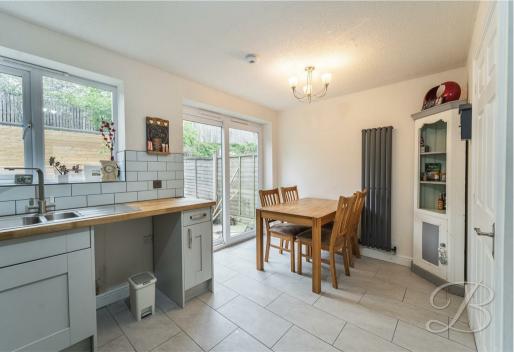

### Kitchen/Diner 10'5" x 13'6"

Contemporary kitchen complete with a range of matching wall and base cabinets, inset sink with drainer, integrated appliances and decorative splashback tiles. Ample space for your desired furnishings further complemented by a window and sliding doors to the rear elevation.