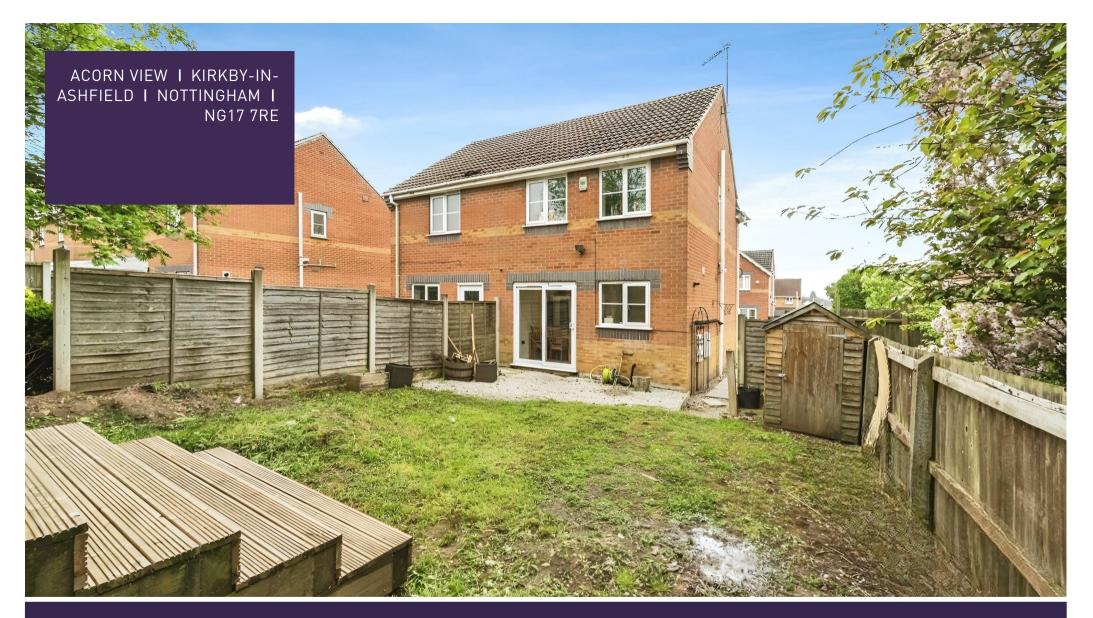

Upstairs, you'll find three well-proportioned bedrooms, all offering a blank canvas for personalisation, along with a modern three-piece family bathroom suite off the landing.

Externally, the property benefits from a low-maintenance front lawn and private driveway providing off-street parking. The enclosed rear garden is equally impressive, featuring a lawned area, a raised decked seating space and a secure fence surround for added privacy.

#### Outside

Low maintenance frontage with a lawn area, space for parking and a pathway leading up to the front door. The rear

garden boasts a well kept lawn along with a raised decked seating area and fence surround.