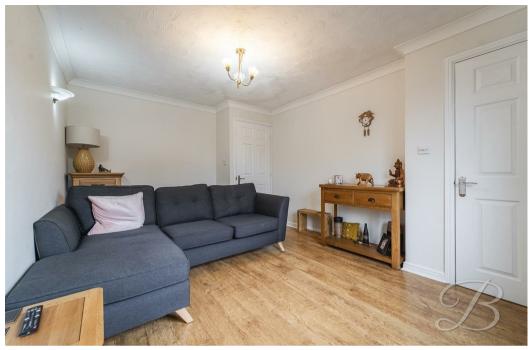

# Living Room 9'4" x 14'6" Spacious reception room with a window to

Spacious reception room with a window to the front elevation. Access through to the inner hallway.