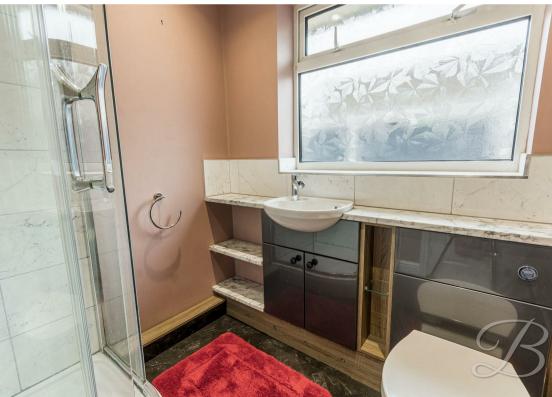

## Shower Room 5'5" x 6'5"

Fitted with a three-piece suite in white comprising a corner shower cubicle, low level WC, and a hand wash basin set into vanity unit with cupboards and shelving. With an opaque window to the side elevation and a central heating radiator.