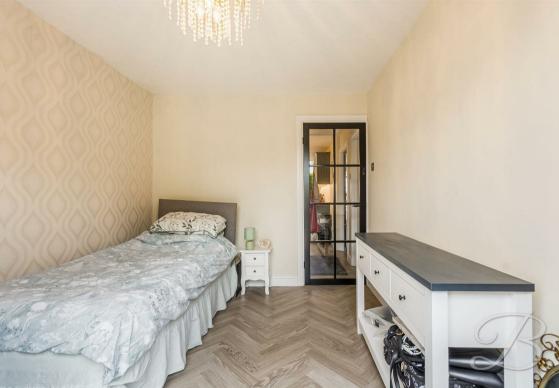

Both double bedrooms are generously sized and benefit from sliding patio doors that lead directly out to the rear garden, filling the rooms with natural light and offering beautiful garden views. A modern shower room completes the interior, designed with convenience in mind.

### Bedroom Two 8'8" x 10'2"

With decorative wall pannelling, patio doors that lead onto the rear garden and a central heating radiator.