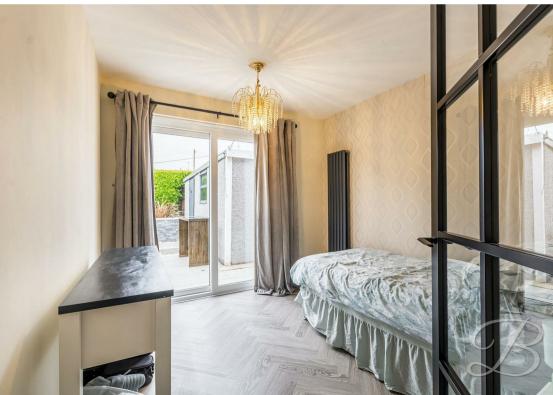

Both double bedrooms are generously sized and benefit from sliding patio doors that lead directly out to the rear garden, filling the rooms with natural light and offering beautiful garden views. A modern shower room completes the interior, designed with convenience in mind.

### Bedroom Two 8'8" x 10'2"

With decorative wall pannelling, patio doors that lead onto the rear garden and a central heating radiator.