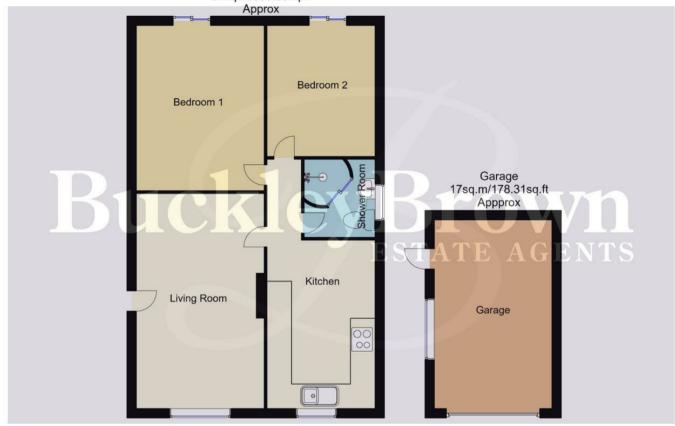

#### Ground Floor 61sq.m/653.53sq.ft

Whilst every attempt has been made to ensure the accuracy of the floor plan contained here, no responsibility is taken for incorrect measurements of doors, windows, appliances and room or any error, omission or misstatement. Exterior and interior walls are drawn to scale based on interior measurements. Any figure given is for initial guidance only and should not be relied on as basis of valuation. These plans are for marketing purposes only and should be used as such by any prospective purchase. Specially no guarantee is should not be relied on as a basis of valuation. These plans are for marketing purposes only and should be used as such by any prospective purchase. Specially no guarantee is given on the total square footage of the property if quoted on this plan.