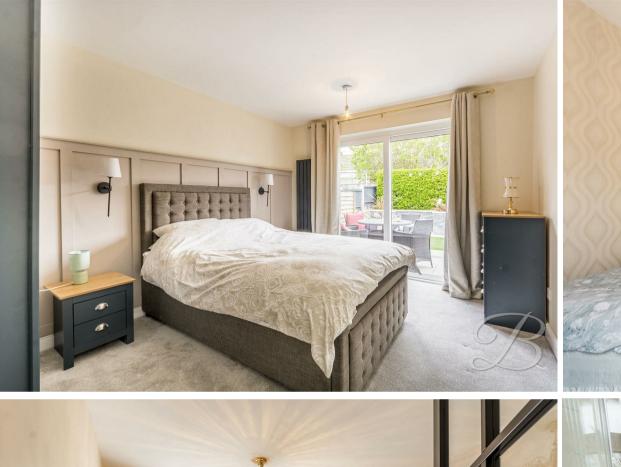

Both double bedrooms are generously sized and benefit from sliding patio doors that lead directly out to the rear garden, filling the rooms with natural light and offering beautiful garden views. A modern shower room completes the interior, designed with convenience in mind.

### Bedroom One 10'0" xx 12'11"

With patio doors that lead onto the rear garden and a central heating radiator.