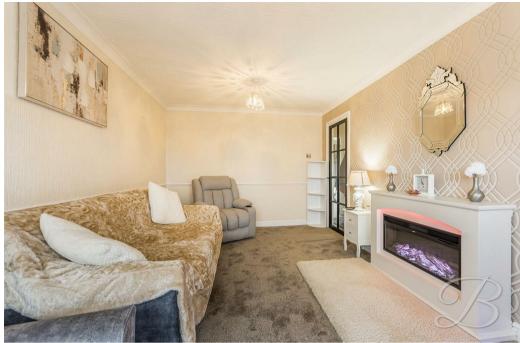

Inside, the property features a bright and spacious living room—perfect for relaxing or entertaining—and a well-equipped kitchen with ample storage and worktop space, making day-to-day living a breeze.

# Living Room 10'0" x 16'11" With a window to the front elevation an

With a window to the front elevation and a central heating radiator.