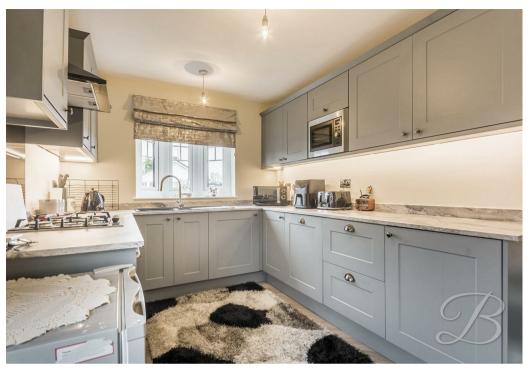

## Kitchen 8'5" x 13'2"

The kitchen is fitted with a stunning range of shaker-style wall and base units with sink and drainer set into work surface. There are integrated appliances that include a microwave, electric oven, and a gas hob with extractor hood over. With a window to the front elevation, a central heating radiator, and a door that provides access outside.