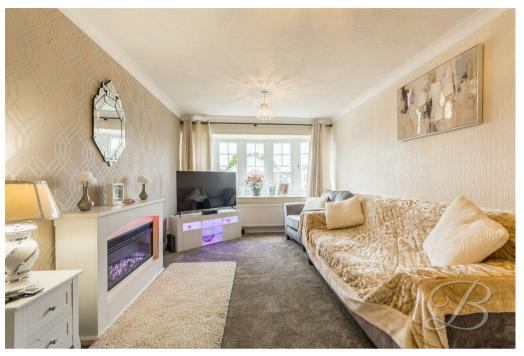

Inside, the property features a bright and spacious living room—perfect for relaxing or entertaining—and a well-equipped kitchen with ample storage and worktop space, making day-to-day living a breeze.

# Living Room 10'0" x 16'11" With a window to the front elevation an

With a window to the front elevation and a central heating radiator.