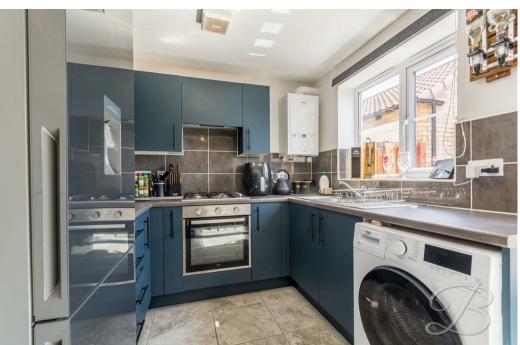

As you walk through, the lounge will be the first room that will catch your eye, this has been beautifully presented throughout in a neutral colour palette, giving it a real inviting feel and benefits from a window to the front allowing for ample natural light. As you walk further you will find a fantastic kitchen/diner which comes complete with a range of matching units and cabinets, together with a range of integrated appliances. There is also space for a dining table across from here and a set of double doors leading out onto the garden, ideal for when you have family and friends over. For added convenience there is a handy WC accessed from the kitchen which completes the ground floor.