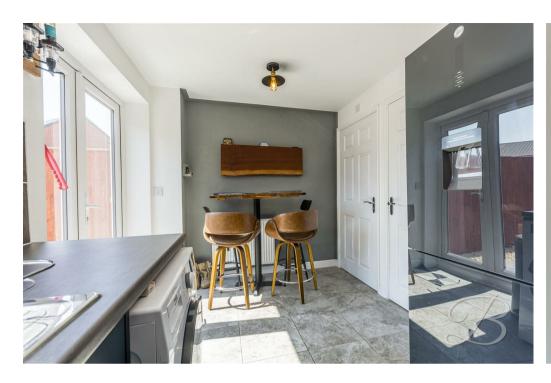

As you walk through, the lounge will be the first room that will catch your eye, this has been beautifully presented throughout in a neutral colour palette, giving it a real inviting feel and benefits from a window to the front allowing for ample natural light. As you walk further you will find a fantastic kitchen/diner which comes complete with a range of matching units and cabinets, together with a range of integrated appliances. There is also space for a dining table across from here and a set of double doors leading out onto the garden, ideal for when you have family and friends over. For added convenience there is a handy WC accessed from the kitchen which completes the ground floor.