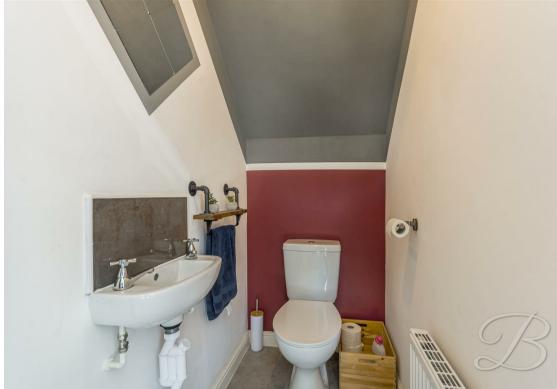

As you walk through, the lounge will be the first room that will catch your eye, this has been beautifully presented throughout in a neutral colour palette, giving it a real inviting feel and benefits from a window to the front allowing for ample natural light. As you walk further you will find a fantastic kitchen/diner which comes complete with a range of matching units and cabinets, together with a range of integrated appliances. There is also space for a dining table across from here and a set of double doors leading out onto the garden, ideal for when you have family and friends over. For added convenience there is a handy WC accessed from the kitchen which completes the ground floor.