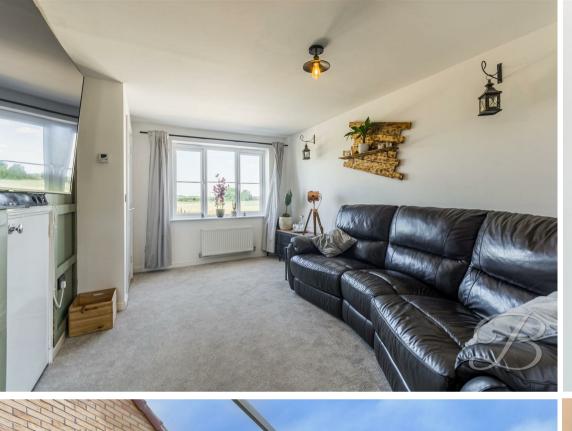

As you walk through, the lounge will be the first room that will catch your eye, this has been beautifully presented throughout in a neutral colour palette, giving it a real inviting feel and benefits from a window to the front allowing for ample natural light. As you walk further you will find a fantastic kitchen/diner which comes complete with a range of matching units and cabinets, together with a range of integrated appliances. There is also space for a dining table across from here and a set of double doors leading out onto the garden, ideal for when you have family and friends over. For added convenience there is a handy WC accessed from the kitchen which completes the ground floor.