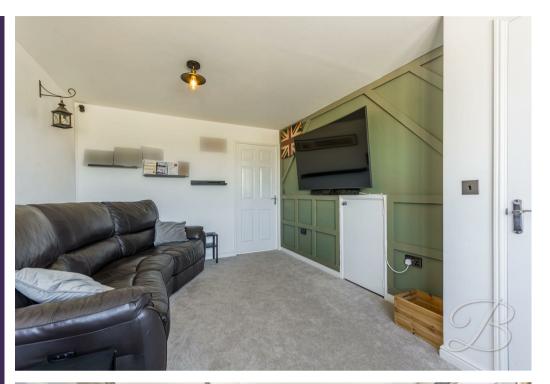

As you walk through, the lounge will be the first room that will catch your eye, this has been beautifully presented throughout in a neutral colour palette, giving it a real inviting feel and benefits from a window to the front allowing for ample natural light. As you walk further you will find a fantastic kitchen/diner which comes complete with a range of matching units and cabinets, together with a range of integrated appliances. There is also space for a dining table across from here and a set of double doors leading out onto the garden, ideal for when you have family and friends over. For added convenience there is a handy WC accessed from the kitchen which completes the ground floor.