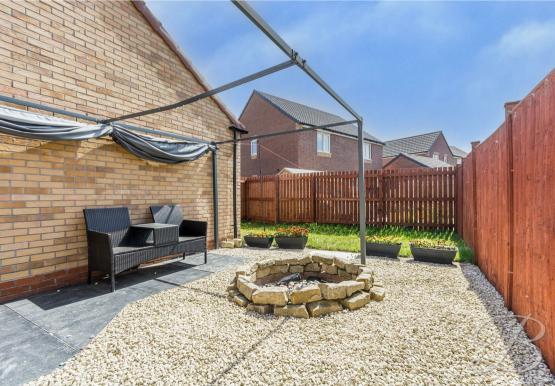

Let's head upstairs where you will find two well presented bedrooms and there is a spacious bathroom, fitted with a three-piece suite in white.

Outside you will find a private driveway to the front and enclosed garden to the rear that is mainly laid to lawn with fence surround and features a paved patio seating area, that is ready to be enjoyed by a new family in the Summer months! Don't miss out, call now to arrange a viewing!