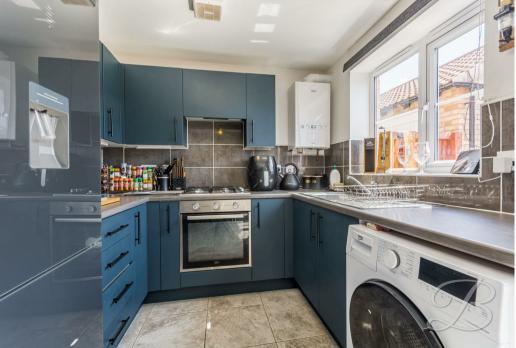

As you walk through, the lounge will be the first room that will catch your eye, this has been beautifully presented throughout in a neutral colour palette, giving it a real inviting feel and benefits from a window to the front allowing for ample natural light. As you walk further you will find a fantastic kitchen/diner which comes complete with a range of matching units and cabinets, together with a range of integrated appliances. There is also space for a dining table across from here and a set of double doors leading out onto the garden, ideal for when you have family and friends over. For added convenience there is a handy WC accessed from the kitchen which completes the ground floor.