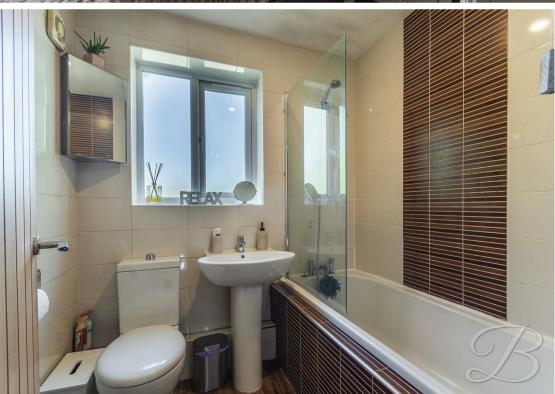

Upstairs, you'll find three generously sized bedrooms, including the benefit of built in wardrobe in the second bedroom. The family bathroom is equally impressive, featuring a sleek white suite and stylish tiling that adds a touch of luxury.

## Bathroom 5'5" x 6'4"

Complete with a three piece suite

comprising of low flush w/c, panelled bath with shower over and glass screen, pedestal hand wash basin, full tiled walls and window to rear elevation.