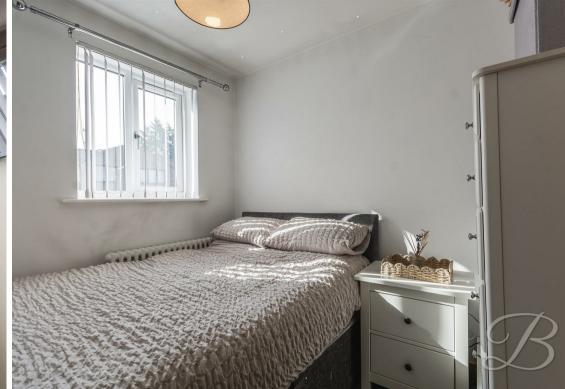

#### Bedroom Three 7'1" x 8'4"

Having carpet flooring, central heating radiator and window to front elevation.