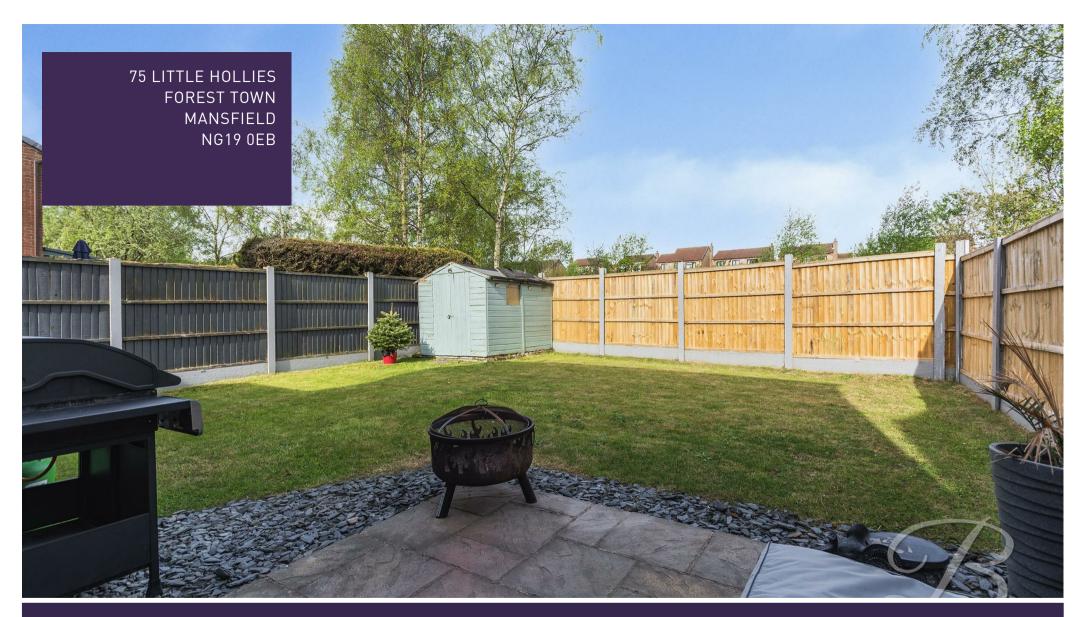

Externally, the property enjoys a private and enclosed rear garden — a tranquil space ideal for relaxing, gardening, or entertaining. To the front, there is ample off-street parking via a driveway and a single garage, providing practicality to match the home's aesthetic appeal.

#### Outside

To the front of the property there is a driveway providing off street parking and access to the garage. To the rear is a enclosed garden mostly laid to lawn with a dedicated patio seating area to enjoy in the warmer months.