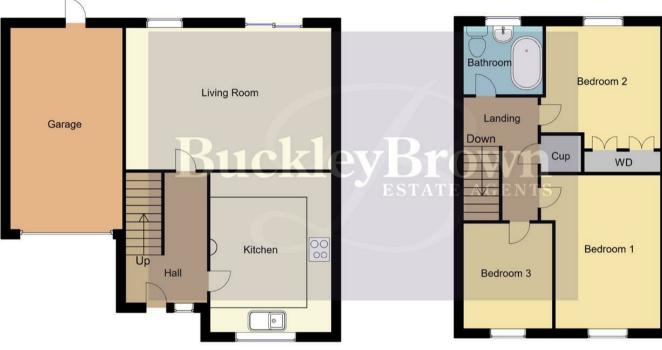

#### **Entrance Hall**

Housing the stairs to first floor accommodation, central heating radiator and giving access to the ground floor accomodation.

## Living Room 11'3" x 15'10"

A spacious room having a window to rear elevation and sliding doors leading out to the rear garden, central heating radiator and ample space for furnishings.

## Kitchen 9'8" x 12'8"

Complete with a range of high gloss matching wall and base units with complimentary work surface over, inset one and a half bowl sink with mixer tap over, space for range style oven and having extractor hood above, space for american fridge freezer and window to front elevation.

## First Floor Landing

Having carpet flooring, loft hatch, storage cupboard and giving access to;

## Bedroom One 8'5" x 12'10"

Having carpet flooring, central heating radiator and window to front elevation.

#### Bedroom Two 9'1" x 9'7"

Having carpet flooring, central heating radiator, window to rear elevation and has fitted wardrobes for convenient hanging space.

#### Bedroom Three 7'1" x 8'4"

Having carpet flooring, central heating radiator and window to front elevation.

## Bathroom 5'5" x 6'4"

Complete with a three piece suite

comprising of low flush w/c, panelled bath with shower over and glass screen, pedestal hand wash basin, full tiled walls and window to rear elevation.

# Ground Floor 56 Sq.m/ 603.77 Sq.ft Approx

## First Floor 41 Sq.m/ 437.98 Sq.ft Approx

Whilst every attempt has been made to ensure the accuracy of the floor plan contained here, no responsibility is taken for incorrect measurements of doors, windows, appliances and room or any error, omission or misstatement. Exterior and interior walls are drawn to scale based on interior measurements. Any figure given is for initial guidance only and should not be relied on as basis of valuation. These plans are for marketing purposes only and should be used as such by any prospective purchase. Specially no guarantee is given on the total square footage of the property if quoted on this plan.