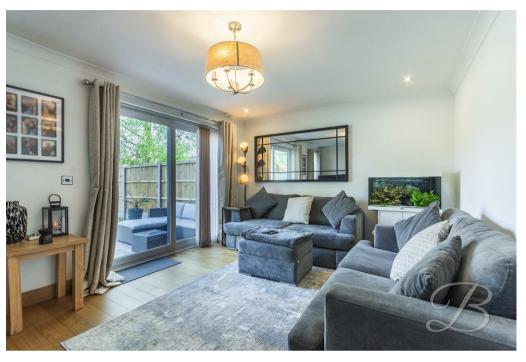

From the moment you step inside, you'll notice the care and attention that has gone into every detail. The welcoming entrance hall sets the tone for what's to come, leading you into a spacious and elegant lounge with sliding doors that open directly onto the rear garden — perfect for enjoying indoor-outdoor living during the warmer months.

## Living Room 11'3" x 15'10"

A spacious room having a window to rear elevation and sliding doors leading out to the rear garden, central heating radiator and ample space for furnishings.