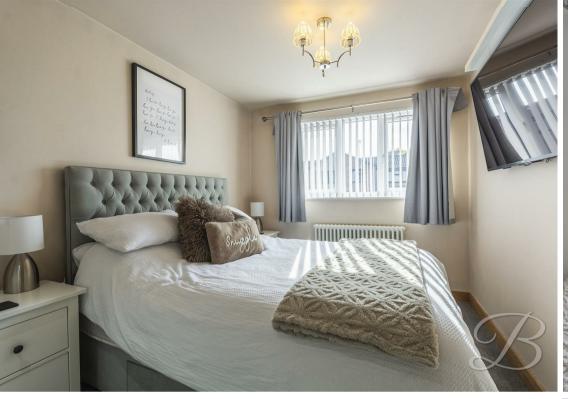

## Bedroom One 8'5" x 12'10"

Having carpet flooring, central heating radiator and window to front elevation.