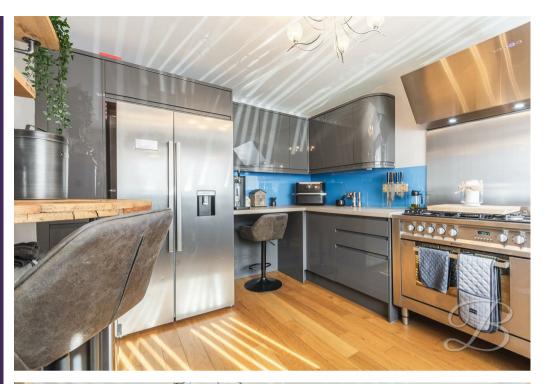

The kitchen is a true highlight — smartly designed and well-equipped with a range of contemporary units, room for appliances, and ample workspace. Whether you're cooking a family meal or entertaining friends, this space delivers both functionality and style.

## Kitchen 9'8" x 12'8"

Complete with a range of high gloss matching wall and base units with complimentary work surface over, inset one and a half bowl sink with mixer tap over, space for range style oven and having extractor hood above, space for american fridge freezer and window to front elevation.