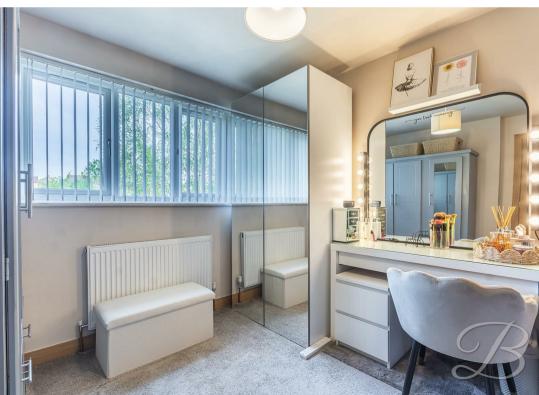

#### Bedroom Two 9'1" x 9'7"

Having carpet flooring, central heating radiator, window to rear elevation and has fitted wardrobes for convenient hanging space.