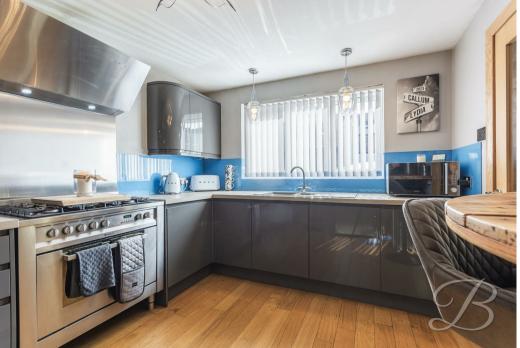

The kitchen is a true highlight — smartly designed and well-equipped with a range of contemporary units, room for appliances, and ample workspace. Whether you're cooking a family meal or entertaining friends, this space delivers both functionality and style.

## Kitchen 9'8" x 12'8"

Complete with a range of high gloss matching wall and base units with complimentary work surface over, inset one and a half bowl sink with mixer tap over, space for range style oven and having extractor hood above, space for american fridge freezer and window to front elevation.