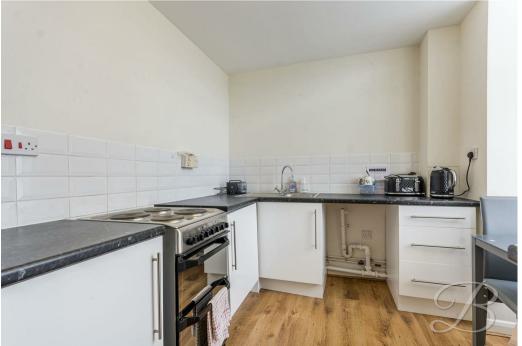

Inside, you will find a spacious living room with room for both lounge and dining furniture, making it a flexible space to relax or entertain. Just off from here is the kitchen, which also offers a practical layout, plenty of storage, and further dining space should you wish to use the living area, it is also ready for someone to modernise and put their own stamp on it.

### Kitchen/Diner 7'5" x 15'10"

The kitchen consists of a range of wall and base units with complimentary work surface over, an inset sink and drainer and space for appliances - freestanding cooker, washing machine, fridge and freezer. The room is finished with laminate flooring, an electric radiator and a window to the side elevation. There is also space for a small dining table.