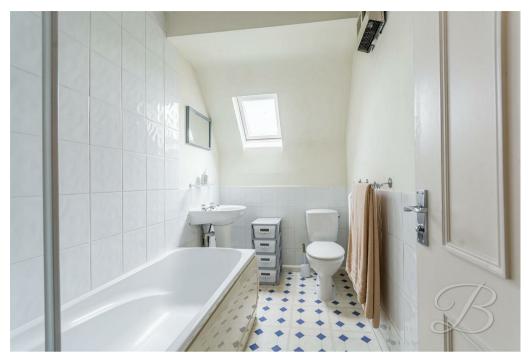

There are two good-sized bedrooms, both neutrally presented and offering ample space for furnishings. The bathroom well appointed to the two bedrooms and is fitted with a three-piece suite and offers the essentials, with scope for modernisation.

# Bathroom 5'2" x 9'0"

Three piece bathroom suite, comprising of a pedestal wash hand basin, low level WC and a panelled bath with over head electric shower and glass shower screen to finish. The room is also partially tiled and has a velux window allowing natural light to flood the room.