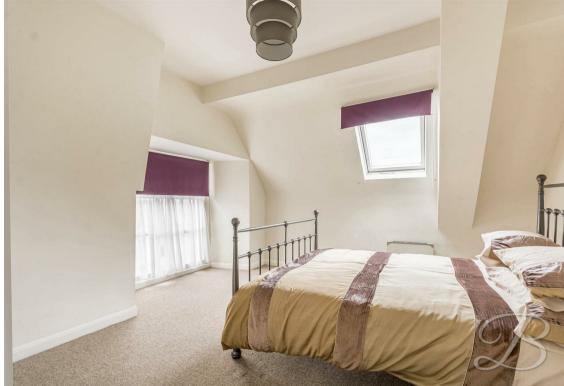

# Bedroom One 10'11" x 13'3"

The master bedroom is a brilliant size and is flooded with natural light due to the large window to the side elevation and the velux skylight. The room is also complete with carpeted flooring and an electric radiator.