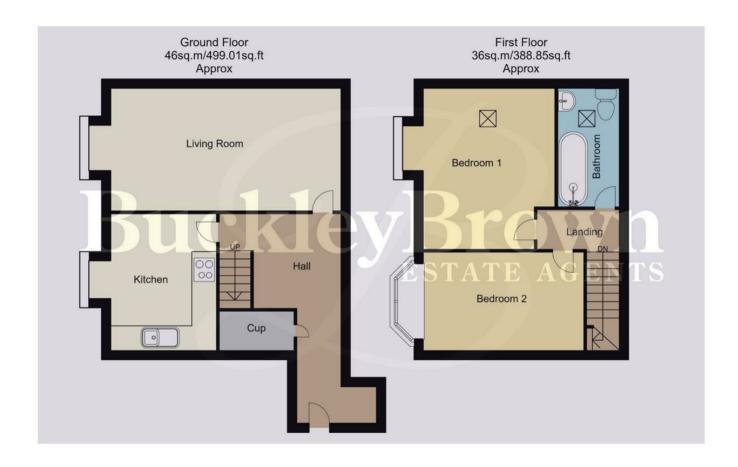

# Living Room 16'9" x 10'2"

Spacious in size the living room comprises of carpeted flooring, a window to the side elevation and an electric radiator.

### Kitchen/Diner 7'5" x 15'10"

The kitchen consists of a range of wall and base units with complimentary work surface over, an inset sink and drainer and space for appliances - freestanding cooker, washing machine, fridge and freezer. The room is finished with laminate flooring, an electric radiator and a window to the side elevation. There is also space for a small dining table.

Landing
Allowing access to;

# Bedroom One 10'11" x 13'3"

The master bedroom is a brilliant size and is flooded with natural light due to the large window to the side elevation and the velux skylight. The room is also complete with carpeted flooring and an electric radiator.

### Bedroom Two 13'2" x 7'10"

Having carpeted flooring, a bay window to the side elevation and an electric radiator.

# Bathroom 5'2" x 9'0"

Three piece bathroom suite, comprising of a pedestal wash hand basin, low level WC and a panelled bath with over head electric shower and glass shower screen to finish. The room is also partially tiled and has a velux window allowing natural light to flood the room.

Whilst every attempt has been made to ensure the accuracy of the floor plan contained here, no responsibility is taken for incorrect measurements of doors, windows, appliances and room or any error, omission or misstatement. Exterior and interior walls are drawn to scale based on interior measurements. Any figure given is for initial guidance only and should not be relied on as basis of valuation. These plans are for marketing purposes only and should be used as such by any prospective purchase. Specially no guarantee is should not be relied on as a basis of valuation. These plans are for marketing purposes only and should be used as such by any prospective purchase. Specifically no guarantee is given on the total square footage of the property if quoted on this plan.