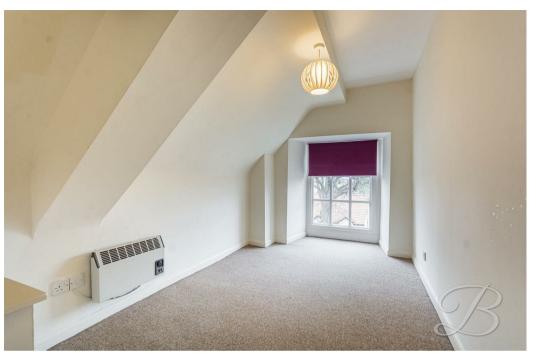

# Living Room 16'9" x 10'2"

Spacious in size the living room comprises of carpeted flooring, a window to the side elevation and an electric radiator.