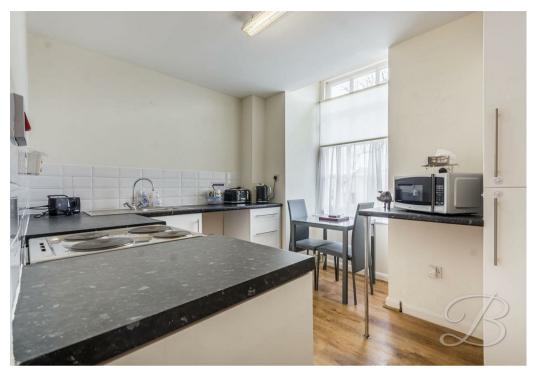

Inside, you will find a spacious living room with room for both lounge and dining furniture, making it a flexible space to relax or entertain. Just off from here is the kitchen, which also offers a practical layout, plenty of storage, and further dining space should you wish to use the living area, it is also ready for someone to modernise and put their own stamp on it.

### Kitchen/Diner 7'5" x 15'10"

The kitchen consists of a range of wall and base units with complimentary work surface over, an inset sink and drainer and space for appliances - freestanding cooker, washing machine, fridge and freezer. The room is finished with laminate flooring, an electric radiator and a window to the side elevation. There is also space for a small dining table.