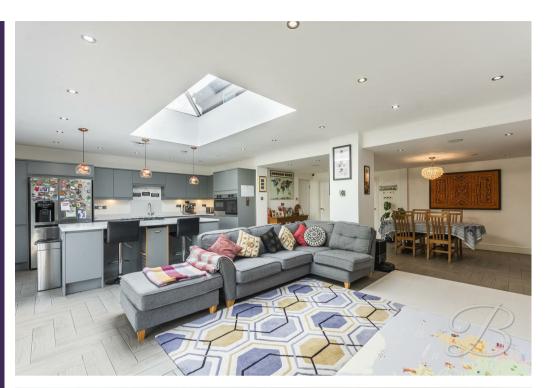

Upon entering, you are greeted by a welcoming hallway leading to a bright and airy living room, featuring a charming bay window that allows plenty of natural light to fill the space. To the rear, the heart of the home is the large open-plan kitchen, living, and dining area — perfect for both everyday family life and entertaining guests. The kitchen is fitted with high-end units, essential integrated appliances, and an inset sink with drainer. A centre island adds additional workspace and casual seating. A skylight and two sets of sliding doors open up to the rear garden, creating a wonderful indoor-outdoor flow. Also on the ground floor is a handy utility room complete with a WC, and a versatile office space, ideal for those working remotely.

# Kitchen/Living/Dining Room 25'9" x 24'10"

This large, modern open-plan kitchen, living, and dining area offers plenty of space for furniture and everyday living. The kitchen features high-end cabinetry, an inset sink with a drainer, all essential appliances, and a central island for extra prep space and seating. A skylight and two sets of sliding doors to the rear garden fill the room with natural light, making it

bright and welcoming. Further access to a convenient utility room.