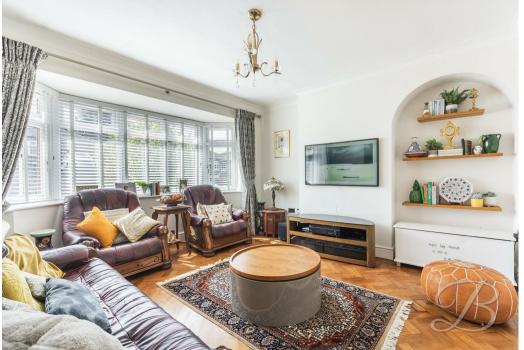

Upon entering, you are greeted by a welcoming hallway leading to a bright and airy living room, featuring a charming bay window that allows plenty of natural light to fill the space. To the rear, the heart of the home is the large open-plan kitchen, living, and dining area — perfect for both everyday family life and entertaining guests. The kitchen is fitted with high-end units, essential integrated appliances, and an inset sink with drainer. A centre island adds additional workspace and casual seating. A skylight and two sets of sliding doors open up to the rear garden, creating a wonderful indoor-outdoor flow. Also on the ground floor is a handy utility room complete with a WC, and a versatile office space, ideal for those working remotely.

## Living Room 12'11" x 11'10"

Generous sized reception room with a large bay window to the front, allowing a wealth of natural daylight to flow through.