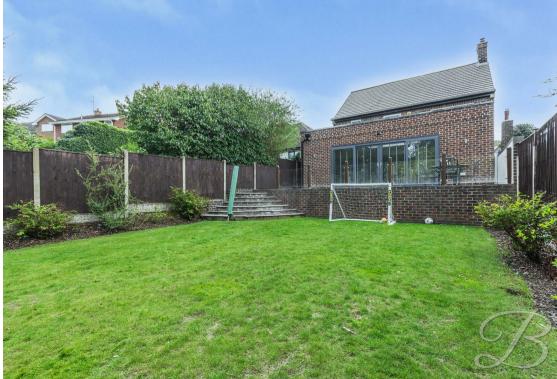

To the front of the property, there is a paved driveway providing off-street parking. The rear garden is beautifully maintained and offers a lovely outdoor space to relax or entertain, with a patio seating area, neatly kept lawn, decorative shrubs, and a practical garden shed for additional storage.

### Outside

The front of this property boasts a large paved driveway allowing for multiple vehicles to park off road. To the rear you will find a well established garden which is mainly laid to lawn along with a patio seating area, decorative shrubs and a shed.