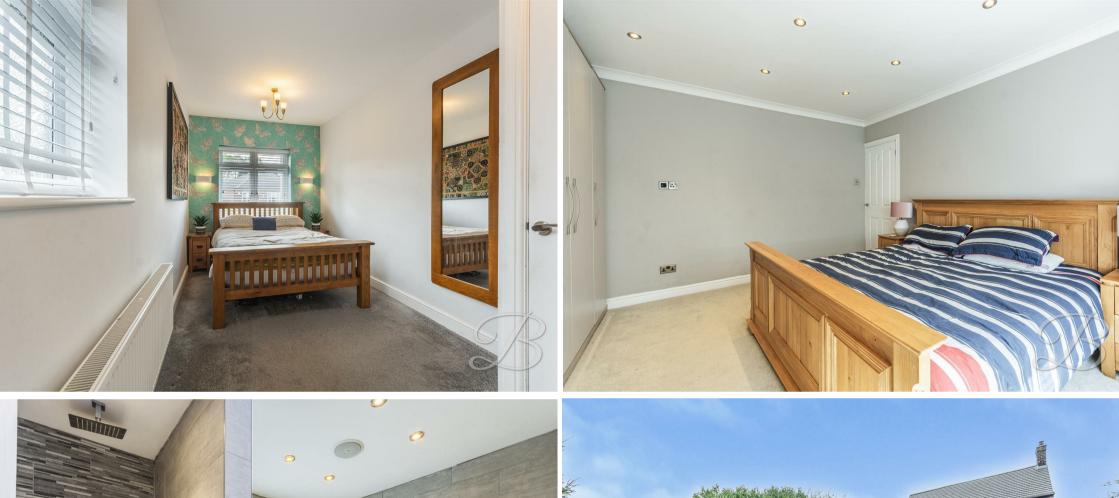

The first floor offers four generously sized bedrooms, providing ample space for growing families. The main bedroom benefits from a private en suite & a built in wardrobe whilst two others also have the luxury of fitted wardrobes. Just off the landing is a family four pice suite to finish the upper floor!

#### Bedroom Two 12'8" x 11'10"

Carpeted flooring, central heating radiator, built in wardrobes and a bay window to the front elevation.

## Bedroom Three 10'3" x 10'11"

Carpeted flooring, central heating radiator, built in wardrobes and a window to the rear elevation.

## Bedroom Four

Carpeted flooring, central heating radiator and a window to the front elevation.

#### Bathroom 8'8" x 7'4"

Four piece family bathroom including a hand wash basin, low flush WC, shower and a bath. Window to the rear elevation.