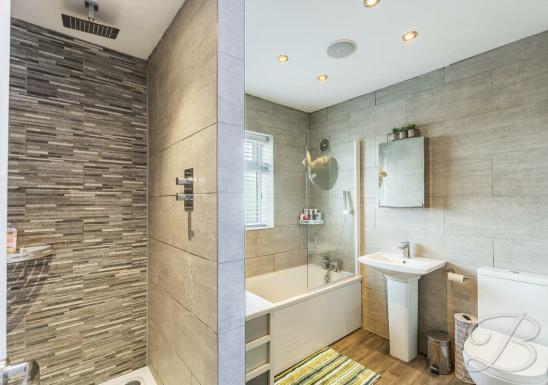

### En Suite 7'3" x 4'11"

Three piece suite comprising of a hand wash basin, low flush WC, hand wash basin and shower. window to the rear elevation.

#### Bathroom 8'8" x 7'4"

Four piece family bathroom including a hand wash basin, low flush WC, shower and a bath. Window to the rear elevation.