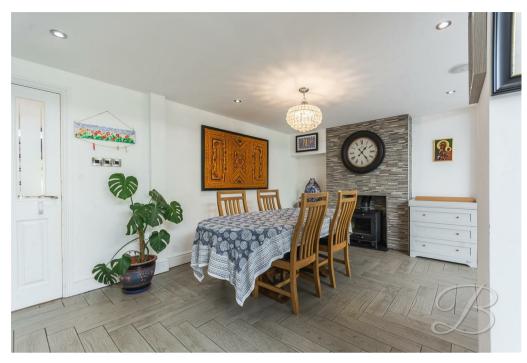

Upon entering, you are greeted by a welcoming hallway leading to a bright and airy living room, featuring a charming bay window that allows plenty of natural light to fill the space. To the rear, the heart of the home is the large open-plan kitchen, living, and dining area — perfect for both everyday family life and entertaining guests. The kitchen is fitted with high-end units, essential integrated appliances, and an inset sink with drainer. A centre island adds additional workspace and casual seating. A skylight and two sets of sliding doors open up to the rear garden, creating a wonderful indoor-outdoor flow. Also on the ground floor is a handy utility room complete with a WC, and a versatile office space, ideal for those working remotely.

# Kitchen/Living/Dining Room 25'9" x 24'10"

This large, modern open-plan kitchen, living, and dining area offers plenty of space for furniture and everyday living. The kitchen features high-end cabinetry, an inset sink with a drainer, all essential appliances, and a central island for extra prep space and seating. A skylight and two sets of sliding doors to the rear garden fill the room with natural light, making it