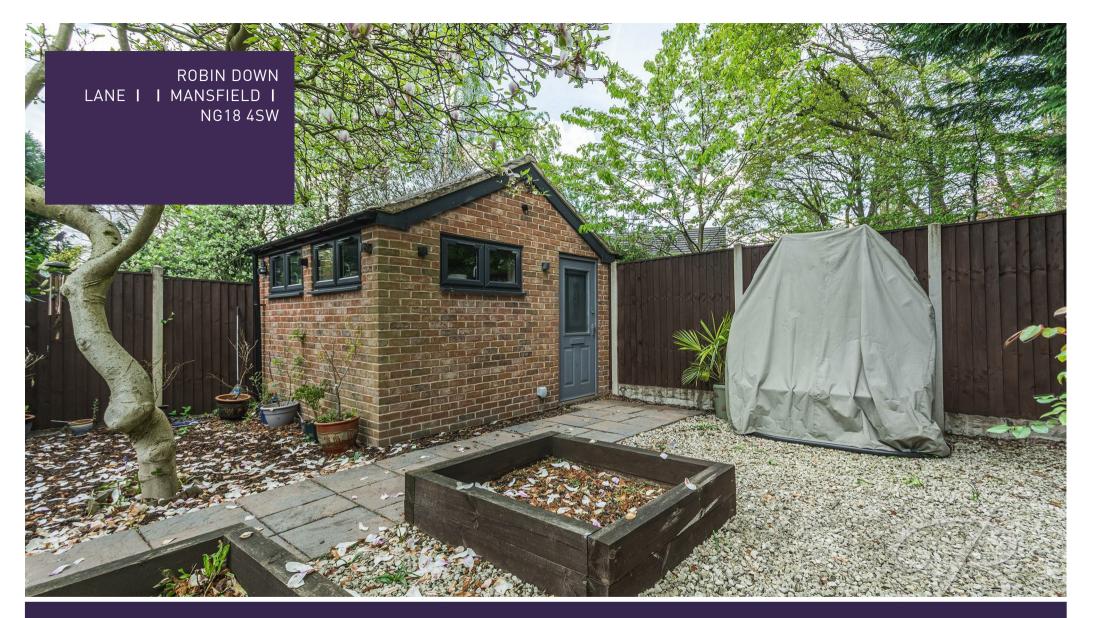

To the front of the property, there is a paved driveway providing off-street parking. The rear garden is beautifully maintained and offers a lovely outdoor space to relax or entertain, with a patio seating area, neatly kept lawn, decorative shrubs, and a practical garden shed for additional storage.

## Shed

External building located within the rear garden, perfect for extra storage.

### Outside

The front of this property boasts a large paved driveway allowing for multiple vehicles to park off road. To the rear you will find a well established garden which is mainly laid to lawn along with a patio seating area, decorative shrubs and a shed.