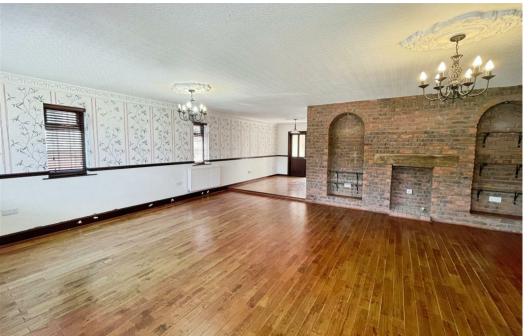

# Lounge Diner

Spacious room having wooden flooring, two beautiful bay windows to front elevation, statement brick wall and two central heating radiators. The dining space has ample space for dining furniture and double doors leading into the study/bedroom four and another door leading to the kitchen.