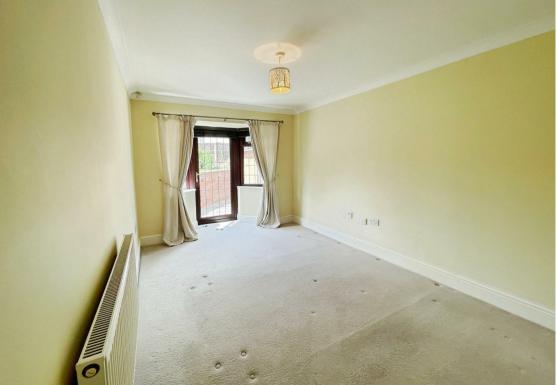

### Bedroom Three

Having carpet flooring, central heating radiator and bay window to front elevation.