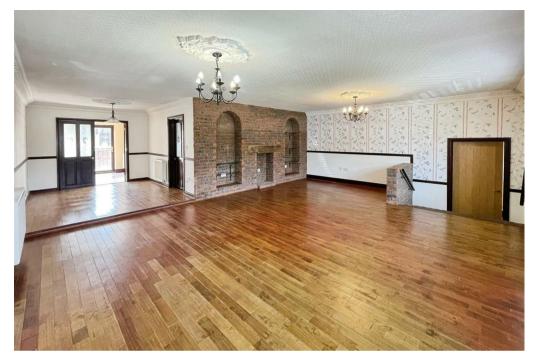

As you enter, you're welcomed by a generous hallway that sets the tone for the space beyond. The heart of the home is the expansive living room, bathed in natural light from two elegant bay windows—ideal for cozy nights in or entertaining guests. Flowing seamlessly from here is the dining area, perfectly sized for family meals or dinner parties. Need a quiet retreat? The versatile study (or fourth bedroom) opens directly to the rear garden via French doors, offering flexibility for work-from-home life or guest accommodation.

# Lounge Diner

Spacious room having wooden flooring, two beautiful bay windows to front elevation, statement brick wall and two central heating radiators. The dining space has ample space for dining furniture and double doors leading into the study/bedroom four and another door leading to the kitchen.