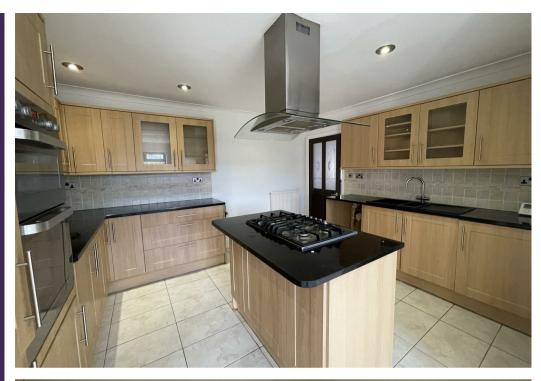

The stylish kitchen/diner is a true highlight, complete with modern cabinetry, ample worktop space, and a central breakfast island—perfect for busy mornings or casual gatherings. A second study area just off the hallway offers additional workspace or reading nook.

#### Kitchen/Diner

Complete with a range of matching wall and base units with complimentary work surface over, inset sink and drainer with mixer tap, tiled splash back, cabinetry island housing the breakfast bar and with gas hob and extractor hood over, two eye level double oven, space and plumbing for essential appliances. This L shaped room has tiled flooring and ample space for dining furniture and two windows to rear elevation.