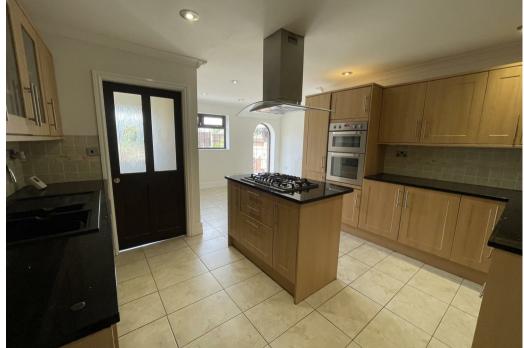

The stylish kitchen/diner is a true highlight, complete with modern cabinetry, ample worktop space, and a central breakfast island—perfect for busy mornings or casual gatherings. A second study area just off the hallway offers additional workspace or reading nook.

#### Kitchen/Diner

Complete with a range of matching wall and base units with complimentary work surface over, inset sink and drainer with mixer tap, tiled splash back, cabinetry island housing the breakfast bar and with gas hob and extractor hood over, two eye level double oven, space and plumbing for essential appliances. This L shaped room has tiled flooring and ample space for dining furniture and two windows to rear elevation.

### Utility Room

Having matching wall and base cabinetry with work surface over, sink and drainer with mixer tap, space and plumbing for essential appliances and door leading outside.