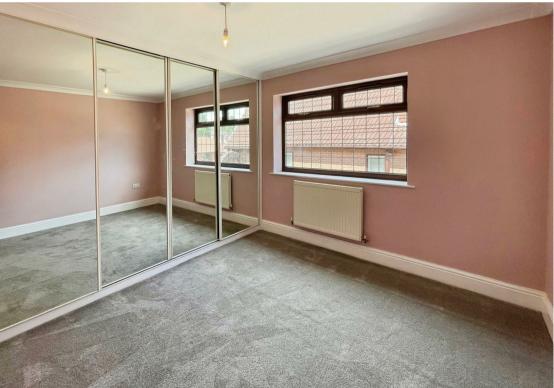

#### Bedroom One

This room has a bay window housing a door leading to the rear garden, carpet flooring, central heating radiator and access to its very own ensuite facilities.