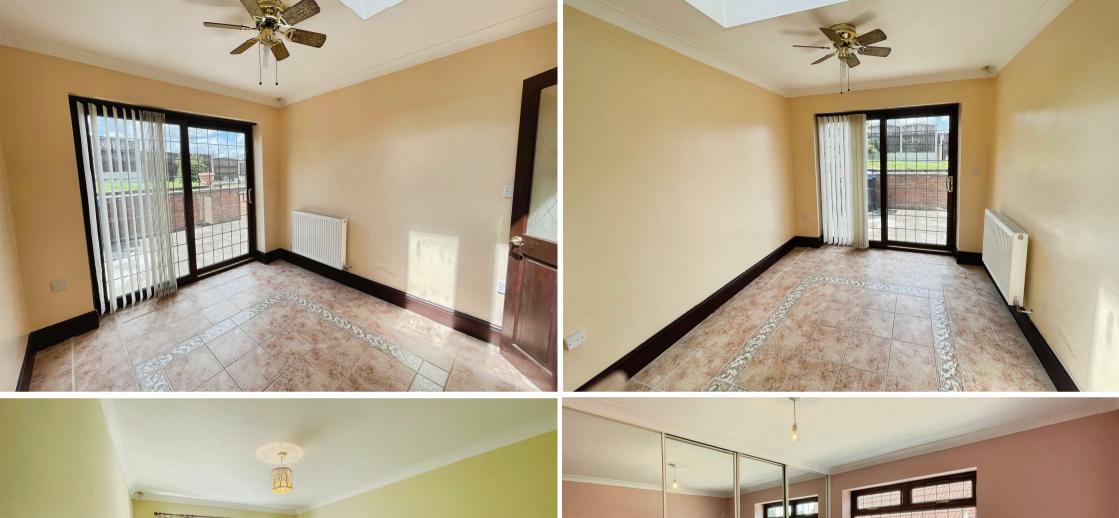

# Study/Bedroom Four

Currently been used as a gym this room

has tiled flooring and double doors leading to the rear garden.

#### Bedroom Two

Having carpet flooring, window to side elevation and central heating radiator.

### Bedroom Three

Having carpet flooring, central heating radiator and bay window to front elevation.