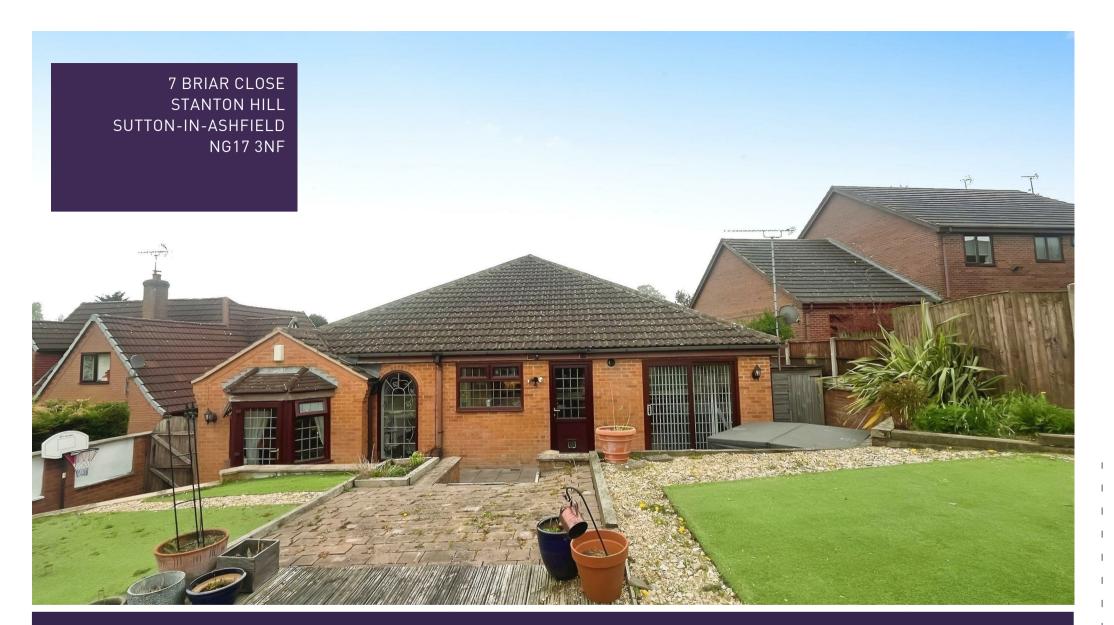

£295,000 Freehold

7 BRIAR CLOSE | STANTON HILL | SUTTON-IN-ASHFIELD | NG17 3NF

Discover the Charm of Briar Close.. From the moment you step inside this distinctive three/four-bedroom detached bungalow, you'll feel right at home. Nestled in a sought-after part of Stanton Hill, this beautifully presented property combines spacious living with everyday convenience—just moments from local amenities. Whether you're starting a new chapter or simply looking for more room to grow, Briar Close could be your perfect match.

Outside, the appeal continues with a block-paved driveway providing ample offstreet parking. The rear garden is private and low-maintenance, finished with neat astro turf for year-round greenery and easy upkeep.

### Outside

To the front of the property there is a block paved driveway providing off street parking. To the rear of the property there is a lovely spacious enclosed rear garden, mostly astroturf lawn it is low maintenance and space to be enjoyed in the warmer months!