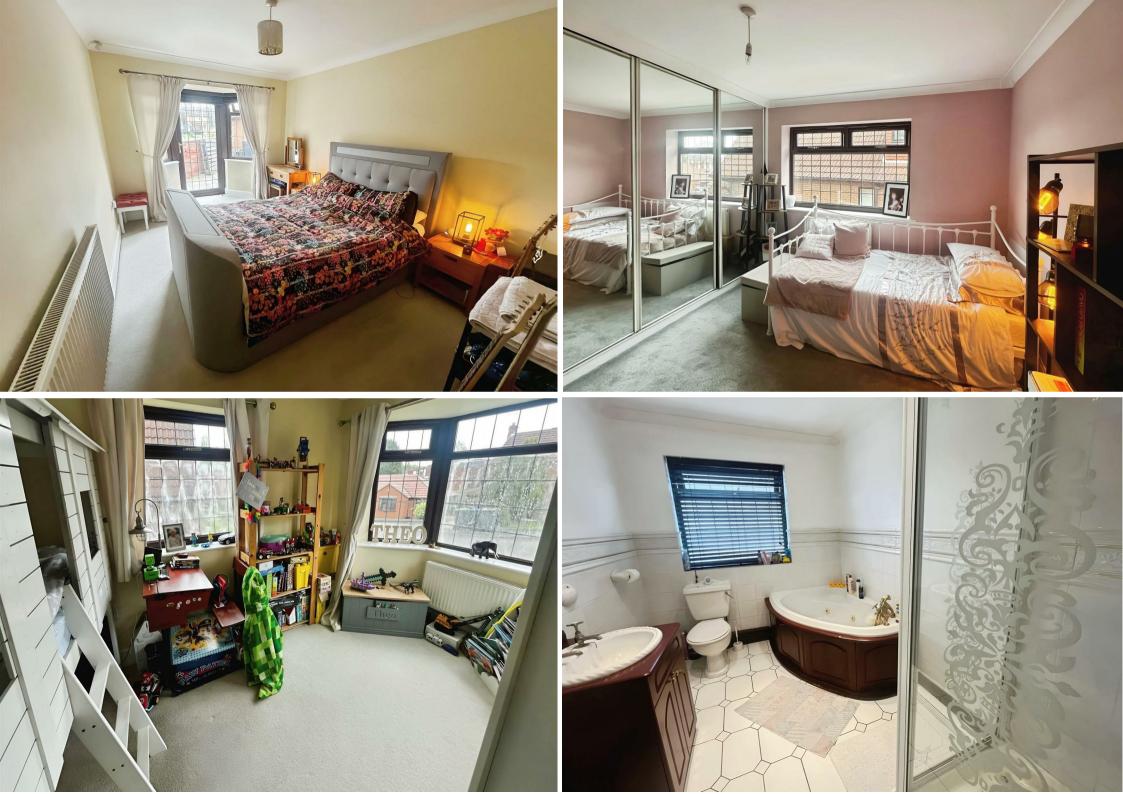

The home features three generously sized bedrooms, including a spacious master suite with private en-suite and direct garden access. A well-appointed four-piece family bathroom adds to the comfort and practicality of the layout.

### Bedroom One

This room has a bay window housing a door leading to the rear garden, carpet flooring, central heating radiator and access to its very own ensuite facilities.

### Ensuite

Complete with a three piece suite comprising of panelled bath, pedestal hand wash basin low flush wc, tiled walls, half tiled walls and window to side elevation.

### Bathroom

Complete with a four piece suite comprising of corner panelled bath, shower cubicle, low flush wc, hand wash basin set within a vanity unit, tiled floors, partly tiled walls and window to side elevation.

# Bedroom Two

Having carpet flooring, window to side elevation and central heating radiator.

### Bedroom Three

Having carpet flooring, central heating radiator and bay window to front elevation.