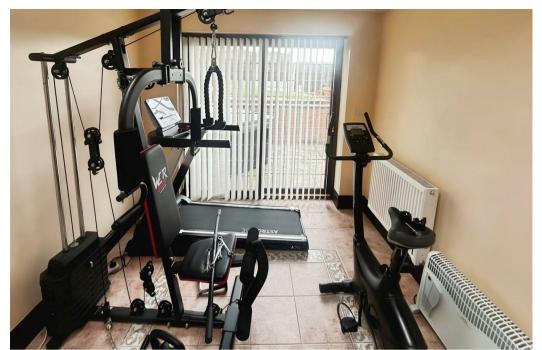

## Study/Bedroom Four Currently been used as a gym this room

has tiled flooring and double doors leading to the rear garden.