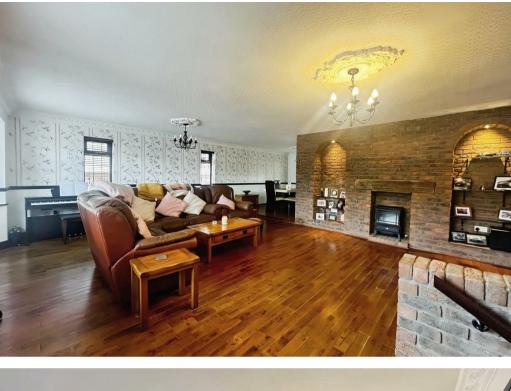

#### Lounge Diner

Spacious room having wooden flooring, two beautiful bay windows to front elevation, statement brick wall and two central heating radiators. The dining space has ample space for dining furniture and double doors leading into the study/bedroom four and another door leading to the kitchen.