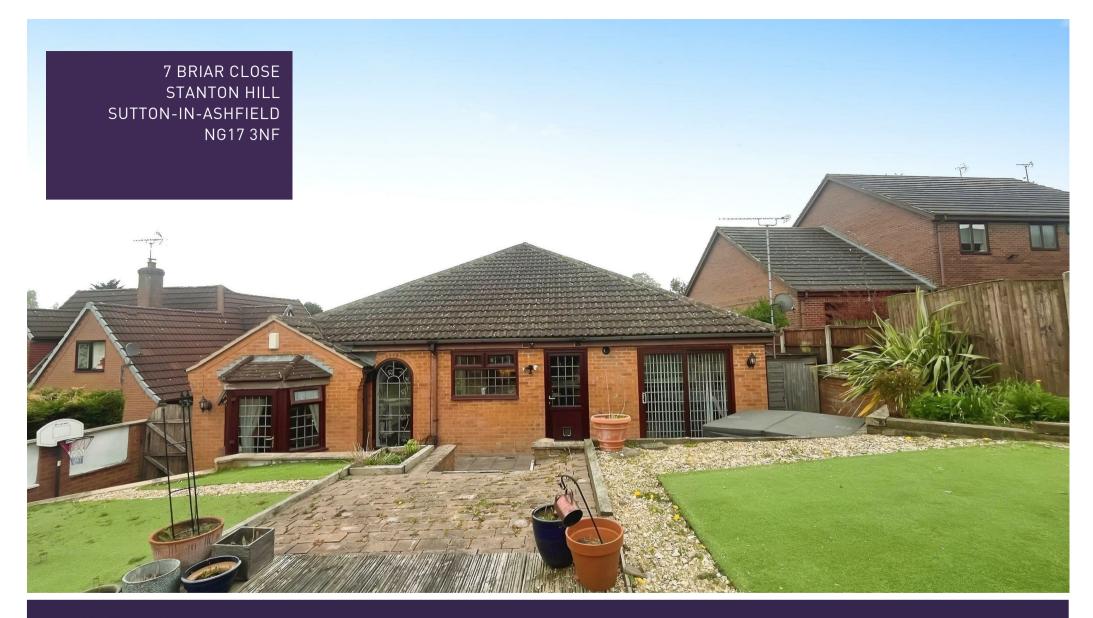

£300,000 Freehold 7 BRIAR CLOSE I STANTON HILL I SUTTON-IN-ASHFIELD I NG17 3NF

Discover the Charm of Briar Close.. From the moment you step inside this distinctive three/four-bedroom detached bungalow, you'll feel right at home. Nestled in a sought-after part of Stanton Hill, this beautifully presented property combines spacious living with everyday convenience—just moments from local amenities. Whether you're starting a new chapter or simply looking for more room to grow, Briar Close could be your perfect match.

Outside, the appeal continues with a block-paved driveway providing ample offstreet parking. The rear garden is private and low-maintenance, finished with neat astro turf for year-round greenery and easy upkeep.

### Outside

To the front of the property there is a block paved driveway providing off street parking. To the rear of the property there is a lovely spacious enclosed rear garden, mostly astroturf lawn it is low maintenance and space to be enjoyed in the warmer months!