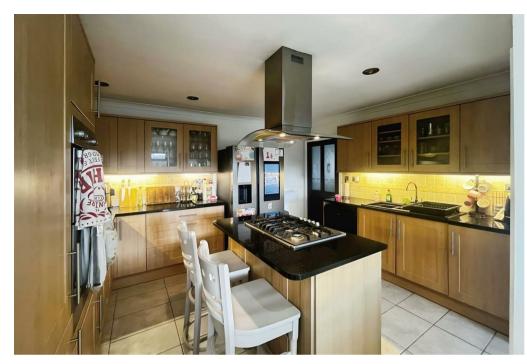

The stylish kitchen/diner is a true highlight, complete with modern cabinetry, ample worktop space, and a central breakfast island—perfect for busy mornings or casual gatherings. A second study area just off the hallway offers additional workspace or reading nook.

#### Kitchen/Diner

Complete with a range of matching wall and base units with complimentary work surface over, inset sink and drainer with mixer tap, tiled splash back, cabinetry island housing the breakfast bar and with gas hob and extractor hood over, two eye level double oven, space and plumbing for essential appliances. This L shaped room has tiled flooring and ample space for dining furniture and two windows to rear elevation.