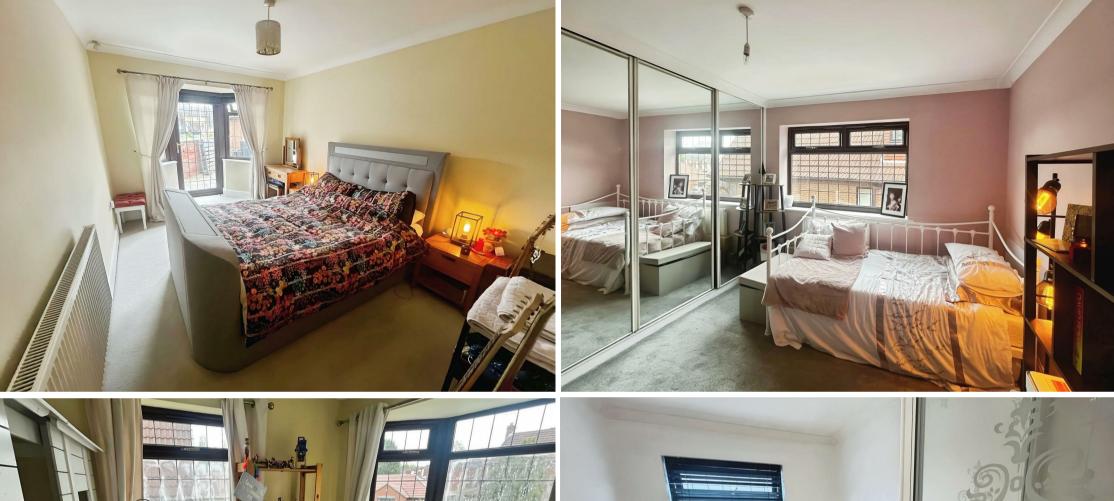

#### Bedroom One

This room has a bay window housing a door leading to the rear garden, carpet flooring, central heating radiator and access to its very own ensuite facilities.

#### Ensuite

Complete with a three piece suite comprising of panelled bath, pedestal hand wash basin low flush wc, tiled walls, half tiled walls and window to side elevation.