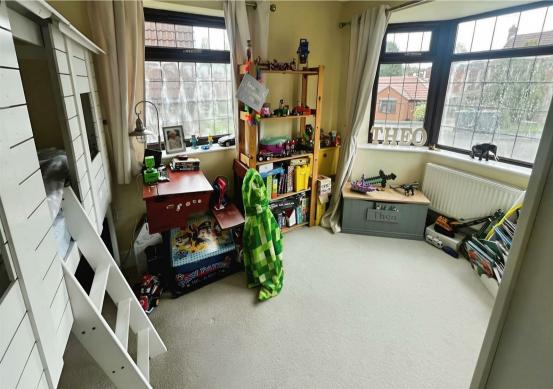

#### Bedroom Two

Having carpet flooring, window to side elevation and central heating radiator.

# Bedroom Three

Having carpet flooring, central heating radiator and bay window to front elevation.