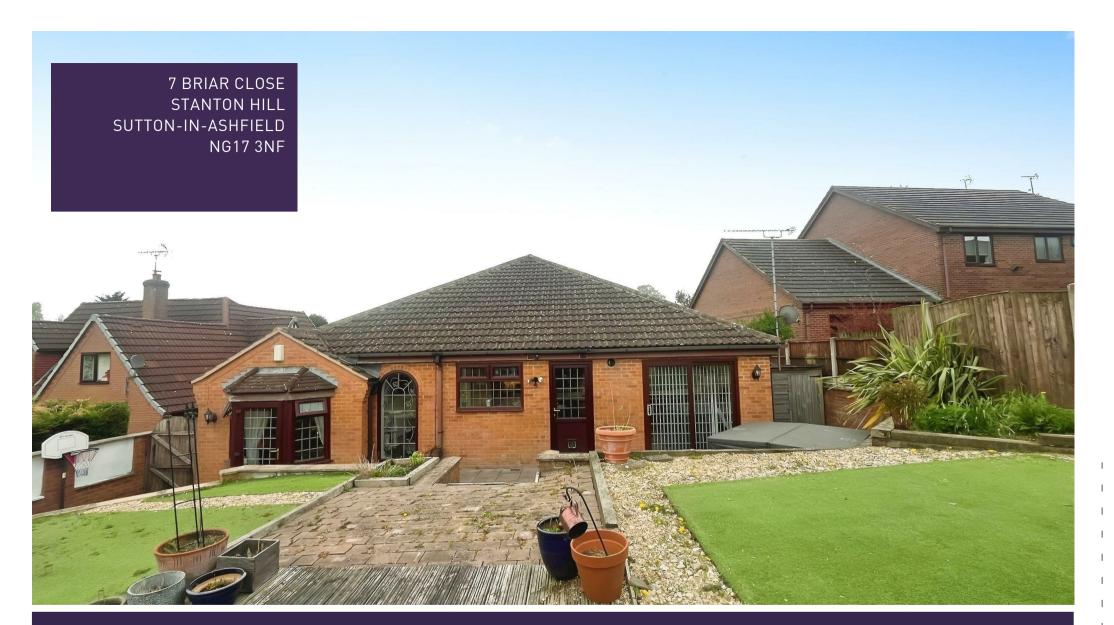

£320,000 Freehold

7 BRIAR CLOSE | STANTON HILL | SUTTON-IN-ASHFIELD | NG17 3NF

Discover the Charm of Briar Close.. From the moment you step inside this distinctive three/four-bedroom detached bungalow, you'll feel right at home. Nestled in a sought-after part of Stanton Hill, this beautifully presented property combines spacious living with everyday convenience—just moments from local amenities. Whether you're starting a new chapter or simply looking for more room to grow, Briar Close could be your perfect match.

Outside, the appeal continues with a block-paved driveway providing ample offstreet parking. The rear garden is private and low-maintenance, finished with neat astro turf for year-round greenery and easy upkeep.

# Outside

To the front of the property there is a block paved driveway providing off street parking. To the rear of the property there is a lovely spacious enclosed rear garden, mostly astroturf lawn it is low maintenance and space to be enjoyed in the warmer months!