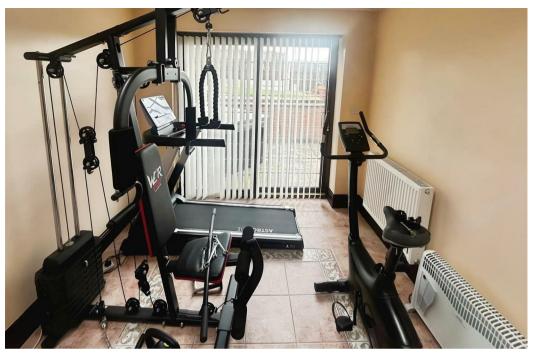

# Study/Bedroom Four

Currently been used as a gym this room

has tiled flooring and double doors leading to the rear garden.