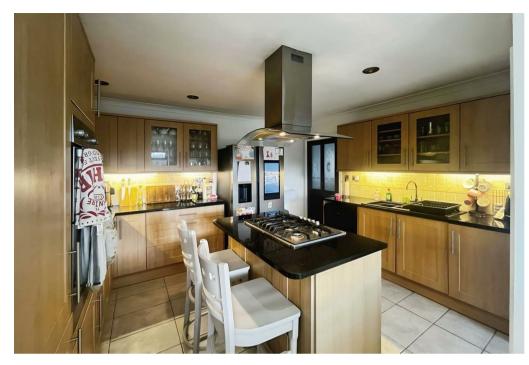

The stylish kitchen/diner is a true highlight, complete with modern cabinetry, ample worktop space, and a central breakfast island—perfect for busy mornings or casual gatherings. A second study area just off the hallway offers additional workspace or reading nook.

# Kitchen/Diner

Complete with a range of matching wall and base units with complimentary work surface over, inset sink and drainer with mixer tap, tiled splash back, cabinetry island housing the breakfast bar and with gas hob and extractor hood over, two eye level double oven, space and plumbing for essential appliances. This L shaped room has tiled flooring and ample space for dining furniture and two windows to rear elevation.