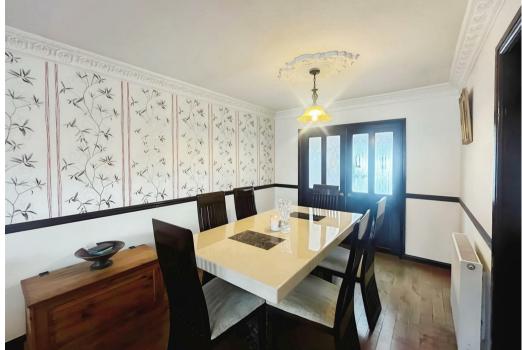

# Lounge Diner

Spacious room having wooden flooring, two beautiful bay windows to front elevation, statement brick wall and two central heating radiators. The dining space has ample space for dining furniture and double doors leading into the study/bedroom four and another door leading to the kitchen.