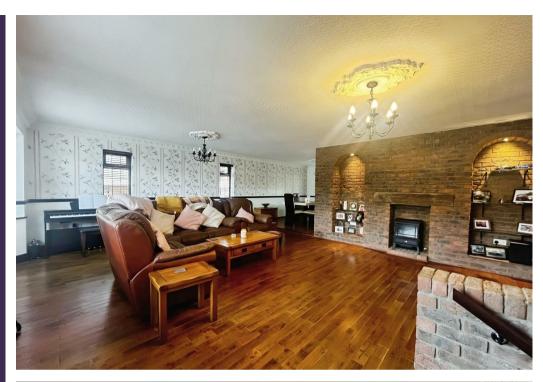

# Lounge Diner

Spacious room having wooden flooring, two beautiful bay windows to front elevation, statement brick wall and two central heating radiators. The dining space has ample space for dining furniture and double doors leading into the study/bedroom four and another door leading to the kitchen.