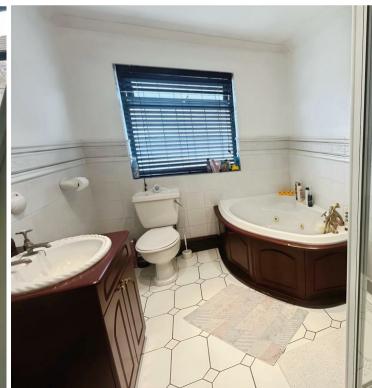

#### Bathroom

Complete with a four piece suite comprising of corner panelled bath, shower cubicle, low flush wc, hand wash basin set within a vanity unit, tiled floors, partly tiled walls and window to side elevation.