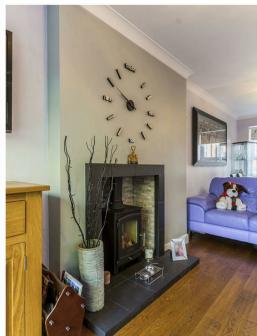

# Living Room/Dining Room 10'7" x 21'9"

Wooden flooring open plan living room/dining room with central heating radiator, feature fireplace, ample space for your desired dining furniture and a window to the front elevation.