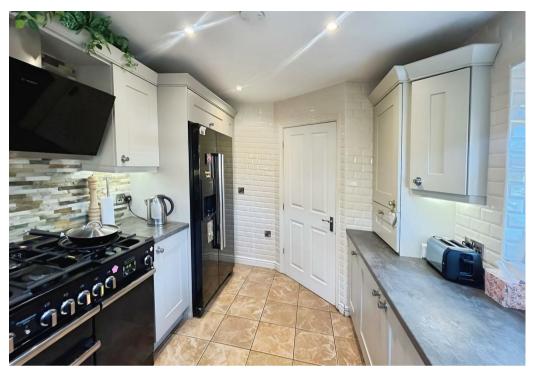

Step inside and you'll be welcomed from the hallway into a bright and airy lounge, where a large front-facing window fills the space with natural light. There's plenty of room for all your favourite furnishings, and the open-plan layout flows directly into the dining area, perfect for mealtimes and entertaining. Just off the dining space is a convenient utility room and WC, adding that extra bit of functionality to everyday living. The kitchen is fitted with a range of modern cabinets and units, an inset sink and space for further appliances — ideal for busy mornings or relaxed evenings at home.

#### Kitchen 8'7" x 15'2"

Matching cabinets with ample worktop space, integrated appliances as well as room for more, an inset sink, tiled flooring, and walls along with a window to the rear and side elevation.

## Utility

Handy utility area with storage space.