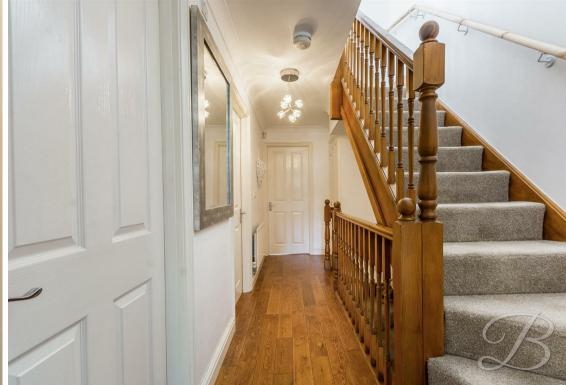

ted flooring, ample space for your desired furniture and a central heating radiator and window to the front elevation.

#### Bedroom Three 8'8" x 12'10"

Carpeted flooring, ample space for your desired furniture and a central heating radiator and window to the rear elevation.

#### Bedroom Four

Small bedroom great for an office space with a built in storage cupboard.







# Landing

Landing to the final floor.

#### Bedroom One

Spacious master bedroom with carpeted flooring, central heating radiator, ample room for your desired furniture and a window to the front elevation.

#### Bathroom 6'2" x 7'2"

Three piece suite with low flush WC, hand wash basin and shower.

#### Outside

Private walled front garden. To the rear garden you will find a patio area perfect for alfresco dining.











Whilst every attempt has been made to ensure the accuracy of the floor plan contained here, no responsibility is taken for incorrect measurements of doors, windows, appliances and room or any error, omission or misstatement. Exterior and interior walls are drawn to scale based on interior measurements. Any figure given is for initial guidance only and should not be relied on as basis of valuation. These plans are for marketing purposes only and should be used as such by any prospective purchase. Specially no guarantee is should not be relied on as a basis of valuation. These plans are for marketing purposes only and should be used as such by any prospective purchase. Specifically no guarantee is given on the total square footage of the property if quoted on this plan.

CC Ltd @2018