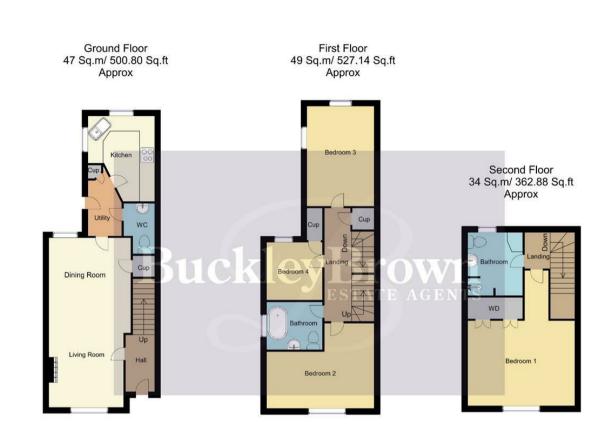

#### Outside

Private walled front garden. To the rear garden you will find a patio area perfect for alfresco dining.

Whilst every attempt has been made to ensure the accuracy of the floor plan contained here, no responsibility is taken for incorrect measurements of doors, windows, appliances and room or any error, omission or misstatement. Exterior and interior walls are drawn to scale based on interior measurements. Any figure given is for initial guidance only and should not be relied on as basis of valuation. These plans are for marketing purposes only and should be used as such by any prospective purchase. Specially no guarantee is should not be relied on as a basis of valuation. These plans are for marketing purposes only and should be used as such by any prospective purchase. Specifically no guarantee is given on the total square footage of the property if quoted on this plan.