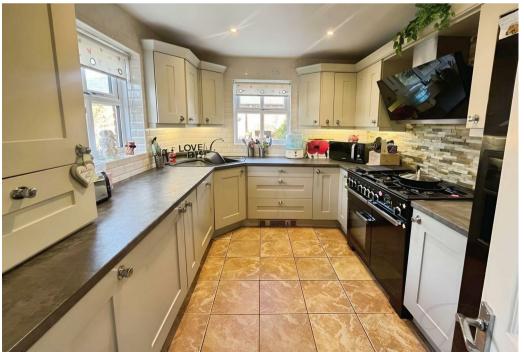

Step inside and you'll be welcomed from the hallway into a bright and airy lounge, where a large front-facing window fills the space with natural light. There's plenty of room for all your favourite furnishings, and the open-plan layout flows directly into the dining area, perfect for mealtimes and entertaining. Just off the dining space is a convenient utility room and WC, adding that extra bit of functionality to everyday living. The kitchen is fitted with a range of modern cabinets and units, an inset sink and space for further appliances — ideal for busy mornings or relaxed evenings at home.

#### Kitchen 8'7" x 15'2"

Matching cabinets with ample worktop space, integrated appliances as well as room for more, an inset sink, tiled flooring, and walls along with a window to the rear and side elevation.