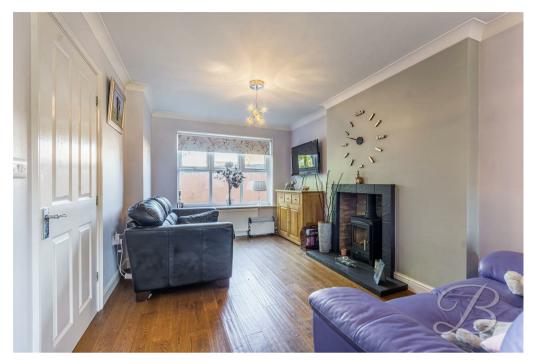

Step inside and you'll be welcomed from the hallway into a bright and airy lounge, where a large front-facing window fills the space with natural light. There's plenty of room for all your favourite furnishings, and the open-plan layout flows directly into the dining area, perfect for mealtimes and entertaining. Just off the dining space is a convenient utility room and WC, adding that extra bit of functionality to everyday living. The kitchen is fitted with a range of modern cabinets and units, an inset sink and space for further appliances — ideal for busy mornings or relaxed evenings at home.

# Living Room/Dining Room 10'7" x 21'9"

Wooden flooring open plan living room/dining room with central heating radiator, feature fireplace, ample space for your desired dining furniture and a window to the front elevation.