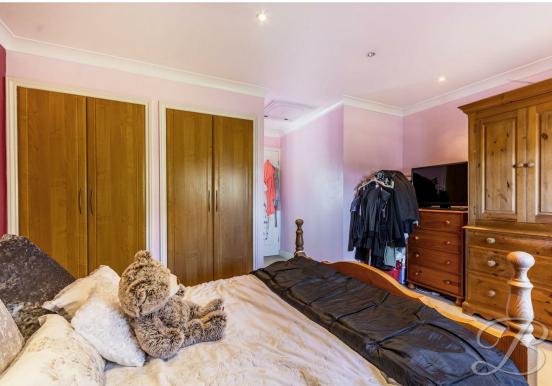

#### Bedroom One

Spacious master bedroom with carpeted flooring, central heating radiator, ample room for your desired furniture and a window to the front elevation.