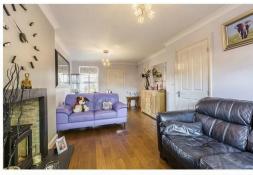

# Living Room/Dining Room 10'7" x 21'9"

Wooden flooring open plan living room/dining room with central heating radiator, feature fireplace, ample space for your desired dining furniture and a window to the front elevation.