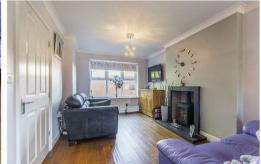

# Living Room/Dining Room 10'7" x 21'9"

Wooden flooring open plan living room/dining room with central heating radiator, feature fireplace, ample space for your desired dining furniture and a window to the front elevation.