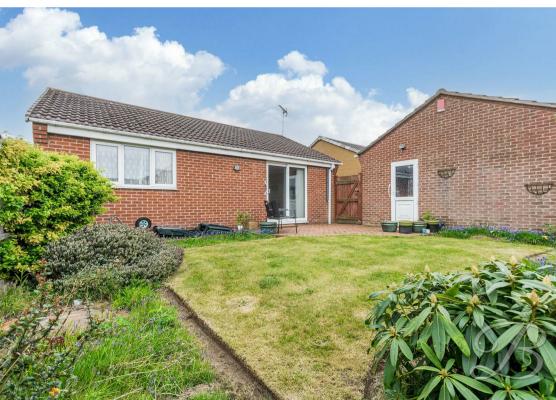

## Outside

There is driveway, providing off-street parking and access to the garage. The rear garden has been beautifully landscaped, featuring a paved patio area and flowered and planted border. The rest is mainly laid to lawn, offering a serene and private outdoor space.