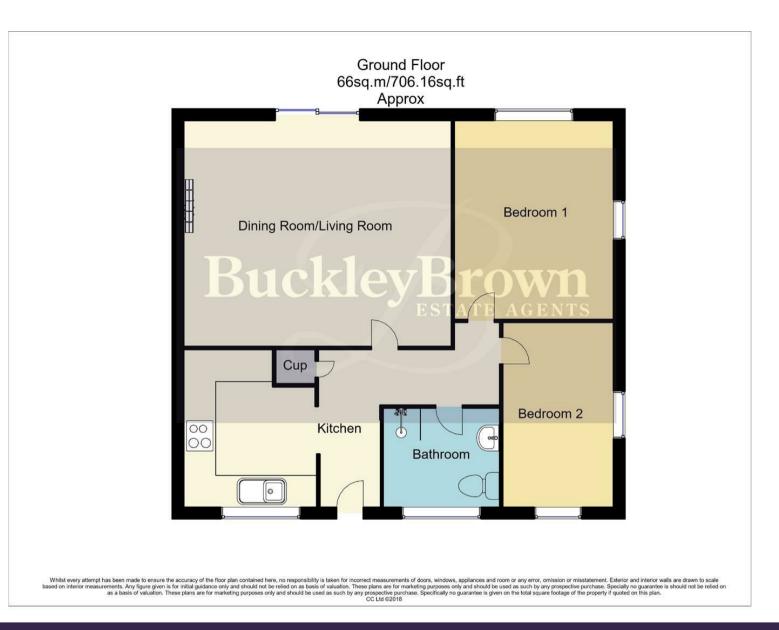

## Entrance Hall

With a central heating radiator, loft hatch access, and a useful storage cupboard.

There is an opening into the kitchen. Doors provide access into;

## Kitchen 8'1" x 9'3"

The kitchen is fitted with a matching range of wall and base units with sink and drainer set into work surface. Integrated appliances include an eye-level oven and a four-ring gas hob. There is space and

plumbing for a washing machine and further space for a fridge/freezer. With a window to the front elevation.

Dining/Living Room 16'7" x 13'8"
There is ample space for every day living.
The focal point is the feature fireplace,
providing a warm and cosy feel. With a
central heating radiator and patio doors
that lead onto the rear garden.

Bedroom One 9'11" x 12'0"
With a window to the side elevation, window to the rear elevation, and a central heating radiator.

Bedroom Two 6'11" x 10'10" With a window to the front elevation and a central heating radiator.

Bathroom 7'4" x 6'6" Fitted with a vanity hand wash basin, low level WC set into vanity unit and a walk-in shower. With an opaque window to the front elevation and a chrome heated towel rail.