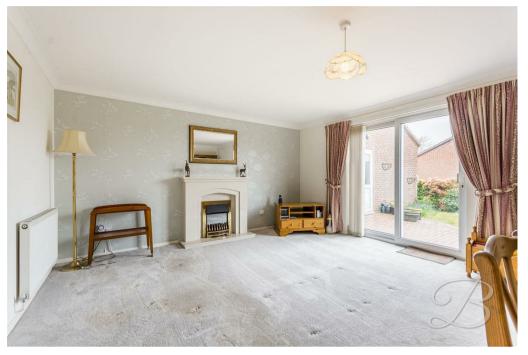

As you step inside, you will be greeted by the kitchen, fitted with matching units, providing ample storage and workspace. It is perfect for those who enjoy cooking or entertaining at home. There is a spacious living/dining room featuring a charming fireplace and direct access to the garden. This reception room provides an ideal space for relaxation and entertainment.

plumbing for a washing machine and further space for a fridge/freezer. With a window to the front elevation.

Dining/Living Room 16'7" x 13'8"
There is ample space for every day living.
The focal point is the feature fireplace,
providing a warm and cosy feel. With a
central heating radiator and patio doors
that lead onto the rear garden.