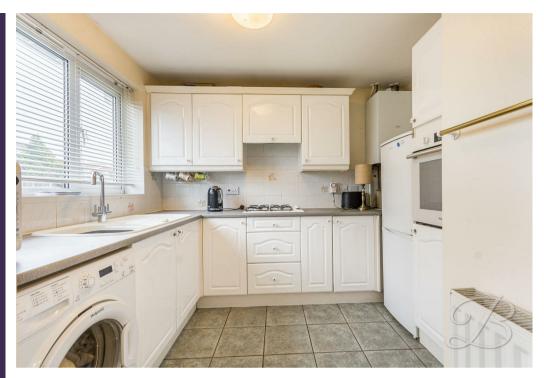

As you step inside, you will be greeted by the kitchen, fitted with matching units, providing ample storage and workspace. It is perfect for those who enjoy cooking or entertaining at home. There is a spacious living/dining room featuring a charming fireplace and direct access to the garden. This reception room provides an ideal space for relaxation and entertainment.

## Kitchen 8'1" x 9'3"

The kitchen is fitted with a matching range of wall and base units with sink and drainer set into work surface. Integrated appliances include an eye-level oven and a four-ring gas hob. There is space and

plumbing for a washing machine and further space for a fridge/freezer. With a window to the front elevation.

Dining/Living Room 16'7" x 13'8"
There is ample space for every day living.
The focal point is the feature fireplace,
providing a warm and cosy feel. With a
central heating radiator and patio doors
that lead onto the rear garden.