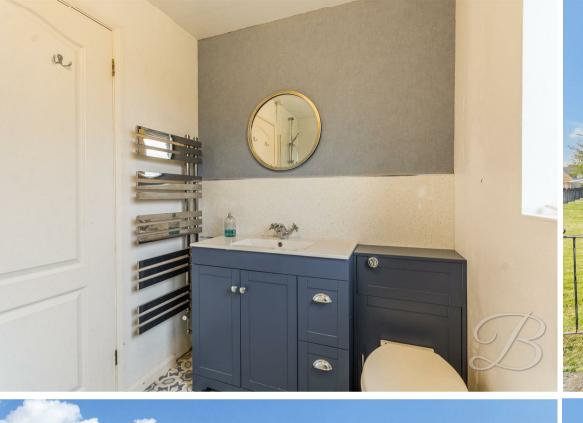

Bathroom 7'4" x 6'6" Fitted with a vanity hand wash basin, low level WC set into vanity unit and a walk-in shower. With an opaque window to the front elevation and a chrome heated towel rail.