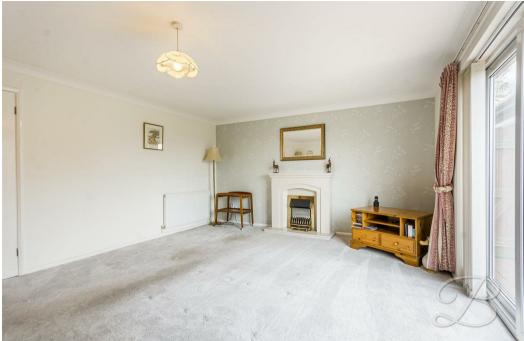

plumbing for a washing machine and further space for a fridge/freezer. With a window to the front elevation.

Dining/Living Room 16'7" x 13'8"
There is ample space for every day living.
The focal point is the feature fireplace,
providing a warm and cosy feel. With a
central heating radiator and patio doors
that lead onto the rear garden.