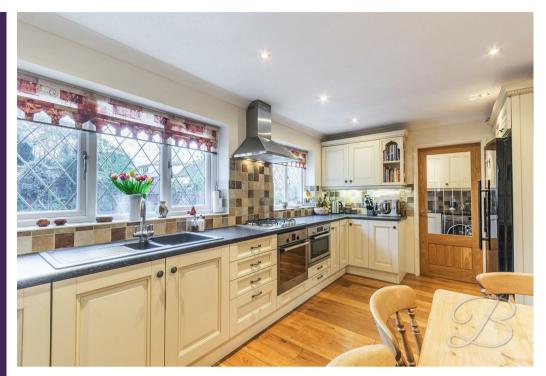

#### Kitchen 9'10" x 14'5"

The kitchen is stylishly appointed with a range of matching wall and base units topped with complementary work surfaces. It features an inset one and a half bowl sink with a sleek mixer tap, splashback tiles, and twin integrated ovens with a gas hob and extractor hood above. Natural light pours in through two sets of rear-facing windows, enhancing the warmth of the wooden flooring. There's ample room for a dining table, making it an ideal space for everyday meals. Plus, it conveniently leads through to a practical utility room.