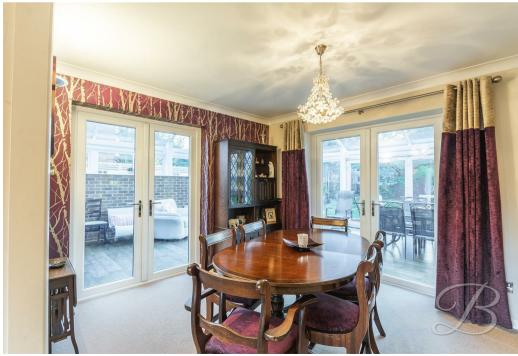

## Dining Room 9'10" x 11'8"

A bright and airy space, this lovely room boasts two sets of patio doors that open into the garden/sun room. Finished with a central heating radiator and soft carpeted flooring, there's plenty of room to accommodate your choice of furnishings.