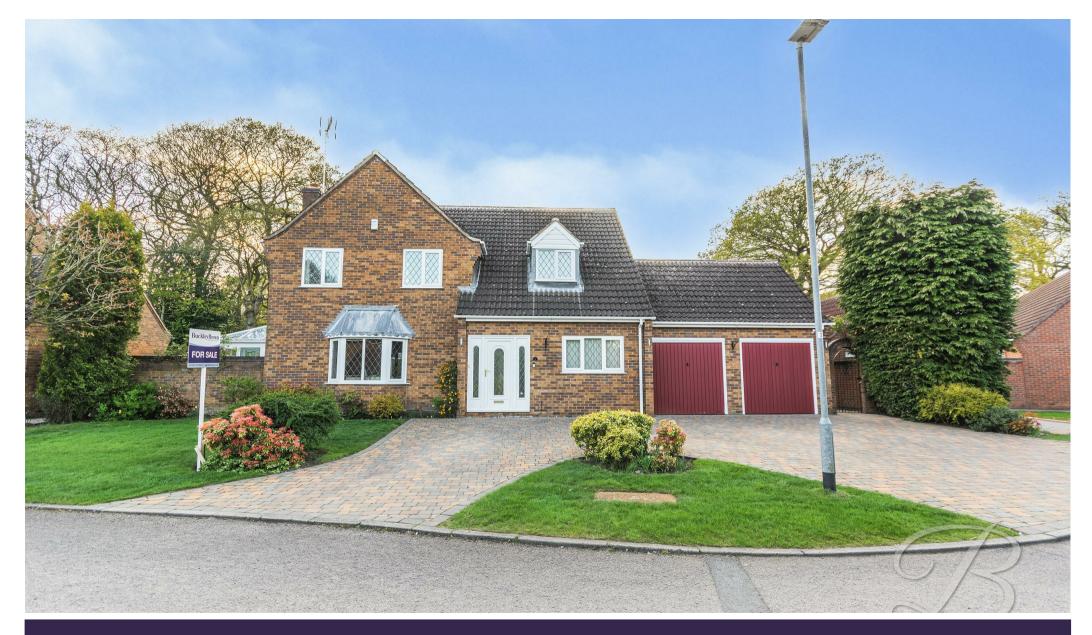

£495,000

FAIRLAWNS | | MANSFIELD | NG18 3EP

#### YOUR DREAM HOME AWAITS!

This beautifully presented 4/5-bedroom property in Mansfield offers the perfect combination of modern design and family-friendly functionality. From the moment you enter, the spacious entrance hall will immediately make you feel right at home. Let's take a closer look

Externally, the property is just as impressive, with beautifully landscaped front lawns, a driveway with ample parking, and access to an attached garage. The rear garden offers a large lawn area, a patio seating area and decorative shrubs, all enclosed by a secure fence to ensure privacy.

#### Outside

Externally, this beautifully maintained home boasts exceptional curb appeal. The front is framed by neatly kept lawned areas, while a private driveway offers ample parking. A pathway guides you to the rear garden. The rear garden is generously sized, with a large lawn area and patio seating area, while decorative shrubs add a touch of colour. The garden is fully enclosed with fencing, providing privacy and a safe space for all to enjoy.