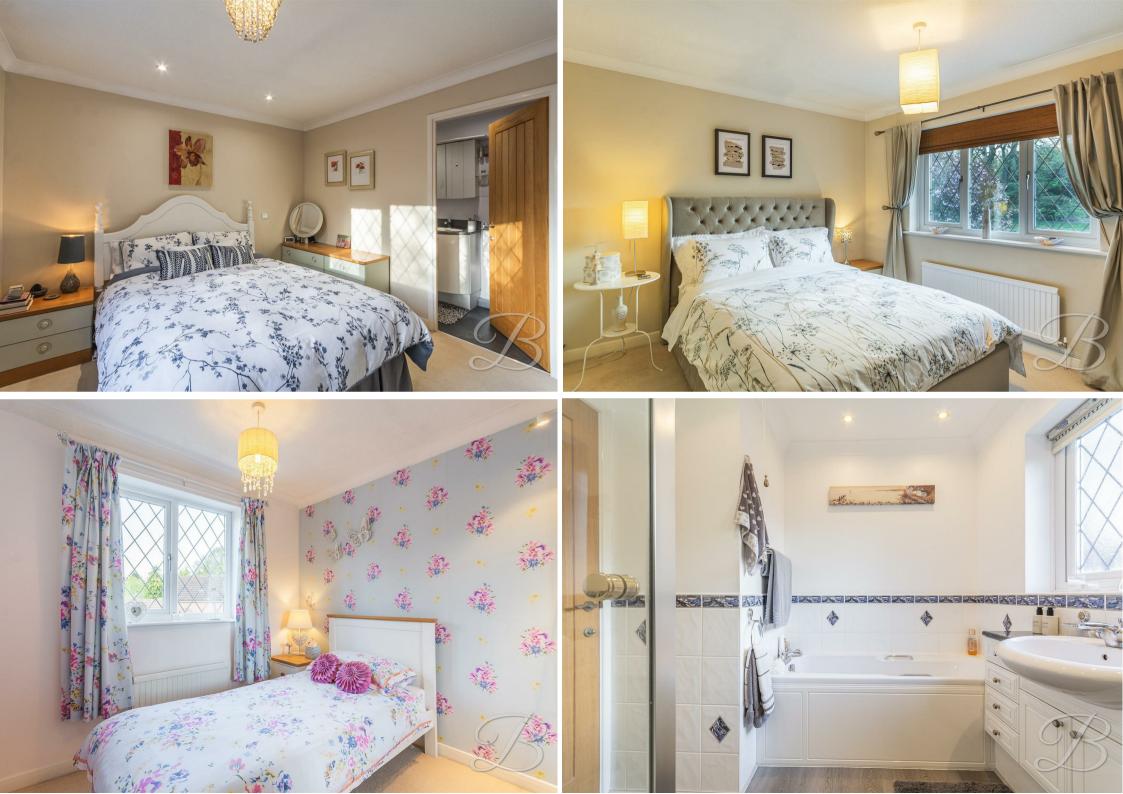

Upstairs, the home continues to impress with four spacious bedrooms. Three of these include built-in wardrobes, providing plenty of storage. The master suite boasts its own luxurious en-suite bathroom, while the family bathroom features a neutral four-piece suite, perfect for relaxing after a long day.

#### Bedroom One 10'6" x 13'3"

Carpeted flooring, central heating radiator, generous sized built in wardrobes and an en suite facility. Window to the rear elevation.

#### Bedroom Two 10'9" x 11'8"

Carpeted flooring, central heating radiator and a window to the rear elevation.

#### Bedroom Three 8'9" x 11'9"

Carpeted flooring, central heating radiator, built in wardrobe and a window to the front elevation.

#### Bedroom Four 8'7" x 9'3"

Carpeted flooring, central heating radiator, built in wardrobe and a window to the front elevation.

#### Bathroom 7'10" x 8'10"

Neutral four piece family suite located off the landing including a hand wash basin, low flush WC, shower and a bath. Window to the rear elevation.