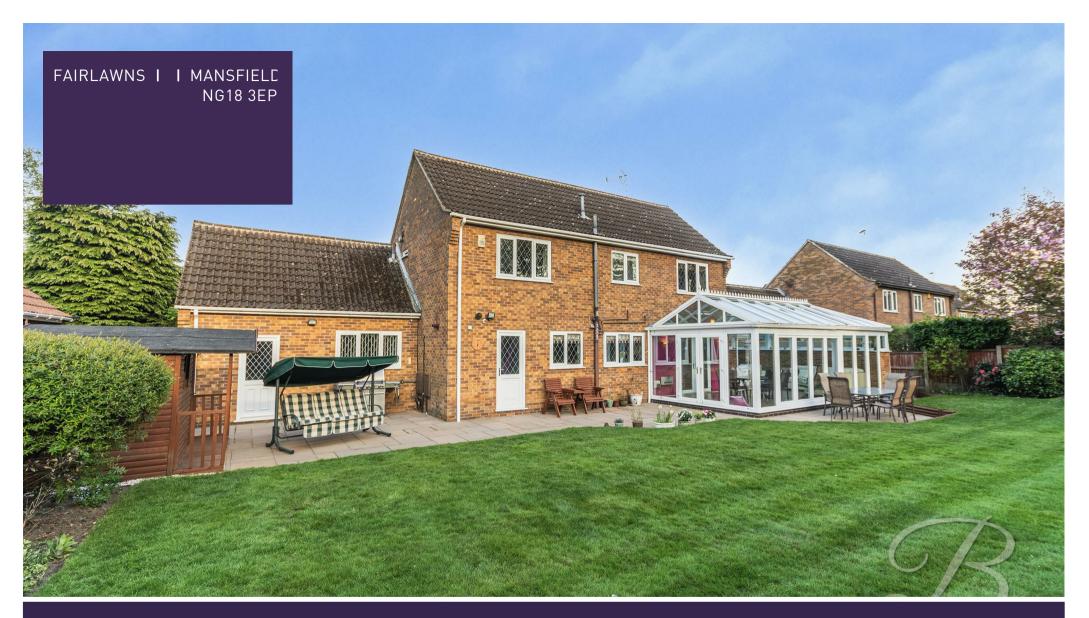

Externally, the property is just as impressive, with beautifully landscaped front lawns, a driveway with ample parking, and access to an attached garage. The rear garden offers a large lawn area, a patio seating area and decorative shrubs, all enclosed by a secure fence to ensure privacy.

#### Outside

Externally, this beautifully maintained home boasts exceptional curb appeal. The front is framed by neatly kept lawned areas, while a private driveway offers ample parking. A pathway guides you to the rear garden. The rear garden is generously sized, with a large lawn area and patio seating area, while decorative shrubs add a touch of colour. The garden is fully enclosed with fencing, providing privacy and a safe space for all to enjoy.