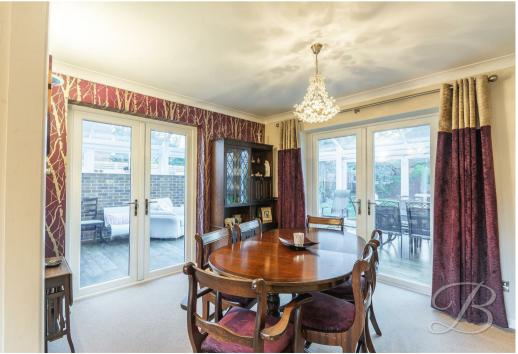

## Dining Room 9'10" x 11'8"

A bright and airy space, this lovely room boasts two sets of patio doors that open into the garden/sun room. Finished with a central heating radiator and soft carpeted flooring, there's plenty of room to accommodate your choice of furnishings.