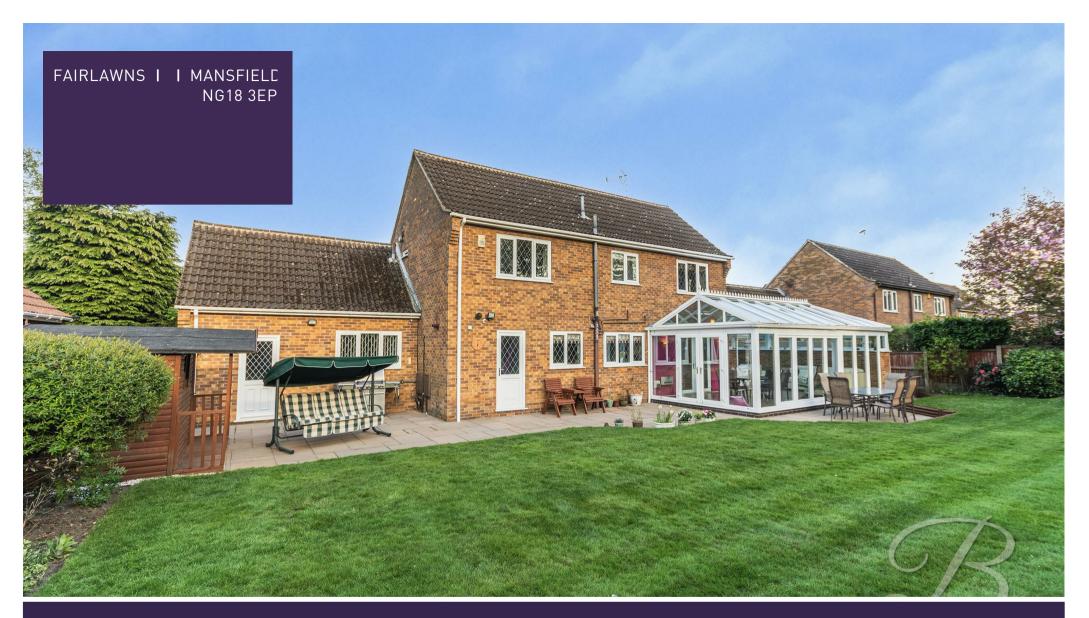

#### Outside

Externally, this beautifully maintained home boasts exceptional curb appeal. The front is framed by neatly kept lawned areas, while a private driveway offers ample parking. A pathway guides you to the rear garden. The rear garden is generously sized, with a large lawn area and patio seating area, while decorative shrubs add a touch of colour. The garden is fully enclosed with fencing, providing privacy and a safe space for all to enjoy.