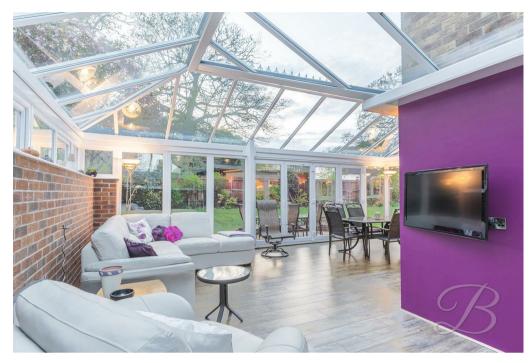

# Garden Room/Sun Room 23'8" x 24'2"

This stunning garden room is filled with natural light, thanks to its glass roof and wraparound windows that offer panoramic views of the garden. Thoughtfully designed for comfort, it features electric heaters and a seamless connection to the outdoors with patio doors and elegant bifolding doors.