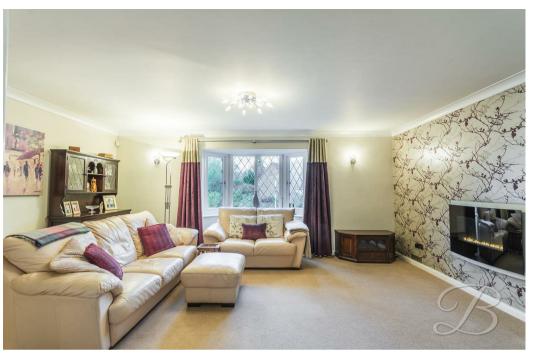

#### Living Room 17'7" x 12'5"

A charming and inviting reception room, featuring a stunning bay window that fills the space with natural light.

Complemented by a central heating radiator, a stylish gas fireplace, and carpeted flooring, this room flows seamlessly into the dining area—perfect for both relaxing and entertaining.