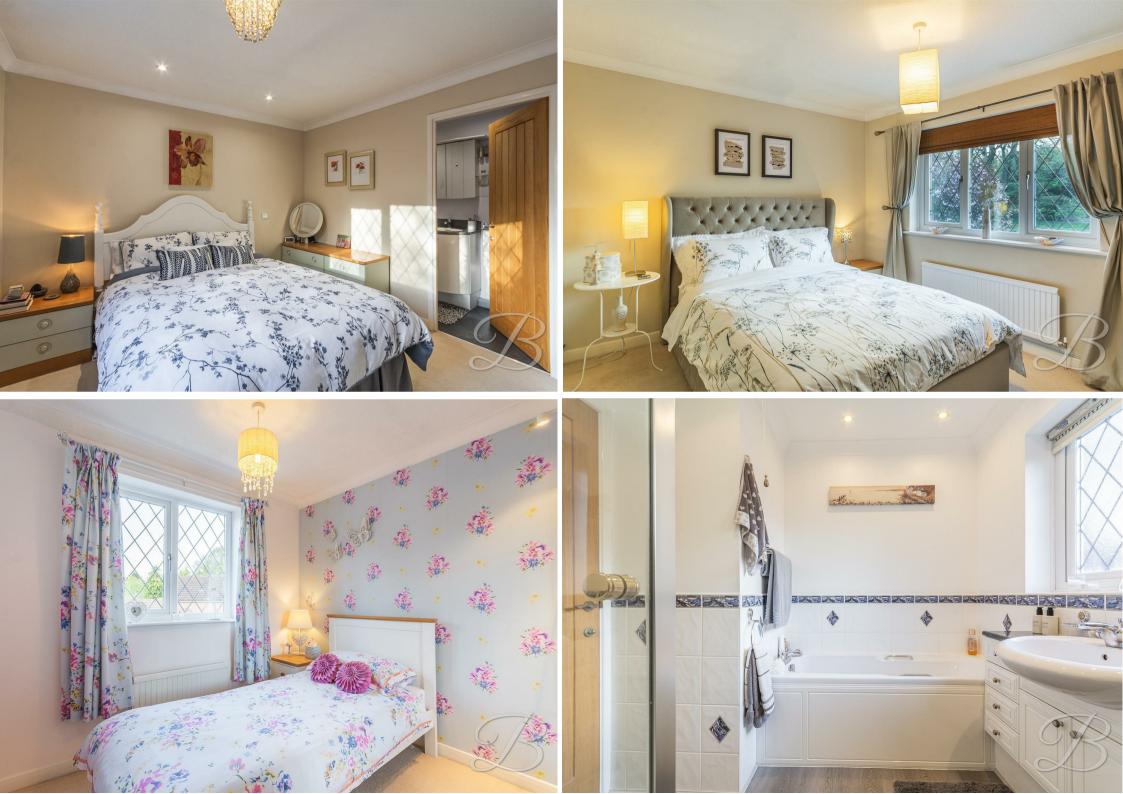

#### Bedroom One 10'6" x 13'3"

Carpeted flooring, central heating radiator, generous sized built in wardrobes and an en suite facility. Window to the rear elevation.

#### En-Suite 3'5" x 8'10"

Three piece suite comprising of a hand wash basin, low flush WC and a shower. Window to the side elevation.

#### Bedroom Two 10'9" x 11'8"

Carpeted flooring, central heating radiator and a window to the rear elevation.

#### Bedroom Three 8'9" x 11'9"

Carpeted flooring, central heating radiator, built in wardrobe and a window to the front elevation.

#### Bedroom Four 8'7" x 9'3"

Carpeted flooring, central heating radiator, built in wardrobe and a window to the front elevation.

#### Bathroom 7'10" x 8'10"

Neutral four piece family suite located off the landing including a hand wash basin, low flush WC, shower and a bath. Window to the rear elevation.