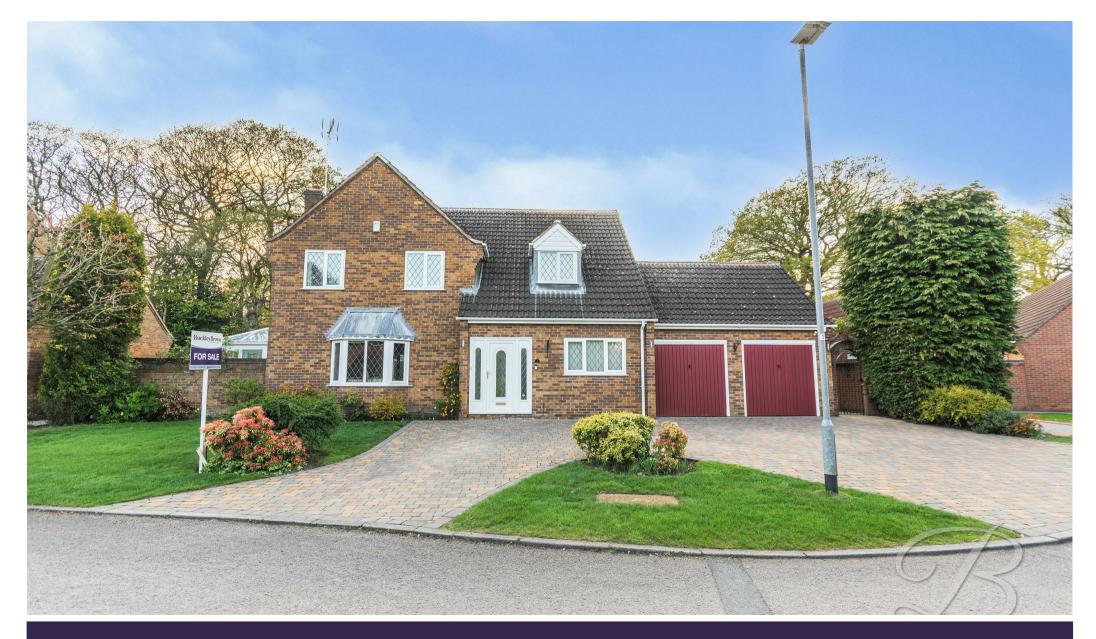

Asking Price £510,000

FAIRLAWNS | | MANSFIELD | NG18 3EP

Externally, the property is just as impressive, with beautifully landscaped front lawns, a driveway with ample parking, and access to an attached garage. The rear garden offers a large lawn area, a patio seating area and decorative shrubs, all enclosed by a secure fence to ensure privacy.

#### Outside

Externally, this beautifully maintained home boasts exceptional curb appeal. The front is framed by neatly kept lawned areas, while a private driveway offers ample parking. A pathway guides you to the rear garden. The rear garden is generously sized, with a large lawn area and patio seating area, while decorative shrubs add a touch of colour. The garden is fully enclosed with fencing, providing privacy and a safe space for all to enjoy.