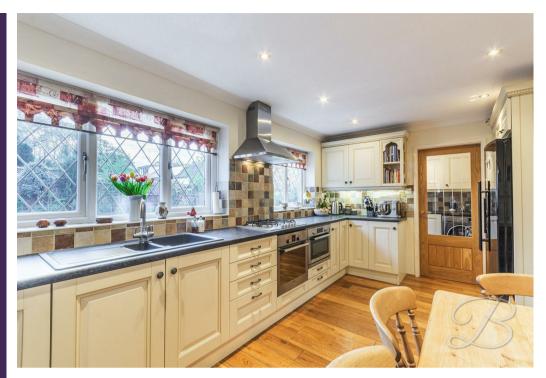

#### Kitchen 9'10" x 14'5"

The kitchen is stylishly appointed with a range of matching wall and base units topped with complementary work surfaces. It features an inset one and a half bowl sink with a sleek mixer tap, splashback tiles, and twin integrated ovens with a gas hob and extractor hood above. Natural light pours in through two sets of rear-facing windows, enhancing the warmth of the wooden flooring. There's ample room for a dining table, making it an ideal space for everyday meals. Plus, it conveniently leads through to a practical utility room.