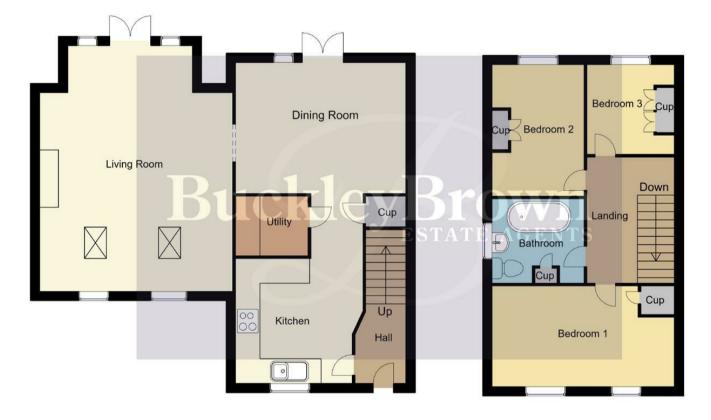

## Ground Floor 67 Sq.m/ 716.75 Sq.ft Approx

## First Floor 40 Sq.m/ 432.47 Sq.ft Approx

Whilst every attempt has been made to ensure the accuracy of the floor plan contained here, no responsibility is taken for incorrect measurements of doors, windows, appliances and room or any error, omission or misstatement. Exterior and interior walls are drawn to scale based on interior measurements. Any figure given is for initial guidance only and should not be relied on as basis of valuation. These plans are for marketing purposes only and should be used as such by any prospective purchase. Specially no guarantee is given on the total square footage of the property if quoted on this plan.