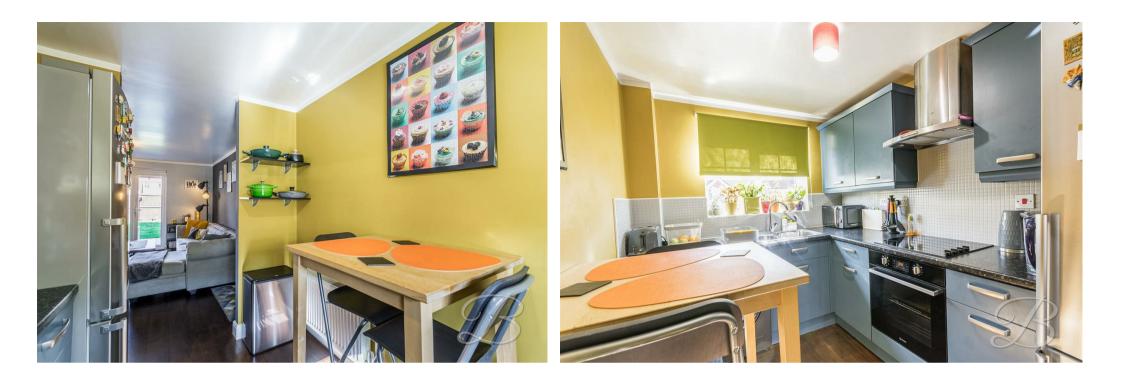

The property comprises a spacious lounge with access to a private garden, a kitchen with matching units and space for a breakfast bar, a modern bathroom with a white suite, and two well-proportioned bedrooms. The first bedroom is a double, complete with built-in wardrobes, while the second is a single room.

## Kitchen 7'1" x 9'8"

Fitted with a range of wall and base units with sink and drainer set into work surface. Integrated appliances include an electric oven, and an electric hob with an extractor fan over. There is space and plumbing for a washing machine and further space for a fridge/freezer. With a window to the front elevation.