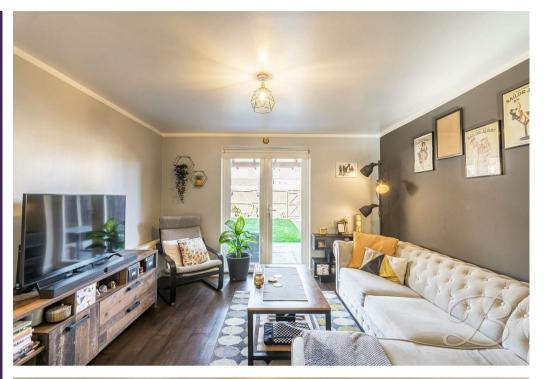

The property comprises a spacious lounge with access to a private garden, a kitchen with matching units and space for a breakfast bar, a modern bathroom with a white suite, and two well-proportioned bedrooms. The first bedroom is a double, complete with built-in wardrobes, while the second is a single room.

## Living Room 11'4" x 14'1"

The living room is bright and spacious, with French doors that provide access onto the rear garden for convenience. There is also a useful storage cupboard.