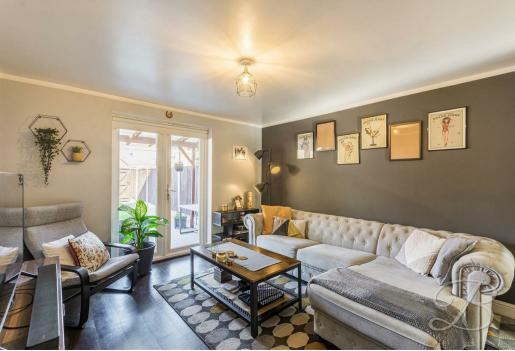

The property comprises a spacious lounge with access to a private garden, a kitchen with matching units and space for a breakfast bar, a modern bathroom with a white suite, and two well-proportioned bedrooms. The first bedroom is a double, complete with built-in wardrobes, while the second is a single room.

## Living Room 11'4" x 14'1"

The living room is bright and spacious, with French doors that provide access onto the rear garden for convenience. There is also a useful storage cupboard.