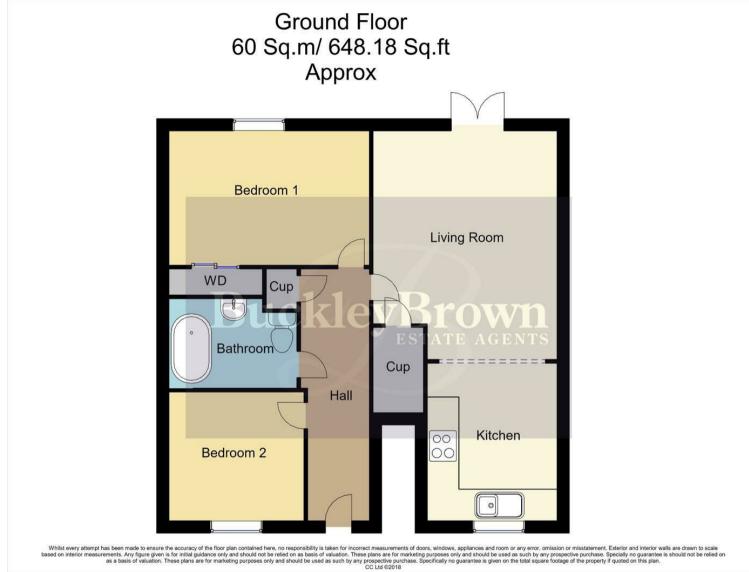

#### Entrance Hall

There is a useful storage cupboard. Doors provide access into;

## Living Room 11'4" x 14'1"

The living room is bright and spacious, with French doors that provide access onto the rear garden for convenience. There is also a useful storage cupboard.

## Kitchen 7'1" x 9'8"

Fitted with a range of wall and base units with sink and drainer set into work surface. Integrated appliances include an electric oven, and an electric hob with an extractor fan over. There is space and plumbing for a washing machine and further space for a fridge/freezer. With a window to the front elevation.

#### Bedroom One 8'3" x 12'4"

With a window to the rear elevation and a central heating radiator. There is also a fitted wardrobe.

Bedroom Two 7'5" x 8'4" With a window to the front elevation and a central heating radiator.

## Bathroom 5'6" x 7'10"

The bathroom is fitted with a three-piece suite in white comprising a low level WC, pedestal hand wash basin and a panelled bath with a shower over. With complimentary tiled splash back and a central heating radiator.