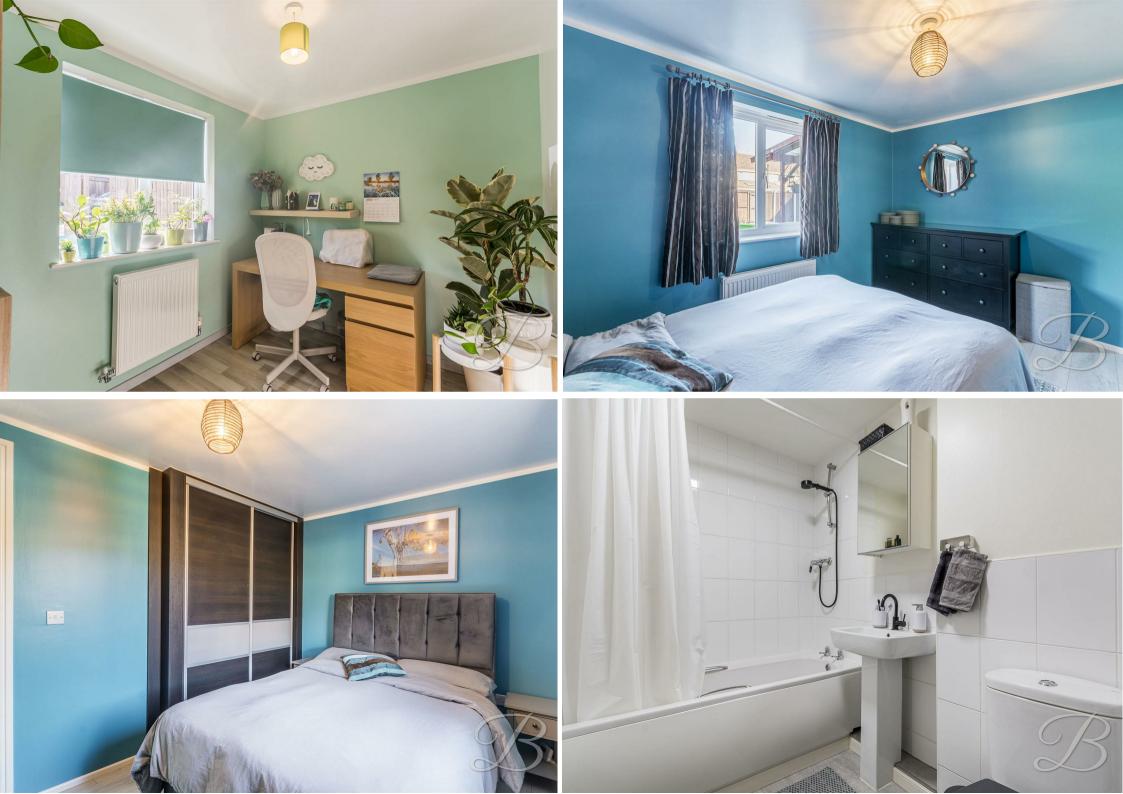

The property comprises a spacious lounge with access to a private garden, a kitchen with matching units and space for a breakfast bar, a modern bathroom with a white suite, and two well-proportioned bedrooms. The first bedroom is a double, complete with built-in wardrobes, while the second is a single room.

#### Bedroom One 8'3" x 12'4"

With a window to the rear elevation and a central heating radiator. There is also a fitted wardrobe.

Bedroom Two 7'5" x 8'4" With a window to the front elevation and a central heating radiator.

## Bathroom 5'6" x 7'10"

The bathroom is fitted with a three-piece suite in white comprising a low level WC, pedestal hand wash basin and a panelled bath with a shower over. With complimentary tiled splash back and a central heating radiator.