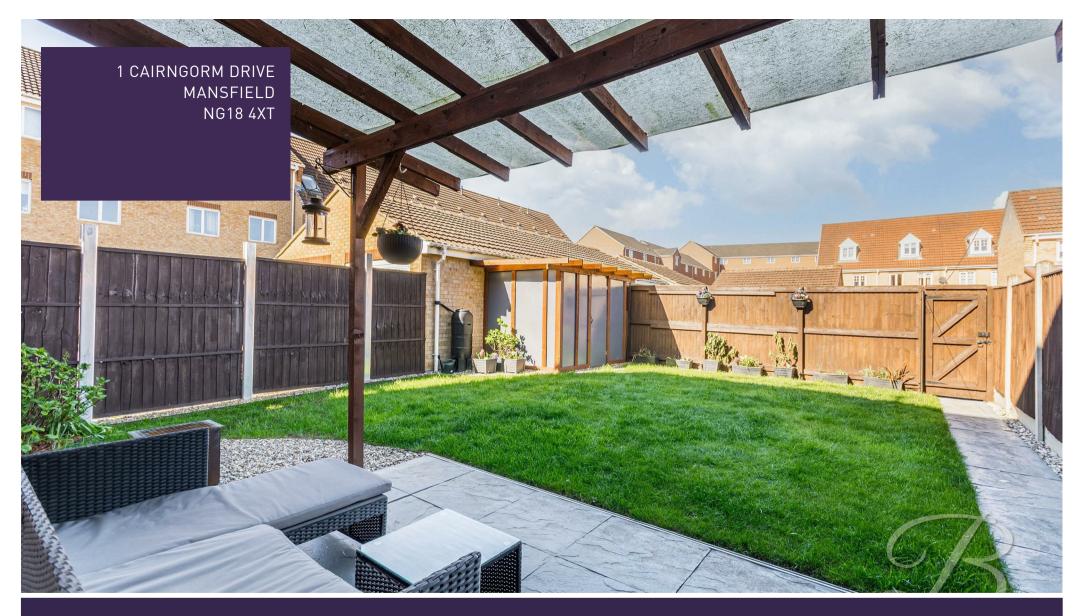

One of the unique features of this property is its generous private rear garden. It has been beautifully landscaped with a patio area featuring a pergola, and the rest mainly laid to lawn. Additionally, the property comes with an allocated parking space.

#### Outside

There isn an enclosed rear garden that has been beautifully landscaped with a patio area featuring a pergola, and the rest mainly laid to lawn. Additionally, the property comes with an allocated parking space.