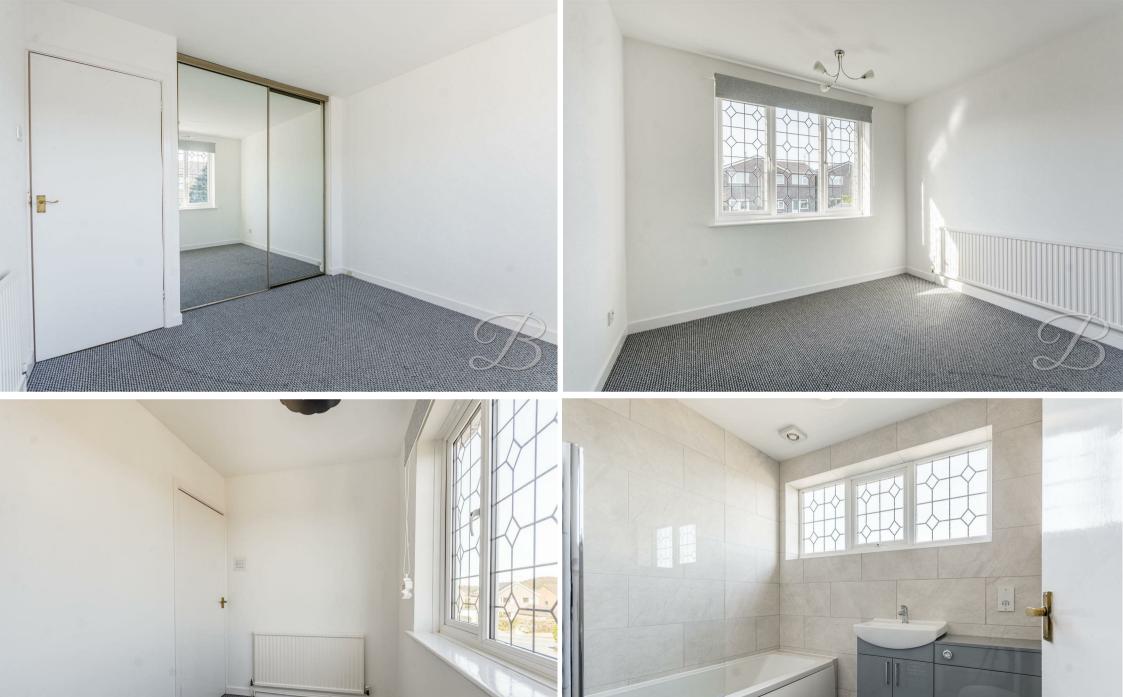

### Bedroom One 10'0" x 12'2"

With carpeted flooring, central heating radiator and a window to the rear elevation. This room also benefits from a built in wardrobe.

#### Bedroom Two 9'11" x 9'0"

With carpeted flooring, central heating radiator and a window to the rear elevation.

Bedroom Three 9'11" x 5'11" With carpeted flooring, central heating radiator and a window to the front

#### Bathroom 6'10" x 5'11"

Complete with a three piece suite including a bath with an over head shower, low flush WC and hand wash basin. With a window to the front elevation.