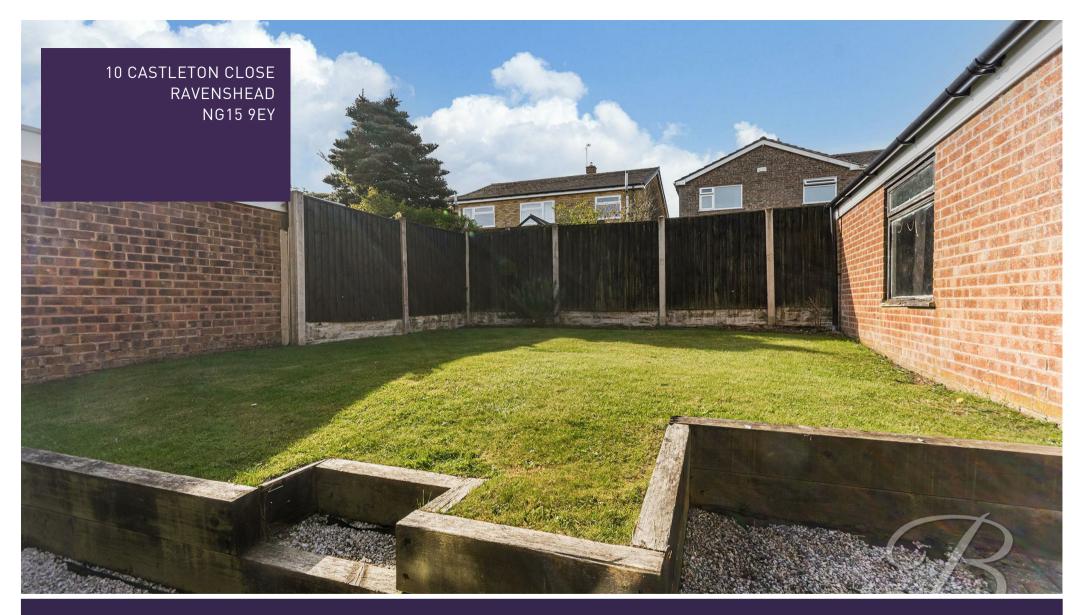

The exterior of the property is equally impressive. To the front, a private driveway leads to the garage, offering both parking and storage. The neatly laid front lawn is bordered by mature, well-maintained shrubbery and enclosed with secure fencing, enhancing the home's privacy and kerb appeal. To the rear, the garden offers a delightful retreat—ideal for both entertaining and quiet enjoyment. A spacious patio seating area provides the perfect setting for al fresco dining or summer gatherings, while the large, enclosed lawn is perfect for children to play or pets to roam freely, all surrounded by secure fencing for added peace of mind.

#### Outside

elevation

The front of the property features a driveway leading to the garage, complemented by a neatly laid lawn, well-maintained shrubbery, and secure fencing for added privacy. To the rear, the garden offers a spacious patio seating area, ideal for outdoor relaxation or entertaining, alongside a generous laid lawn enclosed

by surrounding fencing for a private and enclosed outdoor space.

Whilst every attempt has been made to ensure the accuracy of the floor plan contained here, no responsibility is taken for incorrect measurements of doors, windows, appliances and room or any error, omission or misstatement. Exterior and interior walls are drawn to scale based on interior measurements. Any figure given is for initial guidance only and should not be relied on as basis of valuation. These plans are for marketing purposes only and should be used as such by any prospective purchase. Specially no guarantee is should not be relied on as a basis of valuation. These plans are for marketing purposes only and should be used as such by any prospective purchase. Specifically no guarantee is given on the total square footage of the property if quoted on this plan.