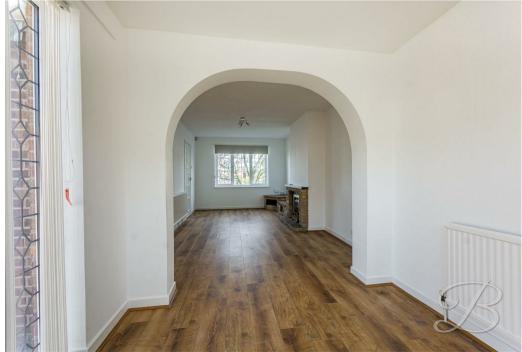

Upon entering the property, you are welcomed into a warm and inviting interior that combines practicality with charm. The well-appointed kitchen is fully equipped and features matching wooden cabinetry that provides ample storage and workspace, ideal for home cooking and entertaining. The spacious open-plan living and dining area offers a versatile and sociable space. The living room is enhanced by a characterful feature fireplace—creating a cosy focal point—while the adjoining dining area benefits from double doors that open directly onto the rear garden, allowing for plenty of natural light and effortless indoor-outdoor flow.

## Living Room 9'10" x 18'3"

With laminate flooring, feature fireplace and a window to the front elevation. This room offers an open plan design through to the dining room.

# Dining Room 8'0" x 9'0"

With laminate flooring, window to rear elevation and double doors opening directly onto the garden.