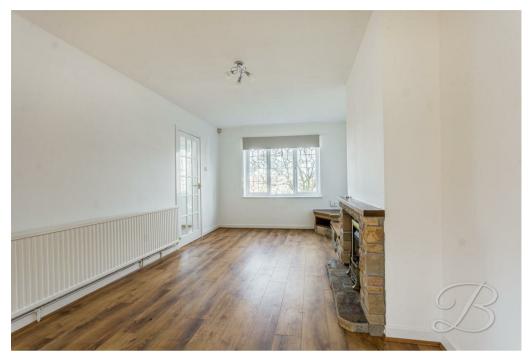

Upon entering the property, you are welcomed into a warm and inviting interior that combines practicality with charm. The well-appointed kitchen is fully equipped and features matching wooden cabinetry that provides ample storage and workspace, ideal for home cooking and entertaining. The spacious open-plan living and dining area offers a versatile and sociable space. The living room is enhanced by a characterful feature fireplace—creating a cosy focal point—while the adjoining dining area benefits from double doors that open directly onto the rear garden, allowing for plenty of natural light and effortless indoor-outdoor flow.

## Living Room 9'10" x 18'3"

With laminate flooring, feature fireplace and a window to the front elevation. This room offers an open plan design through to the dining room.