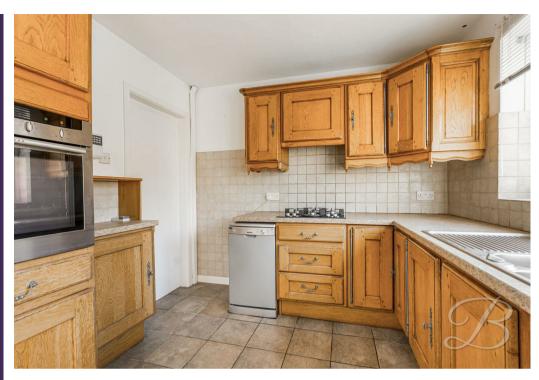

Upon entering the property, you are welcomed into a warm and inviting interior that combines practicality with charm. The well-appointed kitchen is fully equipped and features matching wooden cabinetry that provides ample storage and workspace, ideal for home cooking and entertaining. The spacious open-plan living and dining area offers a versatile and sociable space. The living room is enhanced by a characterful feature fireplace—creating a cosy focal point—while the adjoining dining area benefits from double doors that open directly onto the rear garden, allowing for plenty of natural light and effortless indoor-outdoor flow.

#### Kitchen 9'9" x 8'11"

Complete with a range of matching wooden cabinetry with ample worktop surfaces. It features an inset sink and drainer, integrated eye level oven, gas hob and space for appliances. With a window to the rear elevation and a window providing access onto the garden.