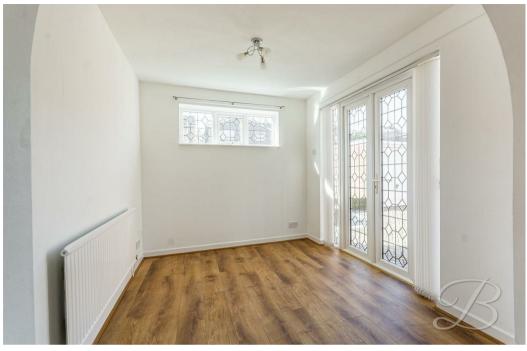

# Dining Room 8'0" x 9'0"

With laminate flooring, window to rear elevation and double doors opening directly onto the garden.