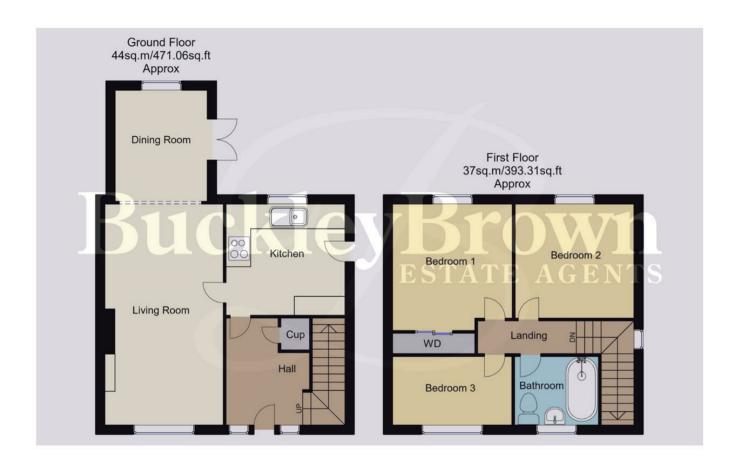

# **Entrance Hall**

With laminate flooring, stairs rising to the first floor, built in storage cupboard and surrounding doors providing access into;

#### Kitchen 9'9" x 8'11"

Complete with a range of matching wooden cabinetry with ample worktop surfaces. It features an inset sink and drainer, integrated eye level oven, gas hob and space for appliances. With a window to the rear elevation and a window providing access onto the garden.

## Living Room 9'10" x 18'3"

With laminate flooring, feature fireplace and a window to the front elevation. This room offers an open plan design through to the dining room.

# Dining Room 8'0" x 9'0"

With laminate flooring, window to rear elevation and double doors opening directly onto the garden.

### Landing

Surrounding doors provide access into;

### Bedroom One 10'0" x 12'2"

With carpeted flooring, central heating radiator and a window to the rear elevation. This room also benefits from a built in wardrobe.

#### Bedroom Two 9'11" x 9'0"

With carpeted flooring, central heating radiator and a window to the rear elevation.

Bedroom Three 9'11" x 5'11" With carpeted flooring, central heating radiator and a window to the front

#### Bathroom 6'10" x 5'11"

Complete with a three piece suite including a bath with an over head shower, low flush WC and hand wash basin. With a window to the front elevation.