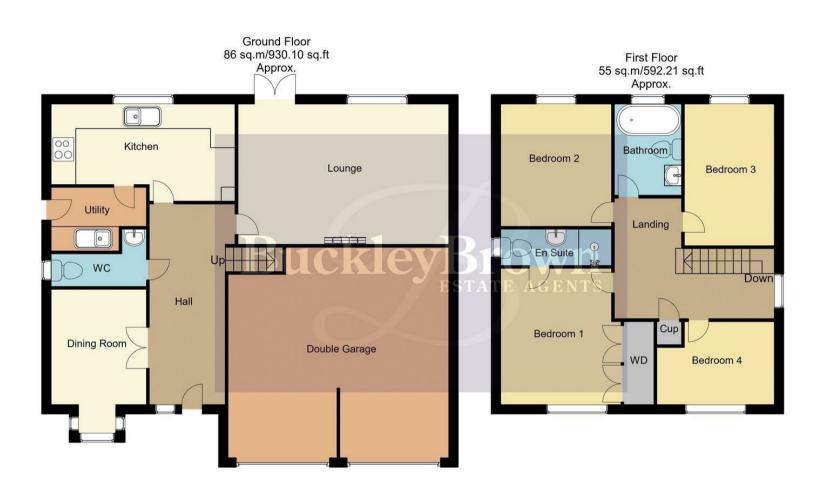

## Double Garage

Ample space for vehicles or storage.

Whilst every attempt has been made to ensure the accuracy of the floor plan contained here, no responsibility is taken for incorrect measurements of doors, windows, appliances and room or any error, omission or misstatement. Exterior and interior walls are drawn to scale based on interior measurements. Any figure given is for initial guidance only and should not be relied on as basis of valuation. These plans are for marketing purposes only and should be used as such by any prospective purchase. Specially no guarantee is given on the total square footage of the property if quoted on this plan.