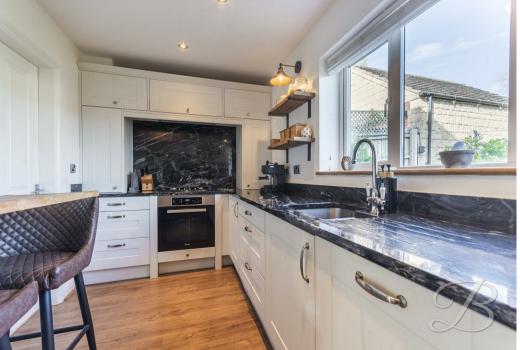

Upon entry, you will find the bright and airy entrance hall which leads to the living room, hosting a great living space for entertaining guests. The box window allows plenty of light to fill the room and the interior design creates a warm and cosy ambience. This is stunningly decorated space to relax and unwind while admiring the garden views from the french doors. Through to the kitchen area which provides an impressive space for entertaining guests! The kitchen comprises a gorgeous modern and stylish family sized kitchen with room for a breakfast bar which provides modern day living at its finest. Complete with a beautiful range of matching wall and base units with marble worktop surfaces. This property also benefits from a handy WC and utility room. The final room on the ground floor is the dining room, this has ample space for your desired furniture making this the perfect place to host.

# Kitchen 15'1" x 8'2"

Laminate flooring, matching modern cabinets with marble work tops and splash back above, integrated appliances such as a dishwasher, oven, inset sink and space for a double fridge freezer. Window to the rear elevation and space for a small breakfast bar.