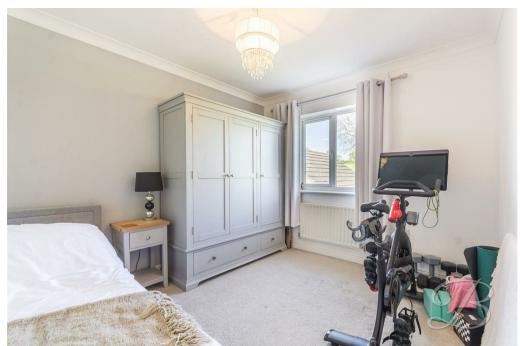

#### Bedroom Two 9'3" x 10'11"

Carpeted bedroom with central heating radiator and a window to the rear elevation.

## Bedroom Three 7'7" x 11'10"

Carpeted bedroom with central heating radiator and a window to the rear elevation.

## Bedroom Four 10'3" x 7'4"

Carpeted bedroom with central heating radiator and a window to the front elevation.