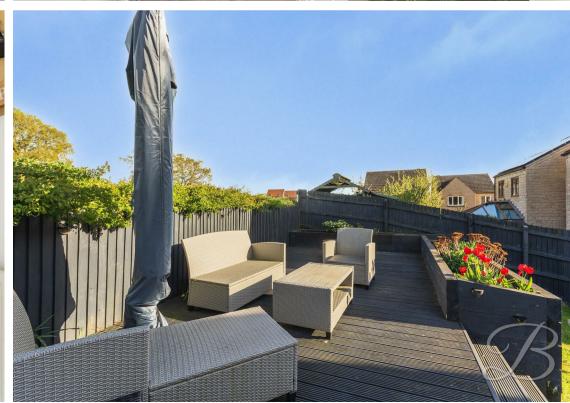

Outside, the garden has been stunningly landscaped with a well-manicured lawn along with a patio and a decking area. The front of this residence hosts a double garage for ample storage space, and a driveway offering private parking for multiple cars. This home has clearly has a lot of time and effort into it and is a credit to its owners. Call now to arrange a viewing!

#### Outside

Large driveway, double garage and a well maintained lawn area to the front elevation. To the rear you will find a spacious private garden with a laid to lawn area and patio along with a raised decking area perfect for alfresco dining.