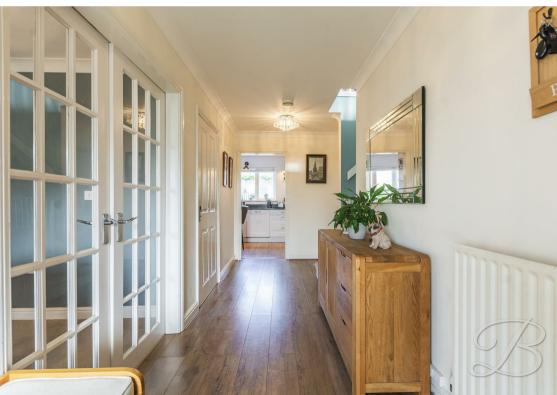

#### Hall

Spacious hallway with laminate flooring and central heating radiator.