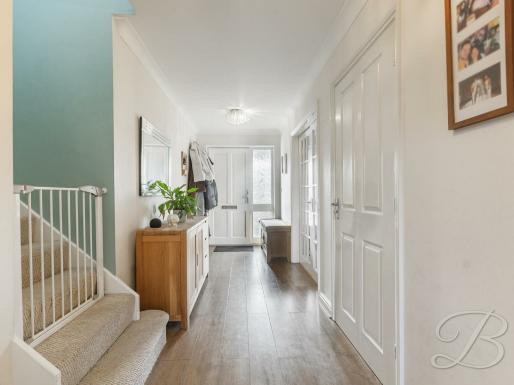

#### Hall

Spacious hallway with laminate flooring and central heating radiator.