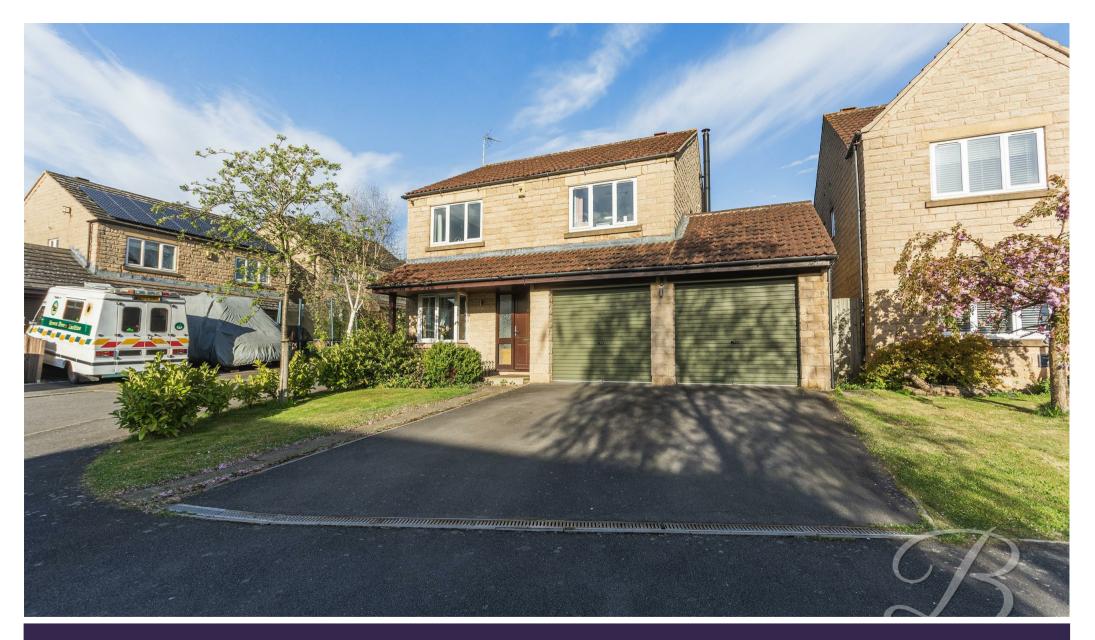

Offers Over £375,000

14 ST. MICHAELS VIEW | SELSTON | NOTTINGHAM | NG16 6BP

BREATH-TAKING!!...This beautiful four bedroom detached property is located in the desirable area of Selston and boasts a stunningly landscaped garden, a well-presented interior and spacious living accommodation, this is an ideal home for families! Lets take a look inside..

Outside, the garden has been stunningly landscaped with a well-manicured lawn along with a patio and a decking area. The front of this residence hosts a double garage for ample storage space, and a driveway offering private parking for multiple cars. This home has clearly has a lot of time and effort into it and is a credit to its owners. Call now to arrange a viewing!

#### Outside

Large driveway, double garage and a well maintained lawn area to the front elevation. To the rear you will find a spacious private garden with a laid to lawn area and patio along with a raised decking area perfect for alfresco dining.

## Double Garage

Ample space for vehicles or storage.

Whilst every attempt has been made to ensure the accuracy of the floor plan contained here, no responsibility is taken for incorrect measurements of doors, windows, appliances and room or any error, omission or misstatement. Exterior and interior walls are drawn to scale based on interior measurements. Any figure given is for initial guidance only and should not be relied on as basis of valuation. These plans are for marketing purposes only and should be used as such by any prospective purchase. Specially no guarantee is given on the total square footage of the property if quoted on this plan.