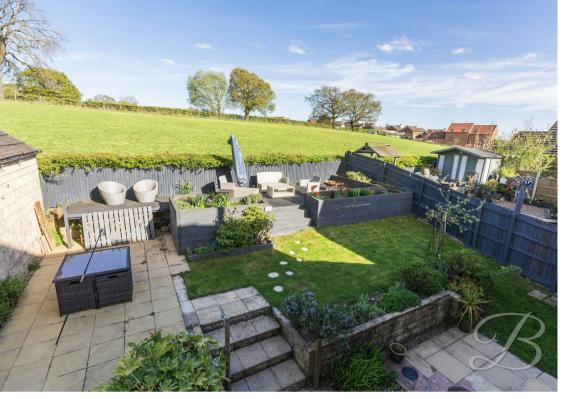

Outside, the garden has been stunningly landscaped with a well-manicured lawn along with a patio and a decking area. The front of this residence hosts a double garage for ample storage space, and a driveway offering private parking for multiple cars. This home has clearly has a lot of time and effort into it and is a credit to its owners. Call now to arrange a viewing!

#### Outside

Large driveway, double garage and a well maintained lawn area to the front elevation. To the rear you will find a spacious private garden with a laid to lawn area and patio along with a raised decking area perfect for alfresco dining.