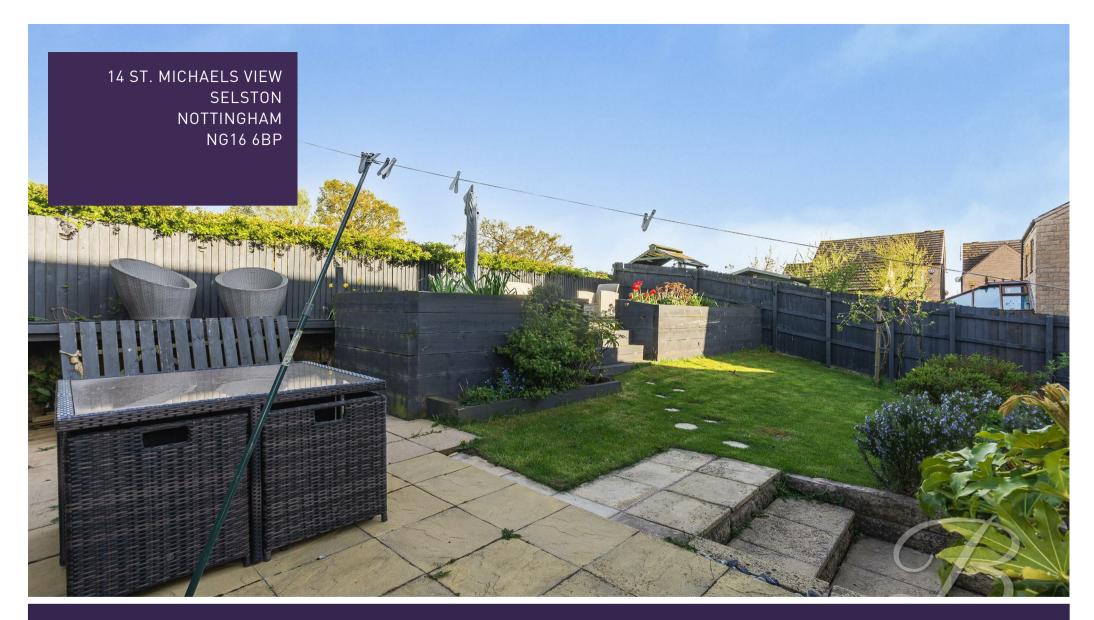

Outside, the garden has been stunningly landscaped with a well-manicured lawn along with a patio and a decking area. The front of this residence hosts a double garage for ample storage space, and a driveway offering private parking for multiple cars. This home has clearly has a lot of time and effort into it and is a credit to its owners. Call now to arrange a viewing!

#### Outside

Large driveway, double garage and a well maintained lawn area to the front elevation. To the rear you will find a spacious private garden with a laid to lawn area and patio along with a raised decking area perfect for alfresco dining.