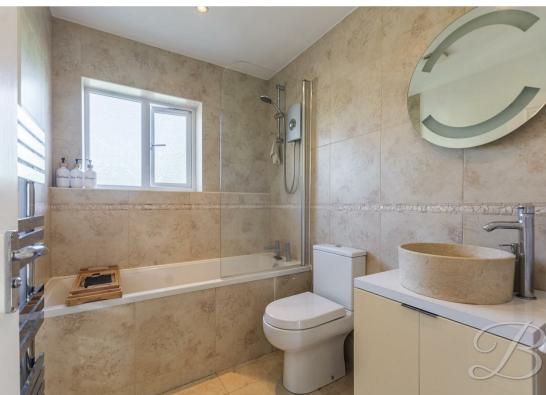

#### Bathroom 5'6" x 7'10"

Three piece suite with bath, hand wash basin and low flush WC.