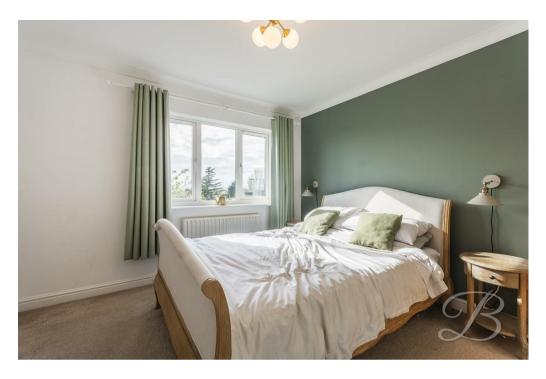

### Bedroom One 12'8" x 11'3"

Carpeted master bedroom with central heating radiator, space for your desired furniture and a window to the front elevation. This bedroom comes with the added bonus of a built in wardrobe and en suite.

Three piece en suite with shower, low flush WC and hand wash basin.