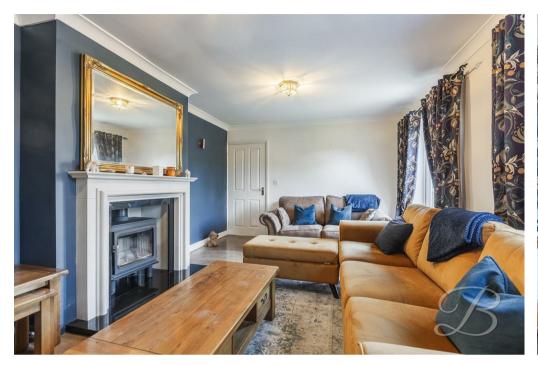

Upon entry, you will find the bright and airy entrance hall which leads to the living room, hosting a great living space for entertaining guests. The box window allows plenty of light to fill the room and the interior design creates a warm and cosy ambience. This is stunningly decorated space to relax and unwind while admiring the garden views from the french doors. Through to the kitchen area which provides an impressive space for entertaining guests! The kitchen comprises a gorgeous modern and stylish family sized kitchen with room for a breakfast bar which provides modern day living at its finest. Complete with a beautiful range of matching wall and base units with marble worktop surfaces. This property also benefits from a handy WC and utility room. The final room on the ground floor is the dining room, this has ample space for your desired furniture making this the perfect place to host.

# Lounge 17'3" x 11'7"

Modern neutral aesthetic. Laminate flooring, central heating radiators and a feature fireplace with a Nordpeis top of the range long burner. This space is light and airy due to its patio doors leading to the rear garden along with a large window.