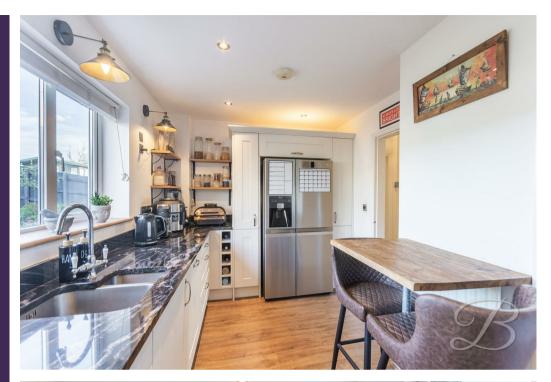

Upon entry, you will find the bright and airy entrance hall which leads to the living room, hosting a great living space for entertaining guests. The box window allows plenty of light to fill the room and the interior design creates a warm and cosy ambience. This is stunningly decorated space to relax and unwind while admiring the garden views from the french doors. Through to the kitchen area which provides an impressive space for entertaining guests! The kitchen comprises a gorgeous modern and stylish family sized kitchen with room for a breakfast bar which provides modern day living at its finest. Complete with a beautiful range of matching wall and base units with marble worktop surfaces. This property also benefits from a handy WC and utility room. The final room on the ground floor is the dining room, this has ample space for your desired furniture making this the perfect place to host.

# Kitchen 15'1" x 8'2"

Laminate flooring, matching modern cabinets with marble work tops and splash back above, integrated appliances such as a dishwasher, oven, inset sink and space for a double fridge freezer. Window to the rear elevation and space for a small breakfast bar.