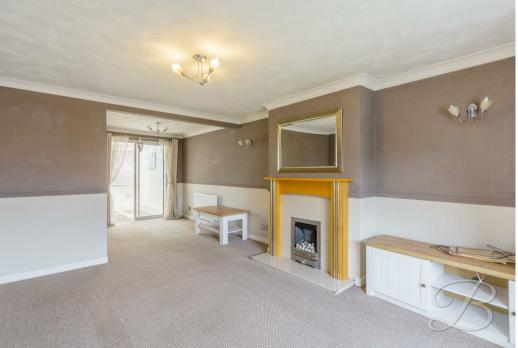

First of all you will find a brilliant open plan lounge/diner, which is filled with natural light and boasts a feature fireplace, offers the perfect amount of space to be enjoyed by the whole family. Not only that but there are also patio doors providing convenient access to the conservatory. The kitchen is fantastic too, with shaker style cabinets and units, work surface providing ample room for preparation and window to the rear, as well as a handy cupboard for additional storage, what's not to love?