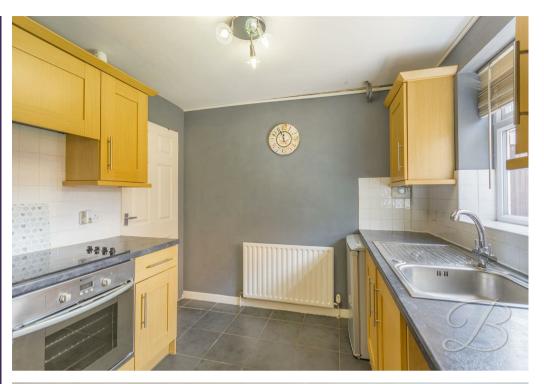

First of all you will find a brilliant open plan lounge/diner, which is filled with natural light and boasts a feature fireplace, offers the perfect amount of space to be enjoyed by the whole family. Not only that but there are also patio doors providing convenient access to the conservatory. The kitchen is fantastic too, with shaker style cabinets and units, work surface providing ample room for preparation and window to the rear, as well as a handy cupboard for additional storage, what's not to love?