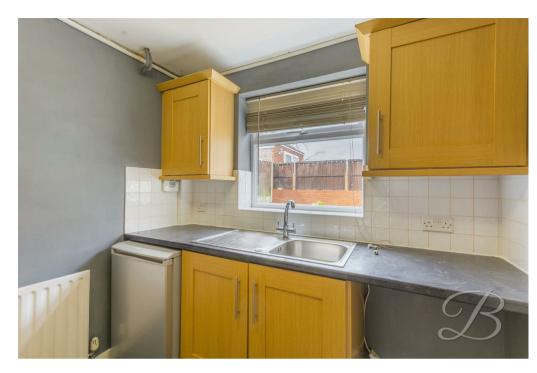

First of all you will find a brilliant open plan lounge/diner, which is filled with natural light and boasts a feature fireplace, offers the perfect amount of space to be enjoyed by the whole family. Not only that but there are also patio doors providing convenient access to the conservatory. The kitchen is fantastic too, with shaker style cabinets and units, work surface providing ample room for preparation and window to the rear, as well as a handy cupboard for additional storage, what's not to love?