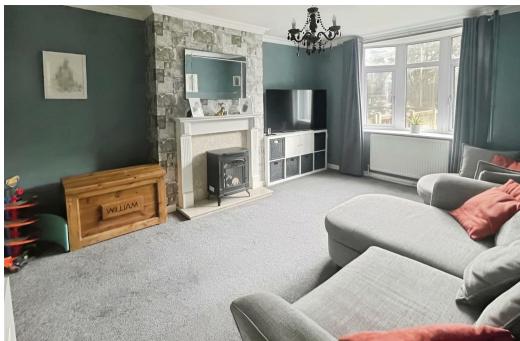

Step inside and you'll immediately appreciate the warm and welcoming feel. The ground floor offers a generous living room, filled with natural light and featuring a charming feature fireplace—creating the perfect focal point for cosy evenings and relaxing. To the rear of the home, the stylish open-plan kitchen and dining room provides a modern and functional space that's ideal for everyday living and entertaining. With ample cupboard space, work surfaces, and room for a dining table, it's a great spot for family meals or hosting friends.

# Living room

With carpeted flooring, feature fireplace and window to front elevation.