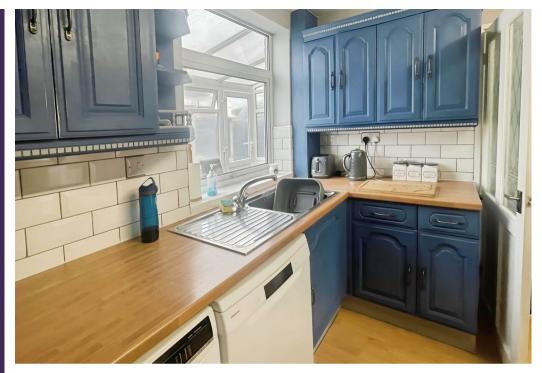

# Kitchen/Dining Room

The kitchen is complete with a matching range of cabinetry and worktop space. It features an inset sink and drainer and space for further appliances. This room allows ample space for your dining furniture. With a window to rear elevation.