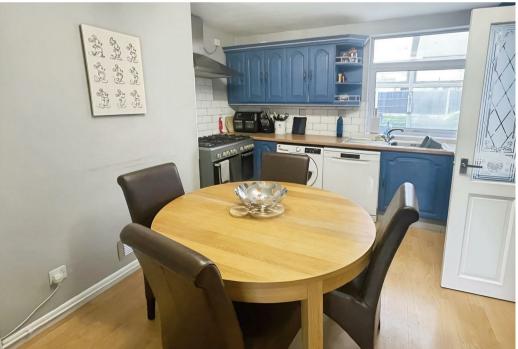

# Kitchen/Dining Room

The kitchen is complete with a matching range of cabinetry and worktop space. It features an inset sink and drainer and space for further appliances. This room allows ample space for your dining furniture. With a window to rear elevation.