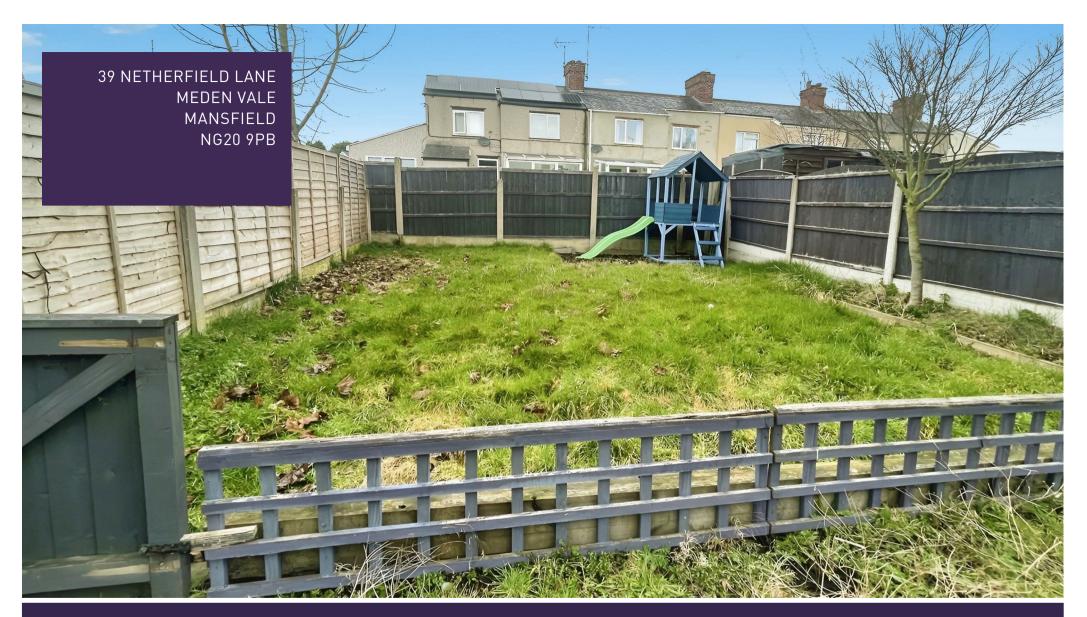

### Outside

The front of the property offers a driveway, providing off street parking The rear garden offers a laid lawn and patio seating area with surrounding fences.

BuckleyBrown Estate Agents
55- 57 Leeming Street | Mansfield | Nottinghamshire | NG18 1ND
t: 01623 633633 | mansfield@buckleybrown.co.uk | www.buckleybrown.co.uk