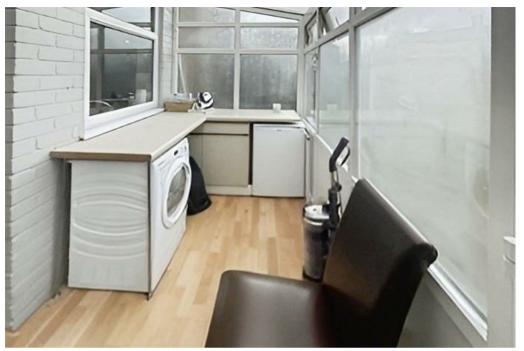

### Conservatory/ Utility Room

This room offers a versatile space to be utilised to suit your needs. With plumbing for the washing machine