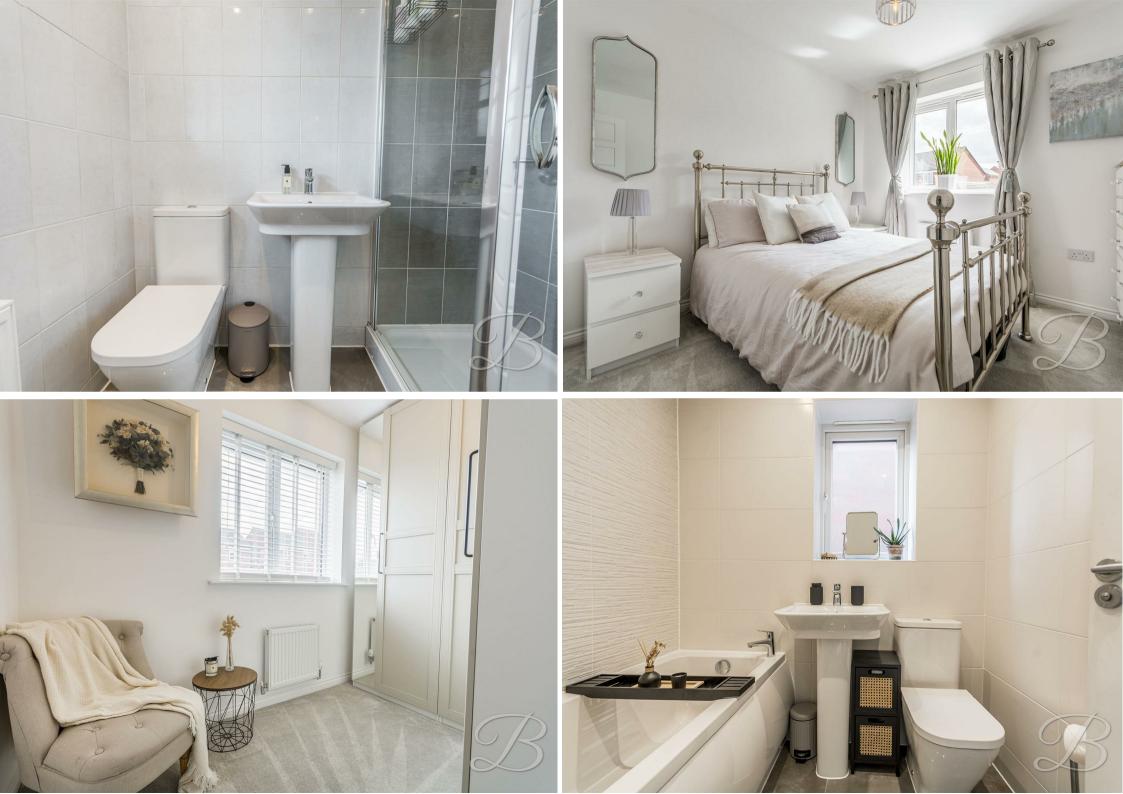

### En-suite 6'8" x 5'2"

Complete with a three piece suite including a walk in shower, low flush WC and hand wash basin.

### Bedroom Two 9'10" x 9'9"

Complete with carpeted flooring, central heating radiator and a window to the rear elevation.

Bedroom Three 9'9" x 9'4" With carpeted flooring, central heating radiator and a window to the rear elevation.

## Bathroom 6'3" x 5'6"

Complete with a three piece suite including a bath, low flush WC and hand wash basin.

Upstairs, the property features three generously sized bedrooms, including a generous master bedroom with built-in wardrobes and a sleek, modern en-suite shower room. The main family bathroom is beautifully finished with a modern three-piece suite.