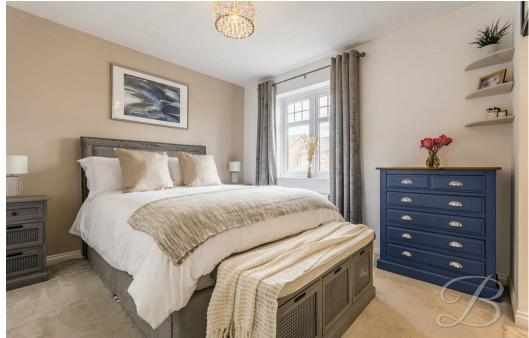

Upstairs, the property features three generously sized bedrooms, including a generous master bedroom with built-in wardrobes and a sleek, modern en-suite shower room. The main family bathroom is beautifully finished with a modern three-piece suite.

#### Bedroom One 10'9" x 10'3" With carpeted flooring, central heating radiator and a window to the front elevation. This room further benefits from built in wardrobes and its own en-suite facility.