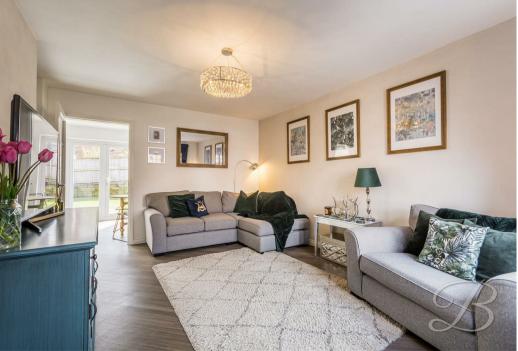

The ground floor boasts a stylish open-plan kitchen and dining area, designed with both functionality and comfort in mind. The kitchen is fully fitted with modern units, integrated appliances, and ample worktop space—perfect for cooking and entertaining. Double French doors lead directly out onto the rear garden, filling the space with natural light and providing a seamless indoor-outdoor living experience. A separate living room offers a cosy yet spacious area to unwind, and a convenient downstairs WC completes the ground floor layout. In addition, there is a useful utility room, providing extra space for laundry appliances

Call today to arrange a viewing!!!

Porch With a door providing access into;

Living Room 14'7" x 11'0" With Amtico flooring, window to front elevation and a door providing access into the kitchen/dining room