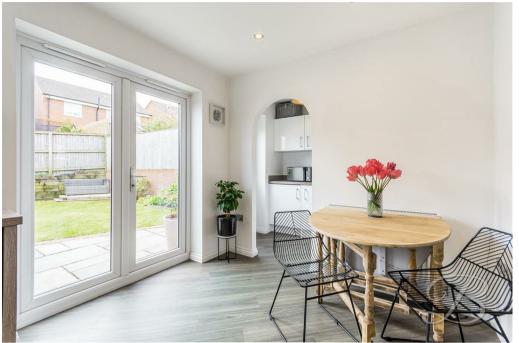

The ground floor boasts a stylish open-plan kitchen and dining area, designed with both functionality and comfort in mind. The kitchen is fully fitted with modern units, integrated appliances, and ample worktop space—perfect for cooking and entertaining. Double French doors lead directly out onto the rear garden, filling the space with natural light and providing a seamless indoor-outdoor living experience. A separate living room offers a cosy yet spacious area to unwind, and a convenient downstairs WC completes the ground floor layout. In addition, there is a useful utility room, providing extra space for laundry appliances

Kitchen/Dining Room 14'0" x 9'7" The kitchen is complete with a modern rage of high gloss cabinetry, with ample worktop space. It features an inset sink and drainer, integrated oven and a gas hob with a hood over. This room allows ample space to add your dining furniture. With a window to the rear and double doors opening onto the