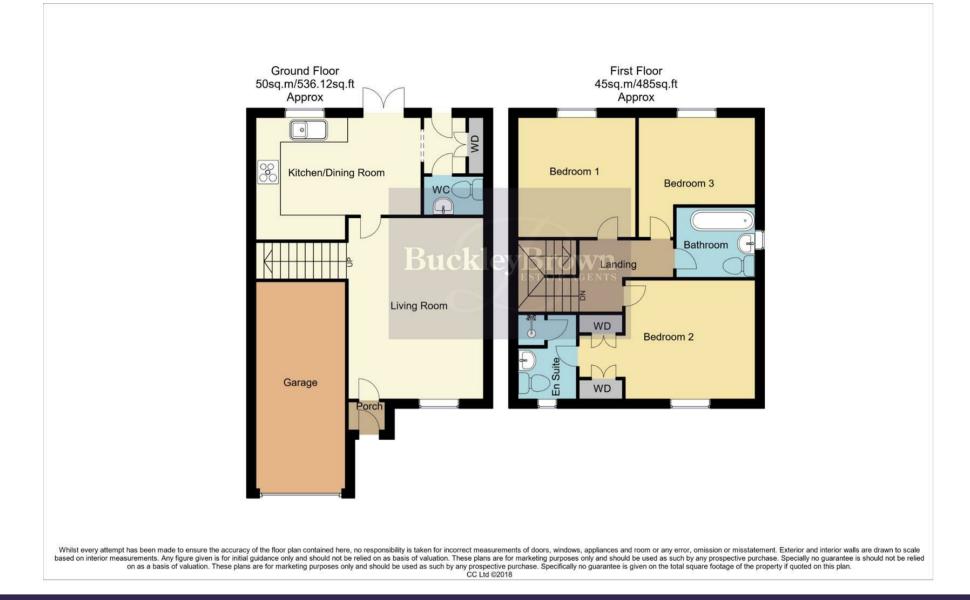

The ground floor boasts a stylish open-plan kitchen and dining area, designed with both functionality and comfort in mind. The kitchen is fully fitted with modern units, integrated appliances, and ample worktop space—perfect for cooking and entertaining. Double French doors lead directly out onto the rear garden, filling the space with natural light and providing a seamless indoor-outdoor living experience. A separate living room offers a cosy yet spacious area to unwind, and a convenient downstairs WC completes the ground floor layout. In addition, there is a useful utility room, providing extra space for laundry appliances

Upstairs, the property features three generously sized bedrooms, including a generous master bedroom with built-in wardrobes and a sleek, modern en-suite shower room. The main family bathroom is beautifully finished with a modern three-piece suite.

Externally, the front of the property benefits from a paved driveway and garage, providing off-street parking for multiple vehicles. To the rear, a well-maintained garden laid mainly to lawn is complemented by a patio seating area, perfect for outdoor dining, entertaining, or simply relaxing. The garden is fully enclosed with fencing, offering a private retreat.