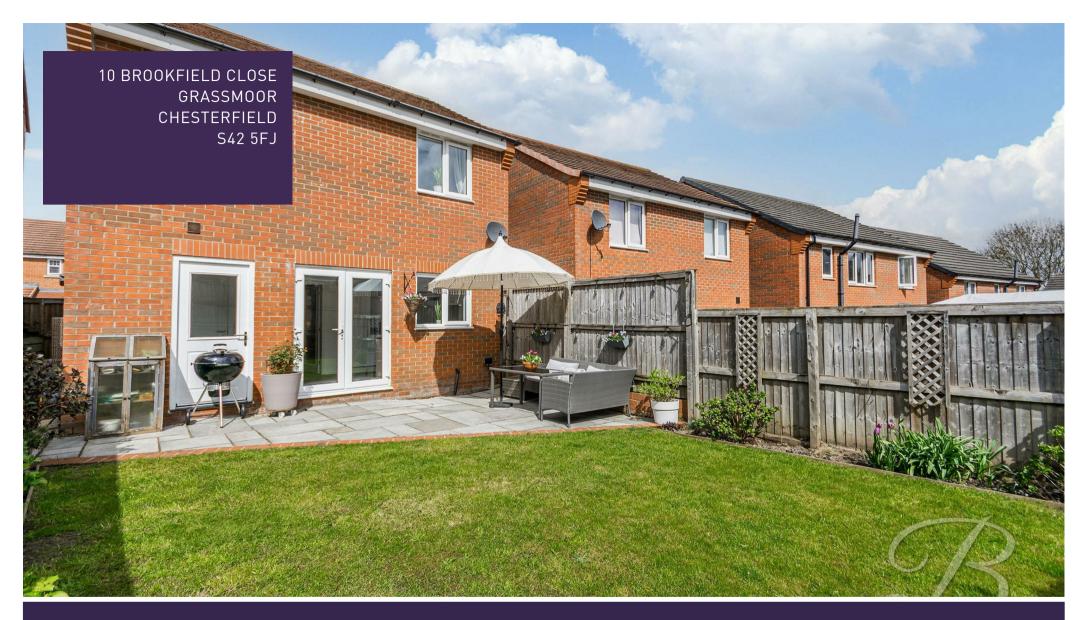

Externally, the front of the property benefits from a paved driveway and garage, providing off-street parking for multiple vehicles. To the rear, a well-maintained garden laid mainly to lawn is complemented by a patio seating area, perfect for outdoor dining, entertaining, or simply relaxing. The garden is fully enclosed with fencing, offering a private retreat.

# Outside

The front of the property features a paved driveway and attached garage, offering convenient off-street parking. To the rear, the garden is primarily laid to lawn, complemented by a patio seating area ideal for outdoor relaxation or entertaining. The space is enclosed by surrounding fences, providing privacy and a secure boundary.