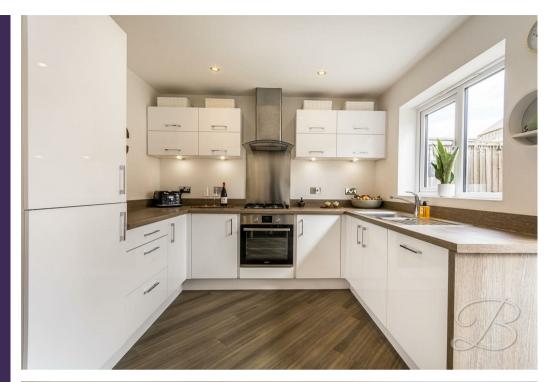

The ground floor boasts a stylish open-plan kitchen and dining area, designed with both functionality and comfort in mind. The kitchen is fully fitted with modern units, integrated appliances, and ample worktop space—perfect for cooking and entertaining. Double French doors lead directly out onto the rear garden, filling the space with natural light and providing a seamless indoor-outdoor living experience. A separate living room offers a cosy yet spacious area to unwind, and a convenient downstairs WC completes the ground floor layout. In addition, there is a useful utility room, providing extra space for laundry appliances

Kitchen/Dining Room 14'0" x 9'7" The kitchen is complete with a modern rage of high gloss cabinetry, with ample worktop space. It features an inset sink and drainer, integrated oven and a gas hob with a hood over. This room allows ample space to add your dining furniture. With a window to the rear and double doors opening onto the