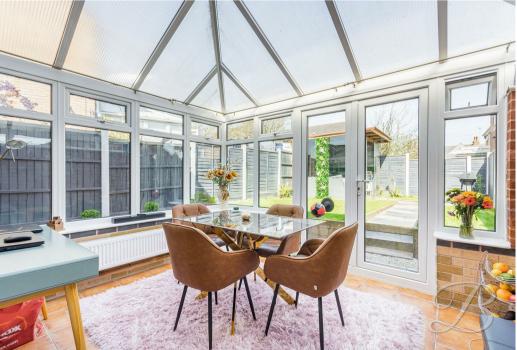

Upon entering the property, you're welcomed into a bright and inviting entrance hall that leads through to a spacious living room, complete with a large window that floods the space with natural light. The modern kitchen is well-equipped with a range of fitted units, worktops, and integrated appliances, offering both functionality and style. To the rear, a full-width conservatory currently serves as a dining room, providing a fantastic space for entertaining or enjoying family meals, with views over the rear garden.

## Kitchen 13'8" x 10'5"

Complete with a range of matching cabinetry and worktop space. It features an inset sink and drainer, integrated oven, gas hob with hood over and space for other appliances. With laminate flooring and doors providing access into the conservatory. Conservatory/ Dining Room 11'11" x 9'8"

Complete with surrounding windows and double doors opening onto the garden. The conservatory provides a versatile space that can be utilised to suit your needs.