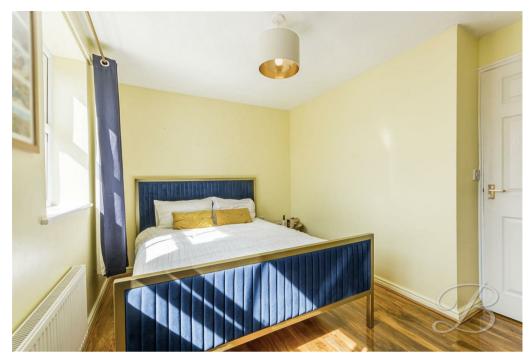

Upstairs, the home continues to impress with three generously sized bedrooms, all of which offer neutral decor and ample space to add your own homely furnishings. The contemporary shower room is fitted with a sleek three-piece suite.

### Landing

Surrounding doors provide access into;

Bedroom One 13'8" x 8'2" With laminate flooring, central heating radiator and windows to the front elevation.

Bedroom Two 6'6" x 10'5" With laminate flooring, central heating radiator and a window to the rear elevation.

Bedroom Three 7'0" x 7'3" With laminate flooring, central heating radiator and a window to the rear elevation.

Shower Room 7'8" x 6'3" Complete with a three piece suite including a walk in shower, low flush WC and hand wash basin.