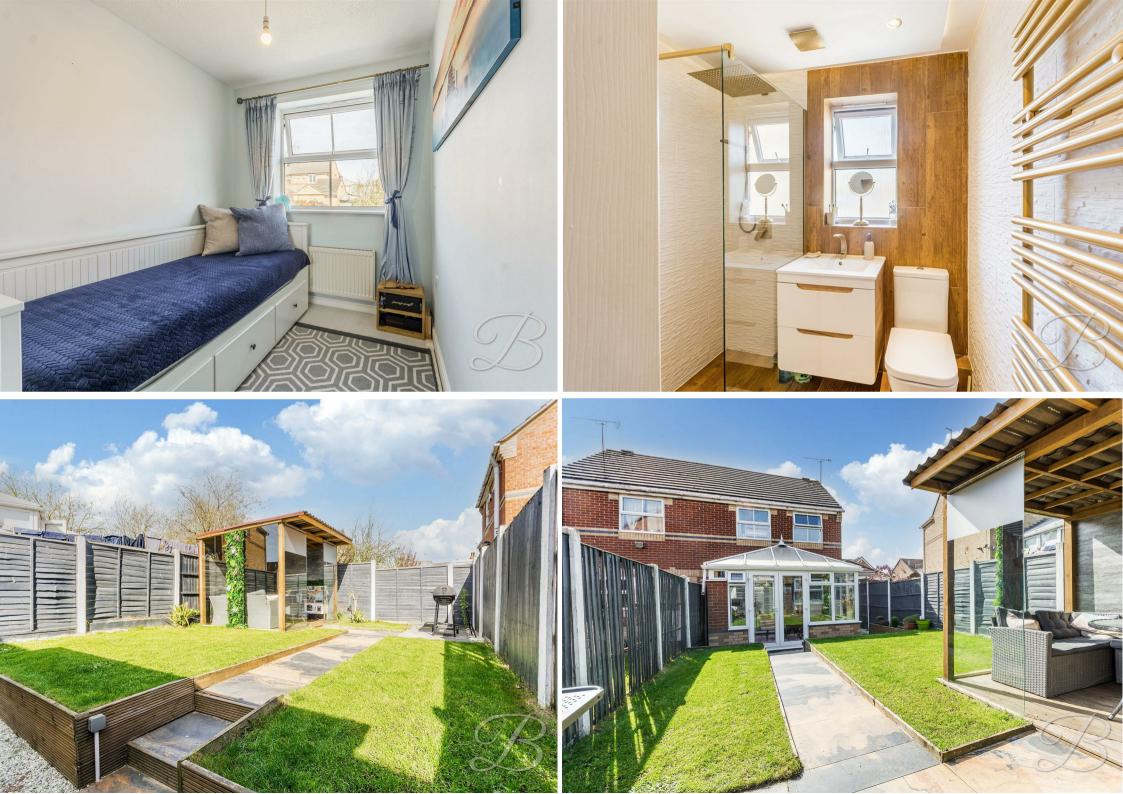

Upstairs, the home continues to impress with three generously sized bedrooms, all of which offer neutral decor and ample space to add your own homely furnishings. The contemporary shower room is fitted with a sleek three-piece suite.

The rear garden is beautifully landscaped and designed for low-maintenance enjoyment, with a lawned area, a pathway leading to a stylish decked seating space, and a feature pergola—perfect for relaxing in the sun or hosting outdoor gatherings.

Complete with surrounding windows and double doors opening onto the garden. The conservatory provides a versatile space that can be utilised to suit your needs.

Bedroom Three 7'0" x 7'3" With laminate flooring, central heating radiator and a window to the rear elevation.

Shower Room 7'8" x 6'3" Complete with a three piece suite including a walk in shower, low flush WC and hand wash basin.

### Outside

The front of the property features a driveway and a detached garage, complemented by a neatly laid lawn and a pathway leading to the front door. At the rear, the garden is mainly laid to lawn with a path that guides you to a stylish decked seating area, complete with a pergola perfect for outdoor relaxation and entertaining.