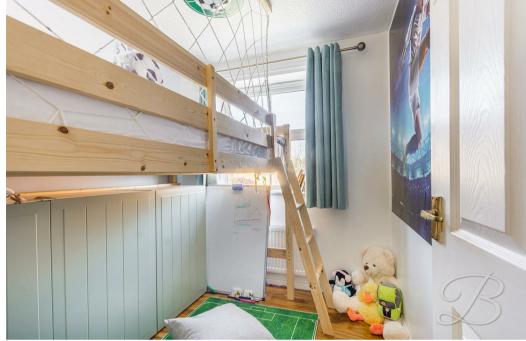

### Landing

Surrounding doors provide access into;

Bedroom One 13'8" x 8'2" With laminate flooring, central heating radiator and windows to the front elevation.

Bedroom Two 6'6" x 10'5" With laminate flooring, central heating radiator and a window to the rear elevation.

Bedroom Three 7'0" x 7'3" With laminate flooring, central heating radiator and a window to the rear elevation.

Shower Room 7'8" x 6'3" Complete with a three piece suite including a walk in shower, low flush WC and hand wash basin.