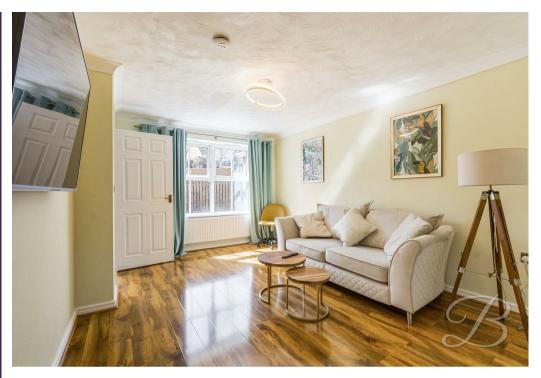

Upon entering the property, you're welcomed into a bright and inviting entrance hall that leads through to a spacious living room, complete with a large window that floods the space with natural light. The modern kitchen is well-equipped with a range of fitted units, worktops, and integrated appliances, offering both functionality and style. To the rear, a full-width conservatory currently serves as a dining room, providing a fantastic space for entertaining or enjoying family meals, with views over the rear garden.

## Entrance Hall With stairs rising to the first floor and a door providing access into;

Living Room 10'7" x 14'8" With laminate flooring window to front elevation and a door providing access into the kitchen.