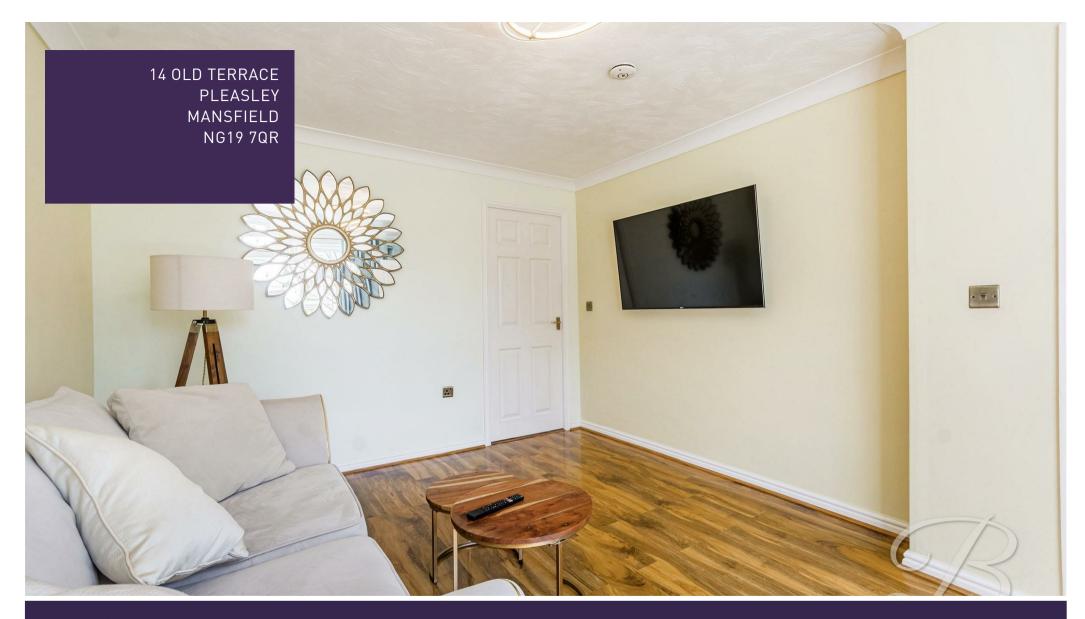

Upon entering the property, you're welcomed into a bright and inviting entrance hall that leads through to a spacious living room, complete with a large window that floods the space with natural light. The modern kitchen is well-equipped with a range of fitted units, worktops, and integrated appliances, offering both functionality and style. To the rear, a full-width conservatory currently serves as a dining room, providing a fantastic space for entertaining or enjoying family meals, with views over the rear garden.

## Entrance Hall With stairs rising to the first floor and a door providing access into;

Living Room 10'7" x 14'8" With laminate flooring window to front elevation and a door providing access into the kitchen.