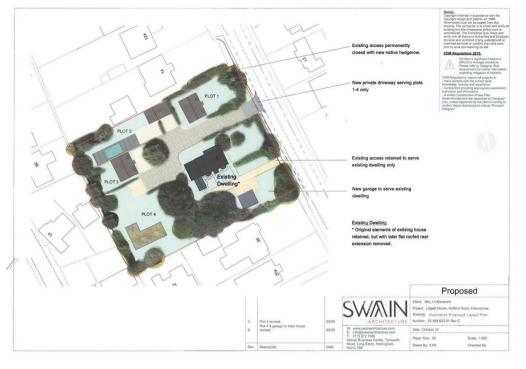

Occupying a substantial plot of just under an acre, this unique parcel of land enjoys a tranquil yet central location, offering both privacy and convenience. The site benefits from outline planning permission (granted March 2023 by Newark and Sherwood District Council – Ref: 22/02417/0UT) for the construction of up to four new residential dwellings, with all matters reserved except access.

Outline Planning Permission
Outlined planning permission (reference
22/02417/OUT) was granted in March
2023 by Newark and Sherwood District
Council for; Outline application for
proposed residential development of up to
four dwellings with all matters except
access reserved.

Part demolition of existing dwelling and outline permission with all matters reserved except access for the erection of detached garage to serve existing dwelling.

Details of the applications can be obtained from Newark and Sherwood District Council planning portal