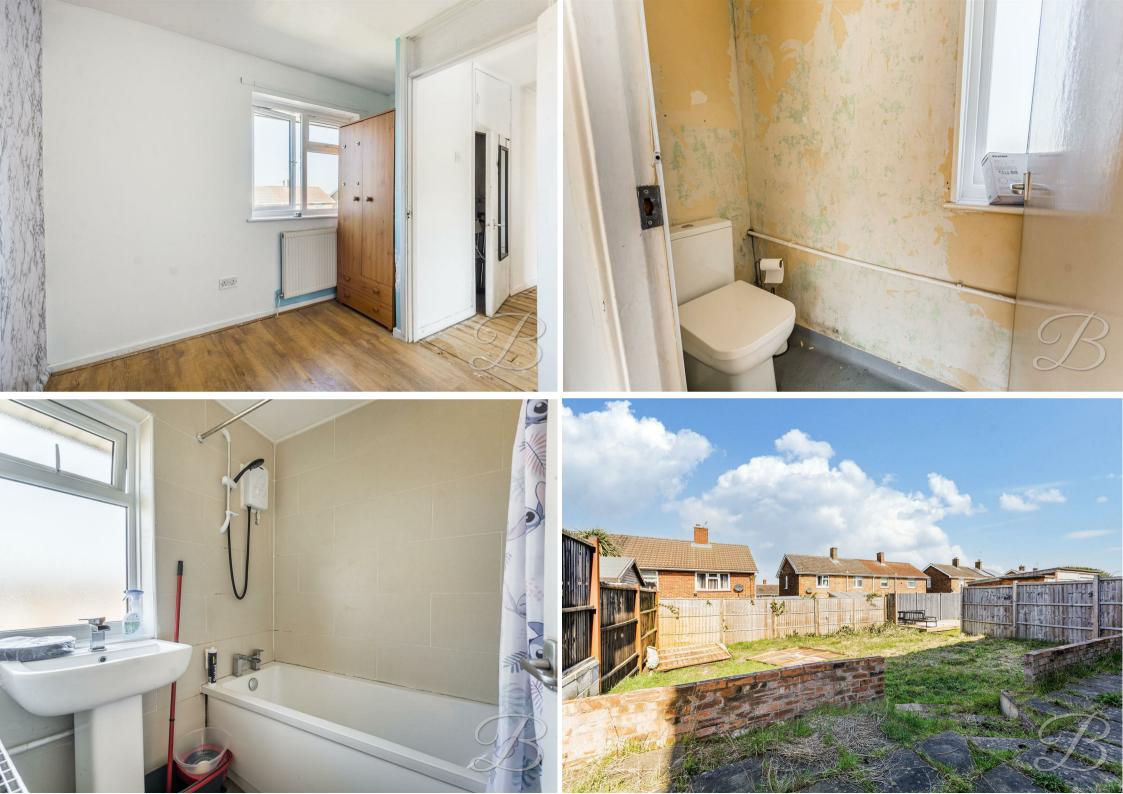

## Landing

Surrounding doors provide access into;

Bedroom One 12'0" x 12'10"

With a central heating radiator and window to the front elevation.

Bedroom Two 11'7" x 9'4"

With a central heating radiator and window to the front elevation.

Bedroom Three 10'2" x 8'8"

With a central heating radiator and window to the rear elevation.

WC 5'0" x 3'2"

With a low flush WC and window to the rear elevation

Bathroom 5'4" x 5'6"

Complete with a bath with an over head shower and a hand wash basin. With a window to the rear elevation.

### Outside

To the front, the property offers a driveway- providing ample off-street parking. The rear garden hosts a lad lawn with surrounding fences.

Additional Information

The property is currently having some paintwork completed.