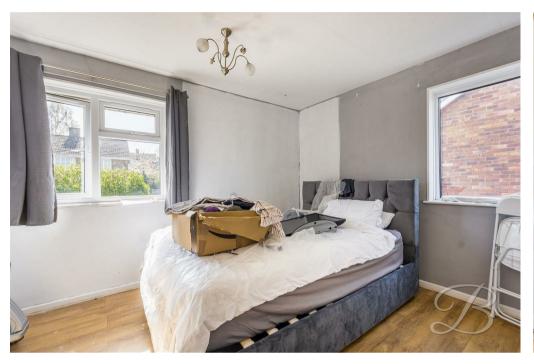

## Landing

Surrounding doors provide access into;

Bedroom One 12'0" x 12'10"

With a central heating radiator and window to the front elevation.

Bedroom Two 11'7" x 9'4"

With a central heating radiator and window to the front elevation.