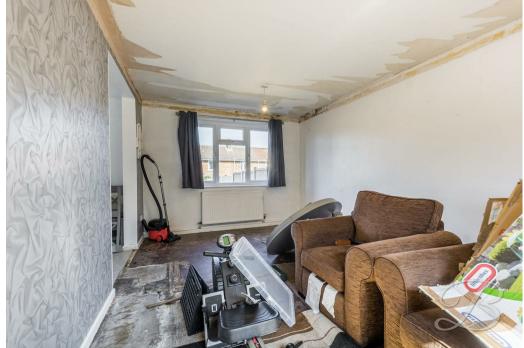

y opens into a welcoming entrance hallway, which leads through to a light-filled and generously sized living room. The spacious kitchen/diner provides ample space for everyday dining and entertaining, with double doors opening out to the garden—offering a great foundation for a modern open-plan layout.

Upstairs, there are three well-sized bedrooms, offering versatile accommodation to suit a range of needs. The bathroom and separate WC add to the functionality of the home.

At the front, the property offers a driveway allowing for convenient off-street parking. To the rear, the garden includes a laid lawn and enclosed fencing, creating a secure and private outdoor space.

Don't miss out on this fantastic opportunity—call today to arrange your viewing and see the potential for yourself!







### **Entrance Hall**

With stairs rising to the first floor and surrounding doors providing access into;

Kitchen/Dining Room 13'4" x 18'4"

The kitchen is complete with a matching range of wall and base units, with ample worktop space. It features an inset sink and drainer, integrated oven, gas hob with hood over and space for appliances. This room allows ample space for your dining furniture. With a window to the side elevation and double doors providing access onto the garden.

Living Room 10'1" x 18'4"
With windows to the front and rear elevation.

## Landing

Surrounding doors provide access into;

Bedroom One 12'0" x 12'10"

With a central heating radiator and window to the front elevation.

Bedroom Two 11'7" x 9'4"

With a central heating radiator and window to the front elevat