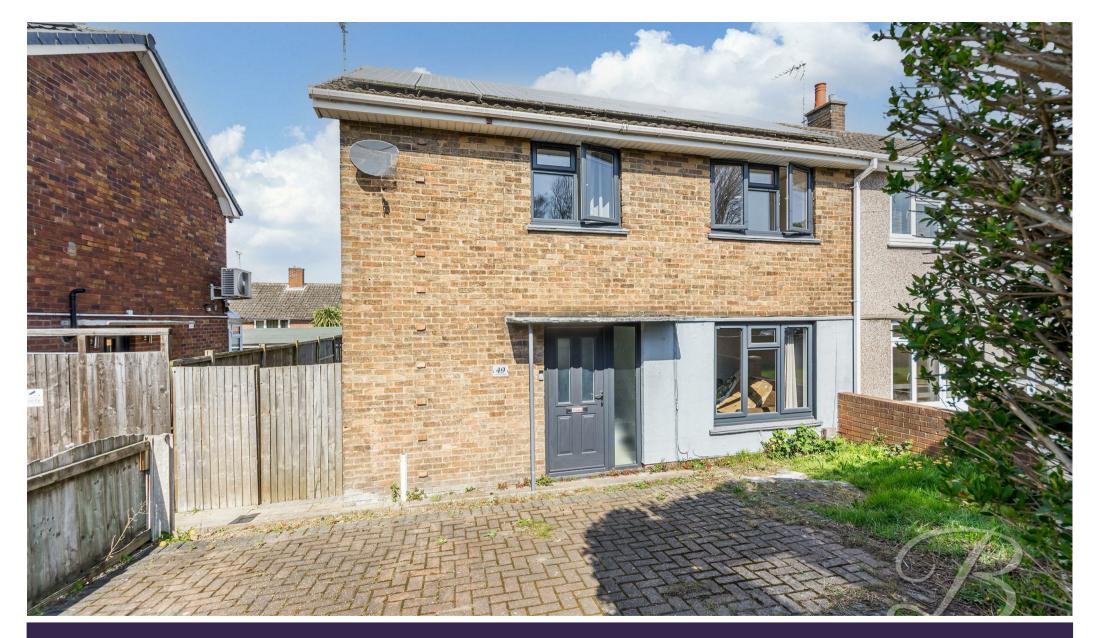

# £170,000 Freehold

49 WHITEWATER ROAD I NEW OLLERTON I NEWARK I NG22 9XF

#### OOZING POTENTIAL!...

Situated in a convenient location close to a range of local amenities, this three-bedroom semi-detached property in New Ollerton presents an excellent opportunity for buyers looking to put their own stamp on a home. With spacious rooms and a practical layout, this property is ideal for those seeking a renovation project.

Upstairs, there are three well-sized bedrooms, offering versatile accommodation to suit a range of needs. The bathroom and separate WC add to the functionality of the home.

At the front, the property offers a driveway allowing for convenient off-street parking. To the rear, the garden includes a laid lawn and enclosed fencing, creating a secure and private outdoor space.

### Outside

To the front, the property offers a driveway- providing ample off-street parking. The rear garden hosts a lad lawn with surrounding fences.

Additional Information

The property is currently having some paintwork completed.