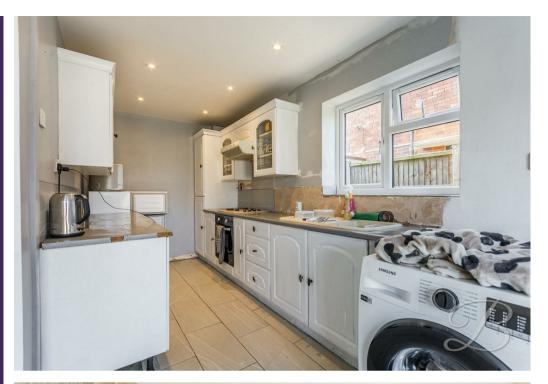

### **Entrance Hall**

With stairs rising to the first floor and surrounding doors providing access into;

Kitchen/Dining Room 13'4" x 18'4"

The kitchen is complete with a matching range of wall and base units, with ample worktop space. It features an inset sink and drainer, integrated oven, gas hob with hood over and space for appliances. This room allows ample space for your dining furniture. With a window to the side elevation and double doors providing access onto the garden.