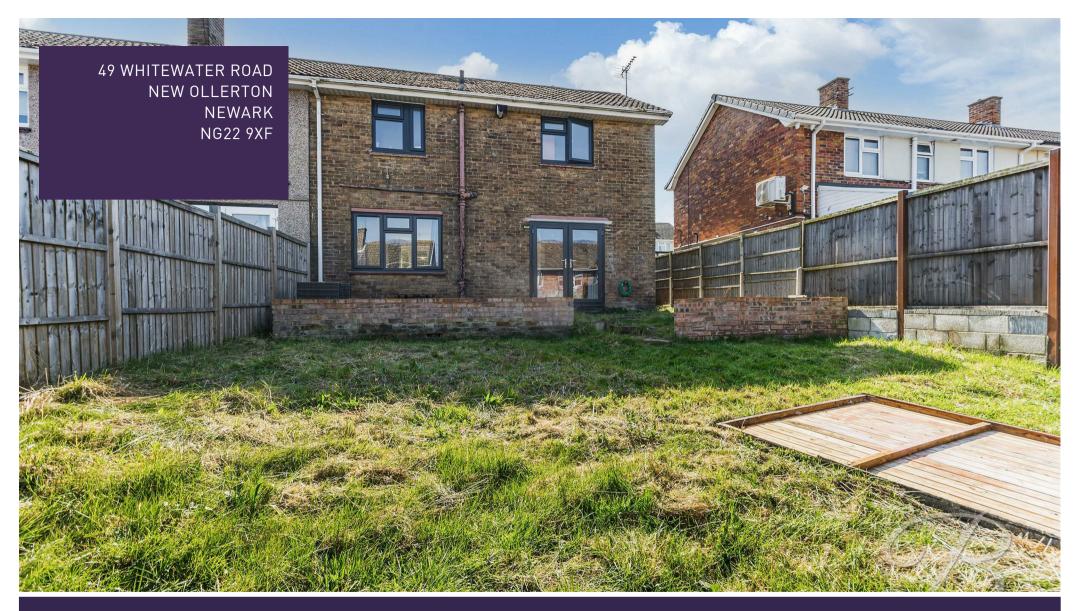

# £170,000 Freehold

49 WHITEWATER ROAD I NEW OLLERTON I NEWARK I NG22 9XF

### Outside

To the front, the property offers a driveway- providing ample off-street parking. The rear garden hosts a lad lawn with surrounding fences.

Additional Information

The property is currently having some paintwork completed.