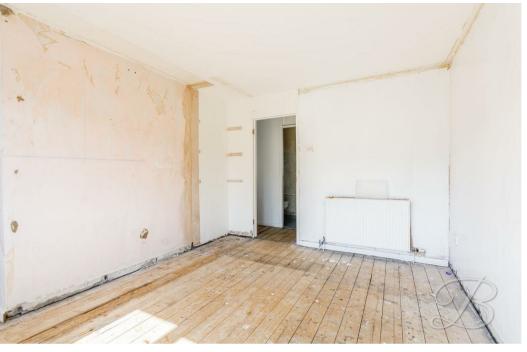

Living Room 10'1" x 18'4"
With windows to the front and rear elevation.

### Outside

To the front, the property offers a driveway- providing ample off-street parking. The rear garden hosts a lad lawn with surrounding fences.

Additional Information

The property is currently having some paintwork completed.