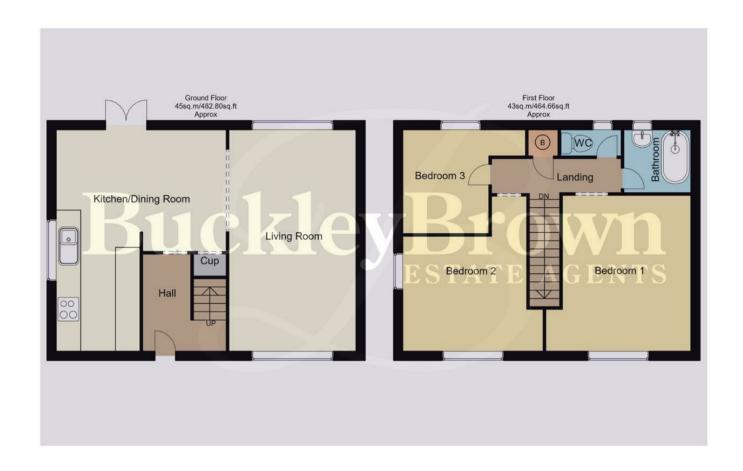

### **Entrance Hall**

With stairs rising to the first floor and surrounding doors providing access into;

Kitchen/Dining Room 13'4" x 18'4"

The kitchen is complete with a matching range of wall and base units, with ample worktop space. It features an inset sink and drainer, integrated oven, gas hob with hood over and space for appliances. This room allows ample space for your dining furniture. With a window to the side elevation and double doors providing access onto the garden.

Living Room 10'1" x 18'4"
With windows to the front and rear elevation.

## Landing

Surrounding doors provide access into;

Bedroom One 12'0" x 12'10"

With a central heating radiator and window to the front elevation.

Bedroom Two 11'7" x 9'4"

With a central heating radiator and window to the front elevation.

Bedroom Three 10'2" x 8'8"

With a central heating radiator and window to the rear elevation.

WC 5'0" x 3'2"

With a low flush WC and window to the rear elevation

Bathroom 5'4" x 5'6"

Complete with a bath with an over head shower and a hand wash basin. With a window to the rear elevation.

Whilst every attempt has been made to ensure the accuracy of the floor plan contained here, no responsibility is taken for incorrect measurements of doors, windows, appliances and room or any error, omission or misstatement. Exterior and interior walls are drawn to scale based on interior measurements. Any figure given is for initial guidance only and should not be relied on as basis of valuation. These plans are for marketing purposes only and should be used as such by any prospective purchase. Specially no guarantee is should not be relied on as a basis of valuation. These plans are for marketing purposes only and should be used as such by any prospective purchase. Specifically no guarantee is given on the total square footage of the property if quoted on this plan.