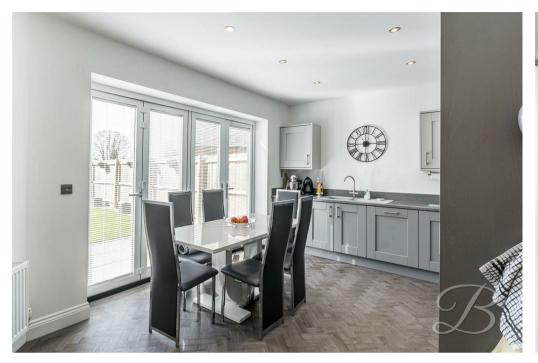

Internally, the home is presented to an exceptional standard throughout. The bright and spacious living room welcomes you in with a large bay window that floods the space with natural light, creating a warm and inviting atmosphere—ideal for relaxing or entertaining guests. To the rear of the property is a beautifully designed and modern kitchen/dining room. This well-equipped space features contemporary units, quality worktops, integrated appliances, and ample room for dining furniture. Double patio doors lead directly out to the rear garden, offering a seamless connection between the indoor and outdoor spaces. The property offers two generously sized bedrooms, all of which provide neutral decor and ample space for your homely furnishings. Just off the hall, you will find the bathroom which comprises of a modern three piece suite.

## Kitchen 10'3" x 12'2"

Complete with a range of wall and base units, with ample worktop space. It features an inset sink and drainer, integrated eye level double oven, an electric hob with hood over, fridge freezer, microwave, dishwasher, and washing machine. With double doors providing direct access onto the garden. This room also allows ample space for your dining furniture.