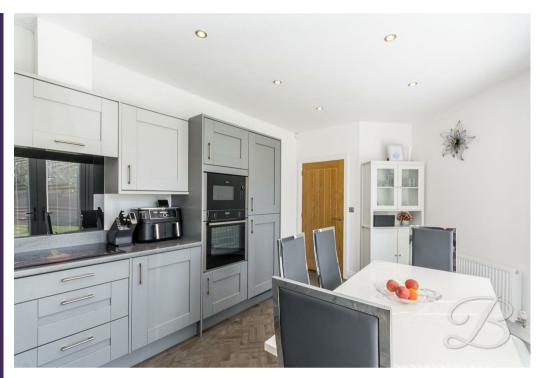

Internally, the home is presented to an exceptional standard throughout. The bright and spacious living room welcomes you in with a large bay window that floods the space with natural light, creating a warm and inviting atmosphere—ideal for relaxing or entertaining guests. To the rear of the property is a beautifully designed and modern kitchen/dining room. This well-equipped space features contemporary units, quality worktops, integrated appliances, and ample room for dining furniture. Double patio doors lead directly out to the rear garden, offering a seamless connection between the indoor and outdoor spaces. The property offers two generously sized bedrooms, all of which provide neutral decor and ample space for your homely furnishings. Just off the hall, you will find the bathroom which comprises of a modern three piece suite.

## Kitchen 10'3" x 12'2"

Complete with a range of wall and base units, with ample worktop space. It features an inset sink and drainer, integrated eye level double oven, an electric hob with hood over, fridge freezer, microwave, dishwasher, and washing machine. With double doors providing direct access onto the garden. This room also allows ample space for your dining furniture.