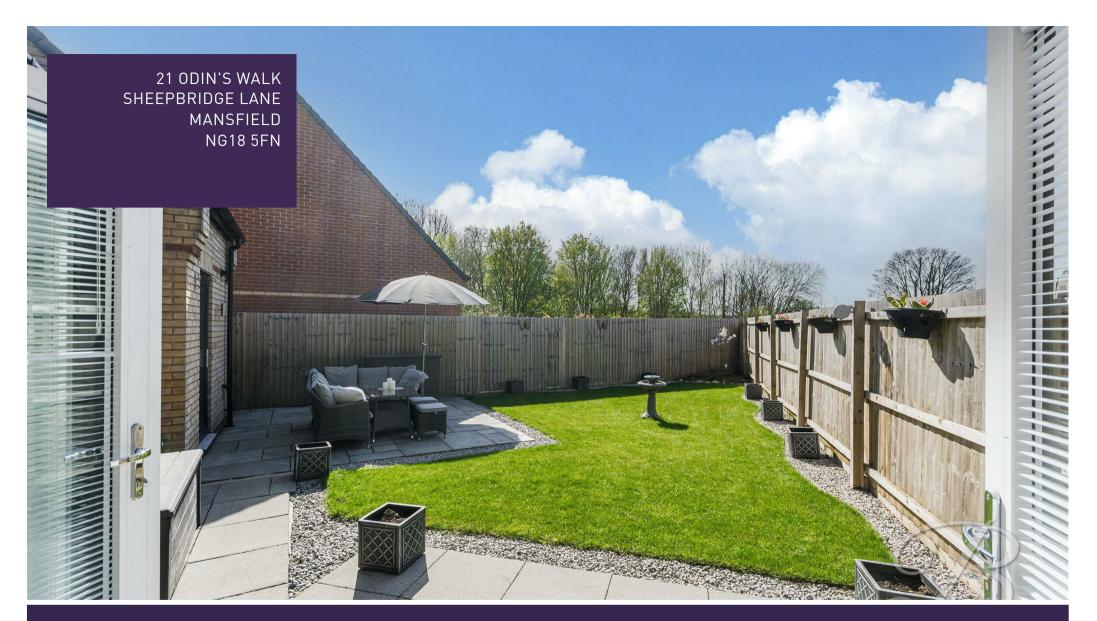

The exterior of this property is just as impressive. The front of the home boasts outstanding kerb appeal with a well-maintained lawn and a welcoming entrance. A private driveway provides off-street parking, while the garage offers secure storage or additional parking space. To the rear, the garden is a true highlight—featuring a paved patio seating area, perfect for outdoor dining, and a generously sized lawn ideal for those outdoor activities. Surrounded by secure fencing, the garden provides privacy and peace of mind, making it a safe and enjoyable outdoor space.

#### Outside

This property boasts excellent kerb appeal, with a well-maintained front lawn, a private driveway, and a garage providing convenient parking and storage. The rear of the home features a charming patio seating area, ideal for outdoor entertaining, complemented by a spacious laid lawn and secure surrounding fencing for added privacy.