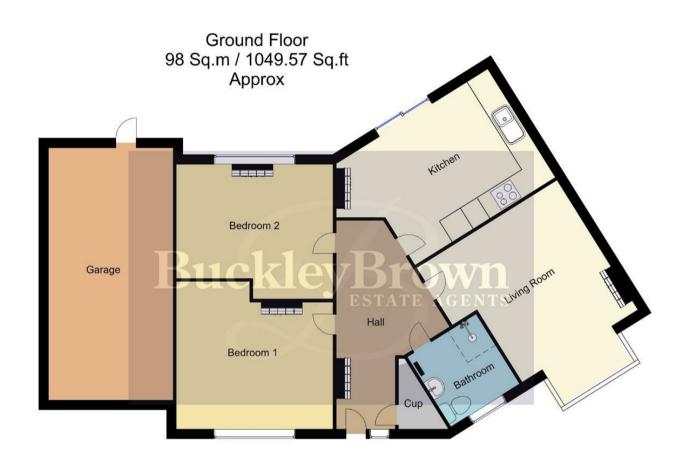

#### Entrance Hall

With laminate flooring, central heating radiator and surrounding oak doors allowing access into;

## Kitchen 10'3" x 12'2"

Complete with a range of wall and base units, with ample worktop space. It features an inset sink and drainer, integrated eye level double oven, an electric hob with hood over, fridge freezer, microwave, dishwasher, and washing machine. With double doors providing direct access onto the garden. This room also allows ample space for your dining furniture.

## Living Room 12'2" x 13'2"

Complete with carpeted flooring, central heating radiator and a bay window to the front elevation.

## Bedroom One 11'9" x 12'6"

With carpeted flooring, central heating radiator and a window to the front elevation.

# Bedroom Two 10'9" x 12'6"

With carpeted flooring, central heating radiator and a window to the rear elevation.

#### Bathroom 6'5" x 6'7"

Complete with a three piece suite including

### Garage 9'11" x 19'9"

Accessible from the front and rear elevation. The garage provides further off-road parking or extra storage space.

Additional Information
The property benefits from an internal security alarm system.

Whilst every attempt has been made to ensure the accuracy of the floor plan contained here, no responsibility is taken for incorrect measurements of doors, windows, appliances and room or any error, omission or misstatement. Exterior and interior walls are drawn to scale based on interior measurements. Any figure given is for initial guidance only and should not be relied on as basis of valuation. These plans are for marketing purposes only and should be used as such by any prospective purchase. Specially no guarantee is given on the total square footage of the property if quoted on this plan.