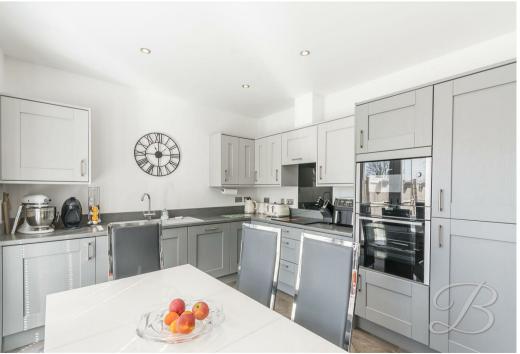

Internally, the home is presented to an exceptional standard throughout. The bright and spacious living room welcomes you in with a large bay window that floods the space with natural light, creating a warm and inviting atmosphere—ideal for relaxing or entertaining guests. To the rear of the property is a beautifully designed and modern kitchen/dining room. This well-equipped space features contemporary units, quality worktops, integrated appliances, and ample room for dining furniture. Double patio doors lead directly out to the rear garden, offering a seamless connection between the indoor and outdoor spaces. The property offers two generously sized bedrooms, all of which provide neutral decor and ample space for your homely furnishings. Just off the hall, you will find the bathroom which comprises of a modern three piece suite.

## Kitchen 10'3" x 12'2"

Complete with a range of wall and base units, with ample worktop space. It features an inset sink and drainer, integrated eye level double oven, an electric hob with hood over, fridge freezer, microwave, dishwasher, and washing machine. With double doors providing direct access onto the garden. This room also allows ample space for your dining furniture.