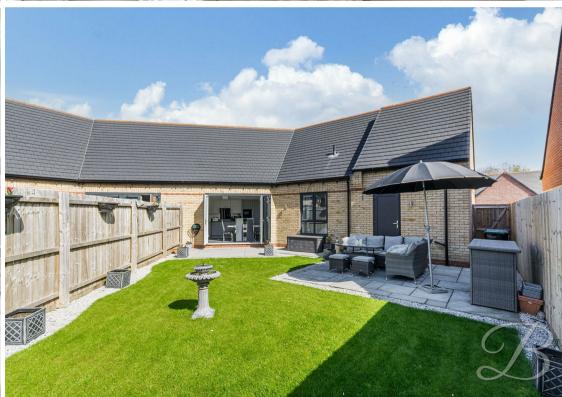

The exterior of this property is just as impressive. The front of the home boasts outstanding kerb appeal with a well-maintained lawn and a welcoming entrance. A private driveway provides off-street parking, while the garage offers secure storage or additional parking space. To the rear, the garden is a true highlight—featuring a paved patio seating area, perfect for outdoor dining, and a generously sized lawn ideal for those outdoor activities. Surrounded by secure fencing, the garden provides privacy and peace of mind, making it a safe and enjoyable outdoor space.

#### Outside

This property boasts excellent kerb appeal, with a well-maintained front lawn, a private driveway, and a garage providing convenient parking and storage. The rear of the home features a charming patio seating area, ideal for outdoor entertaining, complemented by a spacious laid lawn and secure surrounding fencing for added privacy.