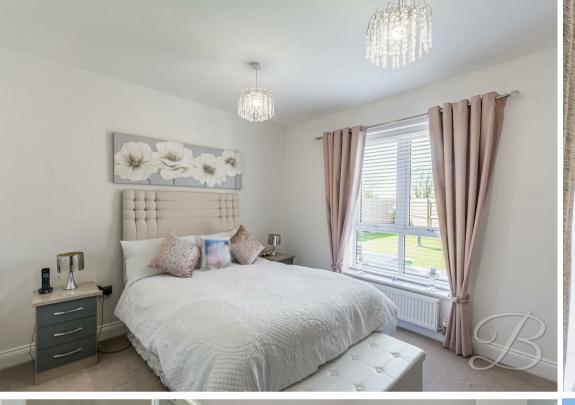

## Bedroom One 11'9" x 12'6"

With carpeted flooring, central heating radiator and a window to the front elevation.

# Bedroom Two 10'9" x 12'6"

With carpeted flooring, central heating radiator and a window to the rear elevation.