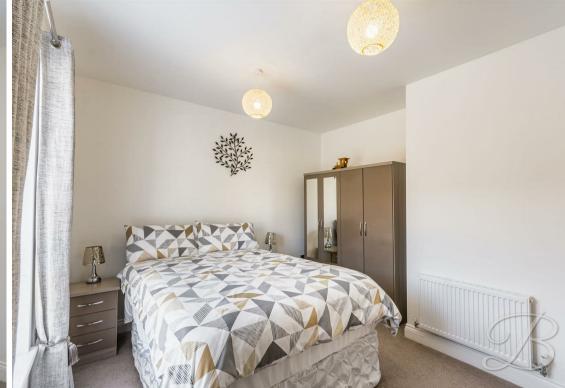

## Bedroom One 11'9" x 12'6"

With carpeted flooring, central heating radiator and a window to the front elevation.

# Bedroom Two 10'9" x 12'6"

With carpeted flooring, central heating radiator and a window to the rear elevation.