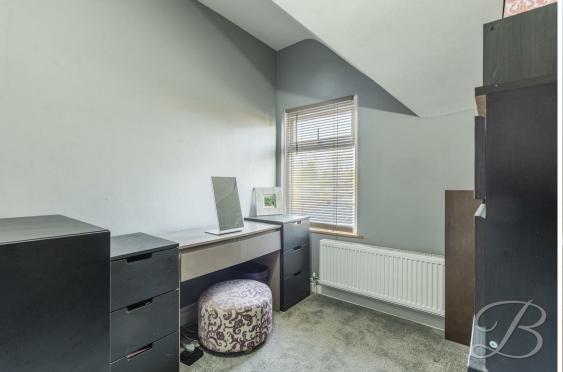

#### Bedroom Three 11'5" x 8'5"

Spacious carpeted bedroom with central heating radiator and a window to the rear elevation.