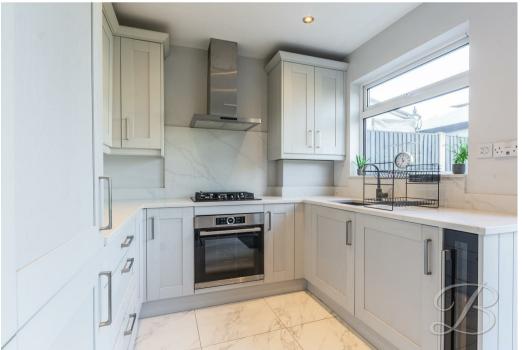

Upon entry to the house, you are greeted by the hallway, which welcomes you into the homely living/dining area. This space has been beautifully decorated in a neutral palette, making it easy to add your own stamp, and it serves as the heart of this lovely home. The feature fireplace offers a cozy touch—perfect for dark winter nights. This area is open-plan and has ample space for your desired dining furniture as well as seating furniture! The kitchen is a modern, aesthetically pleasing space with integrated appliances such as an oven, fridge-freezer, and wine cooler, along with matching cabinets and complementing furnishings.

## Kitchen 11'11" x 8'5"

Matching cupboards and handles with marble worktops and splash back, integrated appliances such as an oven, fridge freezer and a wine cooler. An inset sink and a window to the rear elevation. Feature spotlights in the ceiling.