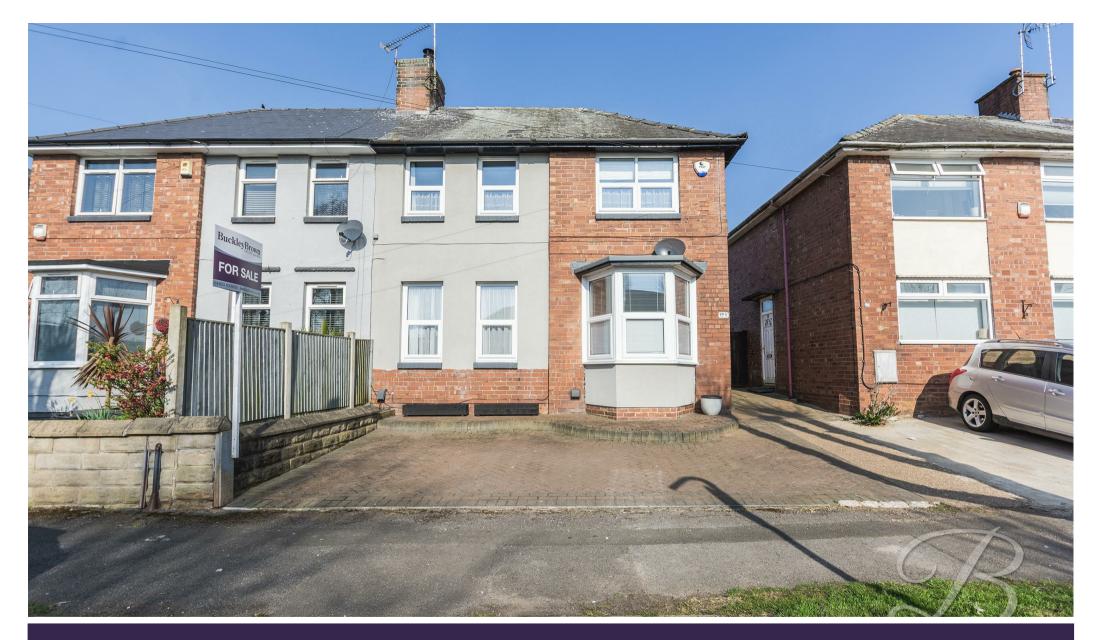

Offers Over £190,000

28 SHAFTSBURY AVENUE I I MANSFIELD I NG19 7NB

#### YOUR NEXT CHAPTER...

This charming three-bedroom semi-detached home, located in a sought-after area of Mansfield, is perfect for growing families. The residence is situated within close proximity to local shops and other amenities, making it ideally convenient.

Towards the front of the house, there is a large driveway with sufficient parking space. To the rear elevation, you will find a spacious patio area—ideal for alfresco dining—and a well-maintained raised lawn area.

#### Outside

Large driveway to the front elevation. Patio area perfect for alfresco dining and a well maintained raised lawn area to the rear elevation.

Whilst every attempt has been made to ensure the accuracy of the floor plan contained here, no responsibility is taken for incorrect measurements of doors, windows, appliances and room or any error, omission or misstatement. Exterior and interior walls are drawn to scale based on interior measurements. Any figure given is for initial guidance only and should not be relied on as basis of valuation. These plans are for marketing purposes only and should be used as such by any prospective purchase. Specially no guarantee is should not be relied on as a basis of valuation. These plans are for marketing purposes only and should be used as such by any prospective purchase. Specifically no guarantee is given on the total square footage of the property if quoted on this plan.