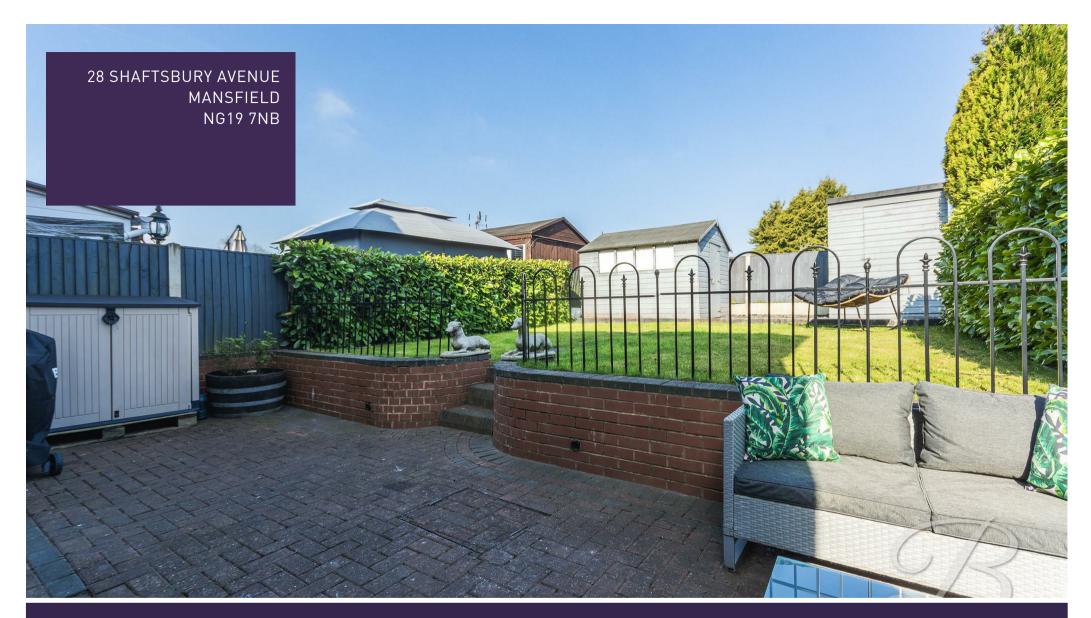

Towards the front of the house, there is a large driveway with sufficient parking space. To the rear elevation, you will find a spacious patio area—ideal for alfresco dining—and a well-maintained raised lawn area.

#### Outside

Large driveway to the front elevation. Patio area perfect for alfresco dining and a well maintained raised lawn area to the rear elevation.

Whilst every attempt has been made to ensure the accuracy of the floor plan contained here, no responsibility is taken for incorrect measurements of doors, windows, appliances and room or any error, omission or misstatement. Exterior and interior walls are drawn to scale based on interior measurements. Any figure given is for initial guidance only and should not be relied on as basis of valuation. These plans are for marketing purposes only and should be used as such by any prospective purchase. Specially no guarantee is should not be relied on as a basis of valuation. These plans are for marketing purposes only and should be used as such by any prospective purchase. Specifically no guarantee is given on the total square footage of the property if quoted on this plan.