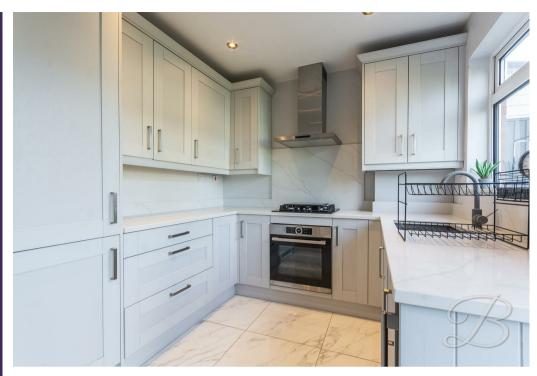

Upon entry to the house, you are greeted by the hallway, which welcomes you into the homely living/dining area. This space has been beautifully decorated in a neutral palette, making it easy to add your own stamp, and it serves as the heart of this lovely home. The feature fireplace offers a cozy touch—perfect for dark winter nights. This area is open-plan and has ample space for your desired dining furniture as well as seating furniture! The kitchen is a modern, aesthetically pleasing space with integrated appliances such as an oven, fridge-freezer, and wine cooler, along with matching cabinets and complementing furnishings.

## Kitchen 11'11" x 8'5"

Matching cupboards and handles with marble worktops and splash back, integrated appliances such as an oven, fridge freezer and a wine cooler. An inset sink and a window to the rear elevation. Feature spotlights in the ceiling.