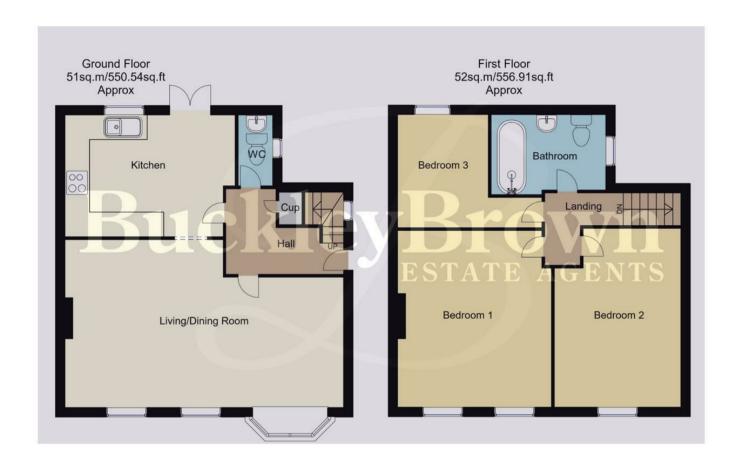

Upon entry to the house, you are greeted by the hallway, which welcomes you into the homely living/dining area. This space has been beautifully decorated in a neutral palette, making it easy to add your own stamp, and it serves as the heart of this lovely home. The feature fireplace offers a cozy touch—perfect for dark winter nights. This area is open-plan and has ample space for your desired dining furniture as well as seating furniture! The kitchen is a modern, aesthetically pleasing space with integrated appliances such as an oven, fridge-freezer, and wine cooler, along with matching cabinets and complementing furnishings.

Heading upstairs, you'll find a generous landing and three versatile, spacious bedrooms, all of which offer room to make your mark, thanks to the clean, neutral aesthetic. The bathroom is just off the landing and features a three-piece suite, making it easy to relax and unwind with its shower-over-bath design.

#### Hall

Hallway with central heating radiator and access to the ground floor rooms.

# Living Room/Dining Room 21'3" x 13'10"

Carpeted living room with central heating radiator, and multiple windows including a bay window to the front elevation. This acts as a open plan living/dining space and has ample room for your desired furniture and also has the added benefit of a feature fireplace.

## Kitchen 11'11" x 8'5"

Matching cupboards and handles with marble worktops and splash back, integrated appliances such as an oven, fridge freezer and a wine cooler. An inset sink and a window to the rear elevation. Feature spotlights in the ceiling.

## WC 3'2" x 4'9"

Low flush WC with hand wash basin.

## Landing

Carpeted landing with access to all first floor bedrooms.

## Bedroom One 11'5" x 13'10"

Spacious master bedroom with carpeted flooring, central heating radiator and dual windows to the front elevation.

## Bedroom Two 9'9" x 14'6"

Spacious carpeted bedroom with central heating radiator and a window to the front elevation.

#### Bedroom Three 11'5" x 8'5"

Spacious carpeted bedroom with central heating radiator and a window to the rear elevation.

### Bathroom 7'3" x 4'6"

Three piece suite with shower over bath, hand wash basin and low flush WC.

#### Outside

Large driveway to the front elevation. Patio area perfect for alfresco dining and a well maintained raised lawn area to the rear elevation.

Whilst every attempt has been made to ensure the accuracy of the floor plan contained here, no responsibility is taken for incorrect measurements of doors, windows, appliances and room or any error, omission or misstatement. Exterior and interior walls are drawn to scale based on interior measurements. Any figure given is for initial guidance only and should not be relied on as basis of valuation. These plans are for marketing purposes only and should be used as such by any prospective purchase. Specially no guarantee is should not be relied on as a basis of valuation. These plans are for marketing purposes only and should be used as such by any prospective purchase. Specifically no guarantee is given on the total square footage of the property if quoted on this plan.