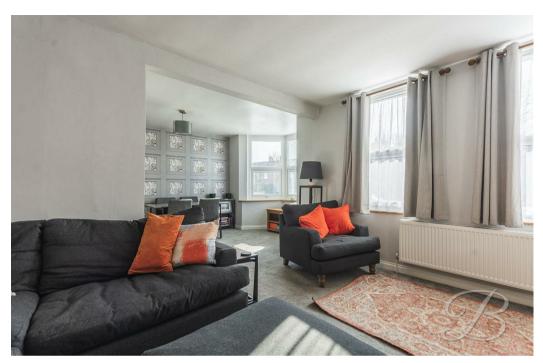

Upon entry to the house, you are greeted by the hallway, which welcomes you into the homely living/dining area. This space has been beautifully decorated in a neutral palette, making it easy to add your own stamp, and it serves as the heart of this lovely home. The feature fireplace offers a cozy touch—perfect for dark winter nights. This area is open-plan and has ample space for your desired dining furniture as well as seating furniture! The kitchen is a modern, aesthetically pleasing space with integrated appliances such as an oven, fridge-freezer, and wine cooler, along with matching cabinets and complementing furnishings.

# Living Room/Dining Room 21'3" x 13'10"

Carpeted living room with central heating radiator, and multiple windows including a bay window to the front elevation. This acts as a open plan living/dining space and has ample room for your desired furniture and also has the added benefit of a feature fireplace.