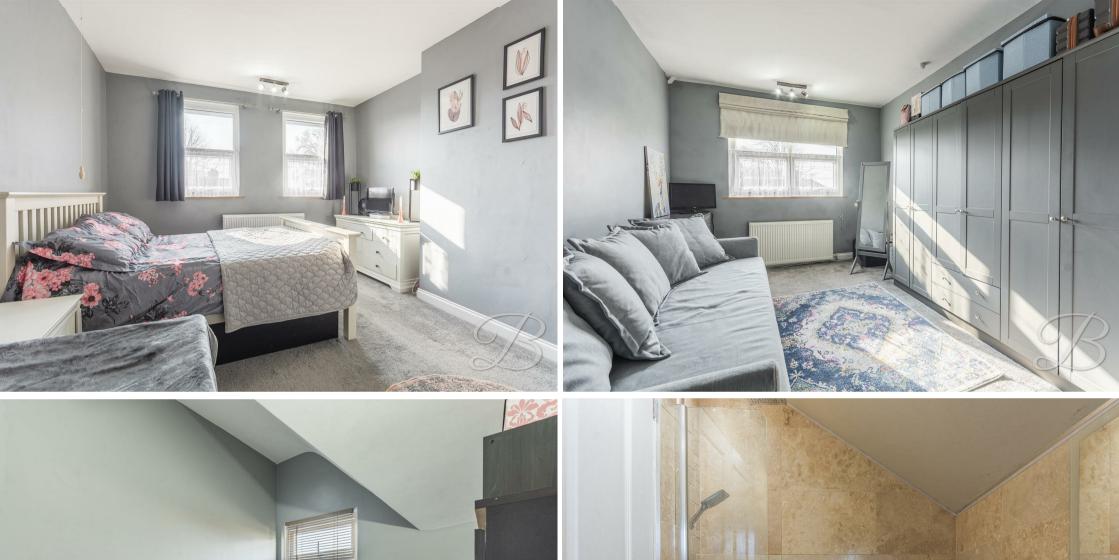

Heading upstairs, you'll find a generous landing and three versatile, spacious bedrooms, all of which offer room to make your mark, thanks to the clean, neutral aesthetic. The bathroom is just off the landing and features a three-piece suite, making it easy to relax and unwind with its shower-over-bath design.

## Bedroom One 11'5" x 13'10"

Spacious master bedroom with carpeted flooring, central heating radiator and dual windows to the front elevation.

## Bedroom Two 9'9" x 14'6"

Spacious carpeted bedroom with central heating radiator and a window to the front elevation.

### Bathroom 7'3" x 4'6"

Three piece suite with shower over bath, hand wash basin and low flush WC.