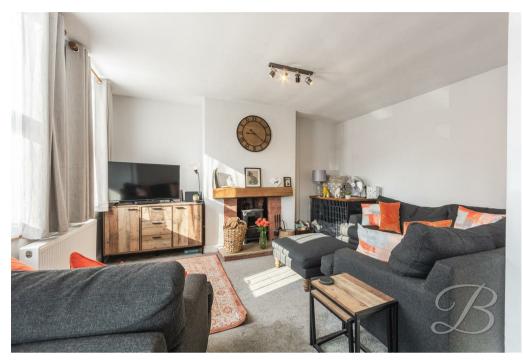

Upon entry to the house, you are greeted by the hallway, which welcomes you into the homely living/dining area. This space has been beautifully decorated in a neutral palette, making it easy to add your own stamp, and it serves as the heart of this lovely home. The feature fireplace offers a cozy touch—perfect for dark winter nights. This area is open-plan and has ample space for your desired dining furniture as well as seating furniture! The kitchen is a modern, aesthetically pleasing space with integrated appliances such as an oven, fridge-freezer, and wine cooler, along with matching cabinets and complementing furnishings.

# Living Room/Dining Room 21'3" x 13'10"

Carpeted living room with central heating radiator, and multiple windows including a bay window to the front elevation. This acts as a open plan living/dining space and has ample room for your desired furniture and also has the added benefit of a feature fireplace.