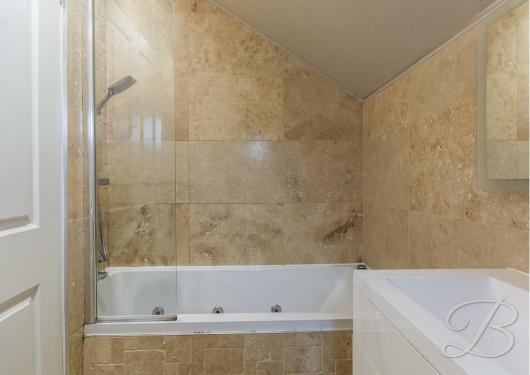

### Bathroom 7'3" x 4'6"

Three piece suite with shower over bath, hand wash basin and low flush WC.