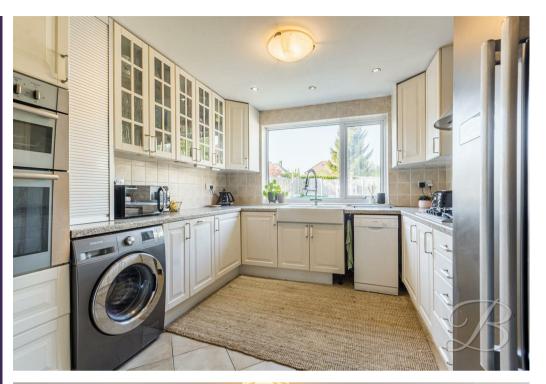

Upon entering, you're greeted by a welcoming hallway that leads into a modern, well-equipped kitchen—ideal for home cooking with plenty of workspace and storage. The heart of the home is the generous open-plan living and dining area, featuring a charming bay window that floods the room with natural light, and double doors that open directly onto the garden, creating a seamless indooroutdoor flow—perfect for entertaining or relaxing.

#### Kitchen 10'1" x 10'4"

Complete with a matching range of cabinetry and worktop surfaces. It features a Belfast sink and drainer, integrated eye level double oven, gas hob with hood over and space for appliances. With a window to the rear elevation and a door providing direct access to the garden.