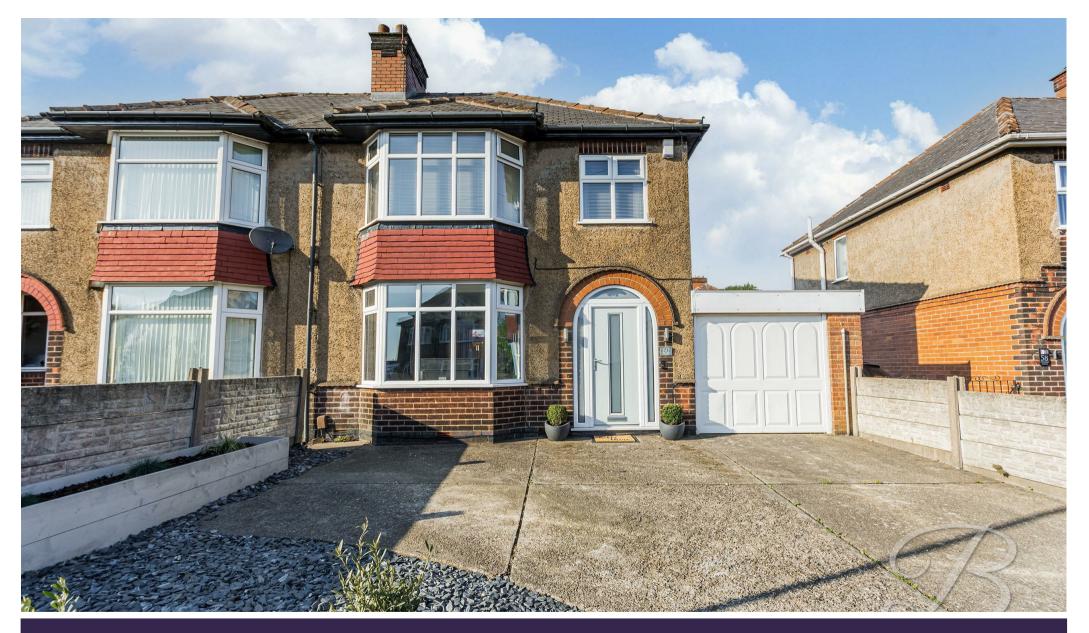

£230,000 Freehold

60 COLUMBIA AVENUE | | SUTTON-IN-ASHFIELD | NG17 2HA

Externally, the front of the property benefits from a private driveway and a single garage, providing convenient off-street parking and additional storage. The rear garden has been thoughtfully landscaped to suit a range of lifestyles, featuring a laid lawn, a decked seating area ideal for outdoor dining, a gravelled section for added texture, and a low-maintenance artificial lawn area. The entire space is securely enclosed by fencing, offering privacy and peace of mind.

#### Outside

The front of the property features a driveway and garage, offering convenient off-street parking. To the rear, the garden is thoughtfully designed with a laid lawn, a decked seating area, gravelled section, and a low-maintenance artificial lawn area, all enclosed by secure fencing for privacy.