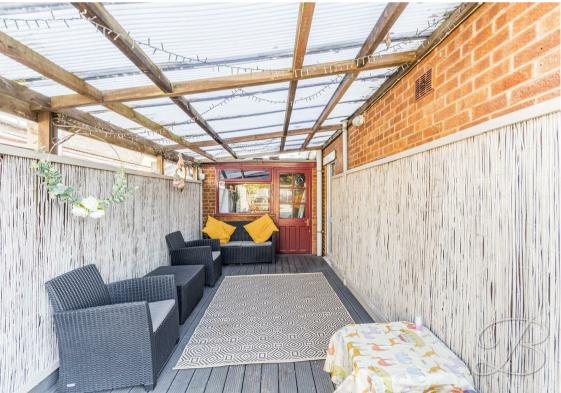

Externally, the front of the property benefits from a private driveway and a single garage, providing convenient off-street parking and additional storage. The rear garden has been thoughtfully landscaped to suit a range of lifestyles, featuring a laid lawn, a decked seating area ideal for outdoor dining, a gravelled section for added texture, and a low-maintenance artificial lawn area. The entire space is securely enclosed by fencing, offering privacy and peace of mind.

#### Outside

The front of the property features a driveway and garage, offering convenient off-street parking. To the rear, the garden is thoughtfully designed with a laid lawn, a decked seating area, gravelled section, and a low-maintenance artificial lawn area, all enclosed by secure fencing for privacy.