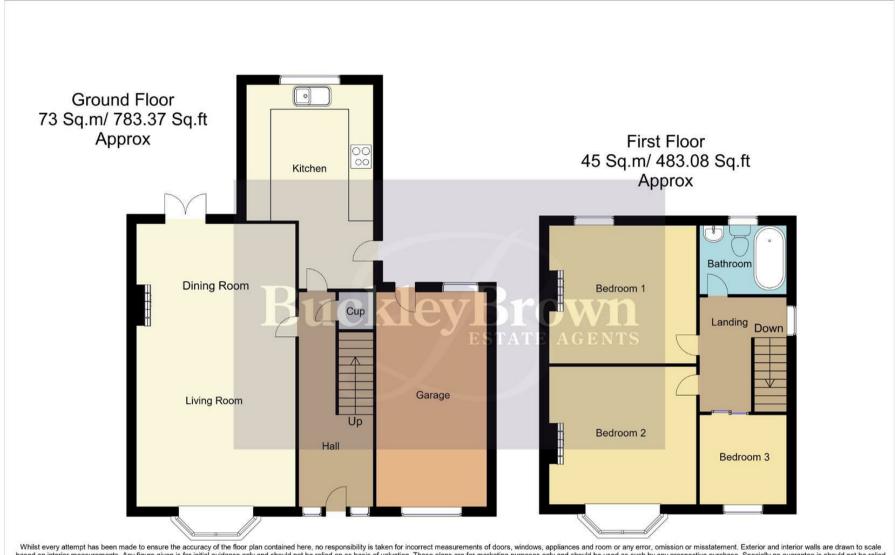

### **Entrance Hall**

With tiled flooring, stairs rising to first floor , built in storage cupboard and surrounding doors providing access into;

#### Kitchen 10'1" x 10'4"

Complete with a matching range of cabinetry and worktop surfaces. It features a Belfast sink and drainer, integrated eye level double oven, gas hob with hood over and space for appliances. With a window to the rear elevation and a door providing direct access to the garden.

Living/ Dining Room 12'8" x 22'7" Complete with carpeted flooring, bay window to front elevation and double doors to the rear, providing direct access to the garden.

# Landing

Surrounding doors provide access into;

## Bedroom One 11'0" x 11'9"

Complete with carpeted flooring, central heating radiator and a window to the rear elevation.

### Bedroom Two 10'11" x 11'9"

Complete with carpeted flooring, central heating radiator and a bay window to the front elevation.

### Bedroom Three 6'11" x 6'11"

Complete with carpeted flooring, central heating radiator and a window to the front elevation.

## Bathroom 5'6" x 6'11"

Complete with a three piece suite including a bath, low flush WC and hand wash basin.

## Garage 8'10" x 17'1"

Accessible from the front and rear elevation. The garage provides further off-road parking or extra handy storage.

Whilst every attempt has been made to ensure the accuracy of the floor plan contained here, no responsibility is taken for incorrect measurements of doors, windows, appliances and room or any error, omission or misstatement. Exterior and interior walls are drawn to scale based on interior measurements. Any figure given is for initial guidance only and should not be relied on as basis of valuation. These plans are for marketing purposes only and should be used as such by any prospective purchase. Specially no guarantee is given on the total square footage of the property if quoted on this plan.