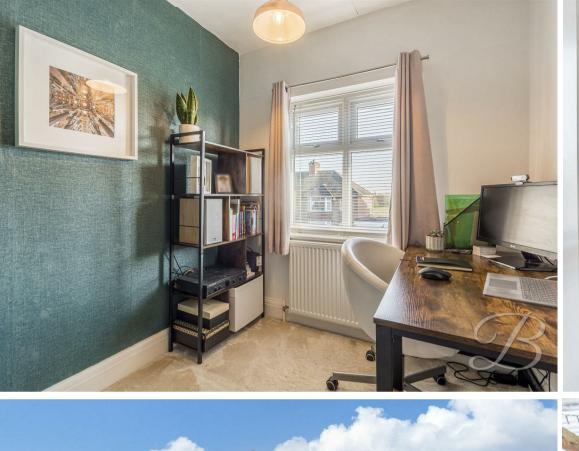

Upstairs, the property offers three generously sized bedrooms, each providing a comfortable and versatile space for sleeping, working from home, or storage. The family bathroom is stylishly finished with a contemporary three-piece suite, offering both practicality and comfort.

### Bedroom Three 6'11" x 6'11"

Complete with carpeted flooring, central heating radiator and a window to the front elevation.