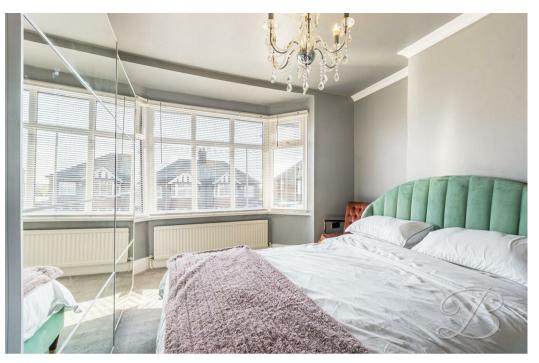

## Bedroom One 11'0" x 11'9"

Complete with carpeted flooring, central heating radiator and a window to the rear elevation.

### Bedroom Two 10'11" x 11'9"

Complete with carpeted flooring, central heating radiator and a bay window to the front elevation.

### Bedroom Three 6'11" x 6'11"

Complete with carpeted flooring, central heating radiator and a window to the front elevation.