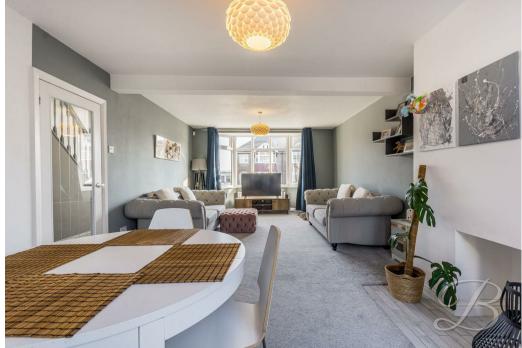

Upon entering, you're greeted by a welcoming hallway that leads into a modern, well-equipped kitchen—ideal for home cooking with plenty of workspace and storage. The heart of the home is the generous open-plan living and dining area, featuring a charming bay window that floods the room with natural light, and double doors that open directly onto the garden, creating a seamless indooroutdoor flow—perfect for entertaining or relaxing.

Living/ Dining Room 12'8" x 22'7" Complete with carpeted flooring, bay window to front elevation and double doors to the rear, providing direct access to the garden.