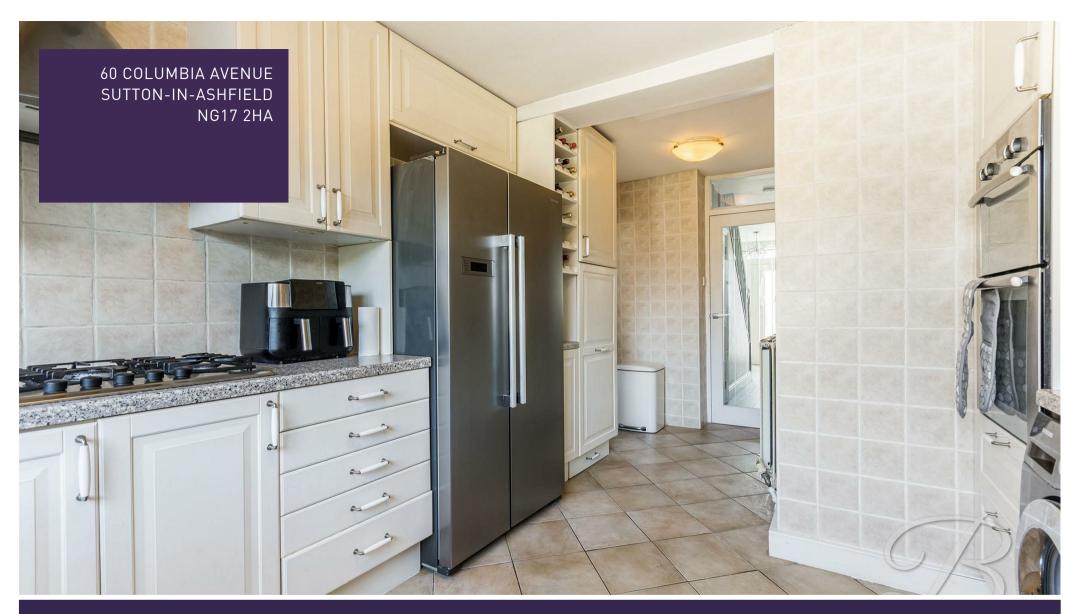

Upon entering, you're greeted by a welcoming hallway that leads into a modern, well-equipped kitchen—ideal for home cooking with plenty of workspace and storage. The heart of the home is the generous open-plan living and dining area, featuring a charming bay window that floods the room with natural light, and double doors that open directly onto the garden, creating a seamless indooroutdoor flow—perfect for entertaining or relaxing.

#### Kitchen 10'1" x 10'4"

Complete with a matching range of cabinetry and worktop surfaces. It features a Belfast sink and drainer, integrated eye level double oven, gas hob with hood over and space for appliances. With a window to the rear elevation and a door providing direct access to the garden.