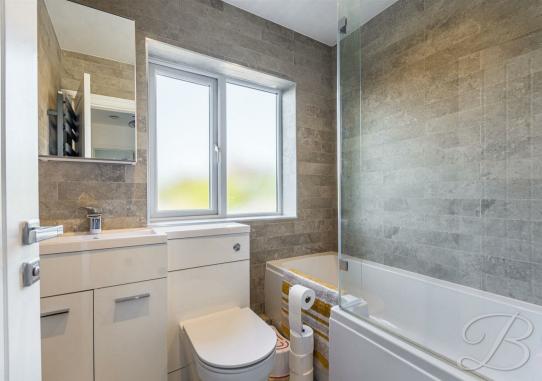

## Bathroom 5'6" x 6'11"

Complete with a three piece suite including a bath, low flush WC and hand wash basin.