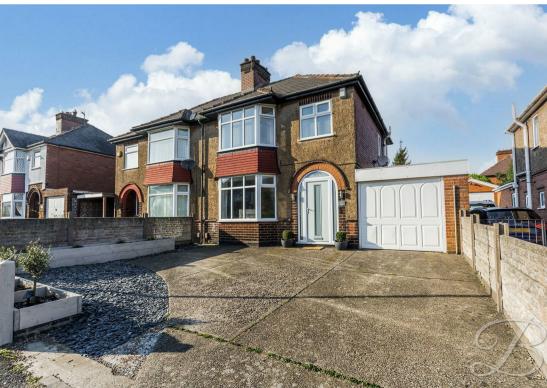

Externally, the front of the property benefits from a private driveway and a single garage, providing convenient off-street parking and additional storage. The rear garden has been thoughtfully landscaped to suit a range of lifestyles, featuring a laid lawn, a decked seating area ideal for outdoor dining, a gravelled section for added texture, and a low-maintenance artificial lawn area. The entire space is securely enclosed by fencing, offering privacy and peace of mind.

#### Outside

The front of the property features a driveway and garage, offering convenient off-street parking. To the rear, the garden is thoughtfully designed with a laid lawn, a decked seating area, gravelled section, and a low-maintenance artificial lawn area, all enclosed by secure fencing for privacy.