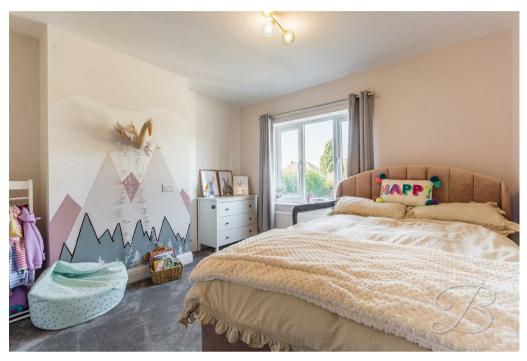

Upstairs, the property offers three generously sized bedrooms, each providing a comfortable and versatile space for sleeping, working from home, or storage. The family bathroom is stylishly finished with a contemporary three-piece suite, offering both practicality and comfort.

## Bedroom One 11'0" x 11'9"

Complete with carpeted flooring, central heating radiator and a window to the rear elevation.

### Bedroom Two 10'11" x 11'9"

Complete with carpeted flooring, central heating radiator and a bay window to the front elevation.

### Bedroom Three 6'11" x 6'11"

Complete with carpeted flooring, central heating radiator and a window to the front elevation.