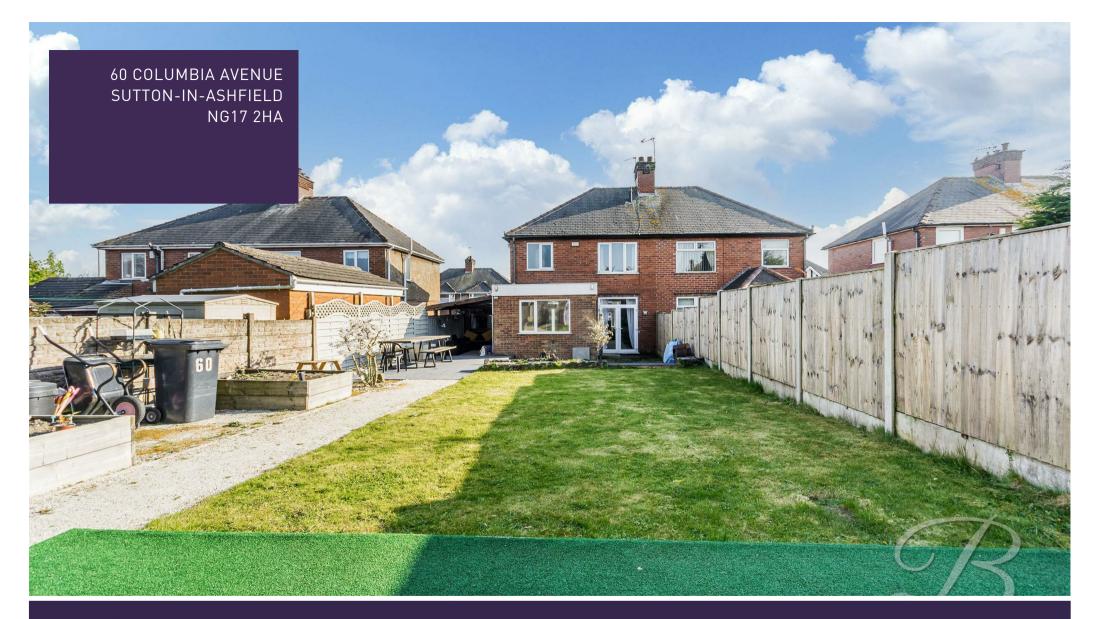

£240,000 Freehold 60 COLUMBIA AVENUE I I SUTTON-IN-ASHFIELD I NG17 2HA

Externally, the front of the property benefits from a private driveway and a single garage, providing convenient off-street parking and additional storage. The rear garden has been thoughtfully landscaped to suit a range of lifestyles, featuring a laid lawn, a decked seating area ideal for outdoor dining, a gravelled section for added texture, and a low-maintenance artificial lawn area. The entire space is securely enclosed by fencing, offering privacy and peace of mind.

## Outside

The front of the property features a driveway and garage, offering convenient off-street parking. To the rear, the garden is thoughtfully designed with a laid lawn, a decked seating area, gravelled section, and a low-maintenance artificial lawn area, all enclosed by secure fencing for privacy.