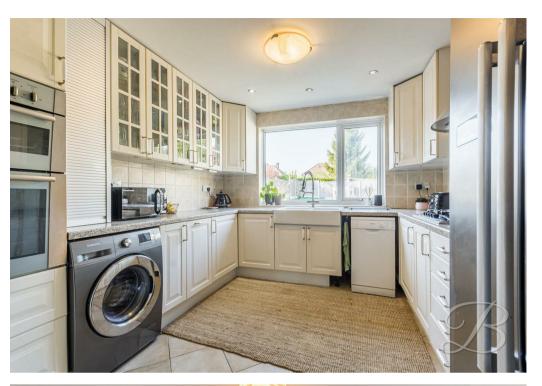

Upon entering, you're greeted by a welcoming hallway that leads into a modern, well-equipped kitchen—ideal for home cooking with plenty of workspace and storage. The heart of the home is the generous open-plan living and dining area, featuring a charming bay window that floods the room with natural light, and double doors that open directly onto the garden, creating a seamless indoor-outdoor flow—perfect for entertaining or relaxing.

# Kitchen 10'1" x 10'4"

Complete with a matching range of cabinetry and worktop surfaces. It features a Belfast sink and drainer, integrated eye level double oven, gas hob with hood over and space for appliances. With a window to the rear elevation and a door providing direct access to the garden.