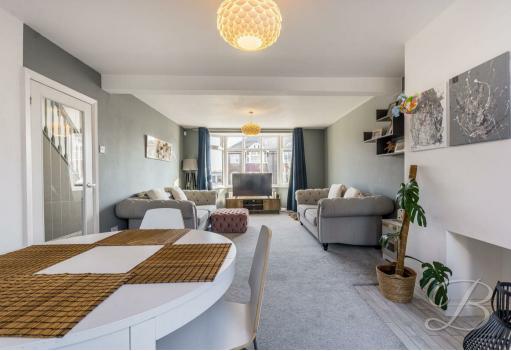

Upon entering, you're greeted by a welcoming hallway that leads into a modern, well-equipped kitchen—ideal for home cooking with plenty of workspace and storage. The heart of the home is the generous open-plan living and dining area, featuring a charming bay window that floods the room with natural light, and double doors that open directly onto the garden, creating a seamless indoor-outdoor flow—perfect for entertaining or relaxing.

Living/ Dining Room 12'8" x 22'7" Complete with carpeted flooring, bay window to front elevation and double doors to the rear, providing direct access to the garden.