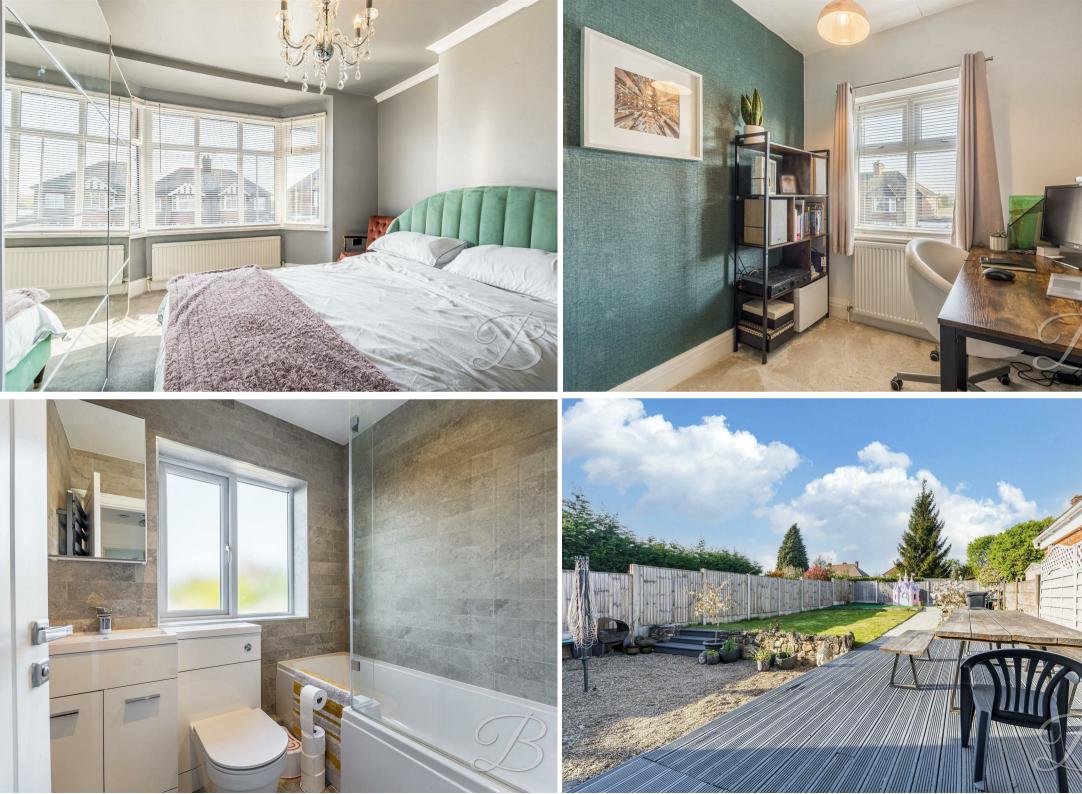

# Landing Surrounding doors provide access into;

Bedroom One 11'0" x 11'9" Complete with carpeted flooring, central heating radiator and a window to the rear elevation.

Bedroom Two 10'11" x 11'9" Complete with carpeted flooring, central

heating radiator and a bay window to the front elevation.

Bedroom Three 6'11" x 6'11" Complete with carpeted flooring, central heating radiator and a window to the front elevation.

Bathroom 5'6" x 6'11" Complete with a three piece suite including a bath, low flush WC and hand wash basin.

## Outside

The front of the property features a driveway and garage, offering convenient off-street parking. To the rear, the garden is thoughtfully designed with a laid lawn, a decked seating area, gravelled section, and a low-maintenance artificial lawn area, all enclosed by secure fencing for privacy.