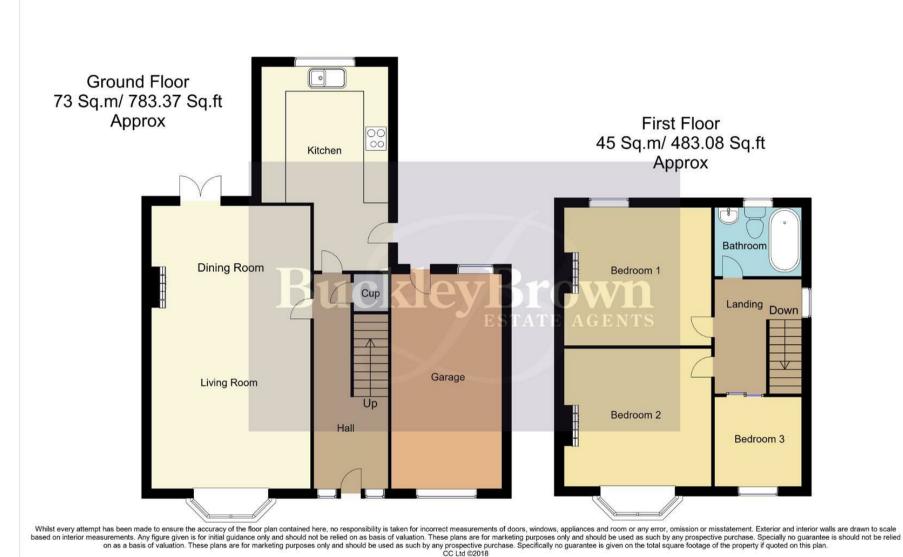

# Entrance Hall

With tiled flooring, stairs rising to first floor , built in storage cupboard and surrounding doors providing access into;

# Kitchen 10'1" x 10'4"

Complete with a matching range of cabinetry and worktop surfaces. It features a Belfast sink and drainer, integrated eye level double oven, gas hob with hood over and space for appliances. With a window to the rear elevation and a door providing direct access to the garden.

Living/ Dining Room 12'8" x 22'7" Complete with carpeted flooring, bay window to front elevation and double doors to the rear, providing direct access to the garden.

# Landing Surrounding doors provide access into;

Bedroom One 11'0" x 11'9" Complete with carpeted flooring, central heating radiator and a window to the rear elevation.

Bedroom Two 10'11" x 11'9" Complete with carpeted flooring, central

heating radiator and a bay window to the front elevation.

Bedroom Three 6'11" x 6'11" Complete with carpeted flooring, central heating radiator and a window to the front elevation.

Bathroom 5'6" x 6'11" Complete with a three piece suite including a bath, low flush WC and hand wash basin.

### Garage 8'10" x 17'1"

Accessible from the front and rear elevation. The garage provides further offroad parking or extra handy storage.

IMPORTANT: we would like to inform prospective purchasers that these sales particulars have been prepared as a general guide only. A detailed survey has not been carried out, nor the services, appliances and fittings tested. Room sizes should not be relied upon for furnishing purposes and are approximate. If floor plans are included, they are for guidance only and illustration purposes only and may not be to scale. If there are any important matters likely to affect your decision to buy, please contact us before viewing the property.