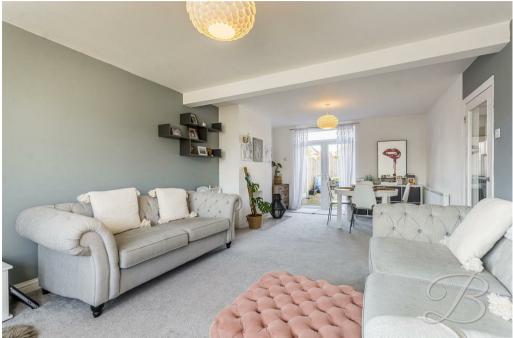

Upon entering, you're greeted by a welcoming hallway that leads into a modern, well-equipped kitchen—ideal for home cooking with plenty of workspace and storage. The heart of the home is the generous open-plan living and dining area, featuring a charming bay window that floods the room with natural light, and double doors that open directly onto the garden, creating a seamless indoor-outdoor flow—perfect for entertaining or relaxing.

Living/ Dining Room 12'8" x 22'7" Complete with carpeted flooring, bay window to front elevation and double doors to the rear, providing direct access to the garden.