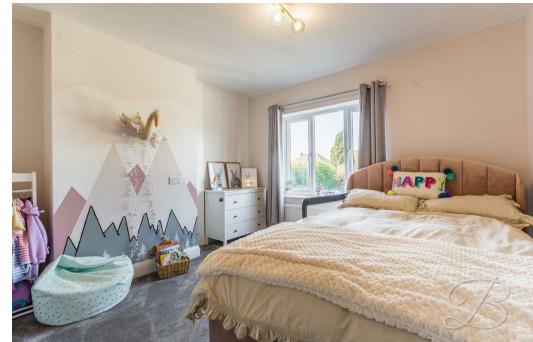

# Landing Surrounding doors provide access into;

Bedroom One 11'0" x 11'9" Complete with carpeted flooring, central heating radiator and a window to the rear elevation.

Bedroom Two 10'11" x 11'9" Complete with carpeted flooring, central

heating radiator and a bay window to the front elevation.

Bedroom Three 6'11" x 6'11" Complete with carpeted flooring, central heating radiator and a window to the front elevation.

Bathroom 5'6" x 6'11" Complete with a three piece suite including a bath, low flush WC and hand wash basin.