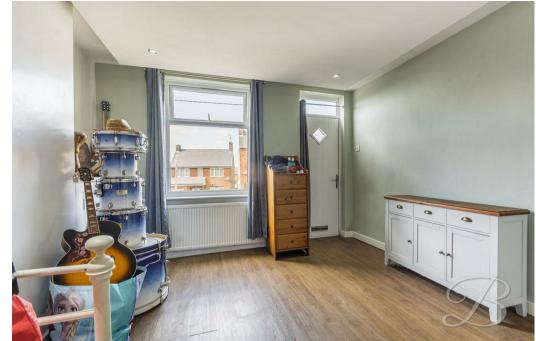

## Living Room

With a window to the front elevation and a central heating radiator.