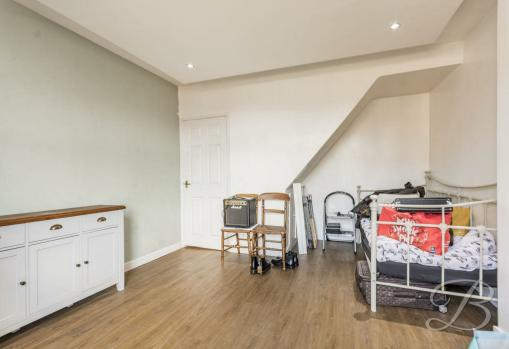

## Landing

With stairs rising to the attic room. Doors provide access into;

## Bedroom Two

With a window to the front elevation and a central heating radiator.

#### Bedroom Three

With a window to the rear elevation and a central heating radiator.

# Bedroom One

With a window to the side elevation and a central heating radiator.