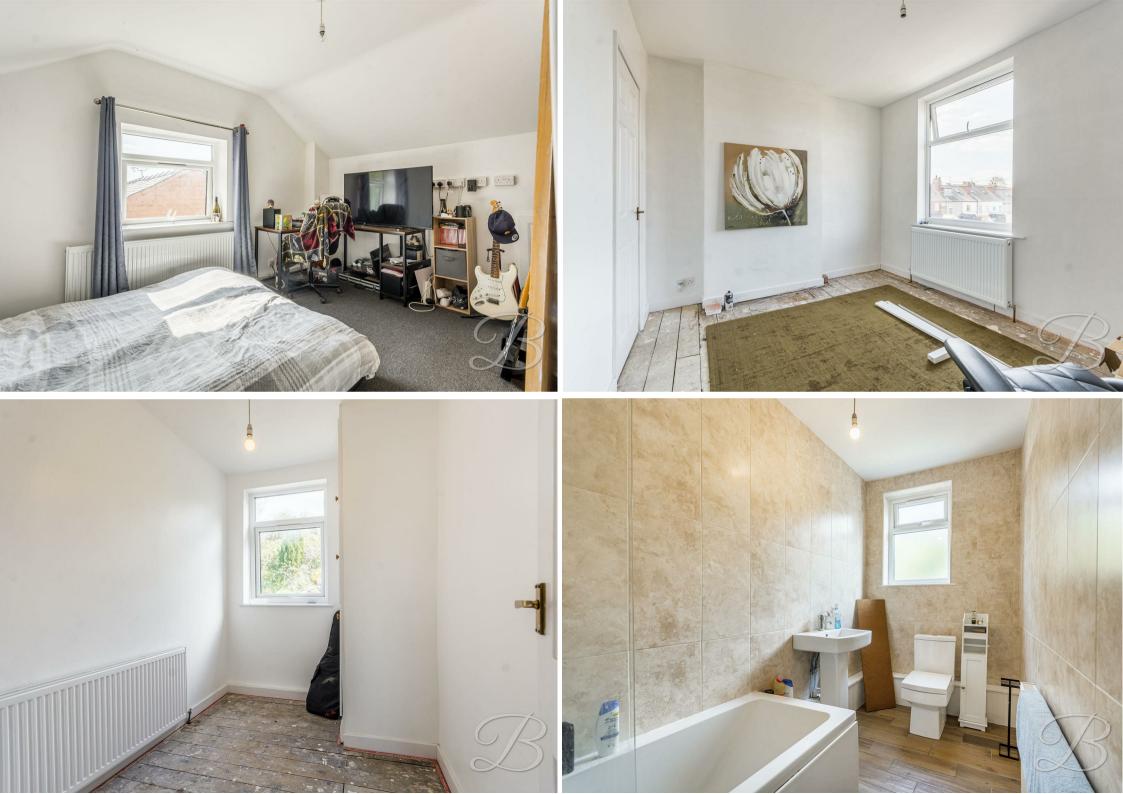

## Bedroom Two

With a window to the front elevation and a central heating radiator.

#### Bedroom Three

With a window to the rear elevation and a central heating radiator.

## Bathroom

The bathroom is fitted with a three-piece suite in white comprising a low level WC, pedestal hand wash basin and a panelled bath with shower over. With an opaque window to the rear elevation and a central heating radiator.

# Bedroom One

With a window to the side elevation and a central heating radiator.