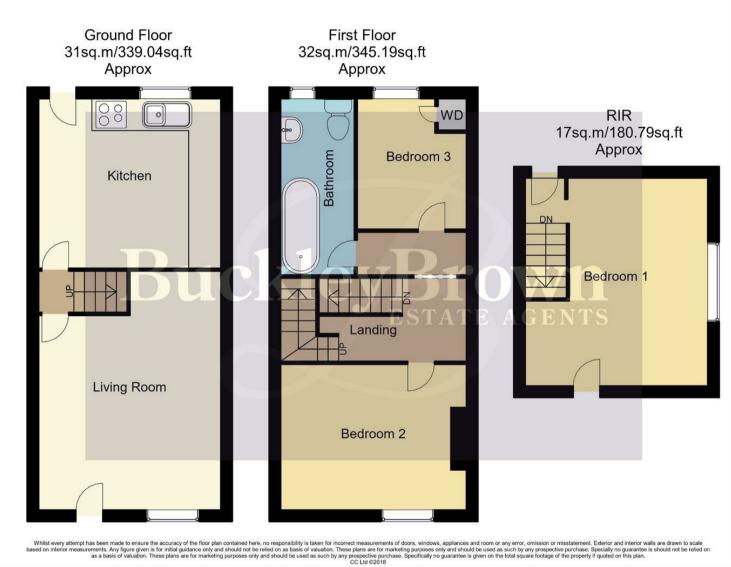

The house features three well-proportioned bedrooms spread over the first and second floor, making it ideal for a growing family or those seeking extra space. The lounge is of a generous size, and leads into the kitchen. The kitchen is fitted with a range of units and offers space for a dining table and chairs. The property also includes a bathroom, ensuring convenience for daily living.

## Living Room

With a window to the front elevation and a central heating radiator.

## Kitchen

The kitchen is fitted with a range of wall and base units with sink and drainer set into work surface. There are integrated appliances which include an electric oven and gas hob. There is space and plumbing for a washing machine and further space for a fridge/freezer. With a window to the rear elevation, a central heating radiator, and a door that provides access outside for convenience.

## Landing

With stairs rising to the attic room. Doors provide access into;

## Bedroom Two

With a window to the front elevation and a central heating radiator.

#### Bedroom Three

With a window to the rear elevation and a central heating radiator.

## Bathroom

The bathroom is fitted with a three-piece suite in white comprising a low level WC, pedestal hand wash basin and a panelled bath with shower over. With an opaque window to the rear elevation and a central heating radiator.

# Bedroom One

With a window to the side elevation and a central heating radiator.