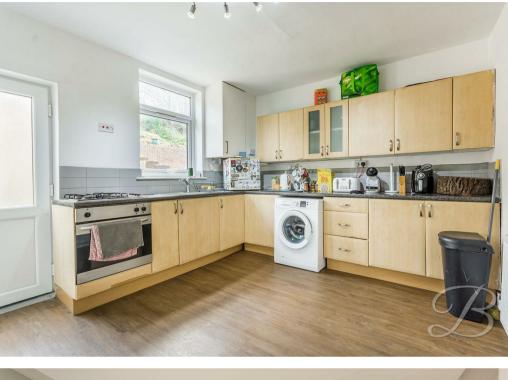

## Kitchen

The kitchen is fitted with a range of wall and base units with sink and drainer set into work surface. There are integrated appliances which include an electric oven and gas hob. There is space and plumbing for a washing machine and further space for a fridge/freezer. With a window to the rear elevation, a central heating radiator, and a door that provides access outside for convenience.