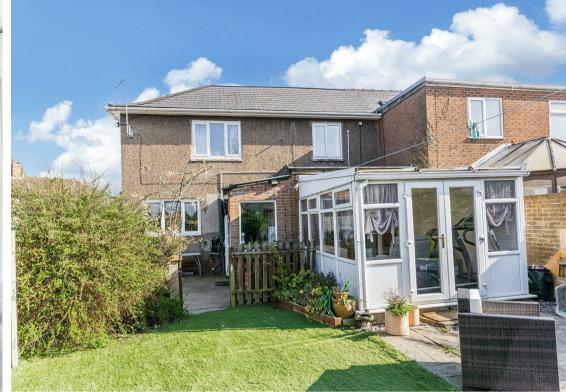

Externally, the property continues to impress, with its garage and two driveways, providing ample off-road parking. The front garden is laid to lawn with mature trees offering a welcoming and private feel. To the rear, the garden has been designed for ease of maintenance and year-round enjoyment, featuring artificial grass, a paved patio seating area perfect for entertaining, and a charming summer house—ideal as a garden retreat, home office, or playroom.

#### Outside

The property offers two driveways and a garage, with a front garden featuring a laid lawn and mature trees. The rear garden includes artificial grass, a patio seating area, and a summer house.