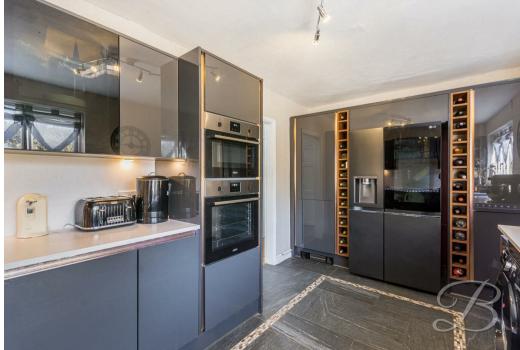

Upon entering, you're welcomed into a thoughtfully updated ground floor, featuring a fully equipped kitchen with contemporary units, quality appliances, and ample workspace—perfect for home cooking and entertaining. The heart of the home is the spacious open-plan living and dining area. The living room boasts a charming feature fireplace, adding a cosy focal point, while the adjoining dining area benefits from French doors leading directly into the conservatory, filling the space with natural light. Also on the ground floor is a modern shower room with a sleek three-piece suite, along with a separate utility room providing additional space for storage—adding to the home's practicality.

#### Kitchen 15'4" x 9'7"

Complete with a modern range of cabinetry and ample worktop space. It features an inset sink and drainer, integrated eye level double oven and an electric hob with hood over. With a window to the rear elevation and a door providing direct access into the utility room.