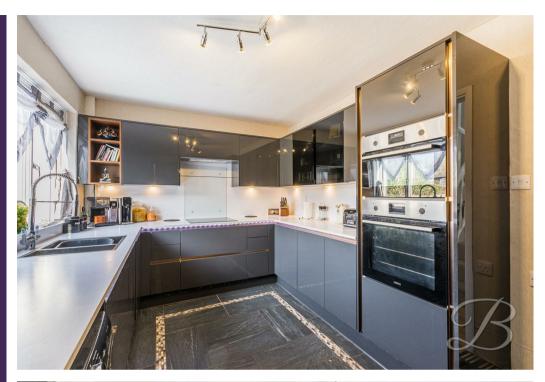

Upon entering, you're welcomed into a thoughtfully updated ground floor, featuring a fully equipped kitchen with contemporary units, quality appliances, and ample workspace—perfect for home cooking and entertaining. The heart of the home is the spacious open-plan living and dining area. The living room boasts a charming feature fireplace, adding a cosy focal point, while the adjoining dining area benefits from French doors leading directly into the conservatory, filling the space with natural light. Also on the ground floor is a modern shower room with a sleek three-piece suite, along with a separate utility room providing additional space for storage—adding to the home's practicality.

#### Kitchen 15'4" x 9'7"

Complete with a modern range of cabinetry and ample worktop space. It features an inset sink and drainer, integrated eye level double oven and an electric hob with hood over. With a window to the rear elevation and a door providing direct access into the utility room.