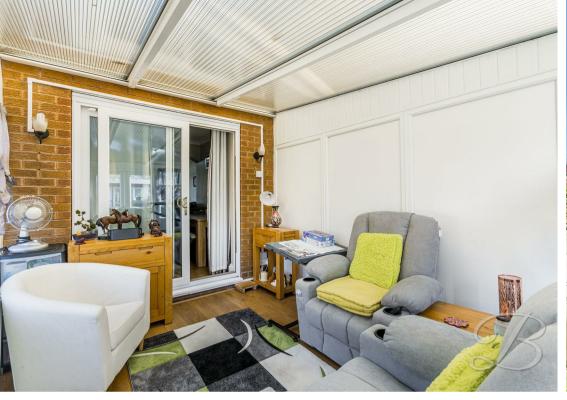

## Dining Room 9'7" x 9'3"

With laminate flooring and doors providing access into the conservatory.

#### conservatory 9'5" x 12'11"

Complete with surrounding windows and doors to the rear elevation.

Complete with a three piece suite including a walk in shower, low flush WC and hand wash basin.