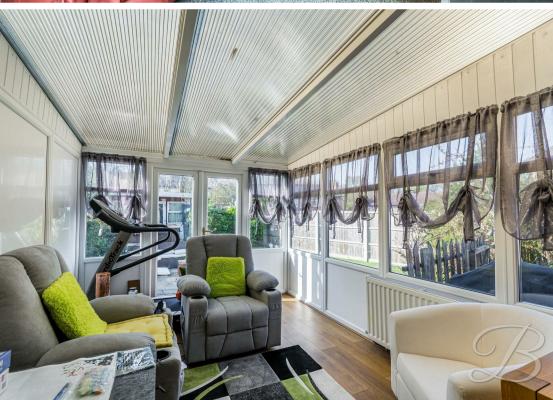

## Dining Room 9'7" x 9'3"

With laminate flooring and doors providing access into the conservatory.

#### conservatory 9'5" x 12'11"

Complete with surrounding windows and doors to the rear elevation.

Complete with a three piece suite including a walk in shower, low flush WC and hand wash basin.