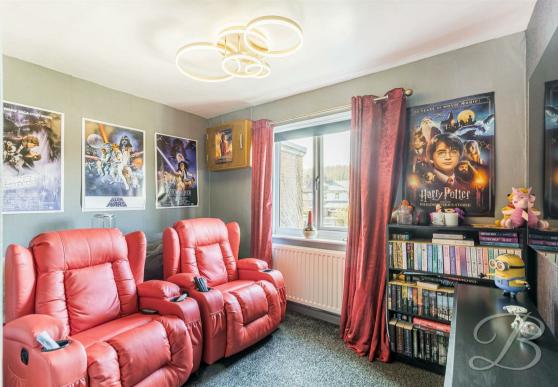

Upstairs, the first floor offers four generously sized bedrooms, ideal for growing families, guests, or even home office use. Each room has been tastefully decorated and is ready to move straight into.

## Bedroom Three 10'9" x 7'10"

With carpeted flooring, central heating radiator and a window to the front elevation. This room benefits from a built in cupboard.