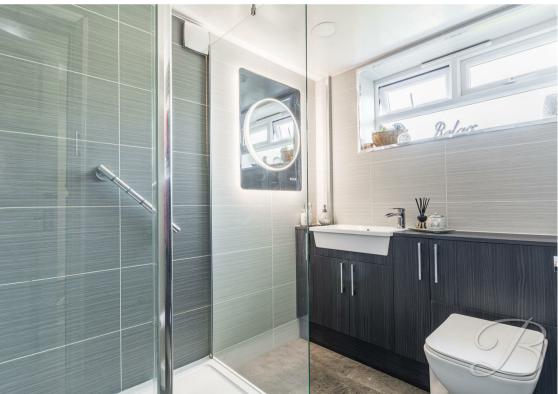

Upon entering, you're welcomed into a thoughtfully updated ground floor, featuring a fully equipped kitchen with contemporary units, quality appliances, and ample workspace—perfect for home cooking and entertaining. The heart of the home is the spacious open-plan living and dining area. The living room boasts a charming feature fireplace, adding a cosy focal point, while the adjoining dining area benefits from French doors leading directly into the conservatory, filling the space with natural light. Also on the ground floor is a modern shower room with a sleek three-piece suite, along with a separate utility room providing additional space for storage—adding to the home's practicality.

#### conservatory 9'5" x 12'11"

Complete with surrounding windows and doors to the rear elevation.

Complete with a three piece suite including a walk in shower, low flush WC and hand wash basin.