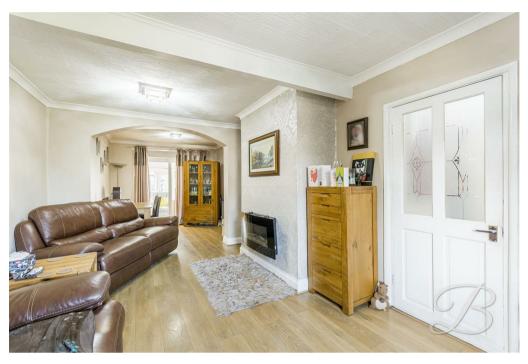

Upon entering, you're welcomed into a thoughtfully updated ground floor, featuring a fully equipped kitchen with contemporary units, quality appliances, and ample workspace—perfect for home cooking and entertaining. The heart of the home is the spacious open-plan living and dining area. The living room boasts a charming feature fireplace, adding a cosy focal point, while the adjoining dining area benefits from French doors leading directly into the conservatory, filling the space with natural light. Also on the ground floor is a modern shower room with a sleek three-piece suite, along with a separate utility room providing additional space for storage—adding to the home's practicality.

## Living room 11'1" x 16'1"

With laminate flooring, feature fireplace and a window to the front elevation. This room benefits from an open plan design through to the dining room.