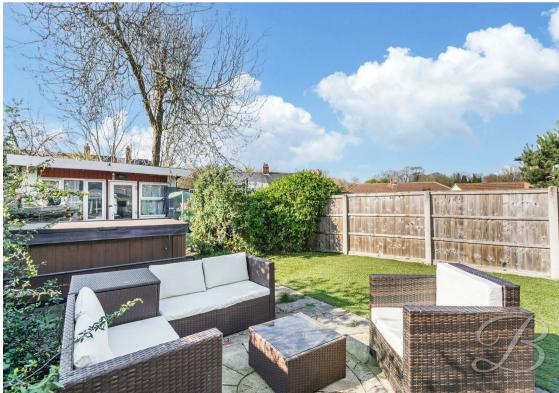

Externally, the property continues to impress, with its garage and two driveways, providing ample off-road parking. The front garden is laid to lawn with mature trees offering a welcoming and private feel. To the rear, the garden has been designed for ease of maintenance and year-round enjoyment, featuring artificial grass, a paved patio seating area perfect for entertaining, and a charming summer house—ideal as a garden retreat, home office, or playroom.

#### Outside

The property offers two driveways and a garage, with a front garden featuring a laid lawn and mature trees. The rear garden includes artificial grass, a patio seating area, and a summer house.