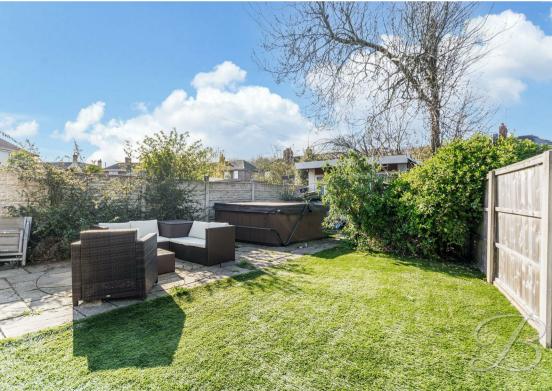

Externally, the property continues to impress, with its garage and two driveways, providing ample off-road parking. The front garden is laid to lawn with mature trees offering a welcoming and private feel. To the rear, the garden has been designed for ease of maintenance and year-round enjoyment, featuring artificial grass, a paved patio seating area perfect for entertaining, and a charming summer house—ideal as a garden retreat, home office, or playroom.

#### Outside

The property offers two driveways and a garage, with a front garden featuring a laid lawn and mature trees. The rear garden includes artificial grass, a patio seating area, and a summer house.