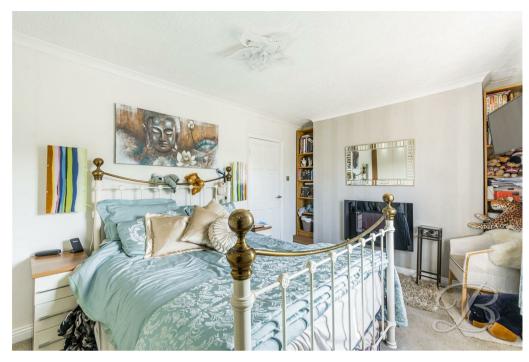

## Living room 11'1" x 16'1"

With laminate flooring, feature fireplace and a window to the front elevation. This room benefits from an open plan design through to the dining room.

#### conservatory 9'5" x 12'11"

Complete with surrounding windows and doors to the rear elevation.

Complete with a three piece suite including a walk in shower, low flush WC and hand wash basin.