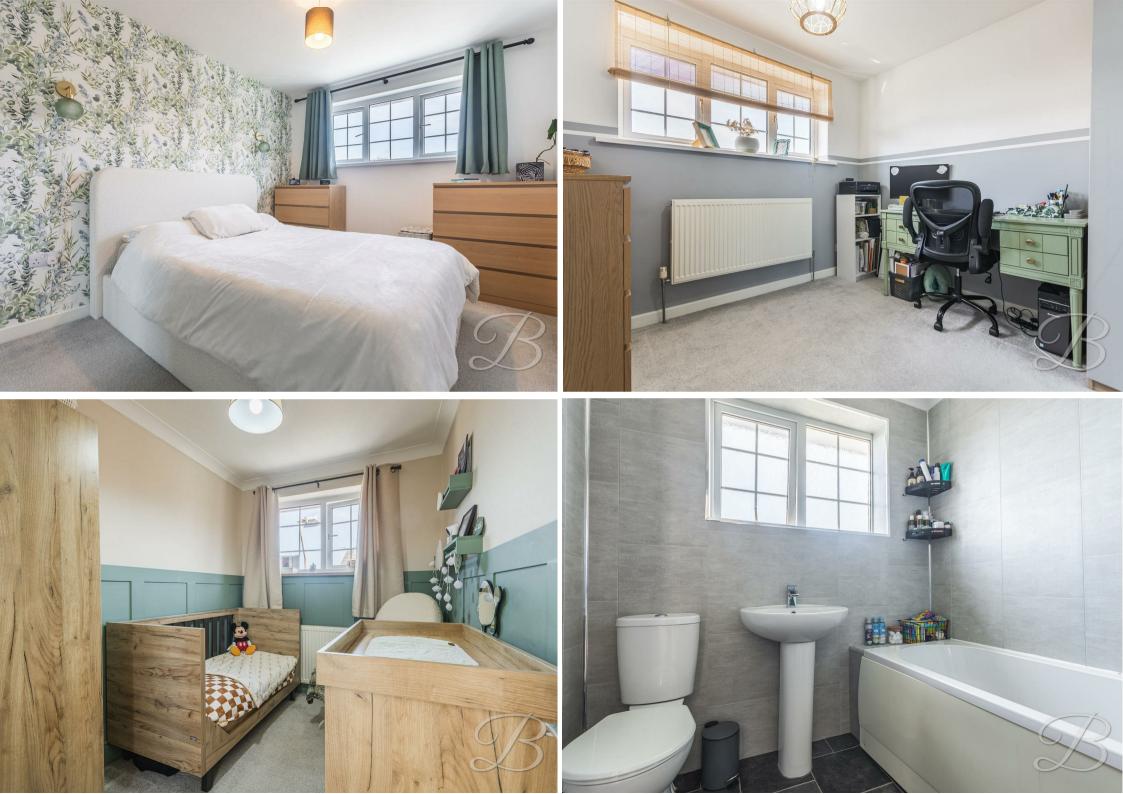

Upstairs, you'll find three generously sized bedrooms, each maintained to an excellent standard. The contemporary family bathroom is finished with a modern three-piece suite in white, offering both style and function.

### First Floor Landing Having carpet flooring and giving access to;

Bedroom One 9'1" x 12'3" Complete with carpet flooring, window to front elevation and central heating radiator.

# Bedroom Two 9'1" x 9'2"

Complete with carpet flooring, central heating radiator, built in cupboard and window to rear elevation.

Bedroom Three 6'7" x 9'4" Complete with carpet flooring, window to front elevation and central heating radiator.

# Bathroom 3'3" x 6'2"

Complete with a three piece suite in white comprising of low flush WC, pedestal hand wash basin and panelled bath. This room benefits from having full tiled walls and floor, central heating radiator and window to rear elevation. Further benefits from a new shower mixer tap and shower head.