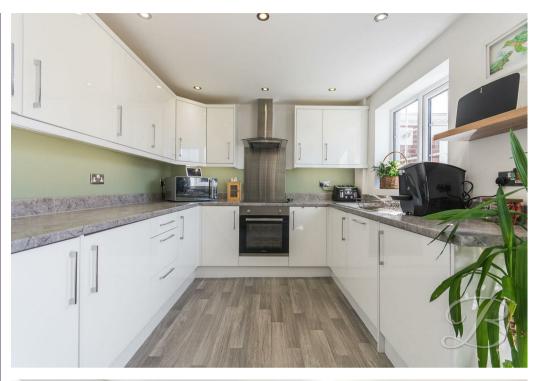

Continue through to the stunning open-plan kitchen/diner, ideal for both everyday living and entertaining. This stylish space boasts modern cabinetry, integrated appliances including a dishwasher and fridge/freezer, and sleek patio doors that open out onto the garden—bringing the outside in. A convenient downstairs WC completes the well-thought-out ground floor layout.

#### Kitchen Diner 15'11" x 9'0"

Complete with a range of modern matching wall and base units with complimentary work surface over, inset sink and drainer with mixer tap over, integrated oven with electric hob over and extractor hood above. There are integrated appliances including a washing machine and dishwasher and fridge/freezer, having window to rear elevation, Vinyl flooring, central heating radiator, patio doors leading to the rear garden and ample space for dining furniture.