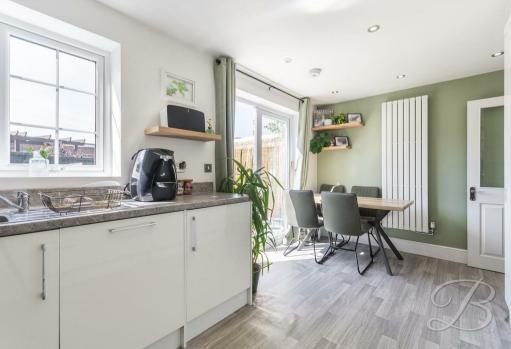

Continue through to the stunning open-plan kitchen/diner, ideal for both everyday living and entertaining. This stylish space boasts modern cabinetry, integrated appliances including a dishwasher and fridge/freezer, and sleek patio doors that open out onto the garden—bringing the outside in. A convenient downstairs WC completes the well-thought-out ground floor layout.

#### Kitchen Diner 15'11" x 9'0"

Complete with a range of modern matching wall and base units with complimentary work surface over, inset sink and drainer with mixer tap over, integrated oven with electric hob over and extractor hood above. There are integrated appliances including a washing machine and dishwasher and fridge/freezer, having window to rear elevation, Vinyl flooring, central heating radiator, patio doors leading to the rear garden and ample space for dining furniture.