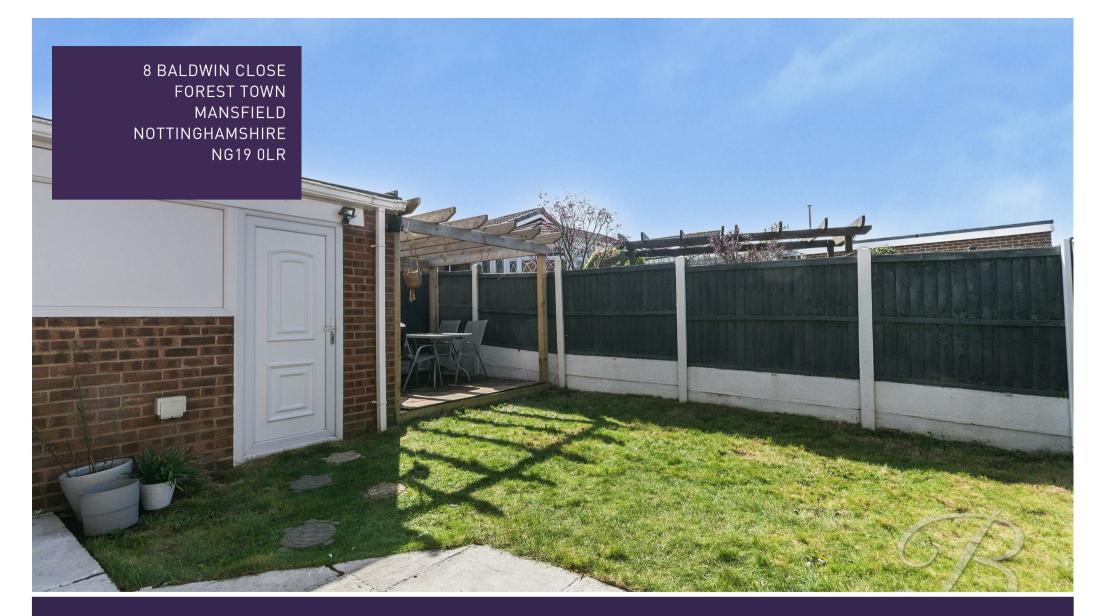

Outside, the property continues to impress. A driveway offers off-street parking and access to a garage, while the rear garden is a true highlight—mainly laid to lawn and featuring a decked pergola area, perfect for relaxing or entertaining during those warm summer months.

#### Outside

To the front of the property there is a driveway providing off street parking. To the rear of the property is an enclosed garden which is mostly laid to lawn with a decked pergola to enjoy your outdoor furniture on. This garden is perfect for enjoying the warmer month with friends and family! Garage 15'9" x 21'8" Having an up and over door and providing secure parking or additional storage.