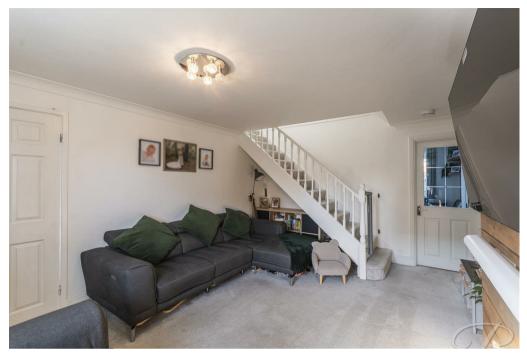

#### Living Room 12'3" x 15'7"

Spacious carpeted reception room with ample space for all of your desired furnishings, central heating radiator and a window to the front elevation.