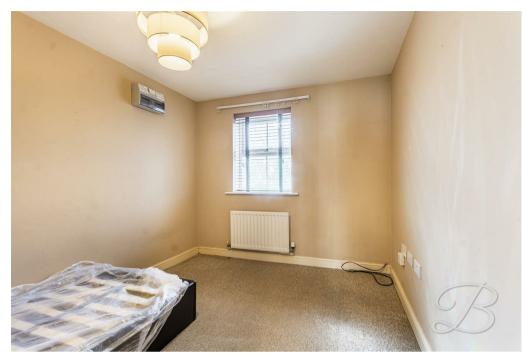

The top floor reveals two generously sized bedrooms, both neutrally decorated to create a blank canvas ready for your personal touch. And for a touch of luxury? Each bedroom comes complete with its own en-suite—perfect for growing families or visiting guests.

En-Suite 5'6" x 6'11" Complete with a three piece suite comprising of low flush w/c, pedestal hand wash basin and shower cubicle. Bedroom Three 9'1" x 10'6" Having carpet flooring, central heating radiator and a velux windows to rear elevation. There is also access to it's very own en-suite facilities and a built in cupboard.