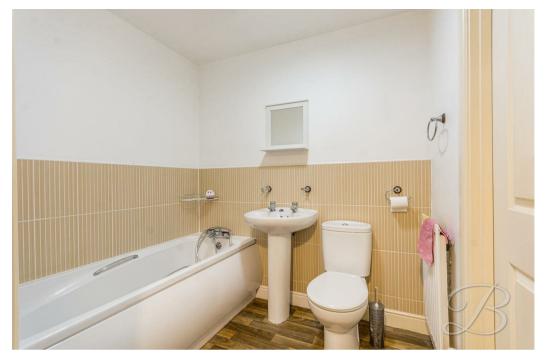

### Bathroom

Complete with a three piece suite in white comprising of paneled bath, pedestal hand wash basin and low flush w/c. Having part tiled walls, vinyl flooring and central heating radiator.