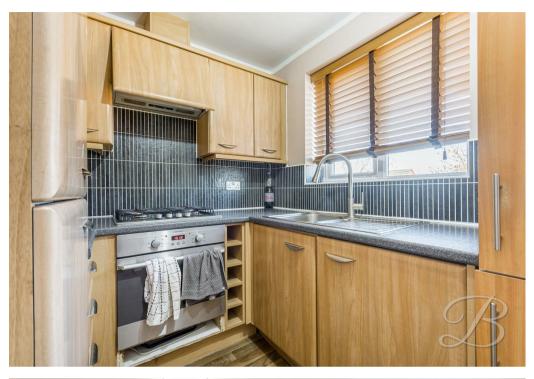

On the first floor, you'll discover a bright and spacious living room, bathed in natural light thanks to triple-aspect windows. Just across the landing, the wellappointed kitchen features an array of matching units, ample worktop space, integrated appliances, and a tiled splashback—perfect for cooking and entertaining.

Kitchen 12'7" x 6'8" Complete with a range of matching wall and base units with complimentary work

surface over, inset sink and drainer with mixer tap over, tiled splashback, integrated oven with gas hob over and extractor hood above, integrated fridge/freezer, vinyl flooring and two windows to rear elevation.