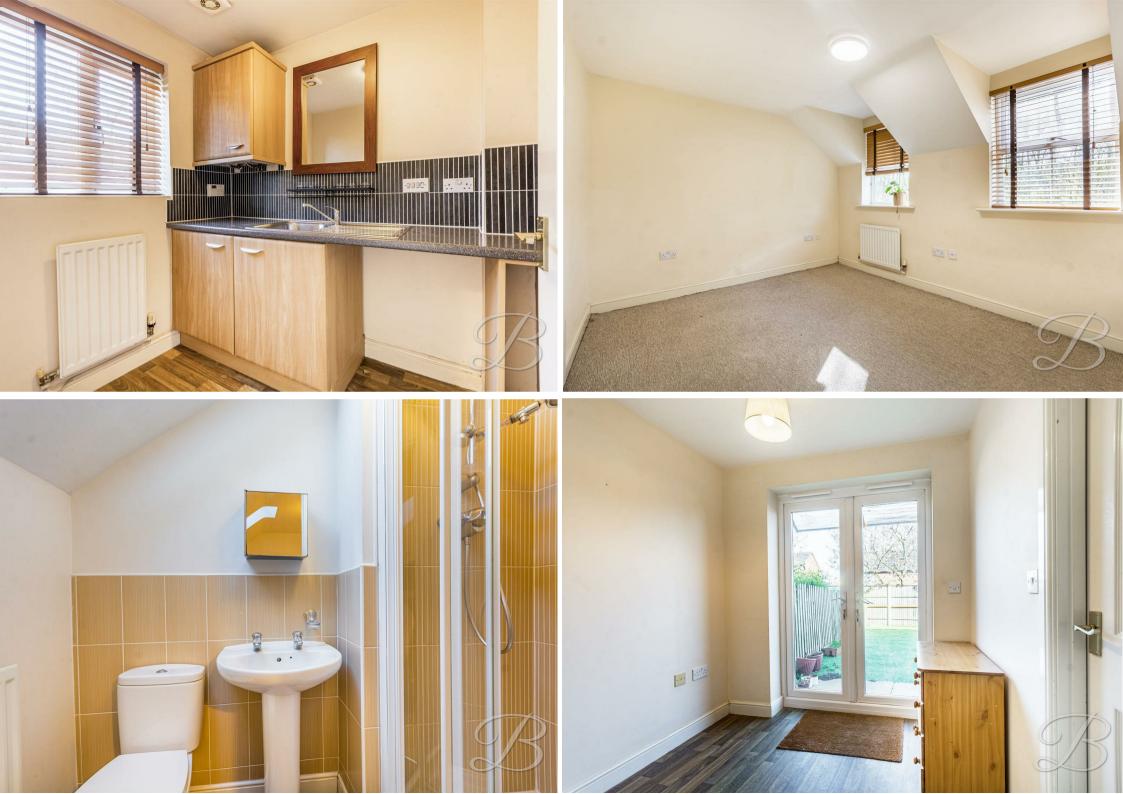

# Utility Room

Complete with cabinetry with complimentary work surface over, inset sink and drainer with mixer tap over, tiled splashback, space for essential appliances, central heating radiator and window to rear elevation.

Second Floor Landing With carpet flooring and giving access to;

Bedroom Two 13'0" x 9'6" Having carpet flooring, central heating radiator and two windows to front elevation. There is also access to it's very own en-suite facilities.

En-Suite 5'6" x 6'11" Complete with a three piece suite comprising of low flush w/c, pedestal hand wash basin and shower cubicle. Bedroom Three 9'1" x 10'6" Having carpet flooring, central heating radiator and a velux windows to rear elevation. There is also access to it's very own en-suite facilities and a built in cupboard.

# En-Suite 3'7" x 6'11"

Complete with a three piece suite comprising of low flush w/c, pedestal hand wash basin and shower cubicle.