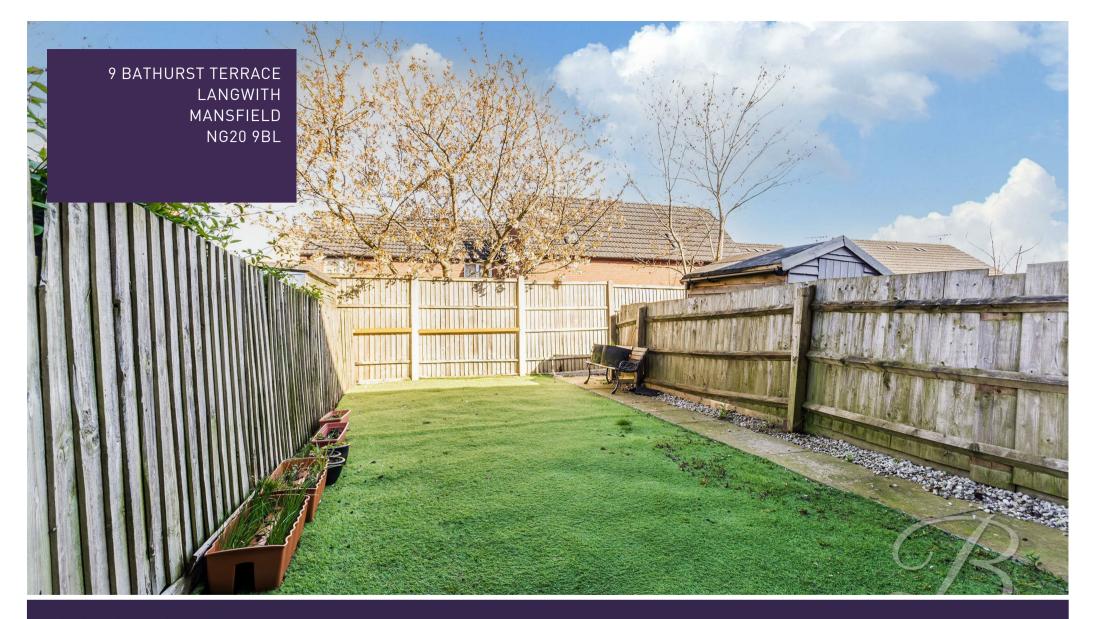

# Outside

To the rear of the property there is a lovely low maintenance enclosed garden. Having astro turf for ease this is a great space for people who enjoy the outside space without the upkeep.